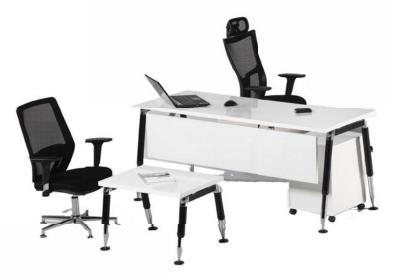

# 

| DESK       | SIDE TABLE | C.TABLE   | CABINET   | MEETING    |
|------------|------------|-----------|-----------|------------|
| 236x100x75 | 110x55x75  | 110x60x45 | 236x50x90 | 240x120x75 |

| DESK       | C.TABLE   | CABINET   | MEETING    |
|------------|-----------|-----------|------------|
| 265x180x75 | 110x60x45 | 236x41x85 | 240x120x75 |
|            |           |           | 320x120x75 |