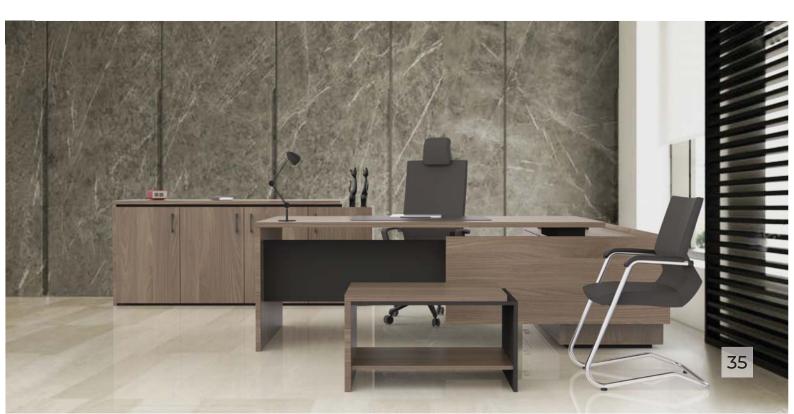

| SIZE |            |          |            |
|------|------------|----------|------------|
|      | DESK       | C.TABLE  | CABINET    |
|      | 268x200x75 | 90x60x45 | 206x40x135 |