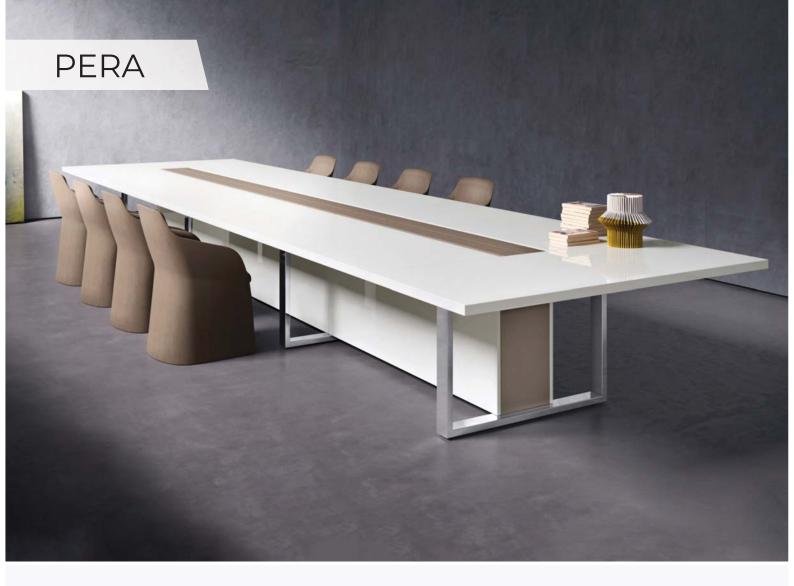

-----|
| 180x80x75 | 70x50x75   | 70x50x42 | 180x40x90 |
| 200x90x75 |            |          |           |







| _ | DESK      | SIDE TABLE | C.TABLE  |
|---|-----------|------------|----------|
|   | 120x80x75 | 80x60x75   | 50x50x45 |
|   | 140x80x75 | 160x45x66  | 60x90x45 |
| - | 160x80x75 |            |          |
|   | 180x80x75 |            |          |







| DESK      | SIDE TABLE | C.TABLE  |
|-----------|------------|----------|
| 120x70x75 | 5 80x70x75 | 50x50x40 |
| 140x80x75 | 5 80x50x75 | 80x50x40 |
| 160x80x75 | 5 70x70x75 |          |
| 180x80x75 | 5          |          |









# WORKSTATION

# PİVOT AHŞAP

























# FRAME



























































# KERASUS



Ð

## MICRO LOTUS







### FORTUNE



## FORTUNE U





RITIM



### METU





## CARISMA





### MODESTO



### RADICAL



### PRESTIGE









LIBRA



## EFOR EKO



# FLANŞ



LIBRA







# RECEPTION





### ROL



### HAVEN



## GOLF



## FRONT



RIM











# LOTUS



## COOL



# ALMEDIA





## KULE



### **BNK 05**









#### 40 CM CABINETS



#### 80 CM CABINETS





DLP 800120

DLP 800160





DLP 800121

]]

DLP 800161

11



DLP 80083



DLP 800122

DLP 800162

DLP 800192







DLP 800163



DLP 800193



DLP 800165



DLP 800195



DLP 800190

E DLP 800190



E DLP 800160

#### FLAT CABINETS































#### SEDNA





SA 27010





#### THRONE



TR 16105



TR 16110







LG 27100











ORI









OR 13050

OR 13210



RF 14007





FILE



FL 28305





OM 24456



FL 09103



OM 2445