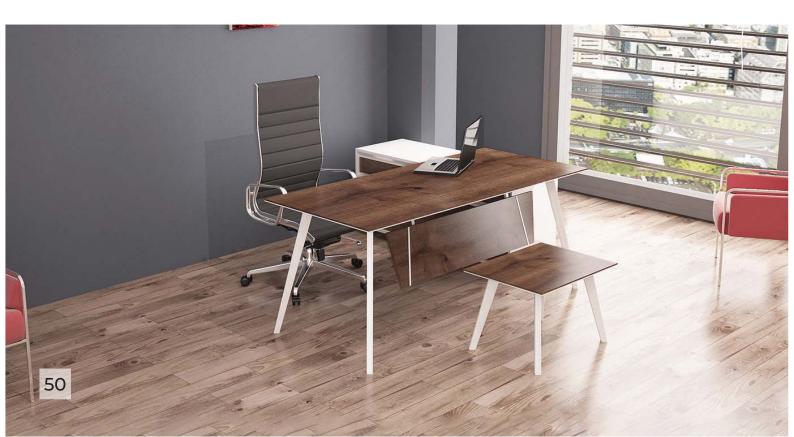

DESK      | SIDE TABLE | C.TABLE  | CABINET    |
|-----------|------------|----------|------------|
| 140x80x75 | 80x60x75   | 55x55x43 | 180x46x110 |
| 160x80x75 | 160x60x60  | 90x55x43 |            |
| 180x80x75 |            |          |            |







| DESK      | SIDE TABLE | C.TABLE  |
|-----------|------------|----------|
| 120x70x75 | 80x50x75   | 65x50x45 |
| 140x70x75 |            |          |
| 160x80x75 |            |          |
| 180x80x75 |            |          |









| DESK      | SIDE TABLE | C.TABLE  | CABINET   |
|-----------|------------|----------|-----------|
| 120x70x75 | 70x47x63   | 65x50x45 | 180x45x95 |
| 140x80x75 | 142x47x63  |          |           |
| 160x80x75 |            |          |           |
| 180x80x75 |            |          |           |







| DESK      | SIDE TABLE | C.TABLE  | CABINET   |
|-----------|------------|----------|-----------|
| 120x70x75 | 70x50x75   | 70x50x42 | 200x45x85 |
| 140x80x75 | 71x45x68   |          |           |
| 160x80x75 | 140x45x68  |          |           |
| 180x80x75 |            |          |           |







| DESK      | SIDE TABLE | C.TABLE  | CABINET    |
|-----------|------------|----------|------------|
| 120x70x75 | 70x50x75   | 70x50x42 | 160x45x120 |
| 140x80x75 | 71x45x68   |          | 205x45x120 |
| 160x80x75 | 140x45x68  |          |            |
| 180x80x75 |            |          |            |







| DESK      | SIDE TABLE | C.TABLE  | CABINET    |
|-----------|------------|----------|------------|
| 120x70x75 | 70x50x75   | 70x50x42 | 150x36x119 |
| 140x80x75 | 71x45x68