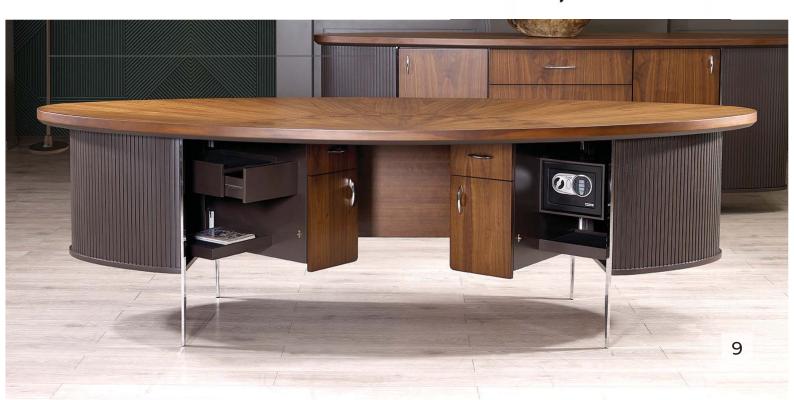

#### GORDION

| DESK       | C.TABLE   | CABINET   | MEETING    |
|------------|-----------|-----------|------------|
| 280x100x75 | 70x70x41  | 240x46x75 | 240x110x75 |
| 300x100x75 | 70x105x41 |           | 300x140x75 |
| 320x100x75 |           |           |            |