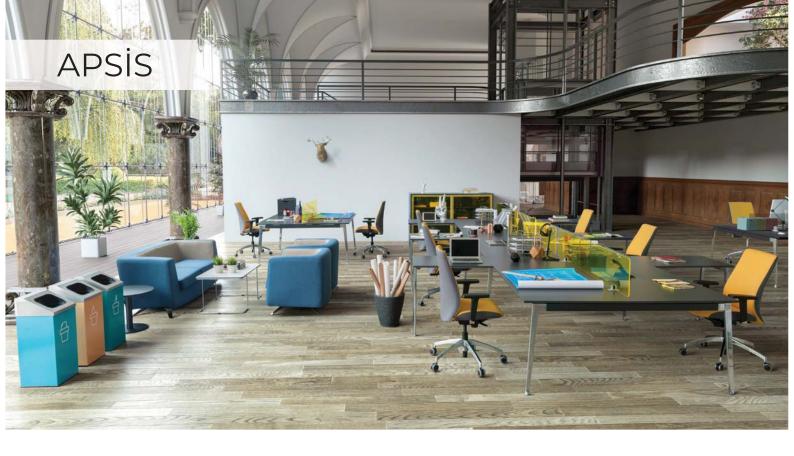

5 |            | 80x50x45 |           |
| 180x80x75 |            |          |           |







| DESK      | SIDE TABLE | C.TABLE  |
|-----------|------------|----------|
| 120x70x75 | 80x50x75   | 50x50x40 |
| 140x70x75 |            | 80x50x40 |
| 160x70x75 |            |          |
| 180x70x75 |            |          |







| DESK      | SIDE TABLE | C.TABLE  |
|-----------|------------|----------|
| 120x70x75 | 80x50x75   | 50x50x42 |
| 140x80x75 |            | 80x50x42 |
| 160x80x75 |            |          |
| 180x80x75 |            |          |







| DESK      | SIDE TABLE | C.TABLE  |
|-----------|------------|----------|
| 120x70x75 | 80x50x75   | 50x50x40 |
| 140x70x75 |            | 80x50x40 |
| 160x70x75 |            |          |
| 180x70x75 |            |          |







| DESK      | SIDE TABLE | C.TABLE  | CABINET    |
|-----------|------------|----------|------------|
| 140x80x75 | 80x60x75   | 55x55x43 | 180x46x110 |
| 160x80x75 | 160x60x60  | 90x55x43 |            |
| 180x80x75 |            |          |            |







| DESK      | SIDE TABLE | C.TABLE  |
|-----------|------------|----------|
| 120x70x75 | 80x50x75   | 65x50x45 |
| 140x70x75 |            |          |
| 160x80x75 |            |          |
| 180x80x75 |            |          |









| DESK      | SIDE TABLE | C.TABLE  | CABINET   |
|-----------|------------|----------|-----------|
| 120x70x75 | 70x47x63   | 65x50x45 | 180x45x95 |
| 140x80x75 | 142x47x63  |          |           |
| 160x80x75 |            |          |           |
| 180x80x75 |            |          |           |