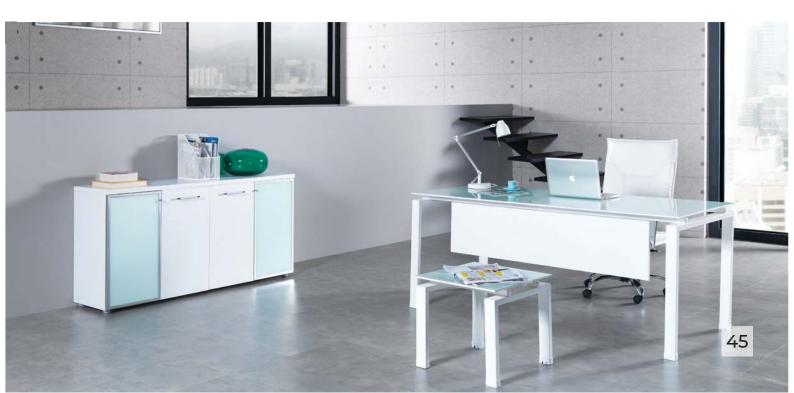

| 160x80x75 | 150x50x60  |          |           |
| 180x80x75 |            |          |           |









| DESK      | SIDE TABLE | C.TABLE   |
|-----------|------------|-----------|
| 140x80x75 | 70x53x60   | 60x60x42  |
| 160x80x75 | 100x60x75  | 100x60x42 |
| 180x80x75 | 150x55x75  |           |







| DESK      | SIDE TABLE | C.TABLE  | CABINET   |
|-----------|------------|----------|-----------|
| 140x80x75 | 80x50x75   | 50x50x45 | 180x40x86 |
| 160x80x75 |            | 80x50x45 |           |
| 180x80x75 |            |          |           |







| DESK      | SIDE TABLE | C.TABLE  |
|-----------|------------|----------|
| 120x70x75 | 80x50x75   | 50x50x40 |
| 140x70x75 |            | 80x50x40 |
| 160x70x75 |            |          |
| 180x70x75 |            |          |







| DESK      | SIDE TABLE | C.TABLE  |
|-----------|------------|----------|
| 120x70x75 | 80x50x75   | 50x50x42 |
| 140x80x75 |            | 80x50x42 |
| 160x80x75 |            |          |
| 180x80x75 |            |          |







| DESK      | SIDE TABLE | C.TABLE  |
|-----------|------------|----------|
| 120x70x75 | 80x50x75   | 50x50x40 |
| 140x70x75 |            | 80x50x40 |
| 160x70x75 |            |          |
| 180x70x75 |            |          |







| DESK      | SIDE TABLE | C.TABLE  | CABINET    |
|-----------|------------|----------|------------|
| 140x80x75 | 80x60x75   | 55x55x43 | 180x46x110 |
| 160x80x75 | 160x60x60  | 90x55x43 |            |
| 180x80x75 |            |          |            |







| DESK      | SIDE TABLE | C.TABLE  |
|-----------|------------|