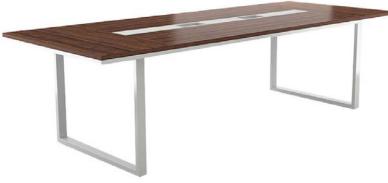

| DESK       | C.TABLE   | CABINET   | MEETING    |
|------------|-----------|-----------|------------|
| 270x215x75 | 75x75x40  | 260x50x75 | Ø 130x75   |
| 290x215x75 | 110x75x40 | 300x50x75 | 240x120x75 |
| 310x215x75 |           |           | 450x150x75 |
| 330x215x75 |           |           |            |