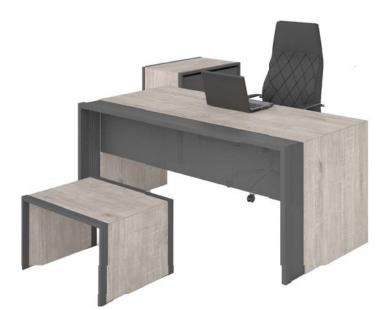

| DESK       | C.TABLE   | CABINET   | MEETING    |
|------------|-----------|-----------|------------|
| 270x215x75 | 75x75x40  | 260x50x75 | Ø 130x75   |
| 290x215x75 | 110x75x40 | 300x50x75 | 240x120x75 |
| 310x215x75 |           |           | 450x150x75 |
| 330x215x75 |           |           |            |