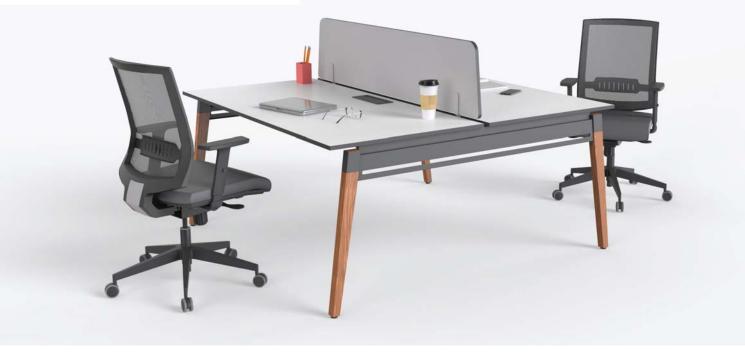

|
| 180x80x75 |            |          |            |







| DESK      | SIDE TABLE | C.TABLE  | CABINET   |
|-----------|------------|----------|-----------|
| 180x80x75 | 70x50x75   | 70x50x42 | 180x40x90 |
| 200x90x75 |            |          |           |







| _ | DESK      | SIDE TABLE | C.TABLE  |
|---|-----------|------------|----------|
|   | 120x80x75 | 80x60x75   | 50x50x45 |
|   | 140x80x75 | 160x45x66  | 60x90x45 |
| - | 160x80x75 |            |          |
|   | 180x80x75 |            |          |







| DESK      | SIDE TABLE | C.TABLE  |
|-----------|------------|----------|
| 120x70x75 | 5 80x70x75 | 50x50x40 |
| 140x80x75 | 5 80x50x75 | 80x50x40 |
| 160x80x75 | 5 70x70x75 |          |
| 180x80x75 | 5          |          |









# WORKSTATION

# PİVOT AHŞAP

























# FRAME



























































# KERASUS



Ð

## MICRO LOTUS







### FORTUNE



## FORTUNE U





RITIM



### METU





## CARISMA





### MODESTO



### RADICAL



### PRESTIGE









LIBRA



## EFOR EKO



# FLANŞ



LIBRA







# RECEPTION





### ROL



### HAVEN



## GOLF



## FRONT



RIM











# LOTUS



## COOL



# ALMEDIA





## KULE



### **BNK 05**









#### 40 CM CABINETS



#### 80 CM CABINETS





DLP 800120

DLP 800160





DLP 800121

]]

DLP 800161

11



DLP 80083



DLP 800122

DLP 800162

DLP 800192







DLP 800163



DLP 800193



DLP 800165



DLP 800195



DLP 800190

E DLP 800190



E DLP 800160

#### FLAT CABINETS































#### SEDNA





SA 27010





####