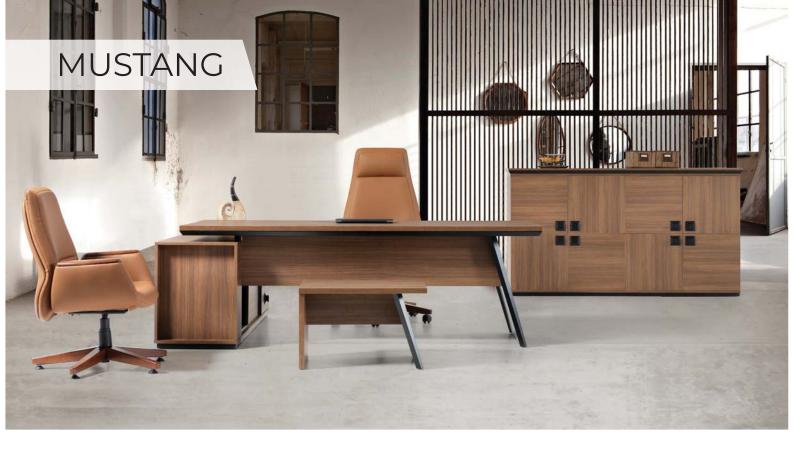

# TALAS

#### SIZE

| DESK      | SIDE TABLE | C.TABLE  | CABINET   |
|-----------|------------|----------|-----------|
| 200x95x75 | 130x50x75  | 80x55x42 | 200x40x96 |
| 220x95x75 |            |          |           |

A23.423

240x100x75