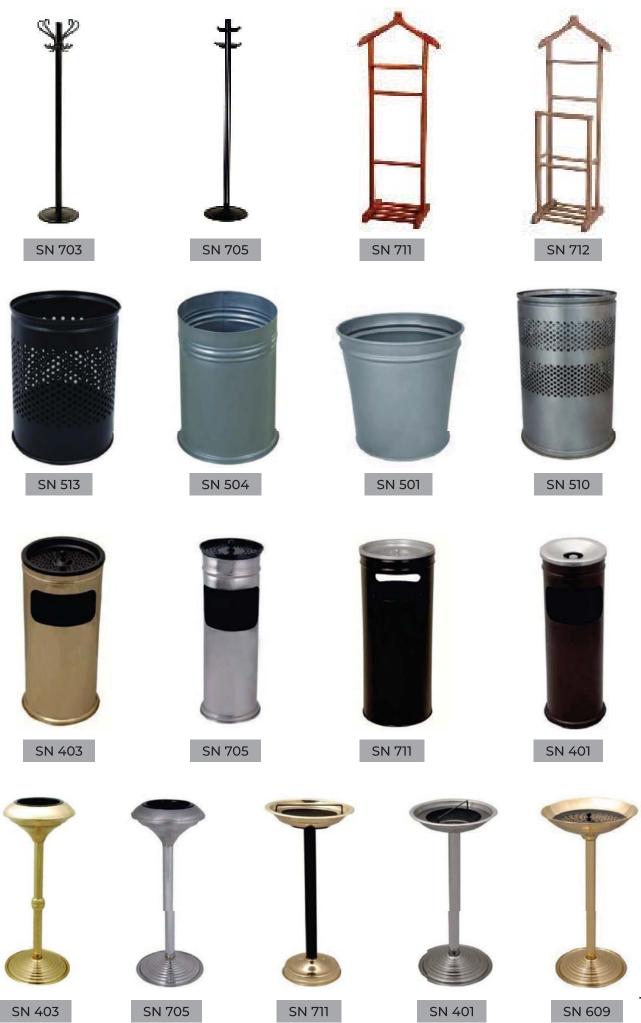

## ASKILIKLAR

159

| NOTES |  |
|-------|--|
|       |  |
|       |  |
|       |  |
|       |  |
|       |  |
|       |  |
|       |  |
|       |  |
|       |  |
|       |  |
|       |  |
|       |  |
|       |  |
|       |  |
|       |  |
|       |  |
|       |  |
|       |  |