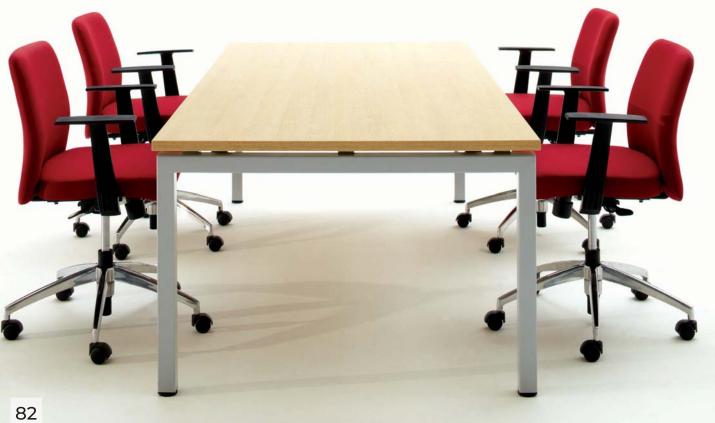

|            |          |           |







| _ | DESK      | SIDE TABLE | C.TABLE  |
|---|-----------|------------|----------|
|   | 120x80x75 | 80x60x75   | 50x50x45 |
|   | 140x80x75 | 160x45x66  | 60x90x45 |
| - | 160x80x75 |            |          |
|   | 180x80x75 |            |          |







| DESK      | SIDE TABLE | C.TABLE  |
|-----------|------------|----------|
| 120x70x75 | 5 80x70x75 | 50x50x40 |
| 140x80x75 | 5 80x50x75 | 80x50x40 |
| 160x80x75 | 5 70x70x75 |          |
| 180x80x75 | 5          |          |









# WORKSTATION

# PİVOT AHŞAP

























# FRAME



























































# KERASUS



Ð

## MICRO LOTUS







### FORTUNE



## FORTUNE U





RITIM



### METU





## CARISMA





### MODESTO



### RADICAL



### PRESTIGE









LIBRA



## EFOR EKO



# FLANŞ



LIBRA







# RECEPTION





### ROL



### HAVEN



## GOLF



## FRONT



RIM











# LOTUS



## COOL



# ALMEDIA





## KULE



### **BNK 05**









#### 40 CM CABINETS



#### 80 CM CABINETS





DLP 800120

DLP 800160





DLP 800121

]]

DLP 800161

11



DLP 80083



DLP 800122

DLP 800162

DLP 800192







DLP 800163



DLP 800193



DLP 800165



DLP 800195



DLP 800190

E DLP 800190



E DLP 800160

#### FLAT CABINETS































#### SEDNA





SA 27010





#### THRONE



TR 16105



TR 16110







LG 27100











ORI









OR 13050

OR 13210



RF 14007





FILE



FL 28305





OM 24456



FL 09103



OM 24452



FL 28306



OM 24462



FL 09130



OM 24481

#### ARC CHAIR