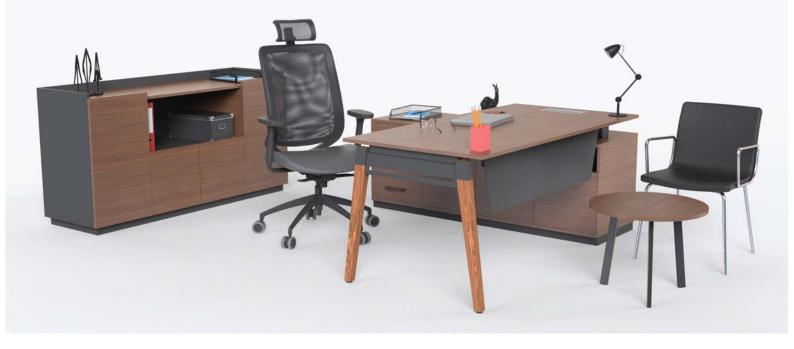

210x110x75 |
| - | 230x160x75 |          |           | 260x110x75 |
|   | 250x160x75 |          |           |            |







| DESK       | SIDE TABLE | C.TABLE   | CABINET    |
|------------|------------|-----------|------------|
| 220x120x77 | 90x60x77   | 120x75x45 | 275x47x130 |
| 260x120x77 |            |           | 297x30x230 |







| SIZE |            |          |            |
|------|------------|----------|------------|
|      | DESK       | C.TABLE  | CABINET    |
|      | 268x200x75 | 90x60x45 | 206x40x135 |





# TALAS

#### SIZE

| DESK      | SIDE TABLE | C.TABLE  | CABINET   |
|-----------|------------|----------|-----------|
| 200x95x75 | 130x50x75  | 80x55x42 | 200x40x96 |
| 220x95x75 |            |          |           |

A23.423



240x100x75



# PİVOT AHŞAP



| DESK      | SIDE TABLE | C.TABLE  | CABINET   |
|-----------|------------|----------|-----------|
| 120x80x75 | 80x50x75   | 50x50x40 | 160x40x90 |
| 140x80x75 | 120x50x60  | 80x50x40 |           |
| 160x80x75 | 150x50x60  |          |           |
| 180x80x75 |            |          |           |







# PİVOT



| DESK      | SIDE TABLE | C.TABLE  | CABINET   |
|-----------|------------|----------|-----------|
| 120x80x75 | 80x50x75   | 50x50x40 | 160x40x80 |
| 140x80x75 | 120x50x60  | 80x50x40 |           |
| 160x80x75 | 150x50x60  |          |           |
| 180x80x75 |            |          |           |







# FRAME



| DESK      | SIDE TABLE | C.TABLE  | CABINET   |
|-----------|------------|----------|-----------|
| 120x80x75 | 80x50x75   | 50x50x40 | 160x40x80 |
| 140x80x75