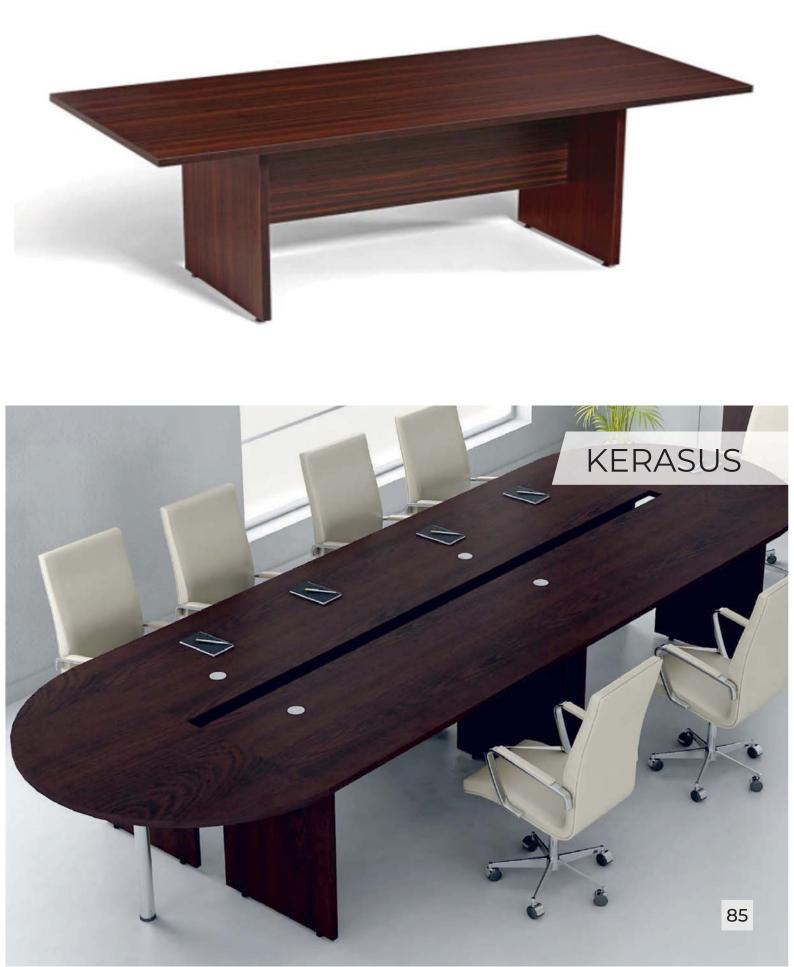

_ | DESK      | SIDE TABLE | C.TABLE  |
|---|-----------|------------|----------|
|   | 120x80x75 | 80x60x75   | 50x50x45 |
|   | 140x80x75 | 160x45x66  | 60x90x45 |
| - | 160x80x75 |            |          |
|   | 180x80x75 |            |          |







| DESK      | SIDE TABLE | C.TABLE  |
|-----------|------------|----------|
| 120x70x75 | 5 80x70x75 | 50x50x40 |
| 140x80x75 | 5 80x50x75 | 80x50x40 |
| 160x80x75 | 5 70x70x75 |          |
| 180x80x75 | 5          |          |









# WORKSTATION

# PİVOT AHŞAP

























# FRAME



























































# KERASUS



Ð

## MICRO LOTUS







### FORTUNE



## FORTUNE U





RITIM



### METU





## CARISMA





### MODESTO



### RADICAL



### PRESTIGE









LIBRA



## EFOR EKO



# FLANŞ



LIBRA







# RECEPTION





### ROL



### HAVEN



## GOLF



## FRONT



RIM











# LOTUS



## COOL



# ALMEDIA





## KULE



### **BNK 05**









#### 40 CM CABINETS



#### 80 CM CABINETS





DLP 800120

DLP 800160





DLP 800121

]]

DLP 800161

11



DLP 80083



DLP 800122

DLP 800162

DLP 800192







DLP 800163



DLP 800193



DLP 800165



DLP 800195



DLP 800190

E DLP 800190



E DLP 800160

#### FLAT CABINETS































#### SEDNA





SA 27010





#### THRONE



TR 16105



TR 16110







LG 27100











ORI









OR 13050

OR 13210



RF 14007





FILE



FL 28305





OM 24456



FL 09103



OM 24452



FL 28306



OM 24462



FL 09130



OM 24481

#### ARC CHAIR



VRG300



VRG420



VRG200



VRG100

RABBIT