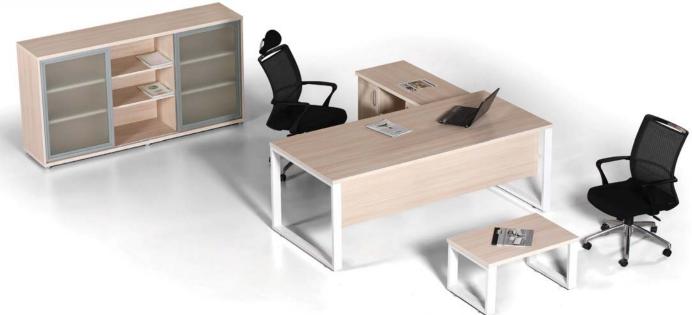

| CABINET   |
|-----------|------------|-----------|-----------|
| 220x90x75 | 100x50x66  | 100x50x50 | 220x45x95 |





#### ROSSINI



| DESK       | SIDE TABLE | C.TABLE  | CABINET   |
|------------|------------|----------|-----------|
| 200x90x75  | 230x180x75 | 80x60x40 | 275x48x98 |
| 230x100x75 | 260x180x75 |          |           |























| DESK       | SIDE TABLE | C.TABLE  | CABINET   |
|------------|------------|----------|-----------|
| 210x90x75  | 83x49x65   | 80x50x42 | 200x40x90 |
| 230x100x75 |            |          |           |
| 230x173x75 |            |          |           |







| DESK       | C.TABLE  | CABINET   |
|------------|----------|-----------|
| 210x170x75 | 80x50x42 | 200x40x90 |
| 230x170x75 |          |           |





#### MODESTO



| DESK      | SIDE TABLE | C.TABLE  | CABINET    | MEETING    |
|-----------|------------|----------|------------|------------|
| 160x80x75 | 100x45x65  | 80x50x42 | 180x45x120 | 200x110x75 |
| 180x80x75 | 80x50x75   |          |            | 230x110x75 |
| 200x80x75 |            |          |            | 260x110x75 |







|   | SIDE TABLE | C.TABLE  | CABINET   | MEETING    |
|---|------------|----------|-----------|------------|
| _ | 210x160x75 | 80x50x45 | 250x50x90 | 200x100x75 |
|   | 230x160x75 |          |           | 240x100x75 |
|   | 250x160x75 |          |           |            |















| DESK      | SIDE TABLE | C.TABLE  | CABINET    | MEETING    |  |
|-----------|------------|----------|------------|------------|--|
| 180x90x75 | 90x60x75   | 80x50x45 | 170x40x13