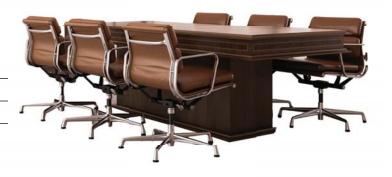

| SIDE TABLE | C.TABLE  | CABINET   |
|---|-----------|------------|----------|-----------|
|   | 200x90x75 | 105x45x75  | 80x60x45 | 200x45x75 |
|   | 220x90x75 |            |          |           |
|   | 240x90x75 |            |          |           |







| DESK       | C.TABLE   | CABINET  | MEETING    |
|------------|-----------|----------|------------|
| 250x200x75 | 200x45x75 | 80x60x45 | 240x120x75 |
| 270x200x75 |           |          |            |
| 300x200x75 |           |          |            |







| DESK       | SIDE TABLE | C.TABLE   | CABINET    | MEETING    |  |
|------------|------------|-----------|------------|------------|--|
| 240x105x80 | 90x55x80   | 80x60x45  | 240x45x95  | 240x110x80 |  |
|            |            | 110x65x45 | 240x45x205 |            |  |











### DESK C.TABLE CABINET 235x180x75 70x50x45 204x42x112







| DESK SIDE TABLE C.TABLE CA | BINET  |
|----------------------------|--------|
|                            | x46x92 |







| DESK       | SIDE TABLE | C.TABLE  | MEETING    |
|------------|------------|----------|------------|
| 230x170x75 | 100x50x75  | 80x60x42 | 240x110x75 |
| 250x170x75 | 80x50x75   |          | 260x110x75 |
|            |            |          | 280x110x75 |







| DESK      | SIDE TABLE | C.TABLE  | CABINET   | MEETING    |
|-----------|------------|----------|-----------|------------|
| 180x90x75 | 120x50x65  | 50x50x42 | 200x50x85 | 200x90x75  |
| 200x90x75 | 210x165x75 | 80x50x42 |           | 240x90x75  |
| 220x90x75 | 230x165x75 |          |           | 280x100x75 |







| DESK