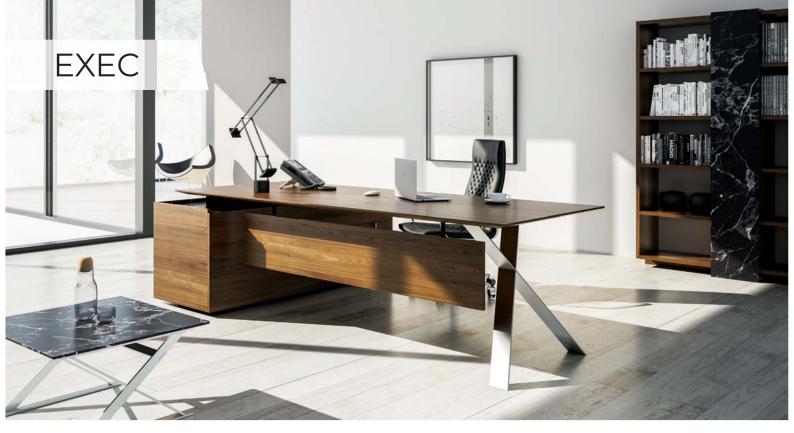

| DESK       | C.TABLE   | CABINET   | MEETING    |
|------------|-----------|-----------|------------|
| 270x215x75 | 75x75x40  | 260x50x75 | Ø 130x75   |
| 290x215x75 | 110x75x40 | 300x50x75 | 240x120x75 |
| 310x215x75 |           |           | 450x150x75 |
| 330x215x75 |           |           |            |