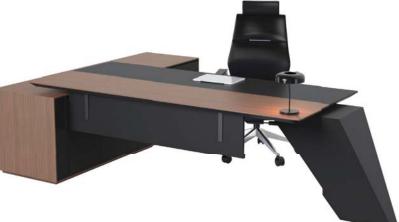

## DESK C.TABLE CABINET 260x110x78 80x45 255x52x95

| DESK       | SIDE TABLE | C.TABLE   | CABINET    | MEETING    |
|------------|------------|-----------|------------|------------|
| 180x100x75 | 180x60x65  | 70x70x45  | 120x40x210 | 240x110x75 |
| 200x100x75 |            | 110x60x45 | 180x40x95  |            |
| 220x100x75 |            |           | 240x40x95  |            |
| 240x100x75 |            |           |            |            |