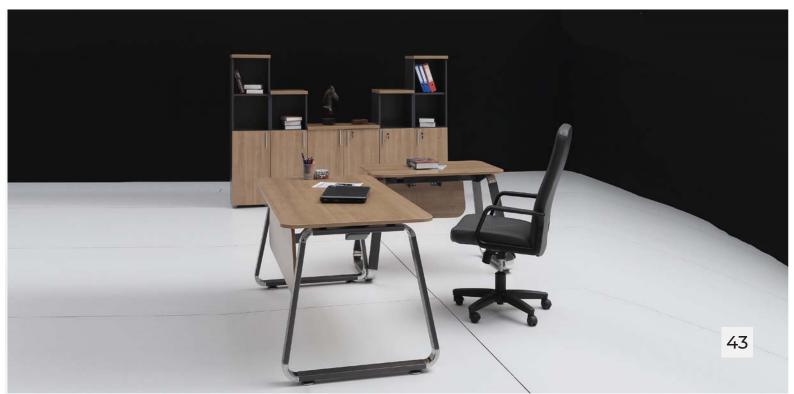

#### GORDION

| DESK       | C.TABLE   | CABINET   | MEETING    |
|------------|-----------|-----------|------------|
| 280x100x75 | 70x70x41  | 240x46x75 | 240x110x75 |
| 300x100x75 | 70x105x41 |           | 300x140x75 |
| 320x100x75 |           |           |            |