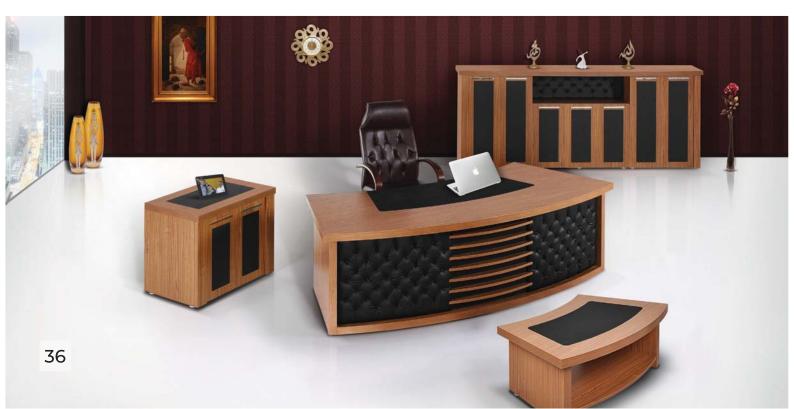

# TALAS

#### SIZE

| DESK      | SIDE TABLE | C.TABLE  | CABINET   |
|-----------|------------|----------|-----------|
| 200x95x75 | 130x50x75  | 80x55x42 | 200x40x96 |
| 220x95x75 |            |          |           |