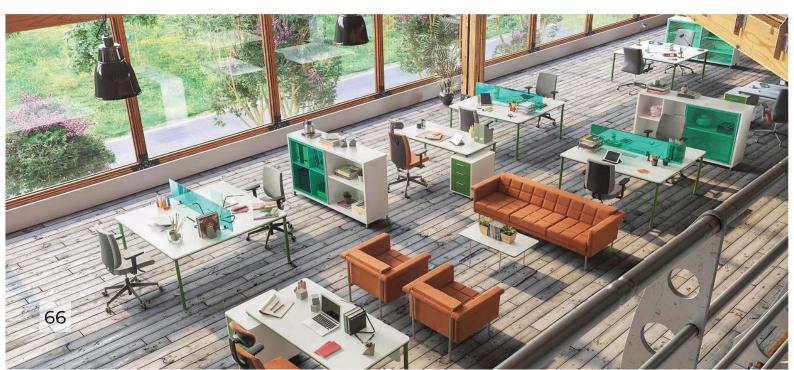

| DESK      | SIDE TABLE | C.TABLE  | CABINET   |
|-----------|------------|----------|-----------|
| 180x80x75 | 70x50x75   | 70x50x42 | 180x40x90 |
| 200x90x75 |            |          |           |







| _ | DESK      | SIDE TABLE | C.TABLE  |
|---|-----------|------------|----------|
|   | 120x80x75 | 80x60x75   | 50x50x45 |
|   | 140x80x75 | 160x45x66  | 60x90x45 |
| - | 160x80x75 |            |          |
|   | 180x80x75 |            |          |







| DESK      | SIDE TABLE | C.TABLE  |
|-----------|------------|----------|
| 120x70x75 | 5 80x70x75 | 50x50x40 |
| 140x80x75 | 5 80x50x75 | 80x50x40 |
| 160x80x75 | 5 70x70x75 |          |
| 180x80x75 | 5          |          |









# WORKSTATION

# PİVOT AHŞAP

























# FRAME



























































# KERASUS



Ð

## MICRO LOTUS







### FORTUNE



## FORTUNE U





RITIM



### METU





## CARISMA





### MODESTO



### RADICAL



### PRESTIGE









LIBRA



## EFOR EKO



# FLANŞ



LIBRA







# RECEPTION





### ROL



### HAVEN



## GOLF



## FRONT



RIM











# LOTUS



## COOL



# ALMEDIA





## KULE



### **BNK 05**









#### 40 CM CABINETS



#### 80 CM CABINETS





DLP 800120

DLP 800160





DLP 800121

]]

DLP 800161

11



DLP 80083



DLP 800122

DLP 800162

DLP 800192







DLP 800163



DLP 800193



DLP 800165



DLP 800195



DLP 800190

E DLP 800190



E DLP 800160

#### FLAT CABINETS































#### SEDNA





SA 27010





#### THRONE



TR 16105



TR 16110







LG 27100











O