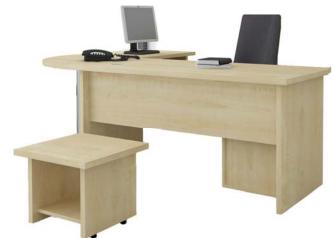

0x80x75 | 140x45x68  |          |            |
| 180x80x75 |            |          |            |







| DESK      | SIDE TABLE | C.TABLE  | CABINET   |
|-----------|------------|----------|-----------|
| 180x80x75 | 70x50x75   | 70x50x42 | 180x40x90 |
| 200x90x75 |            |          |           |







| _ | DESK      | SIDE TABLE | C.TABLE  |
|---|-----------|------------|----------|
|   | 120x80x75 | 80x60x75   | 50x50x45 |
|   | 140x80x75 | 160x45x66  | 60x90x45 |
| - | 160x80x75 |            |          |
|   | 180x80x75 |            |          |







| DESK      | SIDE TABLE | C.TABLE  |
|-----------|------------|----------|
| 120x70x75 | 5 80x70x75 | 50x50x40 |
| 140x80x75 | 5 80x50x75 | 80x50x40 |
| 160x80x75 | 5 70x70x75 |          |
| 180x80x75 | 5          |          |









# WORKSTATION

# PİVOT AHŞAP

























# FRAME



























































# KERASUS



Ð

## MICRO LOTUS







### FORTUNE



## FORTUNE U





RITIM



### METU





## CARISMA





### MODESTO



### RADICAL



### PRESTIGE









LIBRA



## EFOR EKO



# FLANŞ



LIBRA







# RECEPTION





### ROL



### HAVEN



## GOLF



## FRONT



RIM











# LOTUS



## COOL



# ALMEDIA





## KULE



### **BNK 05**









#### 40 CM CABINETS



#### 80 CM CABINETS





DLP 800120

DLP 800160





DLP 800121

]]

DLP 800161

11



DLP 80083



DLP 800122

DLP 800162

DLP 800192







DLP 800163



DLP 800193



DLP 800165



DLP 800195



DLP 800190

E DLP 800190



E DLP 800160

#### FLAT CABINETS