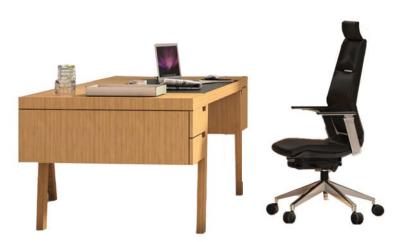

| DESK       | C.TABLE   | CABINET   | MEETING    |
|------------|-----------|-----------|------------|
| 270x215x75 | 75x75x40  | 260x50x75 | Ø 130x75   |
| 290x215x75 | 110x75x40 | 300x50x75 | 240x120x75 |
| 310x215x75 |           |           | 450x150x75 |
| 330x215x75 |           |           |            |