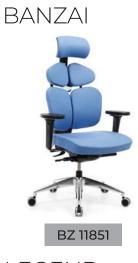

# KERASUS



Ð

## MICRO LOTUS







### FORTUNE



## FORTUNE U





RITIM



### METU





## CARISMA





### MODESTO



### RADICAL



### PRESTIGE









LIBRA



## EFOR EKO



# FLANŞ



LIBRA







# RECEPTION





### ROL



### HAVEN



## GOLF



## FRONT



RIM











# LOTUS



## COOL



# ALMEDIA





## KULE



### **BNK 05**









#### 40 CM CABINETS



#### 80 CM CABINETS





DLP 800120

DLP 800160





DLP 800121

]]

DLP 800161

11



DLP 80083



DLP 800122

DLP 800162

DLP 800192







DLP 800163



DLP 800193



DLP 800165



DLP 800195



DLP 800190

E DLP 800190



E DLP 800160

#### FLAT CABINETS































#### SEDNA





SA 27010





#### THRONE



TR 16105



TR 16110







LG 27100











ORI









OR 13050

OR 13210



RF 14007





FILE



FL 28305





OM 24456



FL 09103



OM 24452



FL 28306



OM 24462



FL 09130



OM 24481

#### ARC CHAIR



VRG300



VRG420



VRG200



VRG100

RABBIT





MDS585



MDS571



MDS816

DESIRE







DS 25410

#### CHESTER



CHS01

#### ARMADA





CHS11





Ä

CHS02

Ä

ē



CHS13



MASTER





MST02



ARES









#### RIVAL









KYLE







CAPTAIN









NEXUS









### VENÜS











Ā

OM01



OM03



LOTUS

Ă



Ă

LTS 05

SUITE





LTS 06





1.

LTS 03

1



LTS 04



SUT04

105

#### COVER









TURKUAZ





TR 06



TR 03



TR 04

CAPRİ



CAPRİ 05

inci



6



CAPRİ 06









CAPRİ 04



#### DORE









MIKADO









LOMA





15140





RICCO









107

###