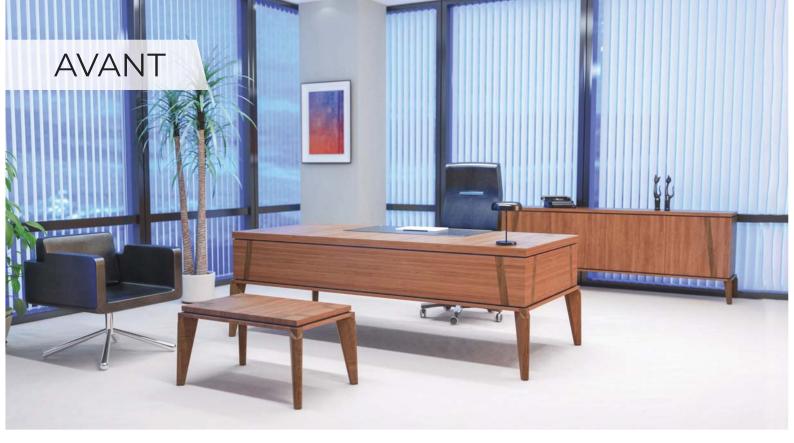

# 

| DESK       | SIDE TABLE | C.TABLE   | CABINET   | MEETING    |
|------------|------------|-----------|-----------|------------|
| 236x100x75 | 110x55x75  | 110x60x45 | 236x50x90 | 240x120x75 |

| DESK       | C.TABLE   | CABINET   | MEETING    |
|------------|-----------|-----------|------------|
| 265x180x75 | 110x60x45 | 236x41x85 | 240x120x75 |
|            |           |           | 320x120x75 |