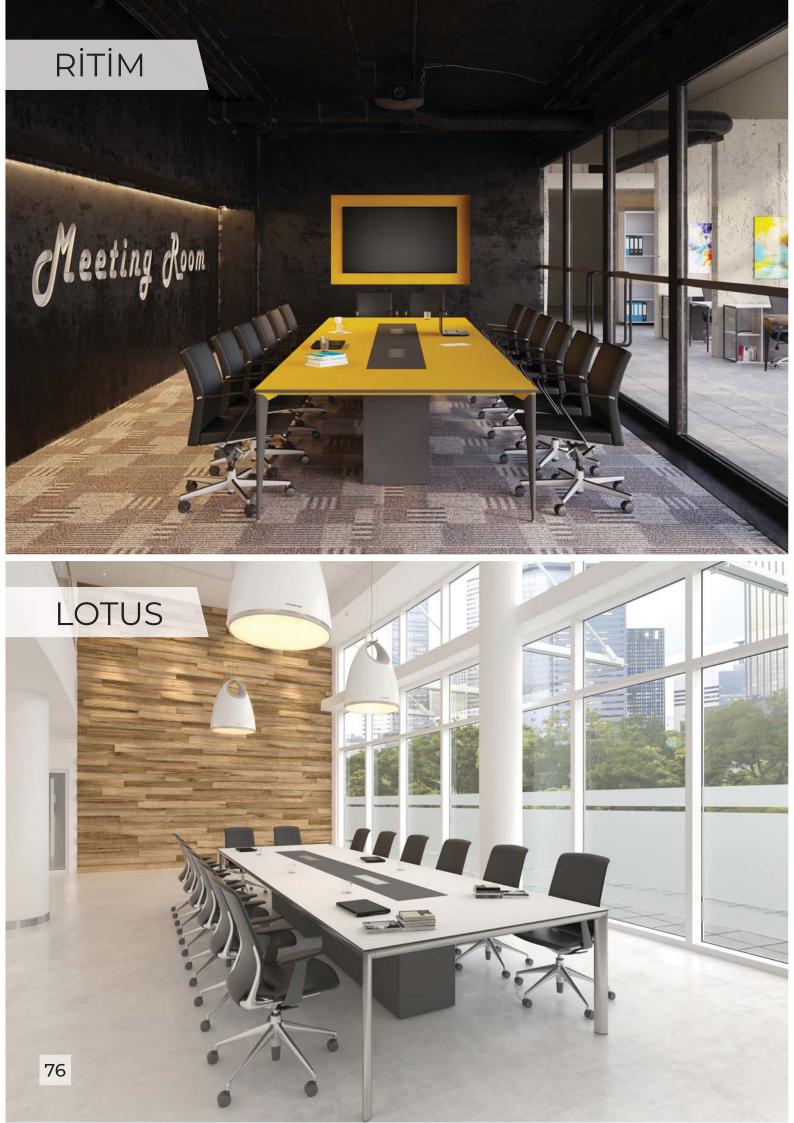

--|------------|----------|-----------|
| 180x80x75 | 70x50x75   | 70x50x42 | 180x40x90 |
| 200x90x75 |            |          |           |







| _ | DESK      | SIDE TABLE | C.TABLE  |
|---|-----------|------------|----------|
|   | 120x80x75 | 80x60x75   | 50x50x45 |
|   | 140x80x75 | 160x45x66  | 60x90x45 |
| - | 160x80x75 |            |          |
|   | 180x80x75 |            |          |







| DESK      | SIDE TABLE | C.TABLE  |
|-----------|------------|----------|
| 120x70x75 | 5 80x70x75 | 50x50x40 |
| 140x80x75 | 5 80x50x75 | 80x50x40 |
| 160x80x75 | 5 70x70x75 |          |
| 180x80x75 | 5          |          |









# WORKSTATION

# PİVOT AHŞAP

























# FRAME



























































# KERASUS



Ð

## MICRO LOTUS







### FORTUNE



## FORTUNE U





RITIM



### METU





## CARISMA





### MODESTO



### RADICAL



### PRESTIGE









LIBRA



## EFOR EKO



# FLANŞ



LIBRA







# RECEPTION





### ROL



### HAVEN



## GOLF



## FRONT



RIM











# LOTUS



## COOL



# ALMEDIA





## KULE



### **BNK 05**









#### 40 CM CABINETS



#### 80 CM CABINETS





DLP 800120

DLP 800160





DLP 800121

]]

DLP 800161

11



DLP 80083



DLP 800122

DLP 800162

DLP 800192







DLP 800163



DLP 800193



DLP 800165



DLP 800195



DLP 800190

E DLP 800190



E DLP 800160

#### FLAT CABINETS































#### SEDNA





SA 27010





#### THRONE



TR 16105



TR 16110







LG 27100











ORI









OR 13050

OR 13210



RF 14007





FILE



FL 28305