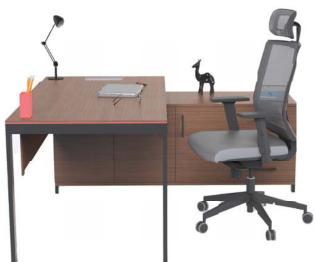

160x40x90 |
| 140x80x75 | 120x50x60  | 80x50x40 |           |
| 160x80x75 | 150x50x60  |          |           |
| 180x80x75 |            |          |           |







# PİVOT



| DESK      | SIDE TABLE | C.TABLE  | CABINET   |
|-----------|------------|----------|-----------|
| 120x80x75 | 80x50x75   | 50x50x40 | 160x40x80 |
| 140x80x75 | 120x50x60  | 80x50x40 |           |
| 160x80x75 | 150x50x60  |          |           |
| 180x80x75 |            |          |           |







# FRAME



| DESK      | SIDE TABLE | C.TABLE  | CABINET   |
|-----------|------------|----------|-----------|
| 120x80x75 | 80x50x75   | 50x50x40 | 160x40x80 |
| 140x80x75 | 120x50x60  | 80x50x40 |           |
| 160x80x75 | 150x50x60  |          |           |
| 180x80x75 |            |          |           |









| DESK      | SIDE TABLE | C.TABLE   |
|-----------|------------|-----------|
| 140x80x75 | 70x53x60   | 60x60x42  |
| 160x80x75 | 100x60x75  | 100x60x42 |
| 180x80x75 | 150x55x75  |           |







| DESK      | SIDE TABLE | C.TABLE  | CABINET   |
|-----------|------------|----------|-----------|
| 140x80x75 | 80x50x75   | 50x50x45 | 180x40x86 |
| 160x80x75 |            | 80x50x45 |           |
| 180x80x75 |            |          |           |







| DESK      | SIDE TABLE | C.TABLE  |
|-----------|------------|----------|
| 120x70x75 | 80x50x75   | 50x50x40 |
| 140x70x75 |            | 80x50x40 |
| 160x70x75 |            |          |
| 180x70x75 |            |          |







| DESK      | SIDE TABLE | C.TABLE  |
|-----------|------------|----------|
| 120x70x75 | 80x50x75