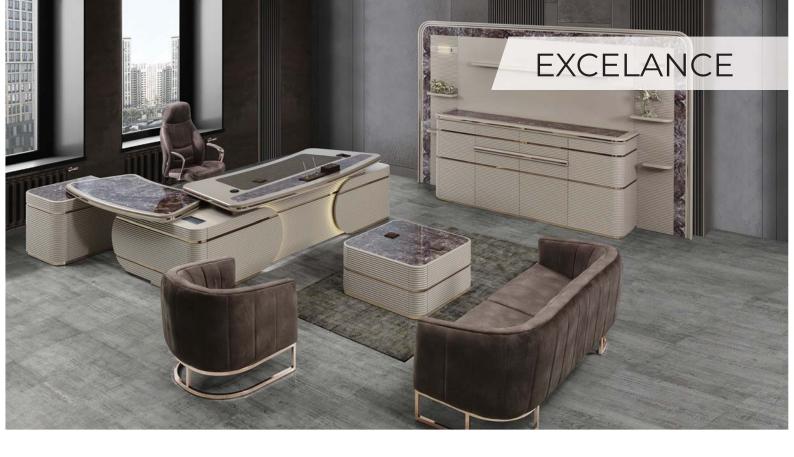

· Systèmes de Séparation de Bureaux,
- · Stockage et Unités d'Archivage,
- · Des Groupes de Sièges et Canapés,
- · Toutes Meubles en Métal,





| DESK       | C.TABLE   | CABINET   | MEETING    |
|------------|-----------|-----------|------------|
| 270x215x75 | 75x75x40  | 260x50x75 | Ø 130x75   |
| 290x215x75 | 110x75x40 | 300x50x75 | 240x120x75 |
| 310x215x75 |           |           | 450x150x75 |
| 330x215x75 |           |           |            |







| DESK      | SIDE TABLE | C.TABLE   | CABINET    | MEETING    |
|-----------|------------|-----------|------------|------------|
| 240x90x75 | 120x50x75  | 80x80x40  | 240x50x75  | 240x110x75 |
| 260x90x75 | 130x50x75  | 120x80x40 | 260x45x124 | 260x110x75 |
| 280x90x75 |            |           | 260x45x160 | 280x110x75 |















# 

| DESK       | SIDE TABLE | C.TABLE   | CABINET   | MEETING    |
|------------|------------|-----------|-----------|------------|
| 236x100x75 | 110x55x75  | 110x60x45 | 236x50x90 | 240x120x75 |









| DESK       | C.TABLE   | CABINET   | MEETING    |
|------------|-----------|-----------|------------|
| 265x180x75 | 110x60x45 | 236x41x85 | 240x120x75 |
|            |           |           | 320x120x75 |









| DESK       | C.TABLE  | CABINET    | MEETING    |
|------------|----------|------------|------------|
| 270x186x78 | 80x80x38 | 250x45x120 | 220x100x78 |
|            |          |            | 280x125x78 |







## DESK C.TABLE CABINET 260x110x78 80x45 255x52x95







| DESK       | SIDE TABLE | C.TABLE   | CABINET    | MEETING    |
|------------|------------|-----