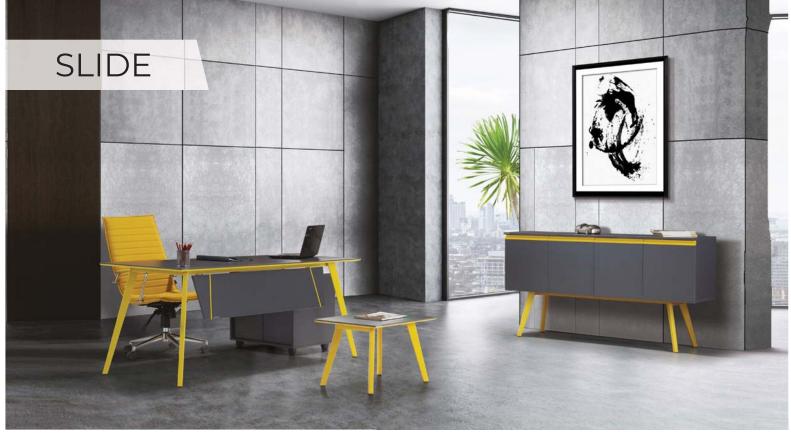

|          |
| 180x80x75 |            |          |







| DESK      | SIDE TABLE | C.TABLE  |
|-----------|------------|----------|
| 120x70x75 | 80x50x75   | 50x50x40 |
| 140x70x75 |            | 80x50x40 |
| 160x70x75 |            |          |
| 180x70x75 |            |          |







| DESK      | SIDE TABLE | C.TABLE  | CABINET    |
|-----------|------------|----------|------------|
| 140x80x75 | 80x60x75   | 55x55x43 | 180x46x110 |
| 160x80x75 | 160x60x60  | 90x55x43 |            |
| 180x80x75 |            |          |            |







| DESK      | SIDE TABLE | C.TABLE  |
|-----------|------------|----------|
| 120x70x75 | 80x50x75   | 65x50x45 |
| 140x70x75 |            |          |
| 160x80x75 |            |          |
| 180x80x75 |            |          |









| DESK      | SIDE TABLE | C.TABLE  | CABINET   |
|-----------|------------|----------|-----------|
| 120x70x75 | 70x47x63   | 65x50x45 | 180x45x95 |
| 140x80x75 | 142x47x63  |          |           |
| 160x80x75 |            |          |           |
| 180x80x75 |            |          |           |







| DESK      | SIDE TABLE | C.TABLE  | CABINET   |
|-----------|------------|----------|-----------|
| 120x70x75 | 70x50x75   | 70x50x42 | 200x45x85 |
| 140x80x75 | 71x45x68   |          |           |
| 160x80x75 | 140x45x68  |          |           |
| 180x80x75 |            |          |           |







| DESK      | SIDE TABLE | C.TABLE  | CABINET    |
|-----------|------------|----------|------------|
| 120x70x75 | 70x50x75   | 70x50x42 | 160x45x120 |
| 140x80x75 | 71x45x68   |