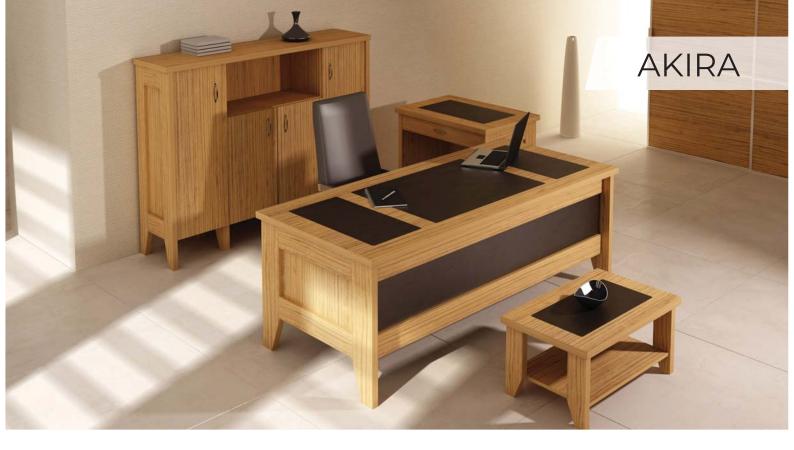

| DESK      | SIDE TABLE | C.TABLE   | CABINET    | MEETING    |
|-----------|------------|-----------|------------|------------|
| 240x90x75 | 120x50x75  | 80x80x40  | 240x50x75  | 240x110x75 |
| 260x90x75 | 130x50x75  | 120x80x40 | 260x45x124 | 260x110x75 |
| 280x90x75 |            |           | 260x45x160 | 280x110x75 |