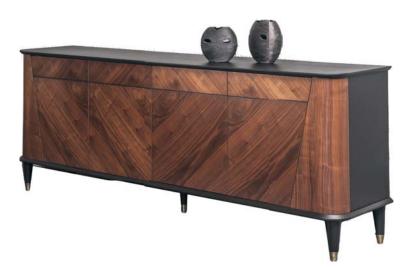

#### ROSSINI

| DESK       | SIDE TABLE | C.TABLE  | CABINET   |
|------------|------------|----------|-----------|
| 200x90x75  | 230x180x75 | 80x60x40 | 275x48x98 |
| 230x100x75 | 260x180x75 |          |           |