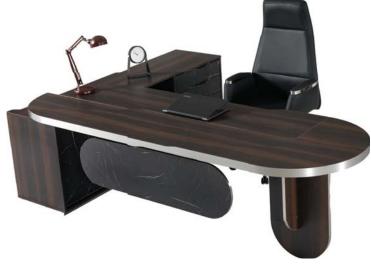

| DESK       | C.TABLE   | CABINET   | MEETING    |
|------------|-----------|-----------|------------|
| 270x215x75 | 75x75x40  | 260x50x75 | Ø 130x75   |
| 290x215x75 | 110x75x40 | 300x50x75 | 240x120x75 |
| 310x215x75 |           |           | 450x150x75 |
| 330x215x75 |           |           |            |