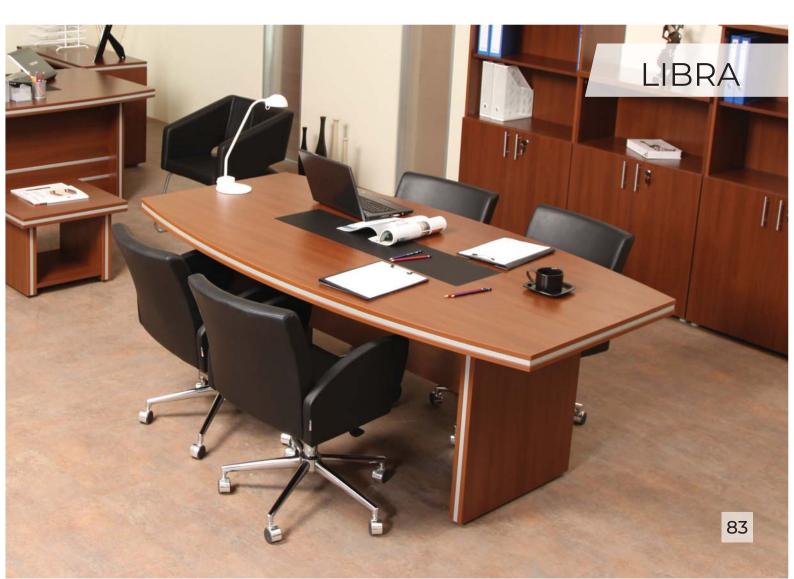

|           |







| _ | DESK      | SIDE TABLE | C.TABLE  |
|---|-----------|------------|----------|
|   | 120x80x75 | 80x60x75   | 50x50x45 |
|   | 140x80x75 | 160x45x66  | 60x90x45 |
| - | 160x80x75 |            |          |
|   | 180x80x75 |            |          |







| DESK      | SIDE TABLE | C.TABLE  |
|-----------|------------|----------|
| 120x70x75 | 5 80x70x75 | 50x50x40 |
| 140x80x75 | 5 80x50x75 | 80x50x40 |
| 160x80x75 | 5 70x70x75 |          |
| 180x80x75 | 5          |          |









# WORKSTATION

# PİVOT AHŞAP

























# FRAME



























































# KERASUS



Ð

## MICRO LOTUS







### FORTUNE



## FORTUNE U





RITIM



### METU





## CARISMA





### MODESTO



### RADICAL



### PRESTIGE









LIBRA



## EFOR EKO



# FLANŞ



LIBRA







# RECEPTION





### ROL



### HAVEN



## GOLF



## FRONT



RIM











# LOTUS



## COOL



# ALMEDIA





## KULE



### **BNK 05**









#### 40 CM CABINETS



#### 80 CM CABINETS





DLP 800120

DLP 800160





DLP 800121

]]

DLP 800161

11



DLP 80083



DLP 800122

DLP 800162

DLP 800192







DLP 800163



DLP 800193



DLP 800165



DLP 800195



DLP 800190

E DLP 800190



E DLP 800160

#### FLAT CABINETS































#### SEDNA





SA 27010





#### THRONE



TR 16105



TR 16110







LG 27100











ORI









OR 13050

OR 13210



RF 14007





FILE



FL 28305





OM 24456



FL 09103



OM 24452



FL 28306



OM 24462



FL 09130



OM 24481

#### ARC CHAIR



VRG300



VRG420