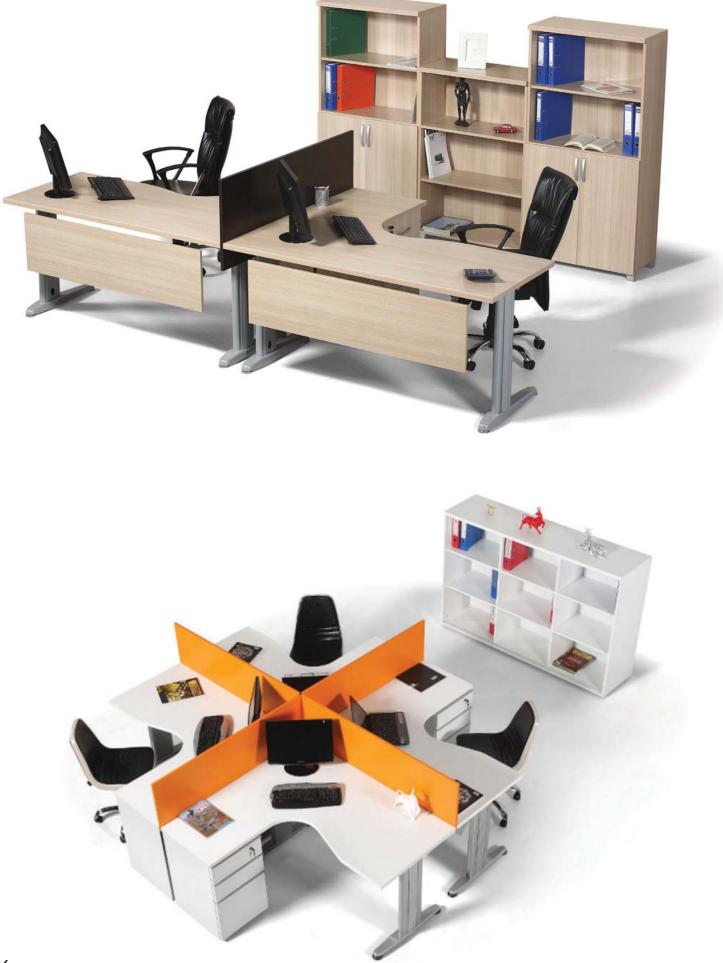

------|------------|----------|-----------|
| 180x80x75 | 70x50x75   | 70x50x42 | 180x40x90 |
| 200x90x75 |            |          |           |







| _ | DESK      | SIDE TABLE | C.TABLE  |
|---|-----------|------------|----------|
|   | 120x80x75 | 80x60x75   | 50x50x45 |
|   | 140x80x75 | 160x45x66  | 60x90x45 |
| - | 160x80x75 |            |          |
|   | 180x80x75 |            |          |







| DESK      | SIDE TABLE | C.TABLE  |
|-----------|------------|----------|
| 120x70x75 | 5 80x70x75 | 50x50x40 |
| 140x80x75 | 5 80x50x75 | 80x50x40 |
| 160x80x75 | 5 70x70x75 |          |
| 180x80x75 | 5          |          |









# WORKSTATION

# PİVOT AHŞAP

























# FRAME



























































# KERASUS



Ð

## MICRO LOTUS







### FORTUNE



## FORTUNE U





RITIM



### METU





## CARISMA





### MODESTO



### RADICAL



### PRESTIGE









LIBRA



## EFOR EKO



# FLANŞ



LIBRA







# RECEPTION





### ROL



### HAVEN



## GOLF



## FRONT



RIM











# LOTUS



## COOL



# ALMEDIA





## KULE



### **BNK 05**









#### 40 CM CABINETS



#### 80 CM CABINETS





DLP 800120

DLP 800160





DLP 800121

]]

DLP 800161

11



DLP 80083



DLP 800122

DLP 800162

DLP 800192







DLP 800163



DLP 800193



DLP 800165



DLP 800195



DLP 800190

E DLP 800190



E DLP 800160

#### FLAT CABINETS































#### SEDNA





SA 27010





#### THRONE



TR 16105



TR 16110







LG 27100











ORI









OR 13050

OR 13210



RF 14007





FILE



FL 28305