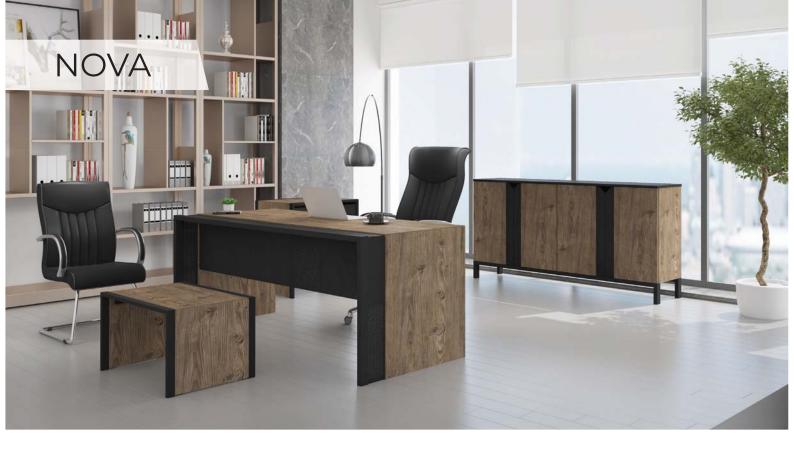

0x42 | 200x45x85 |
| 140x80x75 | 71x45x68   |          |           |
| 160x80x75 | 140x45x68  |          |           |
| 180x80x75 |            |          |           |







| DESK      | SIDE TABLE | C.TABLE  | CABINET    |
|-----------|------------|----------|------------|
| 120x70x75 | 70x50x75   | 70x50x42 | 160x45x120 |
| 140x80x75 | 71x45x68   |          | 205x45x120 |
| 160x80x75 | 140x45x68  |          |            |
| 180x80x75 |            |          |            |







| DESK      | SIDE TABLE | C.TABLE  | CABINET    |
|-----------|------------|----------|------------|
| 120x70x75 | 70x50x75   | 70x50x42 | 150x36x119 |
| 140x80x75 | 71x45x68   |          |            |
| 160x80x75 | 140x45x68  |          |            |
| 180x80x75 |            |          |            |







| DESK      | SIDE TABLE | C.TABLE  | CABINET   |
|-----------|------------|----------|-----------|
| 180x80x75 | 70x50x75   | 70x50x42 | 180x40x90 |
| 200x90x75 |            |          |           |







| _ | DESK      | SIDE TABLE | C.TABLE  |
|---|-----------|------------|----------|
|   | 120x80x75 | 80x60x75   | 50x50x45 |
|   | 140x80x75 | 160x45x66  | 60x90x45 |
| - | 160x80x75 |            |          |
|   | 180x80x75 |            |          |







| DESK      | SIDE TABLE | C.TABLE  |
|-----------|------------|----------|
| 120x70x75 | 5 80x70x75 | 50x50x40 |
| 140x80x75 | 5 80x50x75 | 80x50x40 |
| 160x80x75 | 5 70x70x75 |          |
| 180x80x75 | 5          |          |









# WORKSTATION

# PİVOT AHŞAP

























# FRAME