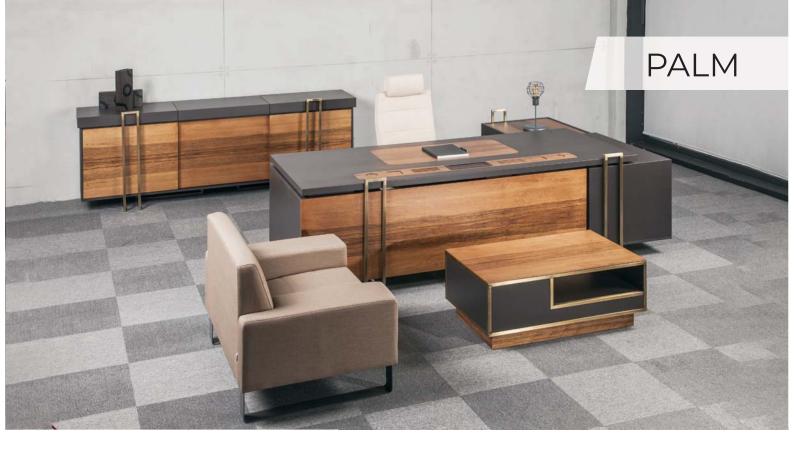

| DESK       | SIDE TABLE | C.TABLE   | CABINET    |
|------------|------------|-----------|------------|
| 220x120x77 | 90x60x77   | 120x75x45 | 275x47x130 |
| 260x120x77 |            |           | 297x30x230 |