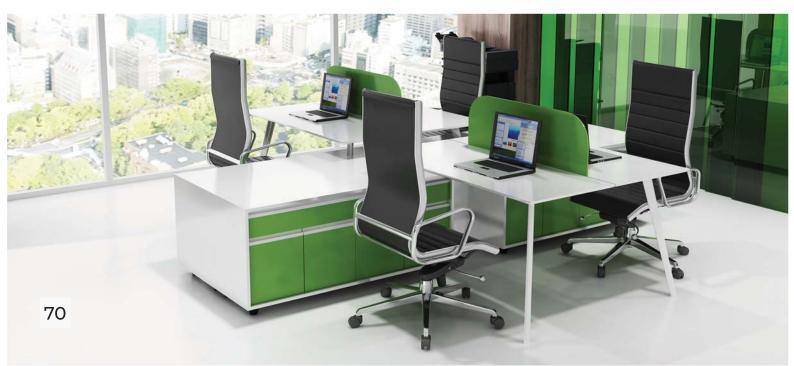

| SIDE TABLE | C.TABLE  | CABINET   |
|-----------|------------|----------|-----------|
| 180x80x75 | 70x50x75   | 70x50x42 | 180x40x90 |
| 200x90x75 |            |          |           |







| _ | DESK      | SIDE TABLE | C.TABLE  |
|---|-----------|------------|----------|
|   | 120x80x75 | 80x60x75   | 50x50x45 |
|   | 140x80x75 | 160x45x66  | 60x90x45 |
| - | 160x80x75 |            |          |
|   | 180x80x75 |            |          |







| DESK      | SIDE TABLE | C.TABLE  |
|-----------|------------|----------|
| 120x70x75 | 5 80x70x75 | 50x50x40 |
| 140x80x75 | 5 80x50x75 | 80x50x40 |
| 160x80x75 | 5 70x70x75 |          |
| 180x80x75 | 5          |          |









# WORKSTATION

# PİVOT AHŞAP

























# FRAME



























































# KERASUS



Ð

## MICRO LOTUS







### FORTUNE



## FORTUNE U





RITIM



### METU





## CARISMA





### MODESTO



### RADICAL



### PRESTIGE









LIBRA



## EFOR EKO



# FLANŞ



LIBRA







# RECEPTION





### ROL



### HAVEN



## GOLF



## FRONT



RIM











# LOTUS



## COOL



# ALMEDIA





## KULE



### **BNK 05**









#### 40 CM CABINETS



#### 80 CM CABINETS





DLP 800120

DLP 800160





DLP 800121

]]

DLP 800161

11



DLP 80083



DLP 800122

DLP 800162

DLP 800192







DLP 800163



DLP 800193



DLP 800165



DLP 800195



DLP 800190

E DLP 800190



E DLP 800160

#### FLAT CABINETS































#### SEDNA





SA 27010





#### THRONE



TR 16105



TR 16110







LG 27100











ORI









OR 13050