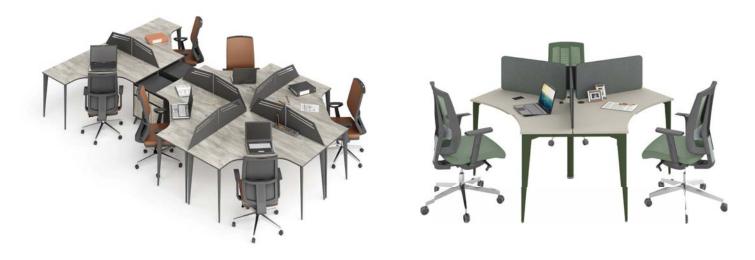

| DESK      | SIDE TABLE | C.TABLE  | CABINET   |
|-----------|------------|----------|-----------|
| 180x80x75 | 70x50x75   | 70x50x42 | 180x40x90 |
| 200x90x75 |            |          |           |







| _ | DESK      | SIDE TABLE | C.TABLE  |
|---|-----------|------------|----------|
|   | 120x80x75 | 80x60x75   | 50x50x45 |
|   | 140x80x75 | 160x45x66  | 60x90x45 |
| - | 160x80x75 |            |          |
|   | 180x80x75 |            |          |







| DESK      | SIDE TABLE | C.TABLE  |
|-----------|------------|----------|
| 120x70x75 | 5 80x70x75 | 50x50x40 |
| 140x80x75 | 5 80x50x75 | 80x50x40 |
| 160x80x75 | 5 70x70x75 |          |
| 180x80x75 | 5          |          |









# WORKSTATION

# PİVOT AHŞAP

























# FRAME



























































# KERASUS



Ð

## MICRO LOTUS







### FORTUNE



## FORTUNE U





RITIM



### METU





## CARISMA





### MODESTO



### RADICAL



### PRESTIGE









LIBRA



## EFOR EKO



# FLANŞ



LIBRA







# RECEPTION





### ROL



### HAVEN



## GOLF



## FRONT



RIM











# LOTUS



## COOL



# ALMEDIA





## KULE



### **BNK 05**









#### 40 CM CABINETS



#### 80 CM CABINETS





DLP 800120

DLP 800160





DLP 800121

]]

DLP 800161

11



DLP 80083



DLP 800122

DLP 800162

DLP 800192







DLP 800163



DLP 800193



DLP 800165



DLP 800195



DLP 800190

E DLP 800190



E DLP 800160

#### FLAT CABINETS































#### SEDNA





SA 27010





#### THRONE



TR 16105



TR 16110







LG 27100











ORI