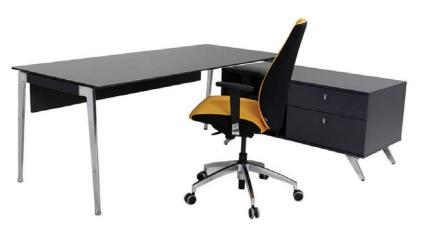

75 |            |          |
| 180x70x75 |            |          |







| DESK      | SIDE TABLE | C.TABLE  |
|-----------|------------|----------|
| 120x70x75 | 80x50x75   | 50x50x42 |
| 140x80x75 |            | 80x50x42 |
| 160x80x75 |            |          |
| 180x80x75 |            |          |







| DESK      | SIDE TABLE | C.TABLE  |
|-----------|------------|----------|
| 120x70x75 | 80x50x75   | 50x50x40 |
| 140x70x75 |            | 80x50x40 |
| 160x70x75 |            |          |
| 180x70x75 |            |          |







| DESK      | SIDE TABLE | C.TABLE  | CABINET    |
|-----------|------------|----------|------------|
| 140x80x75 | 80x60x75   | 55x55x43 | 180x46x110 |
| 160x80x75 | 160x60x60  | 90x55x43 |            |
| 180x80x75 |            |          |            |







| DESK      | SIDE TABLE | C.TABLE  |
|-----------|------------|----------|
| 120x70x75 | 80x50x75   | 65x50x45 |
| 140x70x75 |            |          |
| 160x80x75 |            |          |
| 180x80x75 |            |          |









| DESK      | SIDE TABLE | C.TABLE  | CABINET   |
|-----------|------------|----------|-----------|
| 120x70x75 | 70x47x63   | 65x50x45 | 180x45x95 |
| 140x80x75 | 142x47x63  |          |           |
| 160x80x75 |            |          |           |
| 180x80x75 |            |          |           |







| DESK      | SIDE TABLE | C.TABLE  | CABINET   |
|-----------|------------|----------|-----------|
| 120x70x75 | 70x50x75   | 70x50x42 | 200x45x85 |
| 140x80x75 | 71x45x68   |          |           |
| 160x80x75 | 140x45x68  |          |           |