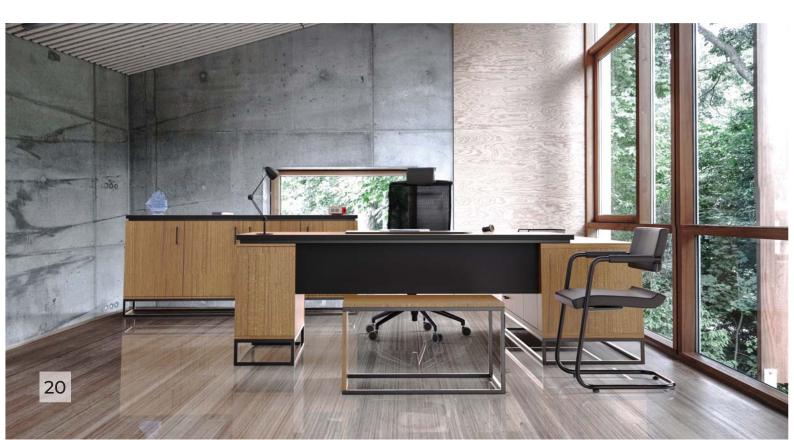

| DESK      | SIDE TABLE | C.TABLE   | CABINET    | MEETING    |
|-----------|------------|-----------|------------|------------|
| 240x90x75 | 120x50x75  | 80x80x40  | 240x50x75  | 240x110x75 |
| 260x90x75 | 130x50x75  | 120x80x40 | 260x45x124 | 260x110x75 |
| 280x90x75 |            |           | 260x45x160 | 280x110x75 |