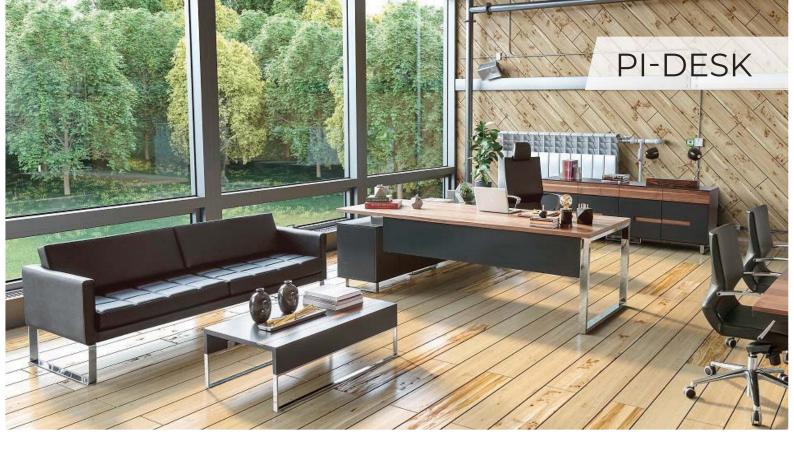

| DESK       | C.TABLE   | CABINET   | MEETING    |
|------------|-----------|-----------|------------|
| 270x215x75 | 75x75x40  | 260x50x75 | Ø 130x75   |
| 290x215x75 | 110x75x40 | 300x50x75 | 240x120x75 |
| 310x215x75 |           |           | 450x150x75 |
| 330x215x75 |           |           |            |