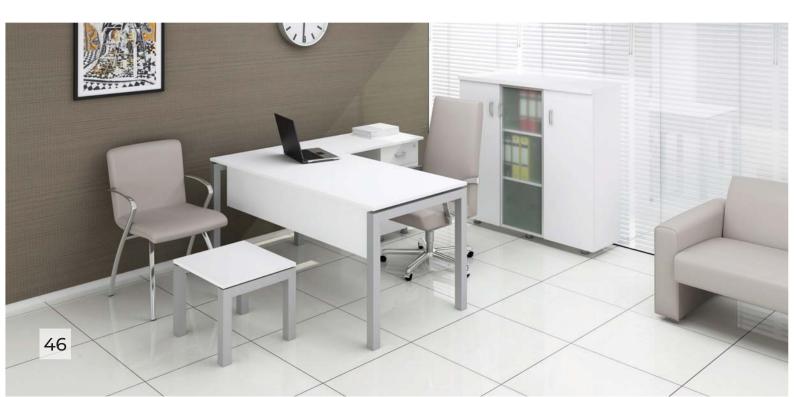

## DESK C.TABLE CABINET 260x110x78 80x45 255x52x95

| DESK       | SIDE TABLE | C.TABLE   | CABINET    | MEETING    |
|------------|------------|-----------|------------|------------|
| 180x100x75 | 180x60x65  | 70x70x45  | 120x40x210 | 240x110x75 |
| 200x100x75 |            | 110x60x45 | 180x40x95  |            |
| 220x100x75 |            |           | 240x40x95  |            |
| 240x100x75 |            |           |            |            |