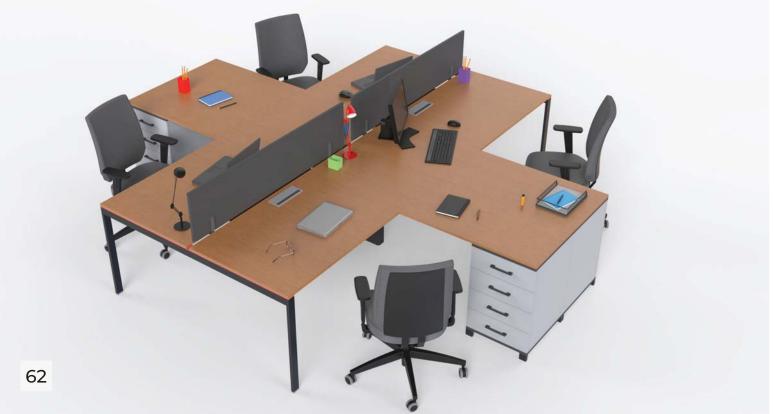

|            |







| DESK      | SIDE TABLE | C.TABLE  | CABINET   |
|-----------|------------|----------|-----------|
| 180x80x75 | 70x50x75   | 70x50x42 | 180x40x90 |
| 200x90x75 |            |          |           |







| _ | DESK      | SIDE TABLE | C.TABLE  |
|---|-----------|------------|----------|
|   | 120x80x75 | 80x60x75   | 50x50x45 |
|   | 140x80x75 | 160x45x66  | 60x90x45 |
| - | 160x80x75 |            |          |
|   | 180x80x75 |            |          |







| DESK      | SIDE TABLE | C.TABLE  |
|-----------|------------|----------|
| 120x70x75 | 5 80x70x75 | 50x50x40 |
| 140x80x75 | 5 80x50x75 | 80x50x40 |
| 160x80x75 | 5 70x70x75 |          |
| 180x80x75 | 5          |          |









# WORKSTATION

# PİVOT AHŞAP

























# FRAME



























































# KERASUS



Ð

## MICRO LOTUS







### FORTUNE



## FORTUNE U





RITIM



### METU





## CARISMA





### MODESTO



### RADICAL



### PRESTIGE









LIBRA



## EFOR EKO



# FLANŞ



LIBRA







# RECEPTION





### ROL



### HAVEN



## GOLF



## FRONT



RIM











# LOTUS



## COOL



# ALMEDIA





## KULE



### **BNK 05**









#### 40 CM CABINETS



#### 80 CM CABINETS





DLP 800120

DLP 800160





DLP 800121

]]

DLP 800161

11



DLP 80083



DLP 800122

DLP 800162

DLP 800192







DLP 800163



DLP 800193



DLP 800165



DLP 800195



DLP 800190

E DLP 800190



E DLP 800160

#### FLAT CABINETS































#### SEDNA





SA 27010





#### THRONE



TR 16105



TR 16110