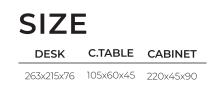

| SIZE |            |          |            |
|------|------------|----------|------------|
|      | DESK       | C.TABLE  | CABINET    |
|      | 268x200x75 | 90x60x45 | 206x40x135 |