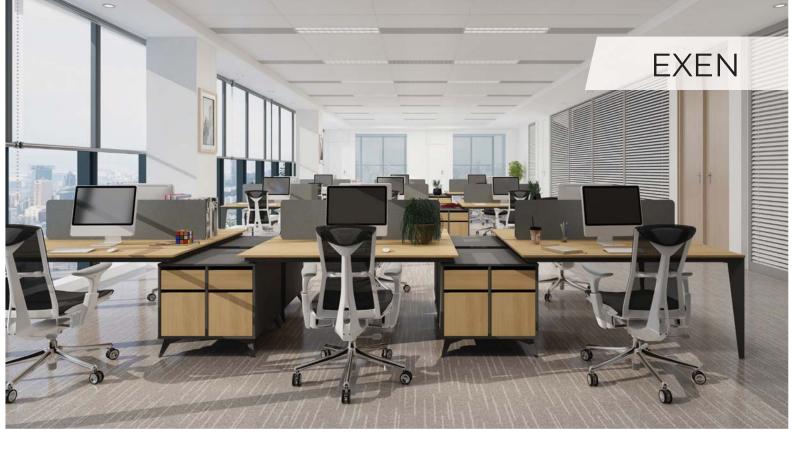

DESK      | SIDE TABLE | C.TABLE  | CABINET   |
|-----------|------------|----------|-----------|
| 180x80x75 | 70x50x75   | 70x50x42 | 180x40x90 |
| 200x90x75 |            |          |           |







| _ | DESK      | SIDE TABLE | C.TABLE  |
|---|-----------|------------|----------|
|   | 120x80x75 | 80x60x75   | 50x50x45 |
|   | 140x80x75 | 160x45x66  | 60x90x45 |
| - | 160x80x75 |            |          |
|   | 180x80x75 |            |          |







| DESK      | SIDE TABLE | C.TABLE  |
|-----------|------------|----------|
| 120x70x75 | 5 80x70x75 | 50x50x40 |
| 140x80x75 | 5 80x50x75 | 80x50x40 |
| 160x80x75 | 5 70x70x75 |          |
| 180x80x75 | 5          |          |









# WORKSTATION

# PİVOT AHŞAP

























# FRAME



























































# KERASUS



Ð

## MICRO LOTUS







### FORTUNE



## FORTUNE U





RITIM



### METU





## CARISMA





### MODESTO



### RADICAL



### PRESTIGE









LIBRA



## EFOR EKO



# FLANŞ



LIBRA







# RECEPTION





### ROL



### HAVEN



## GOLF



## FRONT



RIM











# LOTUS



## COOL



# ALMEDIA





## KULE



### **BNK 05**









#### 40 CM CABINETS



#### 80 CM CABINETS





DLP 800120

DLP 800160





DLP 800121

]]

DLP 800161

11



DLP 80083



DLP 800122

DLP 800162

DLP 800192







DLP 800163



DLP 800193



DLP 800165



DLP 800195



DLP 800190

E DLP 800190



E DLP 800160

#### FLAT CABINETS































#### SEDNA





SA 27010





#### THRONE



TR 16105



TR 16110







LG 27100











ORI