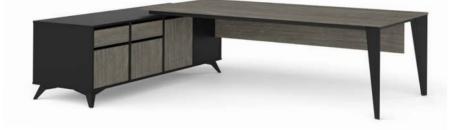

-----|------------|----------|
| 120x70x75 | 80x50x75   | 65x50x45 |
| 140x70x75 |            |          |
| 160x80x75 |            |          |
| 180x80x75 |            |          |









| DESK      | SIDE TABLE | C.TABLE  | CABINET   |
|-----------|------------|----------|-----------|
| 120x70x75 | 70x47x63   | 65x50x45 | 180x45x95 |
| 140x80x75 | 142x47x63  |          |           |
| 160x80x75 |            |          |           |
| 180x80x75 |            |          |           |







| DESK      | SIDE TABLE | C.TABLE  | CABINET   |
|-----------|------------|----------|-----------|
| 120x70x75 | 70x50x75   | 70x50x42 | 200x45x85 |
| 140x80x75 | 71x45x68   |          |           |
| 160x80x75 | 140x45x68  |          |           |
| 180x80x75 |            |          |           |







| DESK      | SIDE TABLE | C.TABLE  | CABINET    |
|-----------|------------|----------|------------|
| 120x70x75 | 70x50x75   | 70x50x42 | 160x45x120 |
| 140x80x75 | 71x45x68   |          | 205x45x120 |
| 160x80x75 | 140x45x68  |          |            |
| 180x80x75 |            |          |            |







| DESK      | SIDE TABLE | C.TABLE  | CABINET    |
|-----------|------------|----------|------------|
| 120x70x75 | 70x50x75   | 70x50x42 | 150x36x119 |
| 140x80x75 | 71x45x68   |          |            |
| 160x80x75 | 140x45x68  |          |            |
| 180x80x75 |            |          |            |







| DESK      | SIDE TABLE | C.TABLE  | CABINET   |
|-----------|------------|----------|-----------|
| 180x80x75 | 70x50x75   | 70x50x42 | 180x40x90 |
| 200x90x75 |