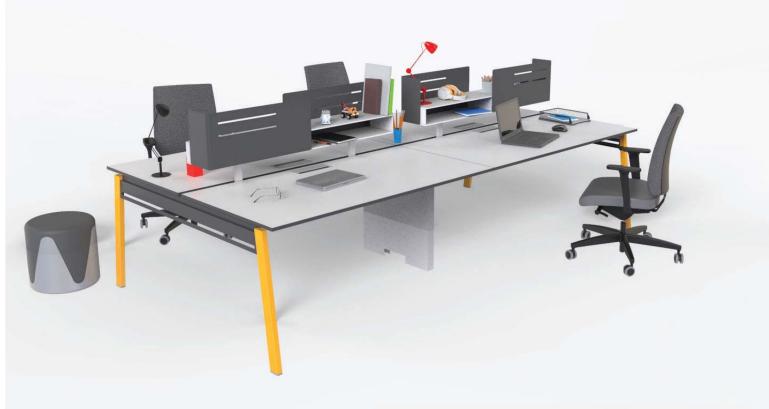

75 |            |          |            |







| DESK      | SIDE TABLE | C.TABLE  | CABINET   |
|-----------|------------|----------|-----------|
| 180x80x75 | 70x50x75   | 70x50x42 | 180x40x90 |
| 200x90x75 |            |          |           |







| _ | DESK      | SIDE TABLE | C.TABLE  |
|---|-----------|------------|----------|
|   | 120x80x75 | 80x60x75   | 50x50x45 |
|   | 140x80x75 | 160x45x66  | 60x90x45 |
| - | 160x80x75 |            |          |
|   | 180x80x75 |            |          |







| DESK      | SIDE TABLE | C.TABLE  |
|-----------|------------|----------|
| 120x70x75 | 5 80x70x75 | 50x50x40 |
| 140x80x75 | 5 80x50x75 | 80x50x40 |
| 160x80x75 | 5 70x70x75 |          |
| 180x80x75 | 5          |          |









# WORKSTATION

# PİVOT AHŞAP

























# FRAME



























































# KERASUS



Ð

## MICRO LOTUS







### FORTUNE



## FORTUNE U





RITIM



### METU





## CARISMA





### MODESTO



### RADICAL



### PRESTIGE









LIBRA



## EFOR EKO



# FLANŞ



LIBRA







# RECEPTION





### ROL



### HAVEN



## GOLF



## FRONT



RIM











# LOTUS



## COOL



# ALMEDIA





## KULE



### **BNK 05**









#### 40 CM CABINETS



#### 80 CM CABINETS





DLP 800120

DLP 800160





DLP 800121

]]

DLP 800161

11



DLP 80083



DLP 800122

DLP 800162

DLP 800192







DLP 800163



DLP 800193



DLP 800165



DLP 800195



DLP 800190

E DLP 800190



E DLP 800160

#### FLAT CABINETS































#### SEDNA





SA 27010





#### THRONE



TR 16105