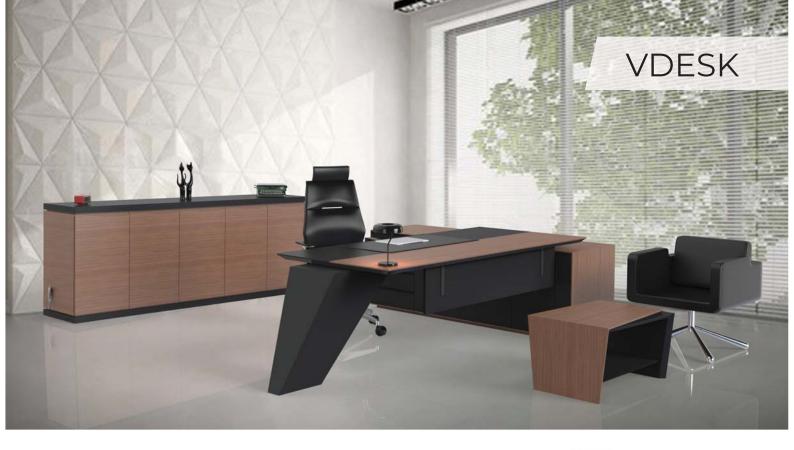

## DESK C.TABLE CABINET 260x110x78 80x45 255x52x95

| DESK       | SIDE TABLE | C.TABLE   | CABINET    | MEETING    |
|------------|------------|-----------|------------|------------|
| 180x100x75 | 180x60x65  | 70x70x45  | 120x40x210 | 240x110x75 |
| 200x100x75 |            | 110x60x45 | 180x40x95  |            |
| 220x100x75 |            |           | 240x40x95  |            |
| 240x100x75 |            |           |            |            |