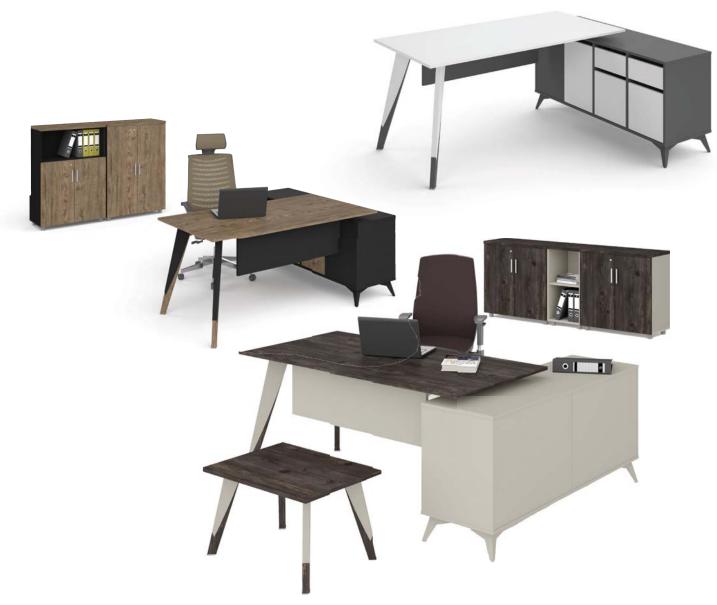

# TALAS

#### SIZE

| DESK      | SIDE TABLE | C.TABLE  | CABINET   |
|-----------|------------|----------|-----------|
| 200x95x75 | 130x50x75  | 80x55x42 | 200x40x96 |
| 220x95x75 |            |          |           |