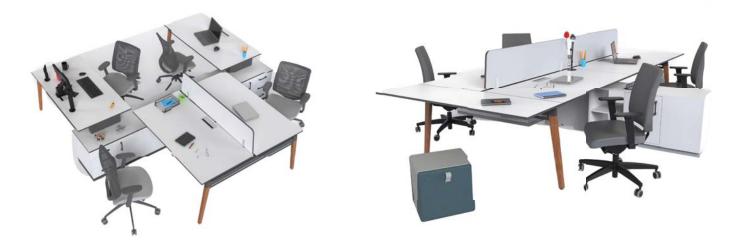

| 180x80x75 |            |          |            |







| DESK      | SIDE TABLE | C.TABLE  | CABINET   |
|-----------|------------|----------|-----------|
| 180x80x75 | 70x50x75   | 70x50x42 | 180x40x90 |
| 200x90x75 |            |          |           |







| _ | DESK      | SIDE TABLE | C.TABLE  |
|---|-----------|------------|----------|
|   | 120x80x75 | 80x60x75   | 50x50x45 |
|   | 140x80x75 | 160x45x66  | 60x90x45 |
| - | 160x80x75 |            |          |
|   | 180x80x75 |            |          |







| DESK      | SIDE TABLE | C.TABLE  |
|-----------|------------|----------|
| 120x70x75 | 5 80x70x75 | 50x50x40 |
| 140x80x75 | 5 80x50x75 | 80x50x40 |
| 160x80x75 | 5 70x70x75 |          |
| 180x80x75 | 5          |          |









# WORKSTATION

# PİVOT AHŞAP

























# FRAME



























































# KERASUS



Ð

## MICRO LOTUS







### FORTUNE



## FORTUNE U





RITIM



### METU





## CARISMA





### MODESTO



### RADICAL



### PRESTIGE









LIBRA



## EFOR EKO



# FLANŞ



LIBRA







# RECEPTION





### ROL



### HAVEN



## GOLF



## FRONT



RIM











# LOTUS



## COOL



# ALMEDIA





## KULE



### **BNK 05**









#### 40 CM CABINETS



#### 80 CM CABINETS





DLP 800120

DLP 800160





DLP 800121

]]

DLP 800161

11



DLP 80083



DLP 800122

DLP 800162

DLP 800192







DLP 800163



DLP 800193



DLP 800165



DLP 800195



DLP 800190

E DLP 800190



E DLP 800160

#### FLAT CABINETS































#### SEDNA





SA 27010





#### THRONE