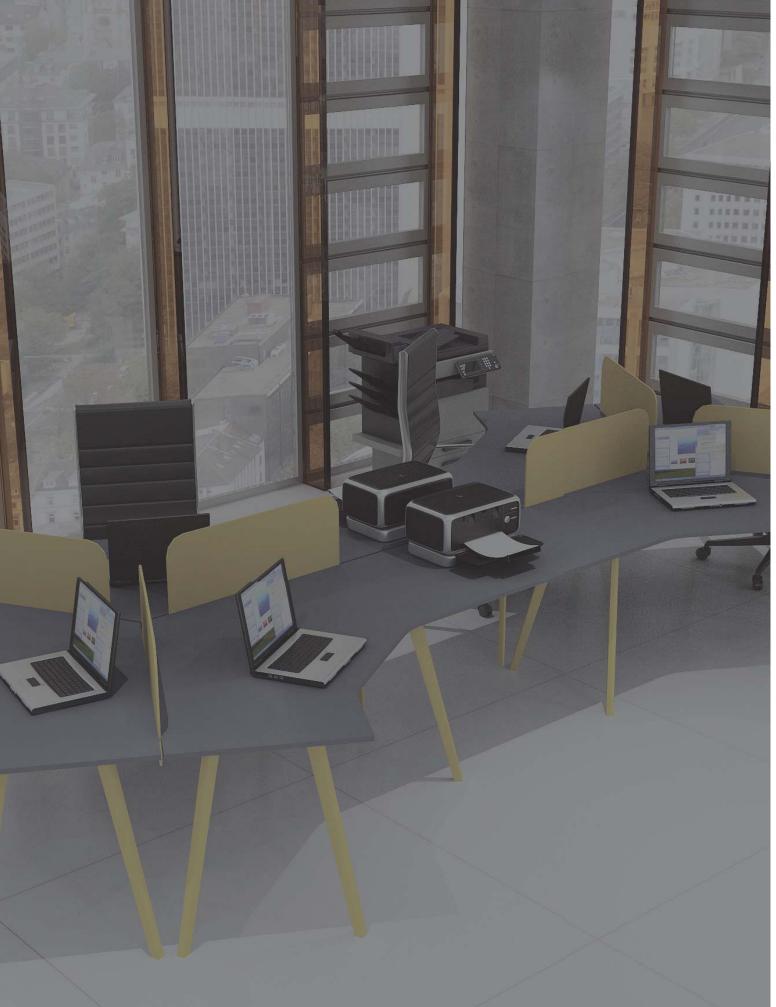

x75 | 140x45x68  |          |            |
| 180x80x75 |            |          |            |







| DESK      | SIDE TABLE | C.TABLE  | CABINET   |
|-----------|------------|----------|-----------|
| 180x80x75 | 70x50x75   | 70x50x42 | 180x40x90 |
| 200x90x75 |            |          |           |







| _ | DESK      | SIDE TABLE | C.TABLE  |
|---|-----------|------------|----------|
|   | 120x80x75 | 80x60x75   | 50x50x45 |
|   | 140x80x75 | 160x45x66  | 60x90x45 |
| - | 160x80x75 |            |          |
|   | 180x80x75 |            |          |







| DESK      | SIDE TABLE | C.TABLE  |
|-----------|------------|----------|
| 120x70x75 | 5 80x70x75 | 50x50x40 |
| 140x80x75 | 5 80x50x75 | 80x50x40 |
| 160x80x75 | 5 70x70x75 |          |
| 180x80x75 | 5          |          |









# WORKSTATION

# PİVOT AHŞAP

























# FRAME



























































# KERASUS



Ð

## MICRO LOTUS







### FORTUNE



## FORTUNE U





RITIM



### METU





## CARISMA





### MODESTO



### RADICAL



### PRESTIGE









LIBRA



## EFOR EKO



# FLANŞ



LIBRA







# RECEPTION





### ROL



### HAVEN



## GOLF



## FRONT



RIM











# LOTUS



## COOL



# ALMEDIA





## KULE



### **BNK 05**









#### 40 CM CABINETS



#### 80 CM CABINETS





DLP 800120

DLP 800160





DLP 800121

]]

DLP 800161

11



DLP 80083



DLP 800122

DLP 800162

DLP 800192







DLP 800163



DLP 800193



DLP 800165



DLP 800195



DLP 800190

E DLP 800190



E DLP 800160

#### FLAT CABINETS































#