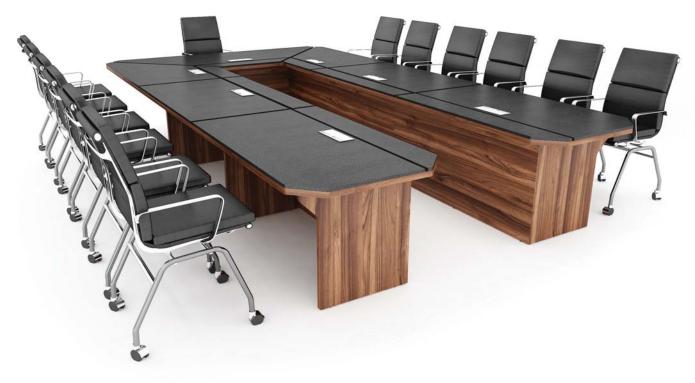

-------|
| 180x80x75 | 70x50x75   | 70x50x42 | 180x40x90 |
| 200x90x75 |            |          |           |







| _ | DESK      | SIDE TABLE | C.TABLE  |
|---|-----------|------------|----------|
|   | 120x80x75 | 80x60x75   | 50x50x45 |
|   | 140x80x75 | 160x45x66  | 60x90x45 |
| - | 160x80x75 |            |          |
|   | 180x80x75 |            |          |







| DESK      | SIDE TABLE | C.TABLE  |
|-----------|------------|----------|
| 120x70x75 | 5 80x70x75 | 50x50x40 |
| 140x80x75 | 5 80x50x75 | 80x50x40 |
| 160x80x75 | 5 70x70x75 |          |
| 180x80x75 | 5          |          |









# WORKSTATION

# PİVOT AHŞAP

























# FRAME



























































# KERASUS



Ð

## MICRO LOTUS







### FORTUNE



## FORTUNE U





RITIM



### METU





## CARISMA





### MODESTO



### RADICAL



### PRESTIGE









LIBRA



## EFOR EKO



# FLANŞ



LIBRA







# RECEPTION





### ROL



### HAVEN



## GOLF



## FRONT



RIM











# LOTUS



## COOL



# ALMEDIA





## KULE



### **BNK 05**









#### 40 CM CABINETS



#### 80 CM CABINETS





DLP 800120

DLP 800160





DLP 800121

]]

DLP 800161

11



DLP 80083



DLP 800122

DLP 800162

DLP 800192







DLP 800163



DLP 800193



DLP 800165



DLP 800195



DLP 800190

E DLP 800190



E DLP 800160

#### FLAT CABINETS































#### SEDNA





SA 27010





#### THRONE



TR 16105



TR 16110







LG 27100











ORI









OR 13050

OR 13210



RF 14007





FILE



FL 28305





OM 24456



FL 09103



OM 24