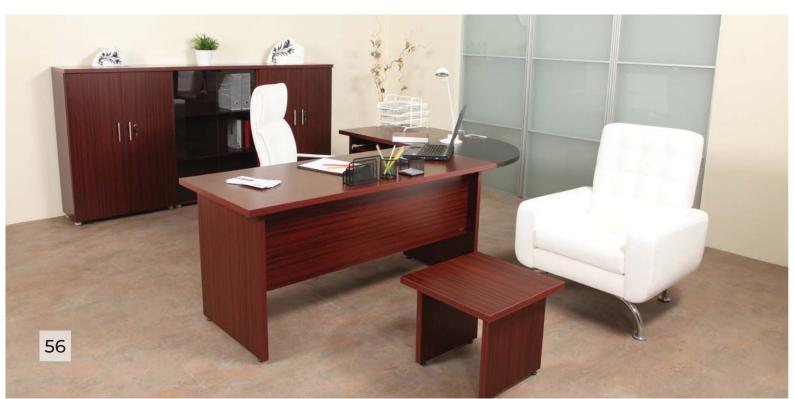

80x75 | 140x45x68  |          |            |
| 180x80x75 |            |          |            |







| DESK      | SIDE TABLE | C.TABLE  | CABINET   |
|-----------|------------|----------|-----------|
| 180x80x75 | 70x50x75   | 70x50x42 | 180x40x90 |
| 200x90x75 |            |          |           |







| _ | DESK      | SIDE TABLE | C.TABLE  |
|---|-----------|------------|----------|
|   | 120x80x75 | 80x60x75   | 50x50x45 |
|   | 140x80x75 | 160x45x66  | 60x90x45 |
| - | 160x80x75 |            |          |
|   | 180x80x75 |            |          |







| DESK      | SIDE TABLE | C.TABLE  |
|-----------|------------|----------|
| 120x70x75 | 5 80x70x75 | 50x50x40 |
| 140x80x75 | 5 80x50x75 | 80x50x40 |
| 160x80x75 | 5 70x70x75 |          |
| 180x80x75 | 5          |          |









# WORKSTATION

# PİVOT AHŞAP

























# FRAME



























































# KERASUS



Ð

## MICRO LOTUS







### FORTUNE



## FORTUNE U





RITIM



### METU





## CARISMA





### MODESTO



### RADICAL



### PRESTIGE









LIBRA



## EFOR EKO



# FLANŞ



LIBRA







# RECEPTION





### ROL



### HAVEN



## GOLF



## FRONT



RIM











# LOTUS



## COOL



# ALMEDIA





## KULE



### **BNK 05**









#### 40 CM CABINETS



#### 80 CM CABINETS





DLP 800120

DLP 800160





DLP 800121

]]

DLP 800161

11



DLP 80083



DLP 800122

DLP 800162

DLP 800192







DLP 800163



DLP 800193



DLP 800165



DLP 800195



DLP 800190

E DLP 800190



E DLP 800160

#### FLAT CABINETS