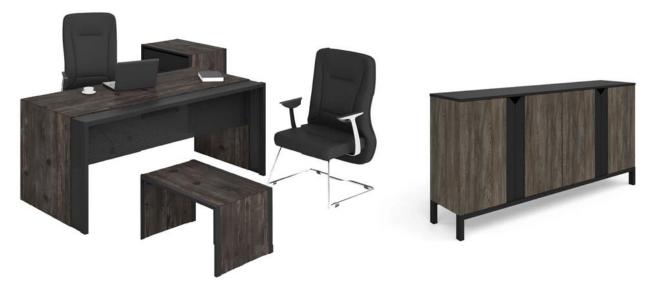

| DESK      | SIDE TABLE | C.TABLE   | CABINET    | MEETING    |
|-----------|------------|-----------|------------|------------|
| 240x90x75 | 120x50x75  | 80x80x40  | 240x50x75  | 240x110x75 |
| 260x90x75 | 130x50x75  | 120x80x40 | 260x45x124 | 260x110x75 |
| 280x90x75 |            |           | 260x45x160 | 280x110x75 |