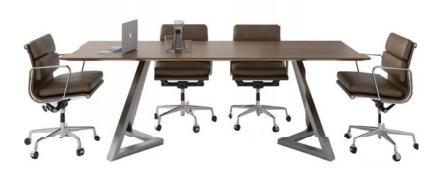

-----------|
| 270x186x78 | 80x80x38 | 250x45x120 | 220x100x78 |
|            |          |            | 280x125x78 |







## DESK C.TABLE CABINET 260x110x78 80x45 255x52x95







| DESK       | SIDE TABLE | C.TABLE   | CABINET    | MEETING    |
|------------|------------|-----------|------------|------------|
| 180x100x75 | 180x60x65  | 70x70x45  | 120x40x210 | 240x110x75 |
| 200x100x75 |            | 110x60x45 | 180x40x95  |            |
| 220x100x75 |            |           | 240x40x95  |            |
| 240x100x75 |            |           |            |            |









| DESK       | C.TABLE   | CABINET    | MEETING    |
|------------|-----------|------------|------------|
| 240x190x75 | 70x55x45  | 120x40x210 | 240x110x75 |
|            | 110x60x45 | 240x40x95  |            |









 DESK
 C.TABLE
 CABINET
 MEETING

 265x170x75
 110x60x45
 240x47x87
 240x120x75



#### GORDION



| DESK       | C.TABLE   | CABINET   | MEETING    |
|------------|-----------|-----------|------------|
| 280x100x75 | 70x70x41  | 240x46x75 | 240x110x75 |
| 300x100x75 | 70x105x41 |           | 300x140x75 |
| 320x100x75 |           |           |            |







| _ | DESK      | SIDE TABLE | C.TABLE  | CABINET   |
|---|-----------|------------|----------|-----------|
|   | 200x90x75 | 105x45x75  | 80x60x45 | 200x45x75 |
|   | 220x90x75 |            |          |           |
|   | 240x90x75 |            |          |           |







| DESK       | C.TABLE   | CABINET  | MEETING    |
|------------|-----------|----------|------------|
| 250x200x75 | 200x45x75 | 80x60x45 | 240x120x7