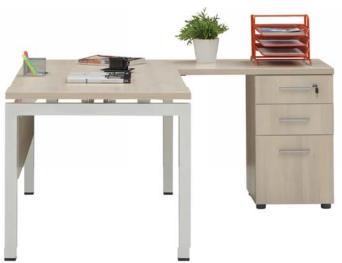

80x75 | 100x60x75  | 100x60x42 |
| 180x80x75 | 150x55x75  |           |







| DESK      | SIDE TABLE | C.TABLE  | CABINET   |
|-----------|------------|----------|-----------|
| 140x80x75 | 80x50x75   | 50x50x45 | 180x40x86 |
| 160x80x75 |            | 80x50x45 |           |
| 180x80x75 |            |          |           |







| DESK      | SIDE TABLE | C.TABLE  |
|-----------|------------|----------|
| 120x70x75 | 80x50x75   | 50x50x40 |
| 140x70x75 |            | 80x50x40 |
| 160x70x75 |            |          |
| 180x70x75 |            |          |







| DESK      | SIDE TABLE | C.TABLE  |
|-----------|------------|----------|
| 120x70x75 | 80x50x75   | 50x50x42 |
| 140x80x75 |            | 80x50x42 |
| 160x80x75 |            |          |
| 180x80x75 |            |          |







| DESK      | SIDE TABLE | C.TABLE  |
|-----------|------------|----------|
| 120x70x75 | 80x50x75   | 50x50x40 |
| 140x70x75 |            | 80x50x40 |
| 160x70x75 |            |          |
| 180x70x75 |            |          |







| DESK      | SIDE TABLE | C.TABLE  | CABINET    |
|-----------|------------|----------|------------|
| 140x80x75 | 80x60x75   | 55x55x43 | 180x46x110 |
| 160x80x75 | 160x60x60  | 90x55x43 |            |
| 180x80x75 |            |          |            |







| DESK      | SIDE TABLE | C.TABLE  |
|-----------|------------|----------|
| 120x70x75 | 80x50x75   | 65x50x45 |
| 140x70x75 |            |          |
| 160x80x75 |            |          |
| 180x80x75 |            |          |









| DESK      | SIDE TABLE | C.TABLE  | CABINET   |
|---------