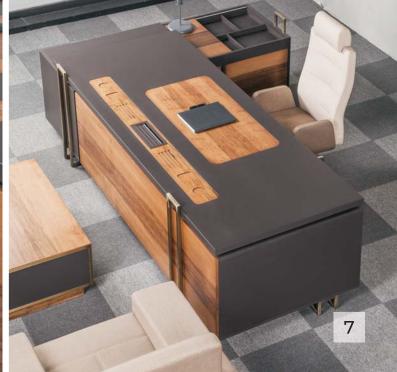

|           |            |







| DESK      | SIDE TABLE | C.TABLE   | CABINET    | MEETING    |
|-----------|------------|-----------|------------|------------|
| 240x90x75 | 120x50x75  | 80x80x40  | 240x50x75  | 240x110x75 |
| 260x90x75 | 130x50x75  | 120x80x40 | 260x45x124 | 260x110x75 |
| 280x90x75 |            |           | 260x45x160 | 280x110x75 |















# 

| DESK       | SIDE TABLE | C.TABLE   | CABINET   | MEETING    |
|------------|------------|-----------|-----------|------------|
| 236x100x75 | 110x55x75  | 110x60x45 | 236x50x90 | 240x120x75 |









| DESK       | C.TABLE   | CABINET   | MEETING    |
|------------|-----------|-----------|------------|
| 265x180x75 | 110x60x45 | 236x41x85 | 240x120x75 |
|            |           |           | 320x120x75 |









| DESK       | C.TABLE  | CABINET    | MEETING    |
|------------|----------|------------|------------|
| 270x186x78 | 80x80x38 | 250x45x120 | 220x100x78 |
|            |          |            | 280x125x78 |







## DESK C.TABLE CABINET 260x110x78 80x45 255x52x95







| DESK       | SIDE TABLE | C.TABLE   | CABINET    | MEETING    |
|------------|------------|-----------|------------|------------|
| 180x100x75 | 180x60x65  | 70x70x45  | 120x40x210 | 240x110x75 |
| 200x100x75 |            | 110x60x45 | 180x40x95  |            |
| 220x100x75 |            |           | 240x40x95  |            |
| 240x100x75 |            |           |            |            |









| DESK       | C.TABLE   | CABINET    | MEETING    |
|------------|-----------|------------|------------|
| 240x190x75