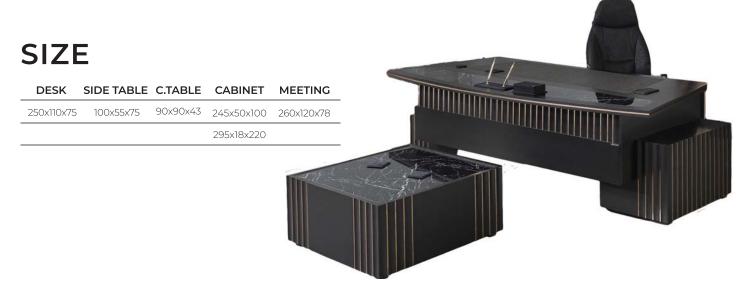

| DESK       | C.TABLE  | CABINET    | MEETING    |
|------------|----------|------------|------------|
| 270x186x78 | 80x80x38 | 250x45x120 | 220x100x78 |
|            |          |            | 280x125x78 |