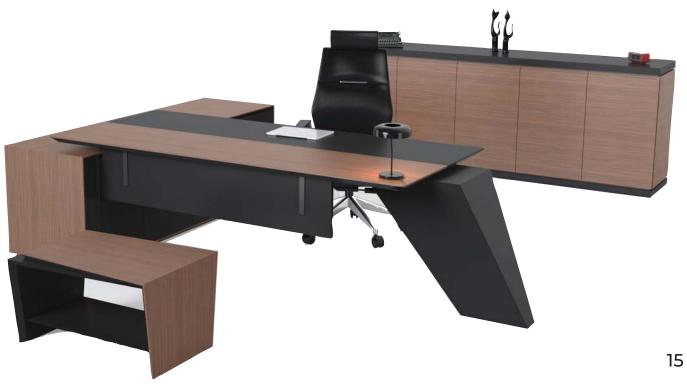

## DESK C.TABLE CABINET 260x110x78 80x45 255x52x95

| DESK       | SIDE TABLE | C.TABLE   | CABINET    | MEETING    |
|------------|------------|-----------|------------|------------|
| 180x100x75 | 180x60x65  | 70x70x45  | 120x40x210 | 240x110x75 |
| 200x100x75 |            | 110x60x45 | 180x40x95  |            |
| 220x100x75 |            |           | 240x40x95  |            |
| 240x100x75 |            |           |            |            |