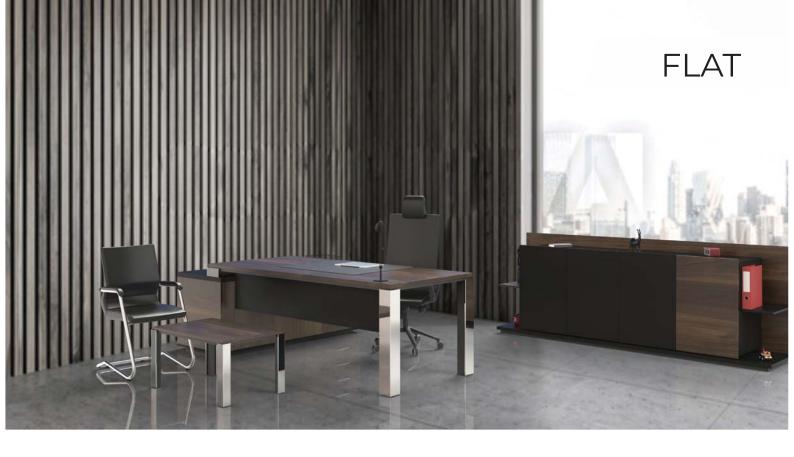

|           |























| DESK       | SIDE TABLE | C.TABLE  | CABINET   |
|------------|------------|----------|-----------|
| 210x90x75  | 83x49x65   | 80x50x42 | 200x40x90 |
| 230x100x75 |            |          |           |
| 230x173x75 |            |          |           |







| DESK       | C.TABLE  | CABINET   |
|------------|----------|-----------|
| 210x170x75 | 80x50x42 | 200x40x90 |
| 230x170x75 |          |           |





#### MODESTO



| DESK      | SIDE TABLE | C.TABLE  | CABINET    | MEETING    |
|-----------|------------|----------|------------|------------|
| 160x80x75 | 100x45x65  | 80x50x42 | 180x45x120 | 200x110x75 |
| 180x80x75 | 80x50x75   |          |            | 230x110x75 |
| 200x80x75 |            |          |            | 260x110x75 |







|   | SIDE TABLE | C.TABLE  | CABINET   | MEETING    |
|---|------------|----------|-----------|------------|
| _ | 210x160x75 | 80x50x45 | 250x50x90 | 200x100x75 |
|   | 230x160x75 |          |           | 240x100x75 |
|   | 250x160x75 |          |           |            |















| DESK      | SIDE TABLE | C.TABLE  | CABINET    | MEETING    |  |
|-----------|------------|----------|------------|------------|--|
| 180x90x75 | 90x60x75   | 80x50x45 | 170x40x130 | 220x110x75 |  |
| 200x90x75 |            |          |            |            |  |







| DESK      | SIDE TABLE | C.TABLE   | MEETING    |
|-----------|------------|-----------|------------|
| 180x90x75 | 100x50x75  | 60x60x42  | 210x110x75 |
| 200x90x75 | 80x50x75   | 100x60x42 | 260x115x75 |
| 220x90x75 |