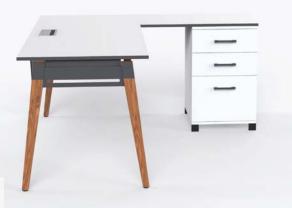

|           | 297x30x230 |







| SIZE |            |          |            |
|------|------------|----------|------------|
|      | DESK       | C.TABLE  | CABINET    |
|      | 268x200x75 | 90x60x45 | 206x40x135 |





# TALAS

#### SIZE

| DESK      | SIDE TABLE | C.TABLE  | CABINET   |
|-----------|------------|----------|-----------|
| 200x95x75 | 130x50x75  | 80x55x42 | 200x40x96 |
| 220x95x75 |            |          |           |

A23.423



240x100x75



# PİVOT AHŞAP



| DESK      | SIDE TABLE | C.TABLE  | CABINET   |
|-----------|------------|----------|-----------|
| 120x80x75 | 80x50x75   | 50x50x40 | 160x40x90 |
| 140x80x75 | 120x50x60  | 80x50x40 |           |
| 160x80x75 | 150x50x60  |          |           |
| 180x80x75 |            |          |           |







# PİVOT



| DESK      | SIDE TABLE | C.TABLE  | CABINET   |
|-----------|------------|----------|-----------|
| 120x80x75 | 80x50x75   | 50x50x40 | 160x40x80 |
| 140x80x75 | 120x50x60  | 80x50x40 |           |
| 160x80x75 | 150x50x60  |          |           |
| 180x80x75 |            |          |           |







# FRAME



| DESK      | SIDE TABLE | C.TABLE  | CABINET   |
|-----------|------------|----------|-----------|
| 120x80x75 | 80x50x75   | 50x50x40 | 160x40x80 |
| 140x80x75 | 120x50x60  | 80x50x40 |           |
| 160x80x75 | 150x50x60  |          |           |
| 180x80x75 |            |          |           |









| DESK      | SIDE TABLE | C.TABLE   |
|-----------|------------|-----------|
| 140x80x75 | 70x53x60   | 60x60x42  |
| 160x80x75 | 100x60x75  | 100x60x42 |
|