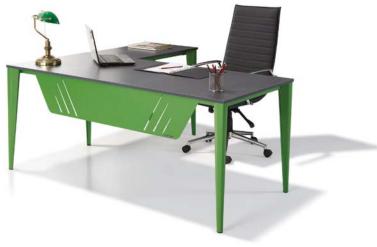

75 |            |          |
| 180x80x75 |            |          |







| DESK      | SIDE TABLE | C.TABLE  |
|-----------|------------|----------|
| 120x70x75 | 80x50x75   | 50x50x40 |
| 140x70x75 |            | 80x50x40 |
| 160x70x75 |            |          |
| 180x70x75 |            |          |







| DESK      | SIDE TABLE | C.TABLE  | CABINET    |
|-----------|------------|----------|------------|
| 140x80x75 | 80x60x75   | 55x55x43 | 180x46x110 |
| 160x80x75 | 160x60x60  | 90x55x43 |            |
| 180x80x75 |            |          |            |







| DESK      | SIDE TABLE | C.TABLE  |
|-----------|------------|----------|
| 120x70x75 | 80x50x75   | 65x50x45 |
| 140x70x75 |            |          |
| 160x80x75 |            |          |
| 180x80x75 |            |          |









| DESK      | SIDE TABLE | C.TABLE  | CABINET   |
|-----------|------------|----------|-----------|
| 120x70x75 | 70x47x63   | 65x50x45 | 180x45x95 |
| 140x80x75 | 142x47x63  |          |           |
| 160x80x75 |            |          |           |
| 180x80x75 |            |          |           |







| DESK      | SIDE TABLE | C.TABLE  | CABINET   |
|-----------|------------|----------|-----------|
| 120x70x75 | 70x50x75   | 70x50x42 | 200x45x85 |
| 140x80x75 | 71x45x68   |          |           |
| 160x80x75 | 140x45x68  |          |           |
| 180x80x75 |            |          |           |







| DESK      | SIDE TABLE | C.TABLE  | CABINET    |
|-----------|------------|----------|------------|
| 120x70x75 | 70x50x75   | 70x50x42 | 160x45x120 |
| 140x80x75 | 71x45x68