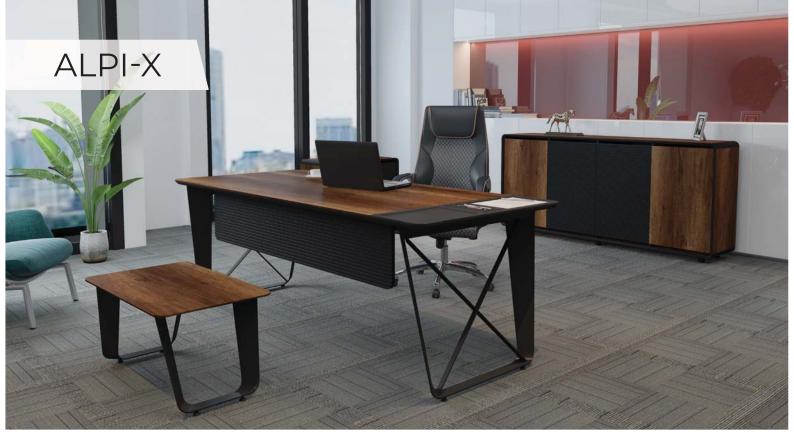

5x165x75 | 80x60x40 | 240x40x97 | 250x100x75 |







|   | DESK      | SIDE TABLE | C.TABLE   | CABINET   | MEETING    |
|---|-----------|------------|-----------|-----------|------------|
| - | 180x90x75 | 200x223x75 | 60x60x35  | 200x45x75 | 240x110x75 |
| - | 200x90x75 | 220x223x75 | 100x60x35 | 240x45x75 |            |
|   | 220x90x75 | 240x223x75 |           |           |            |







| <br>DESK  | SIDE TABLE | C.TABLE   | CABINET   |
|-----------|------------|-----------|-----------|
| 220x90x75 | 100x50x66  | 100x50x50 | 220x45x95 |





#### ROSSINI



| DESK       | SIDE TABLE | C.TABLE  | CABINET   |
|------------|------------|----------|-----------|
| 200x90x75  | 230x180x75 | 80x60x40 | 275x48x98 |
| 230x100x75 | 260x180x75 |          |           |























| DESK       | SIDE TABLE | C.TABLE  | CABINET   |
|------------|------------|----------|-----------|
| 210x90x75  | 83x49x65   | 80x50x42 | 200x40x90 |
| 230x100x75 |            |          |           |
| 230x173x75 |            |          |           |







| DESK       | C.TABLE  | CABINET   |
|------------|----------|-----------|
| 210x170x75 | 80x50x42 | 200x40x90 |
| 230x170x75 |          |           |





#### MODESTO



| DESK      | SIDE TABLE | C.TABLE  | CABINET    | MEETING    |
|-----------|------------|----------|------------|------------|
| 160x80x75 | 100x45x65  | 80x50x42 | 180x45x120 | 200x110x75 |
| 180x80x75 | 80x50x75   |          |            | 230x110x75 |
| 200x80x75 |            |          |            | 260x110x75 |







|   | SIDE TABLE | C.TABLE  | CABINE