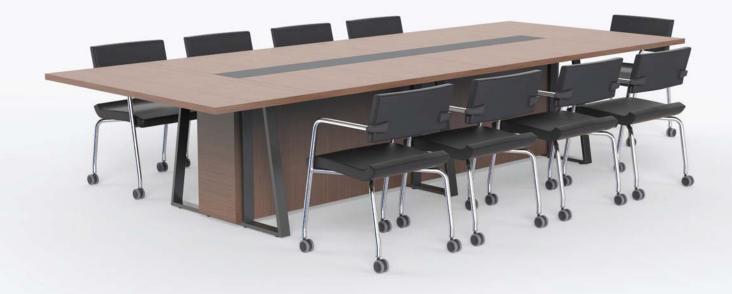

180x80x75 | 70x50x75   | 70x50x42 | 180x40x90 |
| 200x90x75 |            |          |           |







| _ | DESK      | SIDE TABLE | C.TABLE  |
|---|-----------|------------|----------|
|   | 120x80x75 | 80x60x75   | 50x50x45 |
|   | 140x80x75 | 160x45x66  | 60x90x45 |
| - | 160x80x75 |            |          |
|   | 180x80x75 |            |          |







| DESK      | SIDE TABLE | C.TABLE  |
|-----------|------------|----------|
| 120x70x75 | 5 80x70x75 | 50x50x40 |
| 140x80x75 | 5 80x50x75 | 80x50x40 |
| 160x80x75 | 5 70x70x75 |          |
| 180x80x75 | 5          |          |









# WORKSTATION

# PİVOT AHŞAP

























# FRAME



























































# KERASUS



Ð

## MICRO LOTUS







### FORTUNE



## FORTUNE U





RITIM



### METU





## CARISMA





### MODESTO



### RADICAL



### PRESTIGE









LIBRA



## EFOR EKO



# FLANŞ



LIBRA







# RECEPTION





### ROL



### HAVEN



## GOLF



## FRONT



RIM











# LOTUS



## COOL



# ALMEDIA





## KULE



### **BNK 05**









#### 40 CM CABINETS



#### 80 CM CABINETS





DLP 800120

DLP 800160





DLP 800121

]]

DLP 800161

11



DLP 80083



DLP 800122

DLP 800162

DLP 800192







DLP 800163



DLP 800193



DLP 800165



DLP 800195



DLP 800190

E DLP 800190



E DLP 800160

#### FLAT CABINETS































#### SEDNA





SA 27010





#### THRONE



TR 16105



TR 16110







LG 27100











ORI









OR 13050

OR 13210



RF 14007





FILE



FL 28305





OM 24456



FL 09103



OM 24452



FL 2