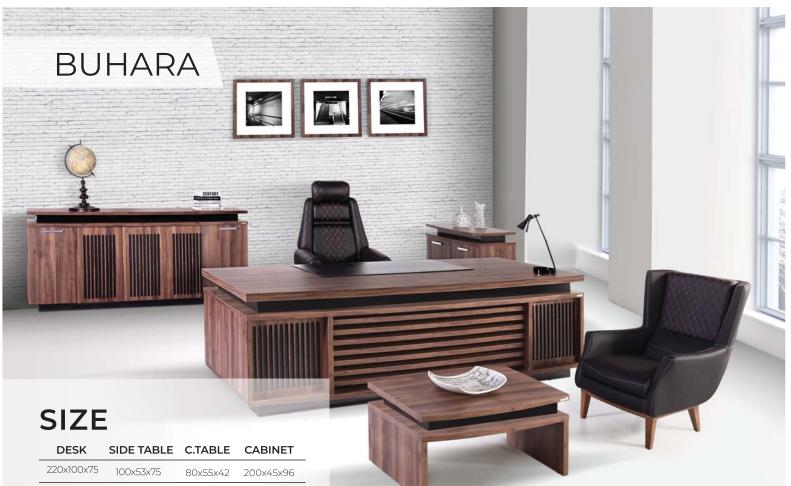

| SIZE |            |          |            |
|------|------------|----------|------------|
|      | DESK       | C.TABLE  | CABINET    |
|      | 268x200x75 | 90x60x45 | 206x40x135 |