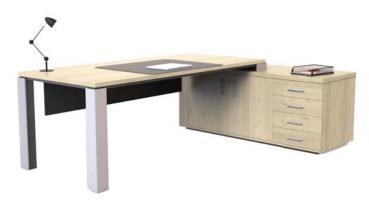

|           |







| DESK       | C.TABLE  | CABINET   |
|------------|----------|-----------|
| 210x170x75 | 80x50x42 | 200x40x90 |
| 230x170x75 |          |           |





#### MODESTO



| DESK      | SIDE TABLE | C.TABLE  | CABINET    | MEETING    |
|-----------|------------|----------|------------|------------|
| 160x80x75 | 100x45x65  | 80x50x42 | 180x45x120 | 200x110x75 |
| 180x80x75 | 80x50x75   |          |            | 230x110x75 |
| 200x80x75 |            |          |            | 260x110x75 |







|   | SIDE TABLE | C.TABLE  | CABINET   | MEETING    |
|---|------------|----------|-----------|------------|
| _ | 210x160x75 | 80x50x45 | 250x50x90 | 200x100x75 |
|   | 230x160x75 |          |           | 240x100x75 |
|   | 250x160x75 |          |           |            |















| DESK      | SIDE TABLE | C.TABLE  | CABINET    | MEETING    |  |
|-----------|------------|----------|------------|------------|--|
| 180x90x75 | 90x60x75   | 80x50x45 | 170x40x130 | 220x110x75 |  |
| 200x90x75 |            |          |            |            |  |







| DESK      | SIDE TABLE | C.TABLE   | MEETING    |
|-----------|------------|-----------|------------|
| 180x90x75 | 100x50x75  | 60x60x42  | 210x110x75 |
| 200x90x75 | 80x50x75   | 100x60x42 | 260x115x75 |
| 220x90x75 |            |           |            |





|   | SIDE TABLE | C.TABLE  | CABINET   | MEETING    |
|---|------------|----------|-----------|------------|
| _ | 210x160x75 | 80x50x45 | 200x50x80 | 210x110x75 |
| - | 230x160x75 |          |           | 260x110x75 |
|   | 250x160x75 |