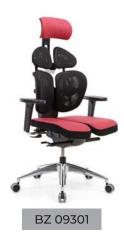

# KERASUS



Ð

## MICRO LOTUS







### FORTUNE



## FORTUNE U





RITIM



### METU





## CARISMA





### MODESTO



### RADICAL



### PRESTIGE









LIBRA



## EFOR EKO



# FLANŞ



LIBRA







# RECEPTION





### ROL



### HAVEN



## GOLF



## FRONT



RIM











# LOTUS



## COOL



# ALMEDIA





## KULE



### **BNK 05**









#### 40 CM CABINETS



#### 80 CM CABINETS





DLP 800120

DLP 800160





DLP 800121

]]

DLP 800161

11



DLP 80083



DLP 800122

DLP 800162

DLP 800192







DLP 800163



DLP 800193



DLP 800165



DLP 800195



DLP 800190

E DLP 800190



E DLP 800160

#### FLAT CABINETS































#### SEDNA





SA 27010





#### THRONE



TR 16105



TR 16110







LG 27100











ORI









OR 13050

OR 13210



RF 14007





FILE



FL 28305





OM 24456



FL 09103



OM 24452



FL 28306



OM 24462



FL 09130



OM 24481

#### ARC CHAIR



VRG300



VRG420



VRG200



VRG100

RABBIT





MDS585



MDS571



MDS816

DESIRE







DS 25410

#### CHESTER



CHS01

#### ARMADA





CHS11





Ä

CHS02

Ä

ē



CHS13



MASTER





MST02



ARES









#### RIVAL









KYLE







CAPTAIN









NEXUS









### VENÜS











Ā

OM01



OM03



LOTUS

Ă



Ă

LTS 05

SUITE





LTS 06





1.

LTS 03

1



LTS 04



SUT04

105

#### COVER









TURKUAZ





TR 06



TR 03



TR 04

CAPRİ



CAPRİ 05

inci



6



CAPRİ 06









CAPRİ 04



#### DORE









MIKADO









LOMA





15140





RICCO









107

#### MURANO