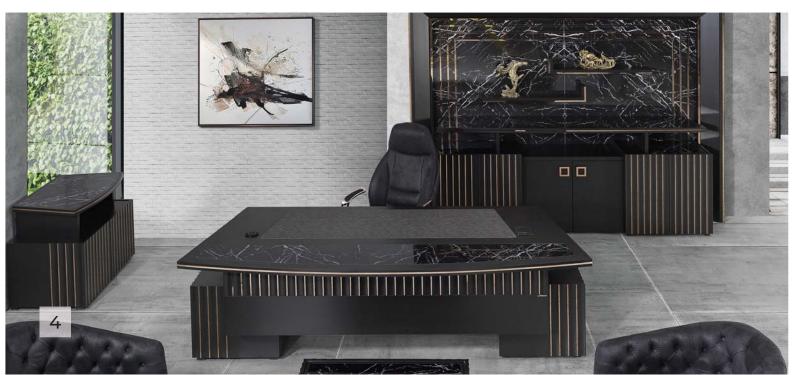

- · Systèmes de Séparation de Bureaux,
- · Stockage et Unités d'Archivage,
- · Des Groupes de Sièges et Canapés,
- · Toutes Meubles en Métal,





| DESK       | C.TABLE   | CABINET   | MEETING    |
|------------|-----------|-----------|------------|
| 270x215x75 | 75x75x40  | 260x50x75 | Ø 130x75   |
| 290x215x75 | 110x75x40 | 300x50x75 | 240x120x75 |
| 310x215x75 |           |           | 450x150x75 |
| 330x215x75 |           |           |            |







| DESK      | SIDE TABLE | C.TABLE   | CABINET    | MEETING    |
|-----------|------------|-----------|------------|------------|
| 240x90x75 | 120x50x75  | 80x80x40  | 240x50x75  | 240x110x75 |
| 260x90x75 | 130x50x75  | 120x80x40 | 260x45x124 | 260x110x75 |
| 280x90x75 |            |           | 260x45x160 | 280x110x75 |















# 

| DESK       | SIDE TABLE | C.TABLE   | CABINET   | MEETING    |
|------------|------------|-----------|-----------|------------|
| 236x100x75 | 110x55x75  | 110x60x45 | 236x50x90 | 240x120x75 |









| DESK       | C.TABLE   | CABINET   | MEETING    |
|------------|-----------|-----------|------------|
| 265x180x75 | 110x60x45 | 236x41x85 | 240x120x75 |
|            |           |           | 320x120x75 |









| DESK       | C.TABLE  | CABINET    | MEETING    |
|------------|----------|------------|------------|
| 270x186x78 | 80x80x38 | 250x45x120 | 220x100x78 |
|            |          |            | 280x125x78 |







## DESK C.TABLE CABINET 260x110x78 80x45 255x52x95







| DESK       | SIDE TABLE | C.TABLE   | CABINET    | MEETING    |
|------------|------------|---