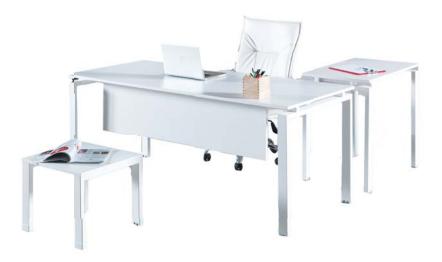

|
| 160x80x75 | 150x50x60  |          |           |
| 180x80x75 |            |          |           |









| DESK      | SIDE TABLE | C.TABLE   |
|-----------|------------|-----------|
| 140x80x75 | 70x53x60   | 60x60x42  |
| 160x80x75 | 100x60x75  | 100x60x42 |
| 180x80x75 | 150x55x75  |           |







| DESK      | SIDE TABLE | C.TABLE  | CABINET   |
|-----------|------------|----------|-----------|
| 140x80x75 | 80x50x75   | 50x50x45 | 180x40x86 |
| 160x80x75 |            | 80x50x45 |           |
| 180x80x75 |            |          |           |







| DESK      | SIDE TABLE | C.TABLE  |
|-----------|------------|----------|
| 120x70x75 | 80x50x75   | 50x50x40 |
| 140x70x75 |            | 80x50x40 |
| 160x70x75 |            |          |
| 180x70x75 |            |          |







| DESK      | SIDE TABLE | C.TABLE  |
|-----------|------------|----------|
| 120x70x75 | 80x50x75   | 50x50x42 |
| 140x80x75 |            | 80x50x42 |
| 160x80x75 |            |          |
| 180x80x75 |            |          |







| DESK      | SIDE TABLE | C.TABLE  |
|-----------|------------|----------|
| 120x70x75 | 80x50x75   | 50x50x40 |
| 140x70x75 |            | 80x50x40 |
| 160x70x75 |            |          |
| 180x70x75 |            |          |







| DESK      | SIDE TABLE | C.TABLE  | CABINET    |
|-----------|------------|----------|------------|
| 140x80x75 | 80x60x75   | 55x55x43 | 180x46x110 |
| 160x80x75 | 160x60x60  | 90x55x43 |            |
| 180x80x75 |            |          |            |







| DESK      | SIDE TABLE | C.TABLE  |
|-----------|-----------