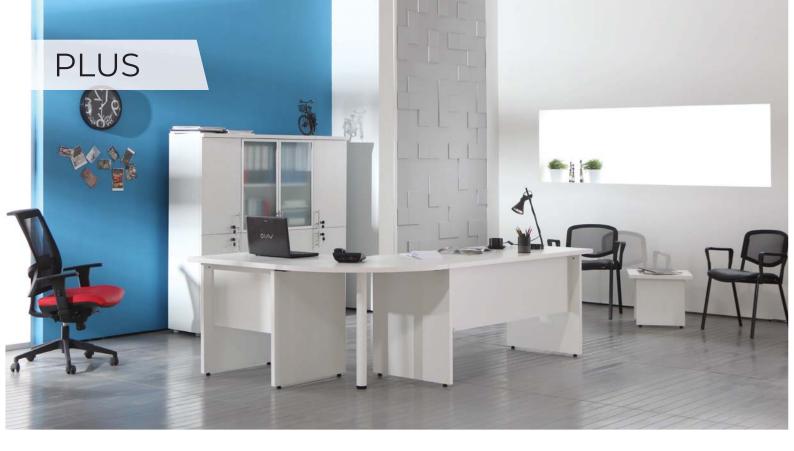

|            |







| DESK      | SIDE TABLE | C.TABLE  | CABINET    |
|-----------|------------|----------|------------|
| 120x70x75 | 70x50x75   | 70x50x42 | 150x36x119 |
| 140x80x75 | 71x45x68   |          |            |
| 160x80x75 | 140x45x68  |          |            |
| 180x80x75 |            |          |            |







| DESK      | SIDE TABLE | C.TABLE  | CABINET   |
|-----------|------------|----------|-----------|
| 180x80x75 | 70x50x75   | 70x50x42 | 180x40x90 |
| 200x90x75 |            |          |           |







| _ | DESK      | SIDE TABLE | C.TABLE  |
|---|-----------|------------|----------|
|   | 120x80x75 | 80x60x75   | 50x50x45 |
|   | 140x80x75 | 160x45x66  | 60x90x45 |
| - | 160x80x75 |            |          |
|   | 180x80x75 |            |          |







| DESK      | SIDE TABLE | C.TABLE  |
|-----------|------------|----------|
| 120x70x75 | 5 80x70x75 | 50x50x40 |
| 140x80x75 | 5 80x50x75 | 80x50x40 |
| 160x80x75 | 5 70x70x75 |          |
| 180x80x75 | 5          |          |









# WORKSTATION

# PİVOT AHŞAP

























# FRAME



























































# KERASUS



Ð

## MICRO LOTUS







### FORTUNE



## FORTUNE U





RITIM



### METU





## CARISMA





### MODESTO



### RADICAL



### PRESTIGE









LIBRA



## EFOR EKO



# FLANŞ



LIBRA







# RECEPTION





### ROL



### HAVEN



## GOLF



## FRONT



RIM











# LOTUS



## COOL



# ALMEDIA





## KULE



### **BNK 05**









#### 40 CM CABINETS



#### 80 CM CABINETS





DLP 800120

DLP 800160





DLP