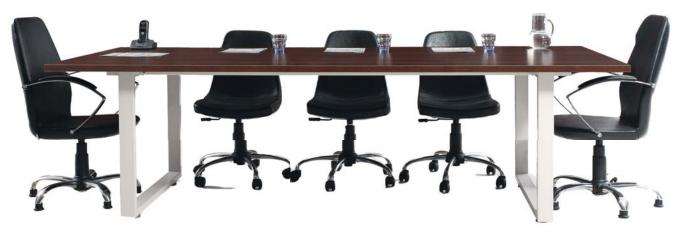

|           |























| DESK       | SIDE TABLE | C.TABLE  | CABINET   |
|------------|------------|----------|-----------|
| 210x90x75  | 83x49x65   | 80x50x42 | 200x40x90 |
| 230x100x75 |            |          |           |
| 230x173x75 |            |          |           |







| DESK       | C.TABLE  | CABINET   |
|------------|----------|-----------|
| 210x170x75 | 80x50x42 | 200x40x90 |
| 230x170x75 |          |           |





#### MODESTO



| DESK      | SIDE TABLE | C.TABLE  | CABINET    | MEETING    |
|-----------|------------|----------|------------|------------|
| 160x80x75 | 100x45x65  | 80x50x42 | 180x45x120 | 200x110x75 |
| 180x80x75 | 80x50x75   |          |            | 230x110x75 |
| 200x80x75 |            |          |            | 260x110x75 |







|   | SIDE TABLE | C.TABLE  | CABINET   | MEETING    |
|---|------------|----------|-----------|------------|
| _ | 210x160x75 | 80x50x45 | 250x50x90 | 200x100x75 |
|   | 230x160x75 |          |           | 240x100x75 |
|   | 250x160x75 |          |           |            |















| DESK      | SIDE TABLE | C.TABLE  | CABINET    | MEETING    |  |
|-----------|------------|----------|------------|------------|--|
| 180x90x75 | 90x60x75   | 80x50x45 | 170x40x130 | 220x110x75 |  |
| 200x90x75 |            |          |            |            |  |







| DESK      | SIDE TABLE | C.TABLE   | MEETING    |
|-----------|------------|-----------|------------|
| 180x90x75 | 100x50x75  | 60x60x42  | 210x110x75 |
| 200x90x75 | 80x50x75   | 100x60x42 | 260x115x75 |
| 220x90x75 |