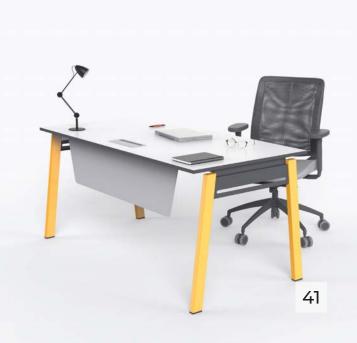

# FRAME

| DESK      | SIDE TABLE | C.TABLE  | CABINET   |
|-----------|------------|----------|-----------|
| 120x80x75 | 80x50x75   | 50x50x40 | 160x40x80 |
| 140x80x75 | 120x50x60  | 80x50x40 |           |
| 160x80x75 | 150x50x60  |          |           |
| 180x80x75 |            |          |           |