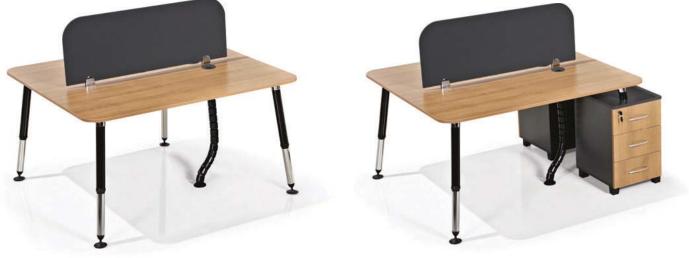

ABLE | C.TABLE  | CABINET   |
|-----------|------------|----------|-----------|
| 180x80x75 | 70x50x75   | 70x50x42 | 180x40x90 |
| 200x90x75 |            |          |           |







| _ | DESK      | SIDE TABLE | C.TABLE  |
|---|-----------|------------|----------|
|   | 120x80x75 | 80x60x75   | 50x50x45 |
|   | 140x80x75 | 160x45x66  | 60x90x45 |
| - | 160x80x75 |            |          |
|   | 180x80x75 |            |          |







| DESK      | SIDE TABLE | C.TABLE  |
|-----------|------------|----------|
| 120x70x75 | 5 80x70x75 | 50x50x40 |
| 140x80x75 | 5 80x50x75 | 80x50x40 |
| 160x80x75 | 5 70x70x75 |          |
| 180x80x75 | 5          |          |









# WORKSTATION

# PİVOT AHŞAP

























# FRAME



























































# KERASUS



Ð

## MICRO LOTUS







### FORTUNE



## FORTUNE U





RITIM



### METU





## CARISMA





### MODESTO



### RADICAL



### PRESTIGE









LIBRA



## EFOR EKO



# FLANŞ



LIBRA







# RECEPTION





### ROL



### HAVEN



## GOLF



## FRONT



RIM











# LOTUS



## COOL



# ALMEDIA





## KULE



### **BNK 05**









#### 40 CM CABINETS



#### 80 CM CABINETS





DLP 800120

DLP 800160





DLP 800121

]]

DLP 800161

11



DLP 80083



DLP 800122

DLP 800162

DLP 800192







DLP 800163



DLP 800193



DLP 800165



DLP 800195



DLP 800190

E DLP 800190



E DLP 800160

#### FLAT CABINETS































#### SEDNA





SA 27010





#### THRONE



TR 16105



TR 16110







LG 27100











ORI









OR 13050

OR 132