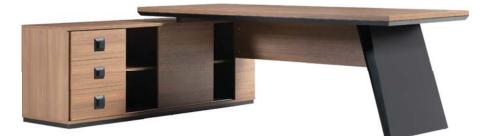

|----------|-----------|
|   | 200x90x75 | 105x45x75  | 80x60x45 | 200x45x75 |
|   | 220x90x75 |            |          |           |
|   | 240x90x75 |            |          |           |







| DESK       | C.TABLE   | CABINET  | MEETING    |
|------------|-----------|----------|------------|
| 250x200x75 | 200x45x75 | 80x60x45 | 240x120x75 |
| 270x200x75 |           |          |            |
| 300x200x75 |           |          |            |







| DESK       | SIDE TABLE | C.TABLE   | CABINET    | MEETING    |  |
|------------|------------|-----------|------------|------------|--|
| 240x105x80 | 90x55x80   | 80x60x45  | 240x45x95  | 240x110x80 |  |
|            |            | 110x65x45 | 240x45x205 |            |  |











### DESK C.TABLE CABINET 235x180x75 70x50x45 204x42x112







| DESK SIDE TABLE C.TABLE CA | BINET  |
|----------------------------|--------|
|                            | x46x92 |







| DESK       | SIDE TABLE | C.TABLE  | MEETING    |
|------------|------------|----------|------------|
| 230x170x75 | 100x50x75  | 80x60x42 | 240x110x75 |
| 250x170x75 | 80x50x75   |          | 260x110x75 |
|            |            |          | 280x110x75 |







| DESK      | SIDE TABLE | C.TABLE  | CABINET   | MEETING    |
|-----------|------------|----------|-----------|------------|
| 180x90x75 | 120x50x65  | 50x50x42 | 200x50x85 | 200x90x75  |
| 200x90x75 | 210x165x75 | 80x50x42 |           | 240x90x75  |
| 220x90x75 | 230x165x75 |          |           | 280x100x75 |







| DESK      | SIDE TABLE | C.TABLE  | CABINET   | MEETING    |
|-----------|--