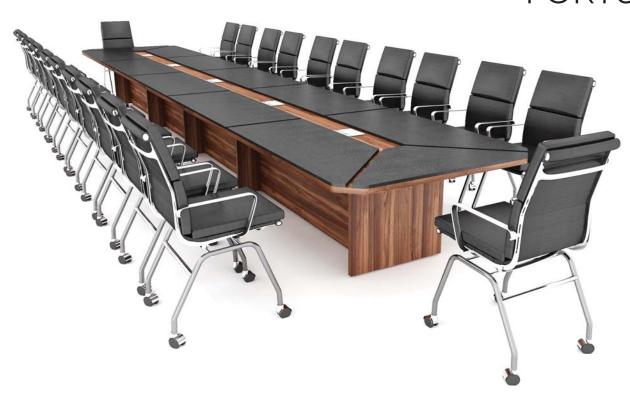

|----------|-----------|
| 180x80x75 | 70x50x75   | 70x50x42 | 180x40x90 |
| 200x90x75 |            |          |           |







| _ | DESK      | SIDE TABLE | C.TABLE  |
|---|-----------|------------|----------|
|   | 120x80x75 | 80x60x75   | 50x50x45 |
|   | 140x80x75 | 160x45x66  | 60x90x45 |
| - | 160x80x75 |            |          |
|   | 180x80x75 |            |          |







| DESK      | SIDE TABLE | C.TABLE  |
|-----------|------------|----------|
| 120x70x75 | 5 80x70x75 | 50x50x40 |
| 140x80x75 | 5 80x50x75 | 80x50x40 |
| 160x80x75 | 5 70x70x75 |          |
| 180x80x75 | 5          |          |









# WORKSTATION

# PİVOT AHŞAP

























# FRAME



























































# KERASUS



Ð

## MICRO LOTUS







### FORTUNE



## FORTUNE U





RITIM



### METU





## CARISMA





### MODESTO



### RADICAL



### PRESTIGE









LIBRA



## EFOR EKO



# FLANŞ



LIBRA







# RECEPTION





### ROL



### HAVEN



## GOLF



## FRONT



RIM











# LOTUS



## COOL



# ALMEDIA





## KULE



### **BNK 05**









#### 40 CM CABINETS



#### 80 CM CABINETS





DLP 800120

DLP 800160





DLP 800121

]]

DLP 800161

11



DLP 80083



DLP 800122

DLP 800162

DLP 800192







DLP 800163



DLP 800193



DLP 800165



DLP 800195



DLP 800190

E DLP 800190



E DLP 800160

#### FLAT CABINETS































#### SEDNA





SA 27010





#### THRONE



TR 16105



TR 16110







LG 27100











ORI









OR 13050

OR 13210



RF 14007





FILE



FL 28305





OM 24456



F