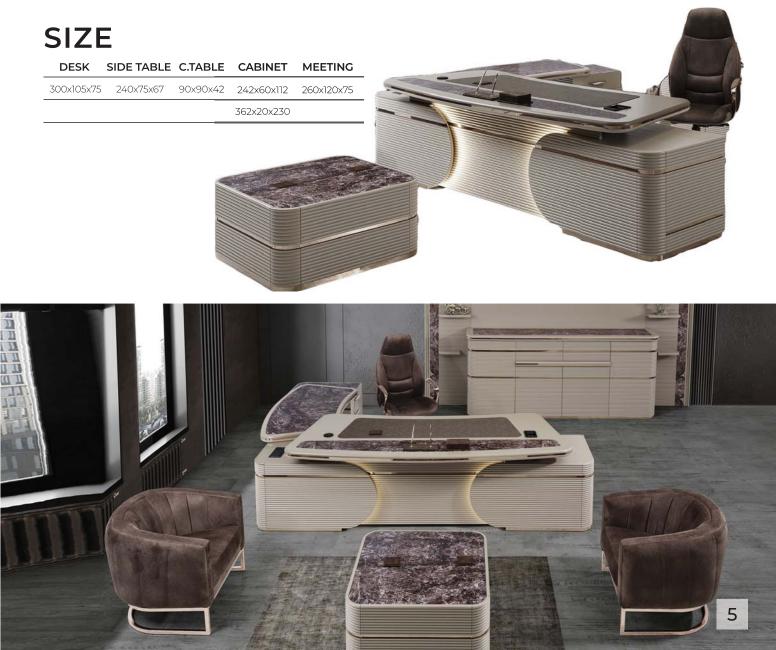

| DESK       | SIDE TABLE | C.TABLE   | CABINET    |
|------------|------------|-----------|------------|
| 220x120x77 | 90x60x77   | 120x75x45 | 275x47x130 |
| 260x120x77 |            |           | 297x30x230 |