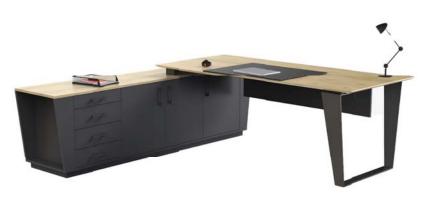

DE TABLE | C.TABLE   | CABINET   |
|-----------|------------|-----------|-----------|
| 220x90x75 | 100x50x66  | 100x50x50 | 220x45x95 |





#### ROSSINI



| DESK       | SIDE TABLE | C.TABLE  | CABINET   |
|------------|------------|----------|-----------|
| 200x90x75  | 230x180x75 | 80x60x40 | 275x48x98 |
| 230x100x75 | 260x180x75 |          |           |























| DESK       | SIDE TABLE | C.TABLE  | CABINET   |
|------------|------------|----------|-----------|
| 210x90x75  | 83x49x65   | 80x50x42 | 200x40x90 |
| 230x100x75 |            |          |           |
| 230x173x75 |            |          |           |







| DESK       | C.TABLE  | CABINET   |
|------------|----------|-----------|
| 210x170x75 | 80x50x42 | 200x40x90 |
| 230x170x75 |          |           |





#### MODESTO



| DESK      | SIDE TABLE | C.TABLE  | CABINET    | MEETING    |
|-----------|------------|----------|------------|------------|
| 160x80x75 | 100x45x65  | 80x50x42 | 180x45x120 | 200x110x75 |
| 180x80x75 | 80x50x75   |          |            | 230x110x75 |
| 200x80x75 |            |          |            | 260x110x75 |







|   | SIDE TABLE | C.TABLE  | CABINET   | MEETING    |
|---|------------|----------|-----------|------------|
| _ | 210x160x75 | 80x50x45 | 250x50x90 | 200x100x75 |
|   | 230x160x75 |          |           | 240x100x75 |
|   | 250x160x75 |          |           |            |















| DESK      | SIDE TABLE | C.TABLE  | CABINET    | MEETING    |  |
|-----------|------------|----------|------------|------------|--|
| 180x90x75 | 90x60x75   | 80