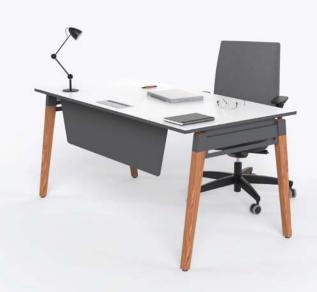

|           | 297x30x230 |







| SIZE |            |          |            |
|------|------------|----------|------------|
|      | DESK       | C.TABLE  | CABINET    |
|      | 268x200x75 | 90x60x45 | 206x40x135 |





# TALAS

#### SIZE

| DESK      | SIDE TABLE | C.TABLE  | CABINET   |
|-----------|------------|----------|-----------|
| 200x95x75 | 130x50x75  | 80x55x42 | 200x40x96 |
| 220x95x75 |            |          |           |

A23.423



240x100x75



# PİVOT AHŞAP



| DESK      | SIDE TABLE | C.TABLE  | CABINET   |
|-----------|------------|----------|-----------|
| 120x80x75 | 80x50x75   | 50x50x40 | 160x40x90 |
| 140x80x75 | 120x50x60  | 80x50x40 |           |
| 160x80x75 | 150x50x60  |          |           |
| 180x80x75 |            |          |           |







# PİVOT



| DESK      | SIDE TABLE | C.TABLE  | CABINET   |
|-----------|------------|----------|-----------|
| 120x80x75 | 80x50x75   | 50x50x40 | 160x40x80 |
| 140x80x75 | 120x50x60  | 80x50x40 |           |
| 160x80x75 | 150x50x60  |          |           |
| 180x80x75 |            |          |           |







# FRAME



| DESK      | SIDE TABLE | C.TABLE  | CABINET   |
|-----------|------------|----------|-----------|
| 120x80x75 | 80x50x75   | 50x50x40 | 160x40x80 |
| 140x80x75 | 120x50x60  | 80x50x40 |           |
| 160x80x75 | 150x50x60  |          |           |
| 180x80x75 |            |          |           |









| DESK      | SIDE TABLE | C.TABLE   |
|-----------|------------|-----------|
| 140x80x75 | 70x53x60   | 60x60x42  |
| 160x80x75 | 100x60x75  | 100x60x42 |
| 18