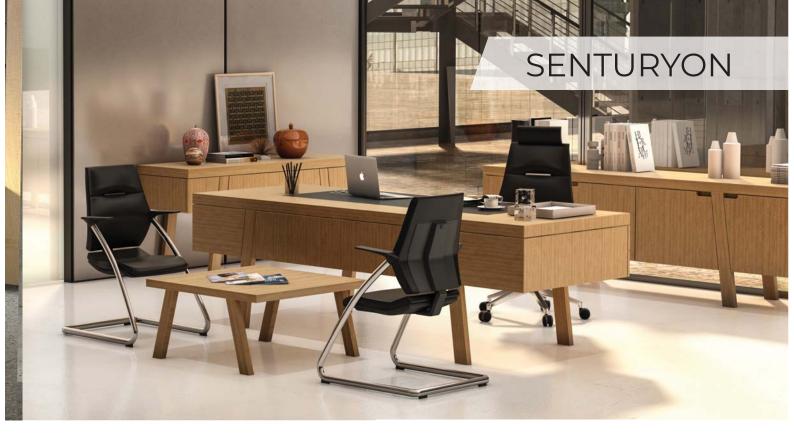

| DESK       | C.TABLE   | CABINET   | MEETING    |
|------------|-----------|-----------|------------|
| 270x215x75 | 75x75x40  | 260x50x75 | Ø 130x75   |
| 290x215x75 | 110x75x40 | 300x50x75 | 240x120x75 |
| 310x215x75 |           |           | 450x150x75 |
| 330x215x75 |           |           |            |