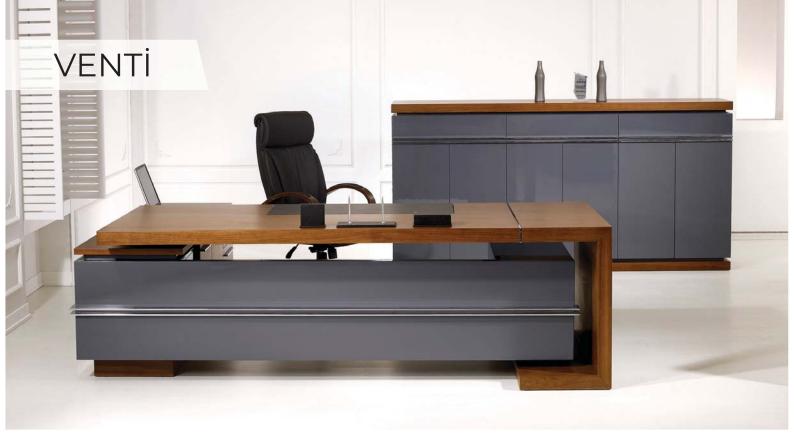

|           |            |







| DESK      | SIDE TABLE | C.TABLE   | CABINET    | MEETING    |
|-----------|------------|-----------|------------|------------|
| 240x90x75 | 120x50x75  | 80x80x40  | 240x50x75  | 240x110x75 |
| 260x90x75 | 130x50x75  | 120x80x40 | 260x45x124 | 260x110x75 |
| 280x90x75 |            |           | 260x45x160 | 280x110x75 |















# 

| DESK       | SIDE TABLE | C.TABLE   | CABINET   | MEETING    |
|------------|------------|-----------|-----------|------------|
| 236x100x75 | 110x55x75  | 110x60x45 | 236x50x90 | 240x120x75 |









| DESK       | C.TABLE   | CABINET   | MEETING    |
|------------|-----------|-----------|------------|
| 265x180x75 | 110x60x45 | 236x41x85 | 240x120x75 |
|            |           |           | 320x120x75 |









| DESK       | C.TABLE  | CABINET    | MEETING    |
|------------|----------|------------|------------|
| 270x186x78 | 80x80x38 | 250x45x120 | 220x100x78 |
|            |          |            | 280x125x78 |







## DESK C.TABLE CABINET 260x110x78 80x45 255x52x95







| DESK       | SIDE TABLE | C.TABLE   | CABINET    | MEETING    |
|------------|------------|-----------|------------|------------|
| 180x100x75 | 180x60x65  | 70x70x45  | 120x40x210 | 240x110x75 |
| 200x100x75 |            | 110x60x45 | 180x40x95  |            |
| 220x100x75 |            |           | 240x40x95  |            |
| 240x100x75 |            |           |            |            |









| DESK       | C.TABLE   | CABINET    | MEETING    |
|------------|-----------|------------|------------|
| 240x190x75 |