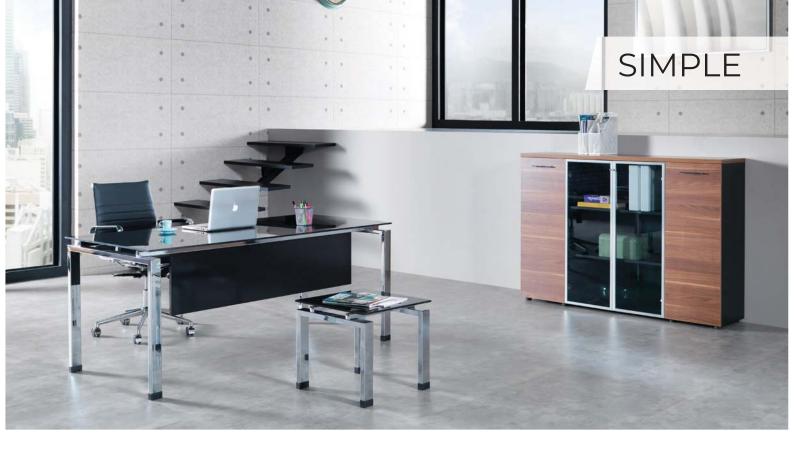

## DESK C.TABLE CABINET 260x110x78 80x45 255x52x95

| DESK       | SIDE TABLE | C.TABLE   | CABINET    | MEETING    |
|------------|------------|-----------|------------|------------|
| 180x100x75 | 180x60x65  | 70x70x45  | 120x40x210 | 240x110x75 |
| 200x100x75 |            | 110x60x45 | 180x40x95  |            |
| 220x100x75 |            |           | 240x40x95  |            |
| 240x100x75 |            |           |            |            |