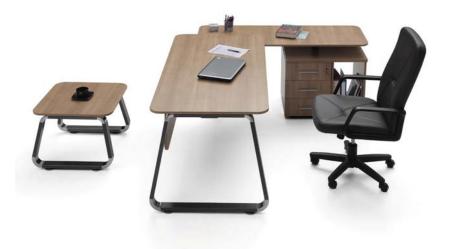

#### GORDION

| DESK       | C.TABLE   | CABINET   | MEETING    |
|------------|-----------|-----------|------------|
| 280x100x75 | 70x70x41  | 240x46x75 | 240x110x75 |
| 300x100x75 | 70x105x41 |           | 300x140x75 |
| 320x100x75 |           |           |            |