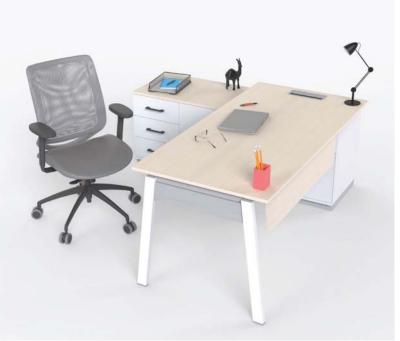

-----------|----------|-----------|
| 200x95x75 | 130x50x75  | 80x55x42 | 200x40x96 |
| 220x95x75 |            |          |           |

A23.423



240x100x75



# PİVOT AHŞAP



| DESK      | SIDE TABLE | C.TABLE  | CABINET   |
|-----------|------------|----------|-----------|
| 120x80x75 | 80x50x75   | 50x50x40 | 160x40x90 |
| 140x80x75 | 120x50x60  | 80x50x40 |           |
| 160x80x75 | 150x50x60  |          |           |
| 180x80x75 |            |          |           |







# PİVOT



| DESK      | SIDE TABLE | C.TABLE  | CABINET   |
|-----------|------------|----------|-----------|
| 120x80x75 | 80x50x75   | 50x50x40 | 160x40x80 |
| 140x80x75 | 120x50x60  | 80x50x40 |           |
| 160x80x75 | 150x50x60  |          |           |
| 180x80x75 |            |          |           |







# FRAME



| DESK      | SIDE TABLE | C.TABLE  | CABINET   |
|-----------|------------|----------|-----------|
| 120x80x75 | 80x50x75   | 50x50x40 | 160x40x80 |
| 140x80x75 | 120x50x60  | 80x50x40 |           |
| 160x80x75 | 150x50x60  |          |           |
| 180x80x75 |            |          |           |









| DESK      | SIDE TABLE | C.TABLE   |
|-----------|------------|-----------|
| 140x80x75 | 70x53x60   | 60x60x42  |
| 160x80x75 | 100x60x75  | 100x60x42 |
| 180x80x75 | 150x55x75  |           |







| DESK      | SIDE TABLE | C.TABLE  | CABINET   |
|-----------|------------|----------|-----------|
| 140x80x75 | 80x50x75   | 50x50x45 | 180x40x86 |
| 160x80x75 |            | 80x50x45 |           |
| 180x80x75 |            |          |           |







| DESK      | SID