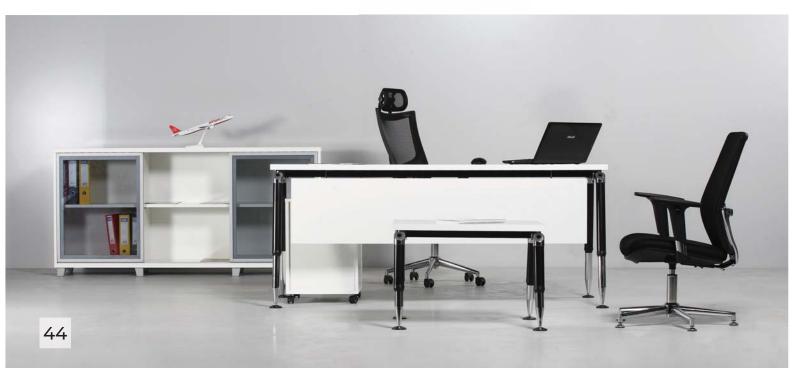

| DESK       | C.TABLE  | CABINET    | MEETING    |
|------------|----------|------------|------------|
| 270x186x78 | 80x80x38 | 250x45x120 | 220x100x78 |
|            |          |            | 280x125x78 |