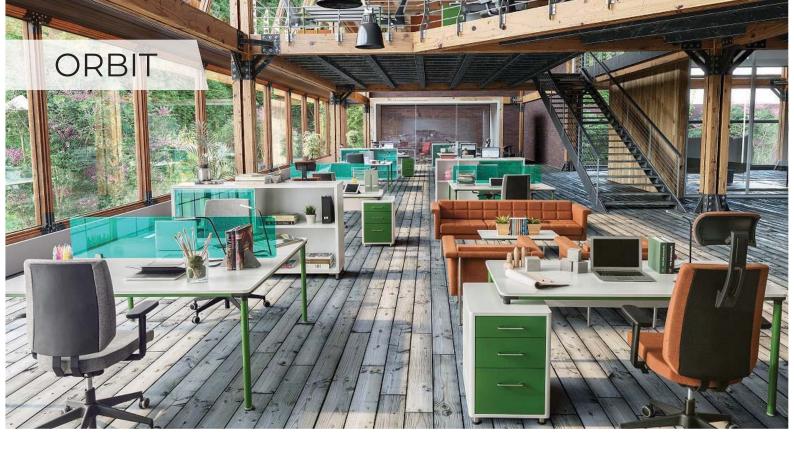

|







| DESK      | SIDE TABLE | C.TABLE  | CABINET   |
|-----------|------------|----------|-----------|
| 180x80x75 | 70x50x75   | 70x50x42 | 180x40x90 |
| 200x90x75 |            |          |           |







| _ | DESK      | SIDE TABLE | C.TABLE  |
|---|-----------|------------|----------|
|   | 120x80x75 | 80x60x75   | 50x50x45 |
|   | 140x80x75 | 160x45x66  | 60x90x45 |
| - | 160x80x75 |            |          |
|   | 180x80x75 |            |          |







| DESK      | SIDE TABLE | C.TABLE  |
|-----------|------------|----------|
| 120x70x75 | 5 80x70x75 | 50x50x40 |
| 140x80x75 | 5 80x50x75 | 80x50x40 |
| 160x80x75 | 5 70x70x75 |          |
| 180x80x75 | 5          |          |









# WORKSTATION

# PİVOT AHŞAP

























# FRAME



























































# KERASUS



Ð

## MICRO LOTUS







### FORTUNE



## FORTUNE U





RITIM



### METU





## CARISMA





### MODESTO



### RADICAL



### PRESTIGE









LIBRA



## EFOR EKO



# FLANŞ



LIBRA







# RECEPTION





### ROL



### HAVEN



## GOLF



## FRONT



RIM











# LOTUS



## COOL



# ALMEDIA





## KULE



### **BNK 05**









#### 40 CM CABINETS



#### 80 CM CABINETS





DLP 800120

DLP 800160





DLP 800121

]]

DLP 800161

11



DLP 80083



DLP 800122

DLP 800162

DLP 800192







DLP 800163



DLP 800193



DLP 800165



DLP 800195



DLP 800190

E DLP 800190



E DLP 800160

#### FLAT CABINETS































#### SEDNA





SA 27010





#### THRONE



TR 16105



TR 16110







LG 27100