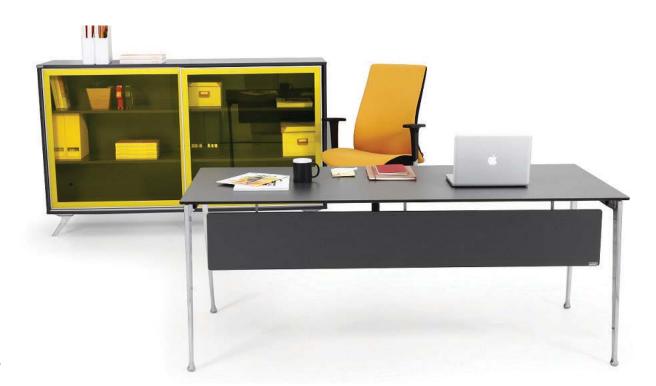

|            |          |
| 180x70x75 |            |          |







| DESK      | SIDE TABLE | C.TABLE  |
|-----------|------------|----------|
| 120x70x75 | 80x50x75   | 50x50x42 |
| 140x80x75 |            | 80x50x42 |
| 160x80x75 |            |          |
| 180x80x75 |            |          |







| DESK      | SIDE TABLE | C.TABLE  |
|-----------|------------|----------|
| 120x70x75 | 80x50x75   | 50x50x40 |
| 140x70x75 |            | 80x50x40 |
| 160x70x75 |            |          |
| 180x70x75 |            |          |







| DESK      | SIDE TABLE | C.TABLE  | CABINET    |
|-----------|------------|----------|------------|
| 140x80x75 | 80x60x75   | 55x55x43 | 180x46x110 |
| 160x80x75 | 160x60x60  | 90x55x43 |            |
| 180x80x75 |            |          |            |







| DESK      | SIDE TABLE | C.TABLE  |
|-----------|------------|----------|
| 120x70x75 | 80x50x75   | 65x50x45 |
| 140x70x75 |            |          |
| 160x80x75 |            |          |
| 180x80x75 |            |          |









| DESK      | SIDE TABLE | C.TABLE  | CABINET   |
|-----------|------------|----------|-----------|
| 120x70x75 | 70x47x63   | 65x50x45 | 180x45x95 |
| 140x80x75 | 142x47x63  |          |           |
| 160x80x75 |            |          |           |
| 180x80x75 |            |          |           |







| DESK      | SIDE TABLE | C.TABLE  | CABINET   |
|-----------|------------|----------|-----------|
| 120x70x75 | 70x50x75   | 70x50x42 | 200x45x85 |
| 140x80x75 | 71x45x68   |          |           |
| 160x80x75 | 140x45x68  |          |           |
|