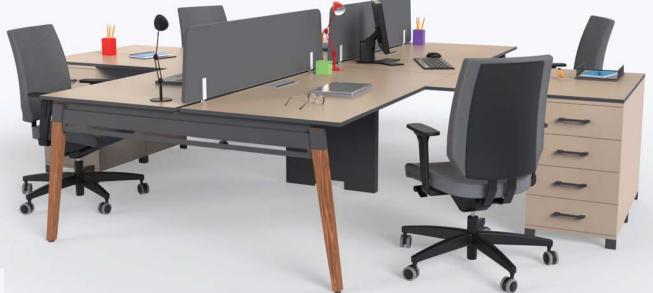

|
| 180x80x75 |            |          |            |







| DESK      | SIDE TABLE | C.TABLE  | CABINET   |
|-----------|------------|----------|-----------|
| 180x80x75 | 70x50x75   | 70x50x42 | 180x40x90 |
| 200x90x75 |            |          |           |







| _ | DESK      | SIDE TABLE | C.TABLE  |
|---|-----------|------------|----------|
|   | 120x80x75 | 80x60x75   | 50x50x45 |
|   | 140x80x75 | 160x45x66  | 60x90x45 |
| - | 160x80x75 |            |          |
|   | 180x80x75 |            |          |







| DESK      | SIDE TABLE | C.TABLE  |
|-----------|------------|----------|
| 120x70x75 | 5 80x70x75 | 50x50x40 |
| 140x80x75 | 5 80x50x75 | 80x50x40 |
| 160x80x75 | 5 70x70x75 |          |
| 180x80x75 | 5          |          |









# WORKSTATION

# PİVOT AHŞAP

























# FRAME



























































# KERASUS



Ð

## MICRO LOTUS







### FORTUNE



## FORTUNE U





RITIM



### METU





## CARISMA





### MODESTO



### RADICAL



### PRESTIGE









LIBRA



## EFOR EKO



# FLANŞ



LIBRA







# RECEPTION





### ROL



### HAVEN



## GOLF



## FRONT



RIM











# LOTUS



## COOL



# ALMEDIA





## KULE



### **BNK 05**









#### 40 CM CABINETS



#### 80 CM CABINETS





DLP 800120

DLP 800160





DLP 800121

]]

DLP 800161

11



DLP 80083



DLP 800122

DLP 800162

DLP 800192







DLP 800163



DLP 800193



DLP 800165



DLP 800195



DLP 800190

E DLP 800190



E DLP 800160

#### FLAT CABINETS































#### SEDNA





SA 27010





#### THRO