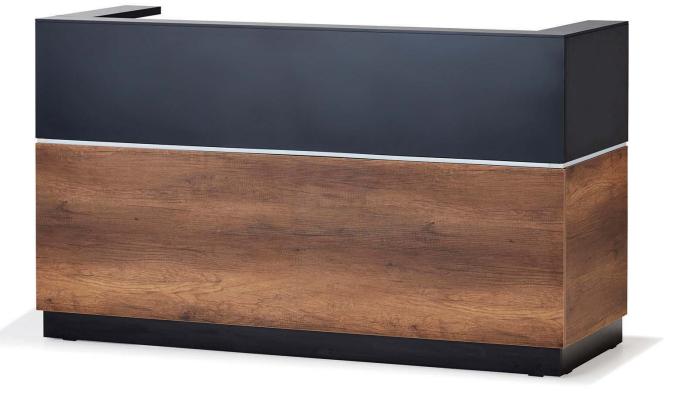

-----|
|   | 120x80x75 | 80x60x75   | 50x50x45 |
|   | 140x80x75 | 160x45x66  | 60x90x45 |
| - | 160x80x75 |            |          |
|   | 180x80x75 |            |          |







| DESK      | SIDE TABLE | C.TABLE  |
|-----------|------------|----------|
| 120x70x75 | 5 80x70x75 | 50x50x40 |
| 140x80x75 | 5 80x50x75 | 80x50x40 |
| 160x80x75 | 5 70x70x75 |          |
| 180x80x75 | 5          |          |









# WORKSTATION

# PİVOT AHŞAP

























# FRAME



























































# KERASUS



Ð

## MICRO LOTUS







### FORTUNE



## FORTUNE U





RITIM



### METU





## CARISMA





### MODESTO



### RADICAL



### PRESTIGE









LIBRA



## EFOR EKO



# FLANŞ



LIBRA







# RECEPTION





### ROL



### HAVEN



## GOLF



## FRONT



RIM











# LOTUS



## COOL



# ALMEDIA





## KULE



### **BNK 05**









#### 40 CM CABINETS



#### 80 CM CABINETS





DLP 800120

DLP 800160





DLP 800121

]]

DLP 800161

11



DLP 80083



DLP 800122

DLP 800162

DLP 800192







DLP 800163



DLP 800193



DLP 800165



DLP 800195



DLP 800190

E DLP 800190



E DLP 800160

#### FLAT CABINETS































#### SEDNA





SA 27010





#### THRONE



TR 16105



TR 16110







LG 27100











ORI









OR 13050

OR 13210



RF 14007





FILE



FL 28305





OM 24456



FL 09103



OM 24452



FL 28306



OM 24462



FL 09130



OM 24481

#### ARC CHAIR



VRG300



VRG420



VRG200



VRG100

RABBIT





MDS585



MDS571



MDS816

DESIRE







DS 25410

#### CHESTER



CHS0