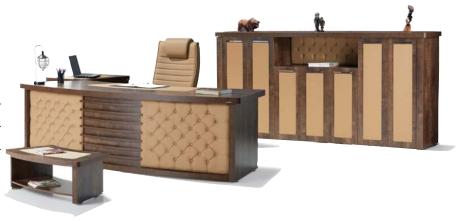

|            |            |  |







| DESK      | SIDE TABLE | C.TABLE   | MEETING    |
|-----------|------------|-----------|------------|
| 180x90x75 | 100x50x75  | 60x60x42  | 210x110x75 |
| 200x90x75 | 80x50x75   | 100x60x42 | 260x115x75 |
| 220x90x75 |            |           |            |





|   | SIDE TABLE | C.TABLE  | CABINET   | MEETING    |
|---|------------|----------|-----------|------------|
| _ | 210x160x75 | 80x50x45 | 200x50x80 | 210x110x75 |
| - | 230x160x75 |          |           | 260x110x75 |
|   | 250x160x75 |          |           |            |







| DESK       | SIDE TABLE | C.TABLE   | CABINET    |
|------------|------------|-----------|------------|
| 220x120x77 | 90x60x77   | 120x75x45 | 275x47x130 |
| 260x120x77 |            |           | 297x30x230 |







| SIZE |            |          |            |
|------|------------|----------|------------|
|      | DESK       | C.TABLE  | CABINET    |
|      | 268x200x75 | 90x60x45 | 206x40x135 |





# TALAS

#### SIZE

| DESK      | SIDE TABLE | C.TABLE  | CABINET   |
|-----------|------------|----------|-----------|
| 200x95x75 | 130x50x75  | 80x55x42 | 200x40x96 |
| 220x95x75 |            |          |           |

A23.423



240x100x75



# PİVOT AHŞAP



| DESK      | SIDE TABLE | C.TABLE  | CABINET   |
|-----------|------------|----------|-----------|
| 120x80x75 | 80x50x75   | 50x50x40 | 160x40x90 |
| 140x80x75 | 120x50x60  | 80x50x40 |           |
| 160x80x75 | 150x50x60  |          |           |
| 180x80x75 |            |          |           |







# PİVOT



| DESK      | SIDE TABLE