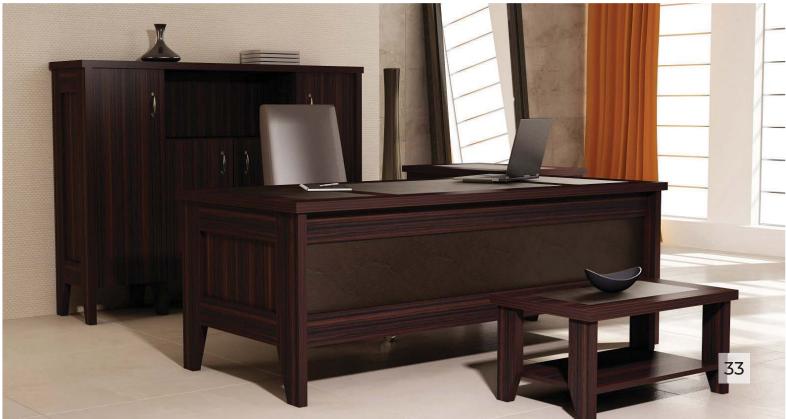

# 

| DESK       | SIDE TABLE | C.TABLE   | CABINET   | MEETING    |
|------------|------------|-----------|-----------|------------|
| 236x100x75 | 110x55x75  | 110x60x45 | 236x50x90 | 240x120x75 |

| DESK       | C.TABLE   | CABINET   | MEETING    |
|------------|-----------|-----------|------------|
| 265x180x75 | 110x60x45 | 236x41x85 | 240x120x75 |
|            |           |           | 320x120x75 |