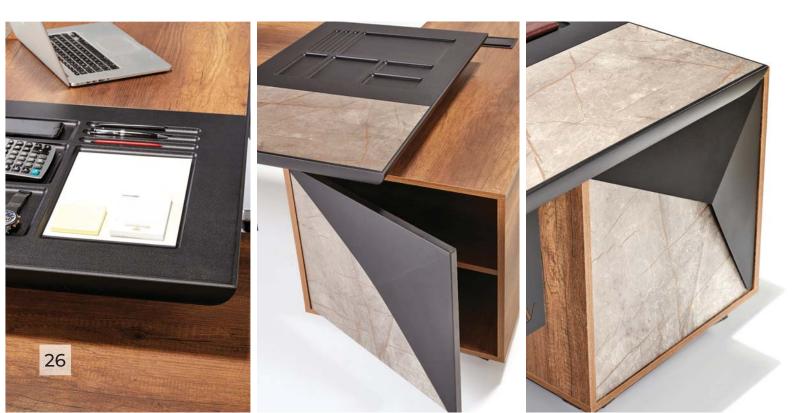

#### ROSSINI

| DESK       | SIDE TABLE | C.TABLE  | CABINET   |
|------------|------------|----------|-----------|
| 200x90x75  | 230x180x75 | 80x60x40 | 275x48x98 |
| 230x100x75 | 260x180x75 |          |           |