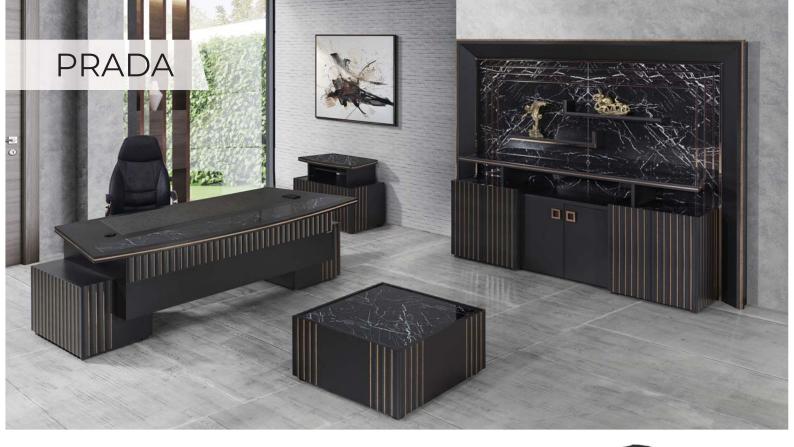

# 

| DESK       | SIDE TABLE | C.TABLE   | CABINET   | MEETING    |
|------------|------------|-----------|-----------|------------|
| 236x100x75 | 110x55x75  | 110x60x45 | 236x50x90 | 240x120x75 |

| DESK       | C.TABLE   | CABINET   | MEETING    |
|------------|-----------|-----------|------------|
| 265x180x75 | 110x60x45 | 236x41x85 | 240x120x75 |
|            |           |           | 320x120x75 |