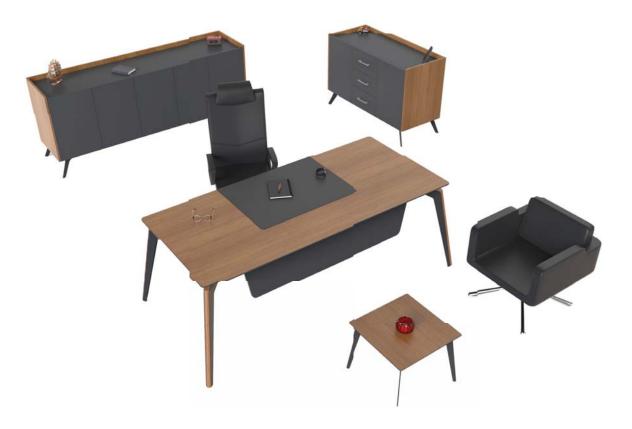

| DESK       | C.TABLE   | CABINET   | MEETING    |
|------------|-----------|-----------|------------|
| 270x215x75 | 75x75x40  | 260x50x75 | Ø 130x75   |
| 290x215x75 | 110x75x40 | 300x50x75 | 240x120x75 |
| 310x215x75 |           |           | 450x150x75 |
| 330x215x75 |           |           |            |