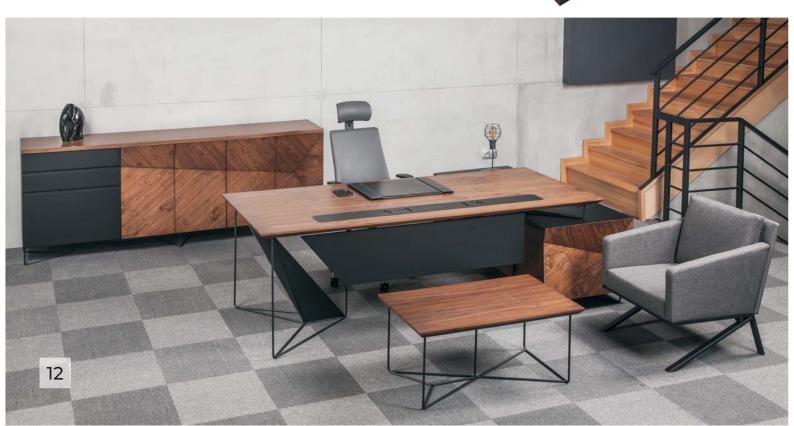

# 

| DESK       | SIDE TABLE | C.TABLE   | CABINET   | MEETING    |
|------------|------------|-----------|-----------|------------|
| 236x100x75 | 110x55x75  | 110x60x45 | 236x50x90 | 240x120x75 |

| DESK       | C.TABLE   | CABINET   | MEETING    |
|------------|-----------|-----------|------------|
| 265x180x75 | 110x60x45 | 236x41x85 | 240x120x75 |
|            |           |           | 320x120x75 |