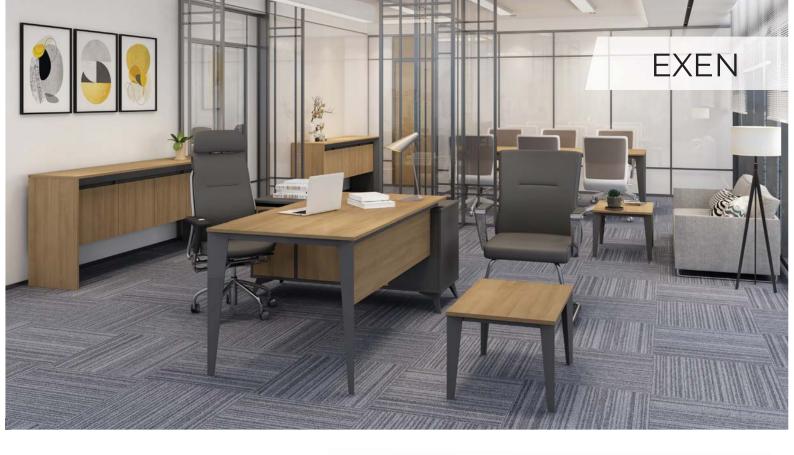

SK      | SIDE TABLE | C.TABLE  | CABINET    |
|-----------|------------|----------|------------|
| 140x80x75 | 80x60x75   | 55x55x43 | 180x46x110 |
| 160x80x75 | 160x60x60  | 90x55x43 |            |
| 180x80x75 |            |          |            |







| DESK      | SIDE TABLE | C.TABLE  |
|-----------|------------|----------|
| 120x70x75 | 80x50x75   | 65x50x45 |
| 140x70x75 |            |          |
| 160x80x75 |            |          |
| 180x80x75 |            |          |









| DESK      | SIDE TABLE | C.TABLE  | CABINET   |
|-----------|------------|----------|-----------|
| 120x70x75 | 70x47x63   | 65x50x45 | 180x45x95 |
| 140x80x75 | 142x47x63  |          |           |
| 160x80x75 |            |          |           |
| 180x80x75 |            |          |           |







| DESK      | SIDE TABLE | C.TABLE  | CABINET   |
|-----------|------------|----------|-----------|
| 120x70x75 | 70x50x75   | 70x50x42 | 200x45x85 |
| 140x80x75 | 71x45x68   |          |           |
| 160x80x75 | 140x45x68  |          |           |
| 180x80x75 |            |          |           |







| DESK      | SIDE TABLE | C.TABLE  | CABINET    |
|-----------|------------|----------|------------|
| 120x70x75 | 70x50x75   | 70x50x42 | 160x45x120 |
| 140x80x75 | 71x45x68   |          | 205x45x120 |
| 160x80x75 | 140x45x68  |          |            |
| 180x80x75 |            |          |            |







| DESK      | SIDE TABLE | C.TABLE  | CABINET    |
|-----------|------------|----------|------------|
| 120x70x75 | 70x50x75   | 70x50x42 | 150x36x119 |
| 140x80x75 | 71x45x68