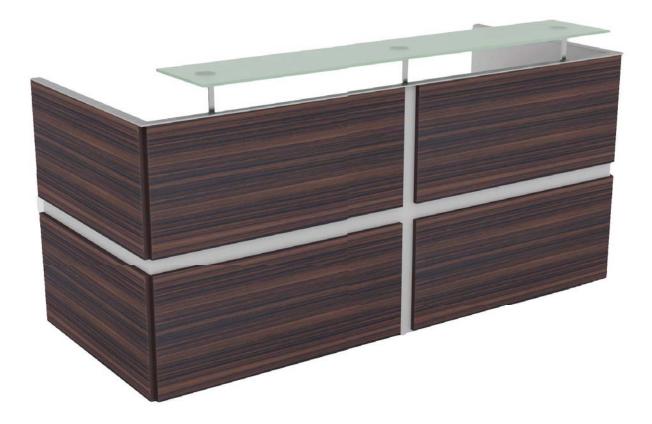

- | 160x80x75 |            |          |
|   | 180x80x75 |            |          |







| DESK      | SIDE TABLE | C.TABLE  |
|-----------|------------|----------|
| 120x70x75 | 5 80x70x75 | 50x50x40 |
| 140x80x75 | 5 80x50x75 | 80x50x40 |
| 160x80x75 | 5 70x70x75 |          |
| 180x80x75 | 5          |          |









# WORKSTATION

# PİVOT AHŞAP

























# FRAME



























































# KERASUS



Ð

## MICRO LOTUS







### FORTUNE



## FORTUNE U





RITIM



### METU





## CARISMA





### MODESTO



### RADICAL



### PRESTIGE









LIBRA



## EFOR EKO



# FLANŞ



LIBRA







# RECEPTION





### ROL



### HAVEN



## GOLF



## FRONT



RIM











# LOTUS



## COOL



# ALMEDIA





## KULE



### **BNK 05**









#### 40 CM CABINETS



#### 80 CM CABINETS





DLP 800120

DLP 800160





DLP 800121

]]

DLP 800161

11



DLP 80083



DLP 800122

DLP 800162

DLP 800192







DLP 800163



DLP 800193



DLP 800165



DLP 800195



DLP 800190

E DLP 800190



E DLP 800160

#### FLAT CABINETS































#### SEDNA





SA 27010





#### THRONE



TR 16105



TR 16110







LG 27100











ORI









OR 13050

OR 13210



RF 14007





FILE



FL 28305





OM 24456



FL 09103



OM 24452



FL 28306



OM 24462



FL 09130



OM 24481

#### ARC CHAIR



VRG300



VRG420



VRG200



VRG100

RABBIT





MDS585



MDS571



MDS816

DESIRE







DS 25410

#### CHESTER



CHS01

#### ARMADA





CHS11





Ä

CHS02

Ä

ē



CHS13



MASTER





MST02



ARES