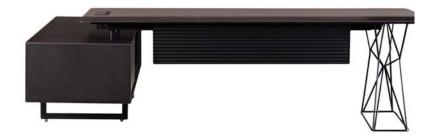

#### GORDION

| DESK       | C.TABLE   | CABINET   | MEETING    |
|------------|-----------|-----------|------------|
| 280x100x75 | 70x70x41  | 240x46x75 | 240x110x75 |
| 300x100x75 | 70x105x41 |           | 300x140x75 |
| 320x100x75 |           |           |            |