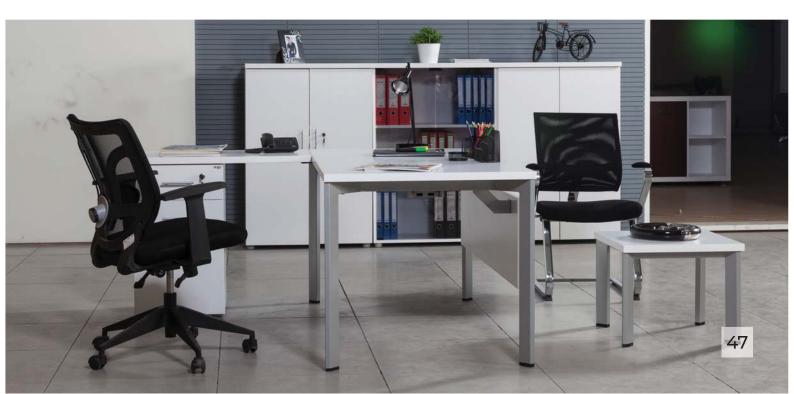

#### GORDION

| DESK       | C.TABLE   | CABINET   | MEETING    |
|------------|-----------|-----------|------------|
| 280x100x75 | 70x70x41  | 240x46x75 | 240x110x75 |
| 300x100x75 | 70x105x41 |           | 300x140x75 |
| 320x100x75 |           |           |            |