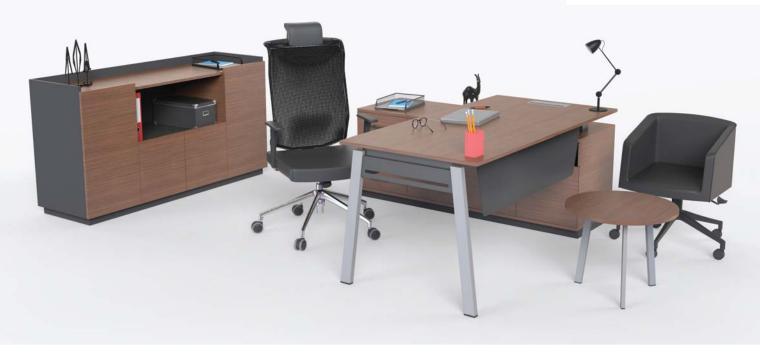

| 297x30x230 |







| SIZE |            |          |            |
|------|------------|----------|------------|
|      | DESK       | C.TABLE  | CABINET    |
|      | 268x200x75 | 90x60x45 | 206x40x135 |





# TALAS

#### SIZE

| DESK      | SIDE TABLE | C.TABLE  | CABINET   |
|-----------|------------|----------|-----------|
| 200x95x75 | 130x50x75  | 80x55x42 | 200x40x96 |
| 220x95x75 |            |          |           |

A23.423



240x100x75



# PİVOT AHŞAP



| DESK      | SIDE TABLE | C.TABLE  | CABINET   |
|-----------|------------|----------|-----------|
| 120x80x75 | 80x50x75   | 50x50x40 | 160x40x90 |
| 140x80x75 | 120x50x60  | 80x50x40 |           |
| 160x80x75 | 150x50x60  |          |           |
| 180x80x75 |            |          |           |







# PİVOT



| DESK      | SIDE TABLE | C.TABLE  | CABINET   |
|-----------|------------|----------|-----------|
| 120x80x75 | 80x50x75   | 50x50x40 | 160x40x80 |
| 140x80x75 | 120x50x60  | 80x50x40 |           |
| 160x80x75 | 150x50x60  |          |           |
| 180x80x75 |            |          |           |







# FRAME



| DESK      | SIDE TABLE | C.TABLE  | CABINET   |
|-----------|------------|----------|-----------|
| 120x80x75 | 80x50x75   | 50x50x40 | 160x40x80 |
| 140x80x75 | 120x50x60  | 80x50x40 |           |
| 160x80x75 | 150x50x60  |          |           |
| 180x80x75 |            |          |           |









| DESK      | SIDE TABLE | C.TABLE   |
|-----------|------------|-----------|
| 140x80x75 | 70x53x60   | 60x60x42  |
| 160x80x75 | 100x60x75  | 100x60x42 |
| 180x80x75 | 1