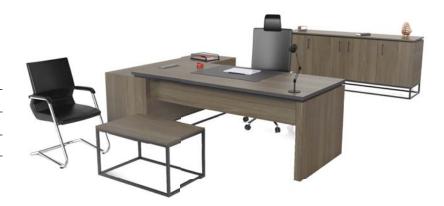

| DESK       | C.TABLE   | CABINET   | MEETING    |
|------------|-----------|-----------|------------|
| 270x215x75 | 75x75x40  | 260x50x75 | Ø 130x75   |
| 290x215x75 | 110x75x40 | 300x50x75 | 240x120x75 |
| 310x215x75 |           |           | 450x150x75 |
| 330x215x75 |           |           |            |