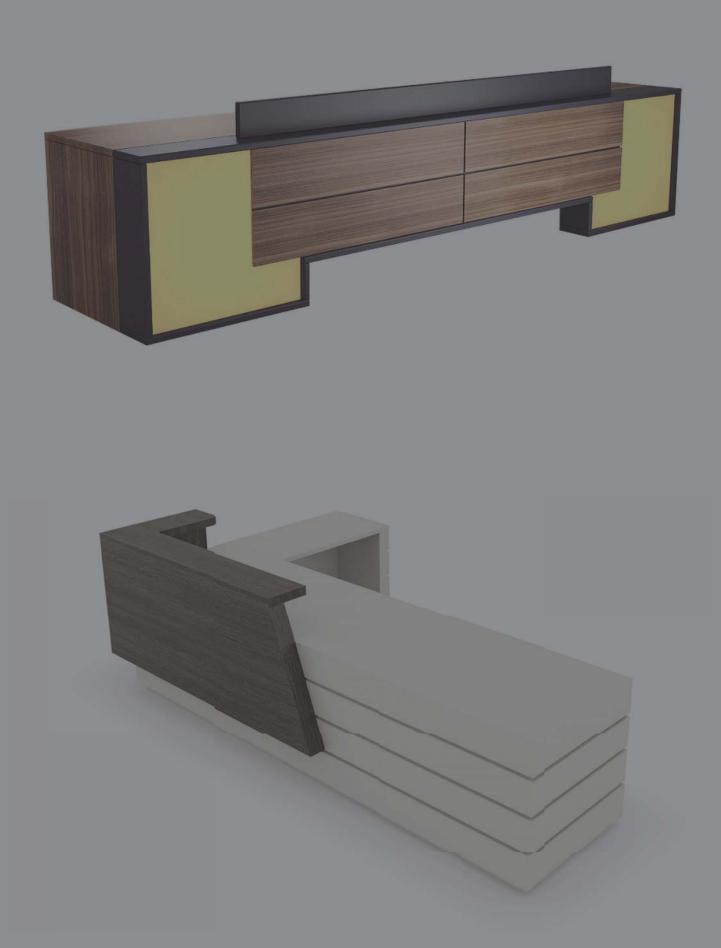

TABLE | C.TABLE  |
|---|-----------|------------|----------|
|   | 120x80x75 | 80x60x75   | 50x50x45 |
|   | 140x80x75 | 160x45x66  | 60x90x45 |
| - | 160x80x75 |            |          |
|   | 180x80x75 |            |          |







| DESK      | SIDE TABLE | C.TABLE  |
|-----------|------------|----------|
| 120x70x75 | 5 80x70x75 | 50x50x40 |
| 140x80x75 | 5 80x50x75 | 80x50x40 |
| 160x80x75 | 5 70x70x75 |          |
| 180x80x75 | 5          |          |









# WORKSTATION

# PİVOT AHŞAP

























# FRAME



























































# KERASUS



Ð

## MICRO LOTUS







### FORTUNE



## FORTUNE U





RITIM



### METU





## CARISMA





### MODESTO



### RADICAL



### PRESTIGE









LIBRA



## EFOR EKO



# FLANŞ



LIBRA







# RECEPTION





### ROL



### HAVEN



## GOLF



## FRONT



RIM











# LOTUS



## COOL



# ALMEDIA





## KULE



### **BNK 05**









#### 40 CM CABINETS



#### 80 CM CABINETS





DLP 800120

DLP 800160





DLP 800121

]]

DLP 800161

11



DLP 80083



DLP 800122

DLP 800162

DLP 800192







DLP 800163



DLP 800193



DLP 800165



DLP 800195



DLP 800190

E DLP 800190



E DLP 800160

#### FLAT CABINETS































#### SEDNA





SA 27010





#### THRONE



TR 16105



TR 16110







LG 27100











ORI









OR 13050

OR 13210



RF 14007





FILE



FL 28305





OM 24456



FL 09103



OM 24452



FL 28306



OM 24462



FL 09130



OM 24481

#### ARC CHAIR



VRG300



VRG420



VRG200



VRG100

RABBIT





MDS585



MDS571