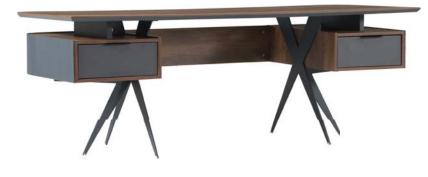

# PİVOT AHŞAP

| DESK      | SIDE TABLE | C.TABLE  | CABINET   |
|-----------|------------|----------|-----------|
| 120x80x75 | 80x50x75   | 50x50x40 | 160x40x90 |
| 140x80x75 | 120x50x60  | 80x50x40 |           |
| 160x80x75 | 150x50x60  |          |           |
| 180x80x75 |            |          |           |

# PİVOT

| DESK      | SIDE TABLE | C.TABLE  | CABINET   |
|-----------|------------|----------|-----------|
| 120x80x75 | 80x50x75   | 50x50x40 | 160x40x80 |
| 140x80x75 | 120x50x60  | 80x50x40 |           |
| 160x80x75 | 150x50x60  |          |           |
| 180x80x75 |            |          |           |

# FRAME

| DESK      | SIDE TABLE | C.TABLE  | CABINET   |
|-----------|------------|----------|-----------|
| 120x80x75 | 80x50x75   | 50x50x40 | 160x40x80 |
| 140x80x75 | 120x50x60  | 80x50x40 |           |
| 160x80x75 | 150x50x60  |          |           |
| 180x80x75 |            |          |           |