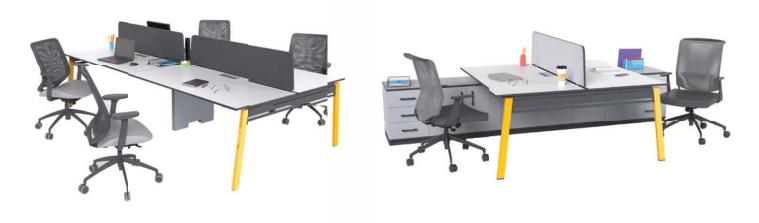

x80x75 |            |          |            |







| DESK      | SIDE TABLE | C.TABLE  | CABINET   |
|-----------|------------|----------|-----------|
| 180x80x75 | 70x50x75   | 70x50x42 | 180x40x90 |
| 200x90x75 |            |          |           |







| _ | DESK      | SIDE TABLE | C.TABLE  |
|---|-----------|------------|----------|
|   | 120x80x75 | 80x60x75   | 50x50x45 |
|   | 140x80x75 | 160x45x66  | 60x90x45 |
| - | 160x80x75 |            |          |
|   | 180x80x75 |            |          |







| DESK      | SIDE TABLE | C.TABLE  |
|-----------|------------|----------|
| 120x70x75 | 5 80x70x75 | 50x50x40 |
| 140x80x75 | 5 80x50x75 | 80x50x40 |
| 160x80x75 | 5 70x70x75 |          |
| 180x80x75 | 5          |          |









# WORKSTATION

# PİVOT AHŞAP

























# FRAME



























































# KERASUS



Ð

## MICRO LOTUS







### FORTUNE



## FORTUNE U





RITIM



### METU





## CARISMA





### MODESTO



### RADICAL



### PRESTIGE









LIBRA



## EFOR EKO



# FLANŞ



LIBRA







# RECEPTION





### ROL



### HAVEN



## GOLF



## FRONT



RIM











# LOTUS



## COOL



# ALMEDIA





## KULE



### **BNK 05**









#### 40 CM CABINETS



#### 80 CM CABINETS





DLP 800120

DLP 800160





DLP 800121

]]

DLP 800161

11



DLP 80083



DLP 800122

DLP 800162

DLP 800192







DLP 800163



DLP 800193



DLP 800165



DLP 800195



DLP 800190

E DLP 800190



E DLP 800160

#### FLAT CABINETS































#### SEDNA





SA 27010





#### THRONE



TR 1