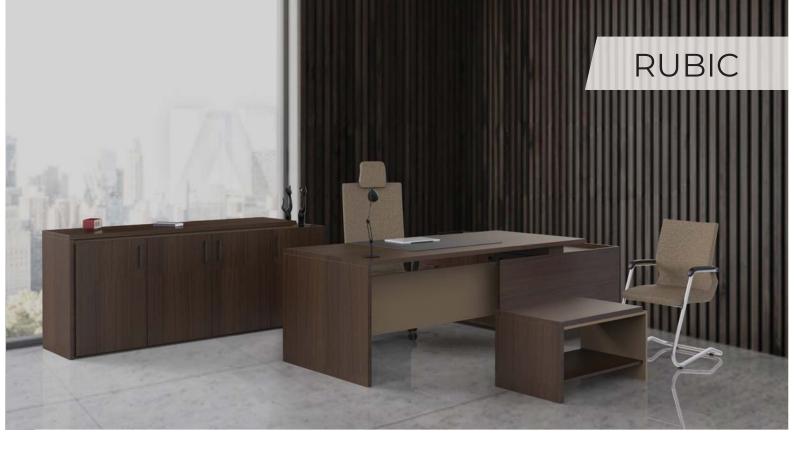

# PİVOT AHŞAP

| DESK      | SIDE TABLE | C.TABLE  | CABINET   |
|-----------|------------|----------|-----------|
| 120x80x75 | 80x50x75   | 50x50x40 | 160x40x90 |
| 140x80x75 | 120x50x60  | 80x50x40 |           |
| 160x80x75 | 150x50x60  |          |           |
| 180x80x75 |            |          |           |

# PİVOT

| DESK      | SIDE TABLE | C.TABLE  | CABINET   |
|-----------|------------|----------|-----------|
| 120x80x75 | 80x50x75   | 50x50x40 | 160x40x80 |
| 140x80x75 | 120x50x60  | 80x50x40 |           |
| 160x80x75 | 150x50x60  |          |           |
| 180x80x75 |            |          |           |

# FRAME

| DESK      | SIDE TABLE | C.TABLE  | CABINET   |
|-----------|------------|----------|-----------|
| 120x80x75 | 80x50x75   | 50x50x40 | 160x40x80 |
| 140x80x75 | 120x50x60  | 80x50x40 |           |
| 160x80x75 | 150x50x60  |          |           |
| 180x80x75 |            |          |           |