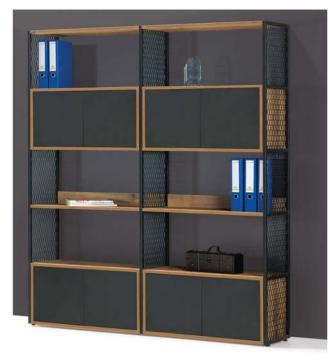

#### 40 CM CABINETS

#### 80 CM CABINETS

DLP 800120

DLP 800160

DLP 800121

]]

DLP 800161

11

DLP 80083

DLP 800122

DLP 800162

DLP 800192

DLP 800163

DLP 800193

DLP 800165

DLP 800195

DLP 800190

E DLP 800190

E DLP 800160

#### FLAT CABINETS