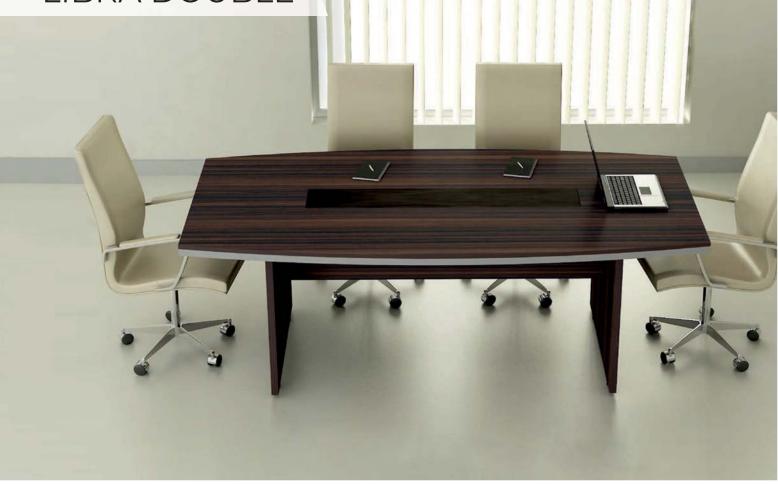

|           |







| _ | DESK      | SIDE TABLE | C.TABLE  |
|---|-----------|------------|----------|
|   | 120x80x75 | 80x60x75   | 50x50x45 |
|   | 140x80x75 | 160x45x66  | 60x90x45 |
| - | 160x80x75 |            |          |
|   | 180x80x75 |            |          |







| DESK      | SIDE TABLE | C.TABLE  |
|-----------|------------|----------|
| 120x70x75 | 5 80x70x75 | 50x50x40 |
| 140x80x75 | 5 80x50x75 | 80x50x40 |
| 160x80x75 | 5 70x70x75 |          |
| 180x80x75 | 5          |          |









# WORKSTATION

# PİVOT AHŞAP

























# FRAME



























































# KERASUS



Ð

## MICRO LOTUS







### FORTUNE



## FORTUNE U





RITIM



### METU





## CARISMA





### MODESTO



### RADICAL



### PRESTIGE









LIBRA



## EFOR EKO



# FLANŞ



LIBRA







# RECEPTION





### ROL



### HAVEN



## GOLF



## FRONT



RIM











# LOTUS



## COOL



# ALMEDIA





## KULE



### **BNK 05**









#### 40 CM CABINETS



#### 80 CM CABINETS





DLP 800120

DLP 800160





DLP 800121

]]

DLP 800161

11



DLP 80083



DLP 800122

DLP 800162

DLP 800192







DLP 800163



DLP 800193



DLP 800165



DLP 800195



DLP 800190

E DLP 800190



E DLP 800160

#### FLAT CABINETS































#### SEDNA





SA 27010





#### THRONE



TR 16105



TR 16110







LG 27100











ORI









OR 13050

OR 13210



RF 14007





FILE



FL 28305





OM 24456



FL 09103



OM 24452



FL 28306



OM 24462



FL 09130



OM 24481

#### ARC CHAIR



VRG300



VRG420



VR