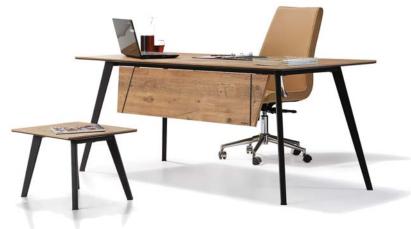

| DESK      | SIDE TABLE | C.TABLE  | CABINET    |
|-----------|------------|----------|------------|
| 140x80x75 | 80x60x75   | 55x55x43 | 180x46x110 |
| 160x80x75 | 160x60x60  | 90x55x43 |            |
| 180x80x75 |            |          |            |







| DESK      | SIDE TABLE | C.TABLE  |
|-----------|------------|----------|
| 120x70x75 | 80x50x75   | 65x50x45 |
| 140x70x75 |            |          |
| 160x80x75 |            |          |
| 180x80x75 |            |          |









| DESK      | SIDE TABLE | C.TABLE  | CABINET   |
|-----------|------------|----------|-----------|
| 120x70x75 | 70x47x63   | 65x50x45 | 180x45x95 |
| 140x80x75 | 142x47x63  |          |           |
| 160x80x75 |            |          |           |
| 180x80x75 |            |          |           |







| DESK      | SIDE TABLE | C.TABLE  | CABINET   |
|-----------|------------|----------|-----------|
| 120x70x75 | 70x50x75   | 70x50x42 | 200x45x85 |
| 140x80x75 | 71x45x68   |          |           |
| 160x80x75 | 140x45x68  |          |           |
| 180x80x75 |            |          |           |







| DESK      | SIDE TABLE | C.TABLE  | CABINET    |
|-----------|------------|----------|------------|
| 120x70x75 | 70x50x75   | 70x50x42 | 160x45x120 |
| 140x80x75 | 71x45x68   |          | 205x45x120 |
| 160x80x75 | 140x45x68  |          |            |
| 180x80x75 |            |          |            |







| DESK      | SIDE TABLE | C.TABLE  | CABINET    |
|-----------|------------|----------|------------|
| 120x70x75 | 70x50x75   | 70x50x42 | 150x36x119 |
| 140x80x75 | 71x45x6