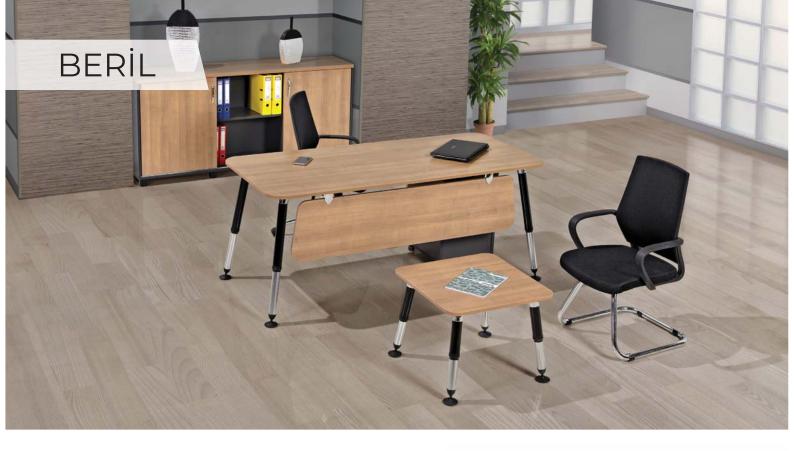

| DESK       | C.TABLE   | CABINET   | MEETING    |
|------------|-----------|-----------|------------|
| 270x215x75 | 75x75x40  | 260x50x75 | Ø 130x75   |
| 290x215x75 | 110x75x40 | 300x50x75 | 240x120x75 |
| 310x215x75 |           |           | 450x150x75 |
| 330x215x75 |           |           |            |

| DESK      | SIDE TABLE | C.TABLE   | CABINET    | MEETING    |
|-----------|------------|-----------|------------|------------|
| 240x90x75 | 120x50x75  | 80x80x40  | 240x50x75  | 240x110x75 |
| 260x90x75 | 130x50x75  | 120x80x40 | 260x45x124 | 260x110x75 |
| 280x90x75 |            |           | 260x45x160 | 280x110x75 |