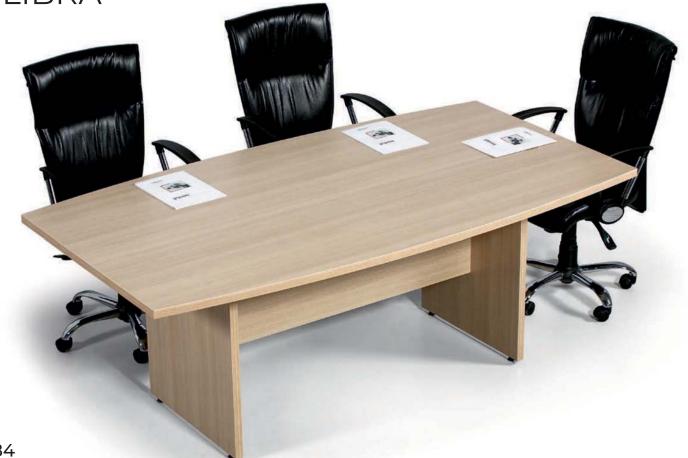

|







| _ | DESK      | SIDE TABLE | C.TABLE  |
|---|-----------|------------|----------|
|   | 120x80x75 | 80x60x75   | 50x50x45 |
|   | 140x80x75 | 160x45x66  | 60x90x45 |
| - | 160x80x75 |            |          |
|   | 180x80x75 |            |          |







| DESK      | SIDE TABLE | C.TABLE  |
|-----------|------------|----------|
| 120x70x75 | 5 80x70x75 | 50x50x40 |
| 140x80x75 | 5 80x50x75 | 80x50x40 |
| 160x80x75 | 5 70x70x75 |          |
| 180x80x75 | 5          |          |









# WORKSTATION

# PİVOT AHŞAP

























# FRAME



























































# KERASUS



Ð

## MICRO LOTUS







### FORTUNE



## FORTUNE U





RITIM



### METU





## CARISMA





### MODESTO



### RADICAL



### PRESTIGE









LIBRA



## EFOR EKO



# FLANŞ



LIBRA







# RECEPTION





### ROL



### HAVEN



## GOLF



## FRONT



RIM











# LOTUS



## COOL



# ALMEDIA





## KULE



### **BNK 05**









#### 40 CM CABINETS



#### 80 CM CABINETS





DLP 800120

DLP 800160





DLP 800121

]]

DLP 800161

11



DLP 80083



DLP 800122

DLP 800162

DLP 800192







DLP 800163



DLP 800193



DLP 800165



DLP 800195



DLP 800190

E DLP 800190



E DLP 800160

#### FLAT CABINETS































#### SEDNA





SA 27010





#### THRONE



TR 16105



TR 16110







LG 27100











ORI









OR 13050

OR 13210



RF 14007





FILE



FL 28305





OM 24456



FL 09103



OM 24452



FL 28306



OM 24462



FL 09130



OM 24481

#### ARC CHAIR



VRG300



VRG420



VRG200



V