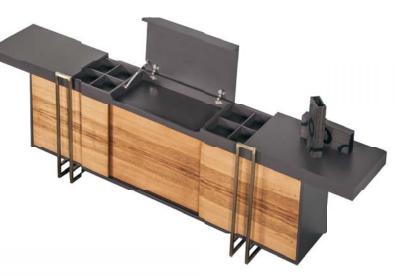

|           |            |







| DESK      | SIDE TABLE | C.TABLE   | CABINET    | MEETING    |
|-----------|------------|-----------|------------|------------|
| 240x90x75 | 120x50x75  | 80x80x40  | 240x50x75  | 240x110x75 |
| 260x90x75 | 130x50x75  | 120x80x40 | 260x45x124 | 260x110x75 |
| 280x90x75 |            |           | 260x45x160 | 280x110x75 |















# 

| DESK       | SIDE TABLE | C.TABLE   | CABINET   | MEETING    |
|------------|------------|-----------|-----------|------------|
| 236x100x75 | 110x55x75  | 110x60x45 | 236x50x90 | 240x120x75 |









| DESK       | C.TABLE   | CABINET   | MEETING    |
|------------|-----------|-----------|------------|
| 265x180x75 | 110x60x45 | 236x41x85 | 240x120x75 |
|            |           |           | 320x120x75 |









| DESK       | C.TABLE  | CABINET    | MEETING    |
|------------|----------|------------|------------|
| 270x186x78 | 80x80x38 | 250x45x120 | 220x100x78 |
|            |          |            | 280x125x78 |







## DESK C.TABLE CABINET 260x110x78 80x45 255x52x95







| DESK       | SIDE TABLE | C.TABLE   | CABINET    | MEETING    |
|------------|------------|-----------|------------|------------|
| 180x100x75 | 180x60x65  | 70x70x45  | 120x40x210 | 240x110x75 |
| 200x100x75 |            | 110x60x45 | 180x40x95  |            |
| 220x100x75 |            |           | 240x40x95  |            |
| 240x100x75 |            |           |            |            |









| DESK       | C.TABLE   | CABINET    | MEETING    |
|------------|-----------|------------|------------|
| 240x19