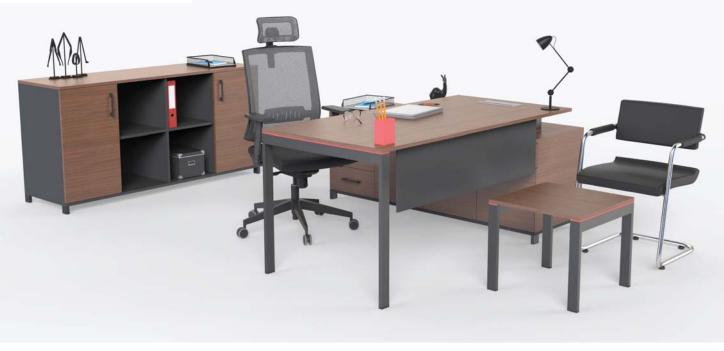

---------|-----------|
| 200x95x75 | 130x50x75  | 80x55x42 | 200x40x96 |
| 220x95x75 |            |          |           |

A23.423



240x100x75



# PİVOT AHŞAP



| DESK      | SIDE TABLE | C.TABLE  | CABINET   |
|-----------|------------|----------|-----------|
| 120x80x75 | 80x50x75   | 50x50x40 | 160x40x90 |
| 140x80x75 | 120x50x60  | 80x50x40 |           |
| 160x80x75 | 150x50x60  |          |           |
| 180x80x75 |            |          |           |







# PİVOT



| DESK      | SIDE TABLE | C.TABLE  | CABINET   |
|-----------|------------|----------|-----------|
| 120x80x75 | 80x50x75   | 50x50x40 | 160x40x80 |
| 140x80x75 | 120x50x60  | 80x50x40 |           |
| 160x80x75 | 150x50x60  |          |           |
| 180x80x75 |            |          |           |







# FRAME



| DESK      | SIDE TABLE | C.TABLE  | CABINET   |
|-----------|------------|----------|-----------|
| 120x80x75 | 80x50x75   | 50x50x40 | 160x40x80 |
| 140x80x75 | 120x50x60  | 80x50x40 |           |
| 160x80x75 | 150x50x60  |          |           |
| 180x80x75 |            |          |           |









| DESK      | SIDE TABLE | C.TABLE   |
|-----------|------------|-----------|
| 140x80x75 | 70x53x60   | 60x60x42  |
| 160x80x75 | 100x60x75  | 100x60x42 |
| 180x80x75 | 150x55x75  |           |







| DESK      | SIDE TABLE | C.TABLE  | CABINET   |
|-----------|------------|----------|-----------|
| 140x80x75 | 80x50x75   | 50x50x45 | 180x40x86 |
| 160x80x75 |            | 80x50x45 |           |
| 180x80x75 |            |          |           |







| DESK      | SIDE TABLE | C.T