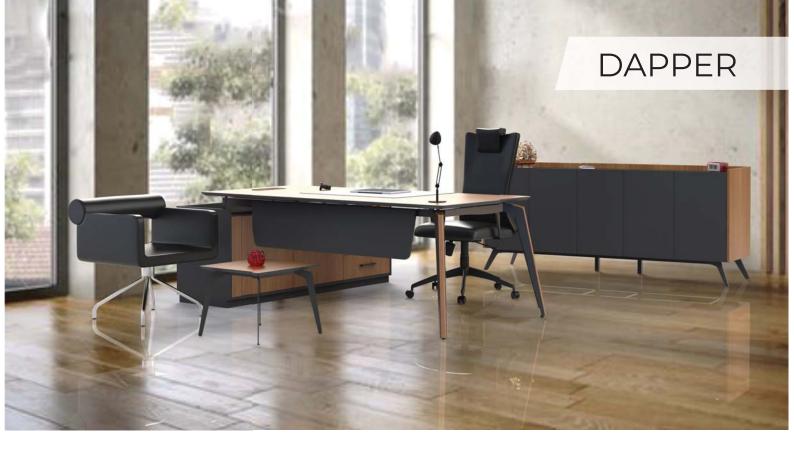

# 

| DESK       | SIDE TABLE | C.TABLE   | CABINET   | MEETING    |
|------------|------------|-----------|-----------|------------|
| 236x100x75 | 110x55x75  | 110x60x45 | 236x50x90 | 240x120x75 |

| DESK       | C.TABLE   | CABINET   | MEETING    |
|------------|-----------|-----------|------------|
| 265x180x75 | 110x60x45 | 236x41x85 | 240x120x75 |
|            |           |           | 320x120x75 |