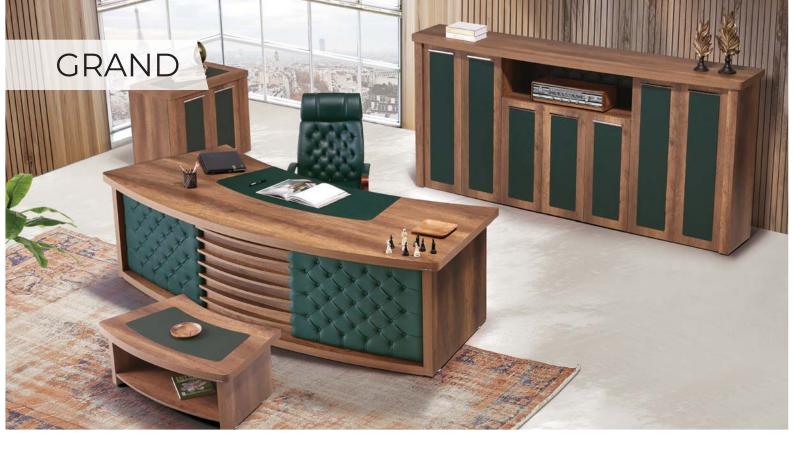

ABLE | C.TABLE  | CABINET    | MEETING    |  |
|-----------|------------|----------|------------|------------|--|
| 180x90x75 | 90x60x75   | 80x50x45 | 170x40x130 | 220x110x75 |  |
| 200x90x75 |            |          |            |            |  |







| DESK      | SIDE TABLE | C.TABLE   | MEETING    |
|-----------|------------|-----------|------------|
| 180x90x75 | 100x50x75  | 60x60x42  | 210x110x75 |
| 200x90x75 | 80x50x75   | 100x60x42 | 260x115x75 |
| 220x90x75 |            |           |            |





|   | SIDE TABLE | C.TABLE  | CABINET   | MEETING    |
|---|------------|----------|-----------|------------|
| _ | 210x160x75 | 80x50x45 | 200x50x80 | 210x110x75 |
| - | 230x160x75 |          |           | 260x110x75 |
|   | 250x160x75 |          |           |            |







| DESK       | SIDE TABLE | C.TABLE   | CABINET    |
|------------|------------|-----------|------------|
| 220x120x77 | 90x60x77   | 120x75x45 | 275x47x130 |
| 260x120x77 |            |           | 297x30x230 |







| SIZE |            |          |            |
|------|------------|----------|------------|
|      | DESK       | C.TABLE  | CABINET    |
|      | 268x200x75 | 90x60x45 | 206x40x135 |





# TALAS

#### SIZE

| DESK      | SIDE TABLE | C.TABLE  | CABINET   |
|-----------|------------|----------|-----------|
| 200x95x75 | 130x50x75  | 80x55x42 | 200x40x96 |
| 220x95x75 |            |          |           |

A23.423



240x100x75



# PİVOT AHŞAP



| DESK      | SIDE TABLE | C.TABLE  | CABINET   |
|-----------|------------|----------|-----------|
| 120x80x75 | 80x50x75   |