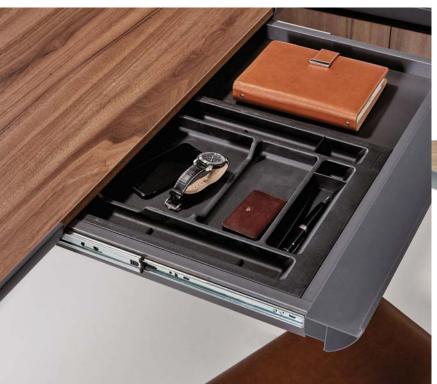

| 225x165x75 | 80x60x40 | 240x40x97 | 250x100x75 |







|   | DESK      | SIDE TABLE | C.TABLE   | CABINET   | MEETING    |
|---|-----------|------------|-----------|-----------|------------|
| - | 180x90x75 | 200x223x75 | 60x60x35  | 200x45x75 | 240x110x75 |
| - | 200x90x75 | 220x223x75 | 100x60x35 | 240x45x75 |            |
|   | 220x90x75 | 240x223x75 |           |           |            |







| <br>DESK  | SIDE TABLE | C.TABLE   | CABINET   |
|-----------|------------|-----------|-----------|
| 220x90x75 | 100x50x66  | 100x50x50 | 220x45x95 |





#### ROSSINI



| DESK       | SIDE TABLE | C.TABLE  | CABINET   |
|------------|------------|----------|-----------|
| 200x90x75  | 230x180x75 | 80x60x40 | 275x48x98 |
| 230x100x75 | 260x180x75 |          |           |























| DESK       | SIDE TABLE | C.TABLE  | CABINET   |
|------------|------------|----------|-----------|
| 210x90x75  | 83x49x65   | 80x50x42 | 200x40x90 |
| 230x100x75 |            |          |           |
| 230x173x75 |            |          |           |







| DESK       | C.TABLE  | CABINET   |
|------------|----------|-----------|
| 210x170x75 | 80x50x42 | 200x40x90 |
| 230x170x75 |          |           |





#### MODESTO



| DESK      | SIDE TABLE | C.TABLE  | CABINET    | MEETING    |
|-----------|------------|----------|------------|------------|
| 160x80x75 | 100x45x65  | 80x50x42 | 180x45x120 | 200x110x75 |
| 180x80x75 | 80x50x75   |          |            | 230x110x75 |
| 200x80x75 |            |          |            | 260x110x75 |







|   | SIDE TABLE | C.TABLE  | CA