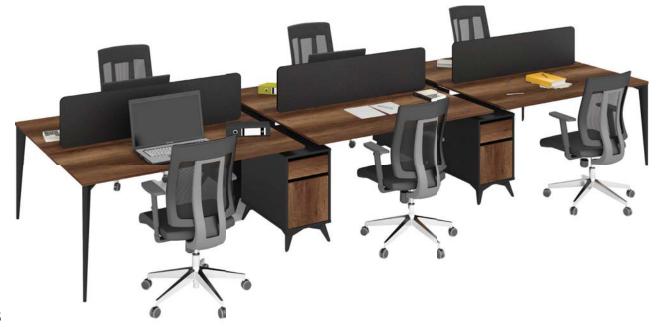

| DESK      | SIDE TABLE | C.TABLE  | CABINET   |
|-----------|------------|----------|-----------|
| 180x80x75 | 70x50x75   | 70x50x42 | 180x40x90 |
| 200x90x75 |            |          |           |







| _ | DESK      | SIDE TABLE | C.TABLE  |
|---|-----------|------------|----------|
|   | 120x80x75 | 80x60x75   | 50x50x45 |
|   | 140x80x75 | 160x45x66  | 60x90x45 |
| - | 160x80x75 |            |          |
|   | 180x80x75 |            |          |







| DESK      | SIDE TABLE | C.TABLE  |
|-----------|------------|----------|
| 120x70x75 | 5 80x70x75 | 50x50x40 |
| 140x80x75 | 5 80x50x75 | 80x50x40 |
| 160x80x75 | 5 70x70x75 |          |
| 180x80x75 | 5          |          |









# WORKSTATION

# PİVOT AHŞAP

























# FRAME



























































# KERASUS



Ð

## MICRO LOTUS







### FORTUNE



## FORTUNE U





RITIM



### METU





## CARISMA





### MODESTO



### RADICAL



### PRESTIGE









LIBRA



## EFOR EKO



# FLANŞ



LIBRA







# RECEPTION





### ROL



### HAVEN



## GOLF



## FRONT



RIM











# LOTUS



## COOL



# ALMEDIA





## KULE



### **BNK 05**









#### 40 CM CABINETS



#### 80 CM CABINETS





DLP 800120

DLP 800160





DLP 800121

]]

DLP 800161

11



DLP 80083



DLP 800122

DLP 800162

DLP 800192







DLP 800163



DLP 800193



DLP 800165



DLP 800195



DLP 800190

E DLP 800190



E DLP 800160

#### FLAT CABINETS































#### SEDNA





SA 27010





#### THRONE



TR 16105



TR 16110







LG 27100











ORI