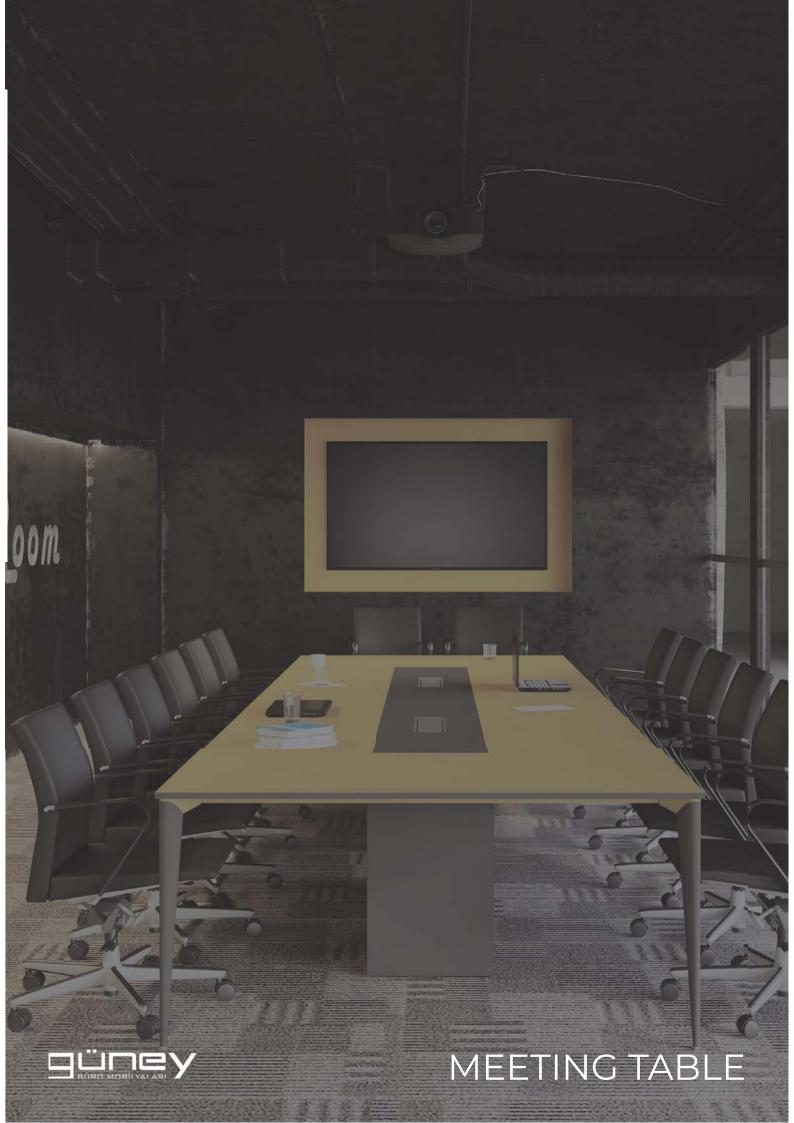

----|------------|----------|-----------|
| 180x80x75 | 70x50x75   | 70x50x42 | 180x40x90 |
| 200x90x75 |            |          |           |







| _ | DESK      | SIDE TABLE | C.TABLE  |
|---|-----------|------------|----------|
|   | 120x80x75 | 80x60x75   | 50x50x45 |
|   | 140x80x75 | 160x45x66  | 60x90x45 |
| - | 160x80x75 |            |          |
|   | 180x80x75 |            |          |







| DESK      | SIDE TABLE | C.TABLE  |
|-----------|------------|----------|
| 120x70x75 | 5 80x70x75 | 50x50x40 |
| 140x80x75 | 5 80x50x75 | 80x50x40 |
| 160x80x75 | 5 70x70x75 |          |
| 180x80x75 | 5          |          |









# WORKSTATION

# PİVOT AHŞAP

























# FRAME



























































# KERASUS



Ð

## MICRO LOTUS







### FORTUNE



## FORTUNE U





RITIM



### METU





## CARISMA





### MODESTO



### RADICAL



### PRESTIGE









LIBRA



## EFOR EKO



# FLANŞ



LIBRA







# RECEPTION





### ROL



### HAVEN



## GOLF



## FRONT



RIM











# LOTUS



## COOL



# ALMEDIA





## KULE



### **BNK 05**









#### 40 CM CABINETS



#### 80 CM CABINETS





DLP 800120

DLP 800160





DLP 800121

]]

DLP 800161

11



DLP 80083



DLP 800122

DLP 800162

DLP 800192







DLP 800163



DLP 800193



DLP 800165



DLP 800195



DLP 800190

E DLP 800190



E DLP 800160

#### FLAT CABINETS































#### SEDNA





SA 27010





#### THRONE



TR 16105



TR 16110







LG 27100











ORI









OR 13050

OR 13210



RF 14007





FILE



FL 28305