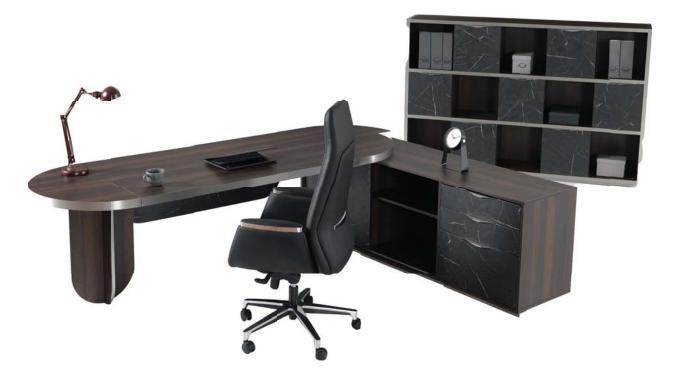

| DESK       | C.TABLE   | CABINET   | MEETING    |
|------------|-----------|-----------|------------|
| 270x215x75 | 75x75x40  | 260x50x75 | Ø 130x75   |
| 290x215x75 | 110x75x40 | 300x50x75 | 240x120x75 |
| 310x215x75 |           |           | 450x150x75 |
| 330x215x75 |           |           |            |