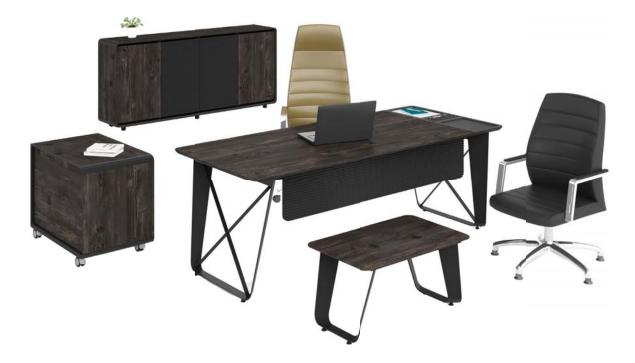

- | 200x90x75 | 220x223x75 | 100x60x35 | 240x45x75 |            |
|   | 220x90x75 | 240x223x75 |           |           |            |







| <br>DESK  | SIDE TABLE | C.TABLE   | CABINET   |
|-----------|------------|-----------|-----------|
| 220x90x75 | 100x50x66  | 100x50x50 | 220x45x95 |





#### ROSSINI



| DESK       | SIDE TABLE | C.TABLE  | CABINET   |
|------------|------------|----------|-----------|
| 200x90x75  | 230x180x75 | 80x60x40 | 275x48x98 |
| 230x100x75 | 260x180x75 |          |           |























| DESK       | SIDE TABLE | C.TABLE  | CABINET   |
|------------|------------|----------|-----------|
| 210x90x75  | 83x49x65   | 80x50x42 | 200x40x90 |
| 230x100x75 |            |          |           |
| 230x173x75 |            |          |           |







| DESK       | C.TABLE  | CABINET   |
|------------|----------|-----------|
| 210x170x75 | 80x50x42 | 200x40x90 |
| 230x170x75 |          |           |





#### MODESTO



| DESK      | SIDE TABLE | C.TABLE  | CABINET    | MEETING    |
|-----------|------------|----------|------------|------------|
| 160x80x75 | 100x45x65  | 80x50x42 | 180x45x120 | 200x110x75 |
| 180x80x75 | 80x50x75   |          |            | 230x110x75 |
| 200x80x75 |            |          |            | 260x110x75 |







|   | SIDE TABLE | C.TABLE  | CABINET   | MEETING    |
|---|------------|----------|-----------|------------|
| _ | 210x160x75 | 80x50x45 | 250x50x90 | 200x100x75 |
|   | 230x160x75 |          |           | 240x100x75 |
|   | 250x160x75 |          |           |            |















| DESK