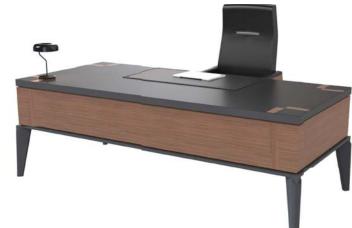

| DESK       | C.TABLE  | CABINET    | MEETING    |
|------------|----------|------------|------------|
| 270x186x78 | 80x80x38 | 250x45x120 | 220x100x78 |
|            |          |            | 280x125x78 |