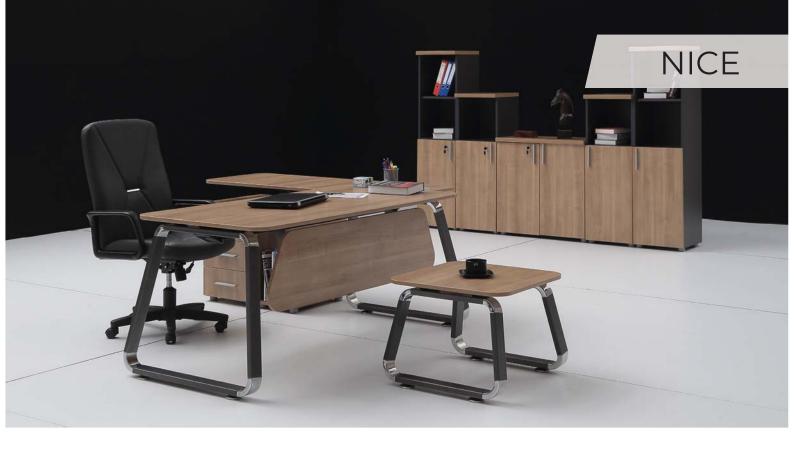

#### GORDION

| DESK       | C.TABLE   | CABINET   | MEETING    |
|------------|-----------|-----------|------------|
| 280x100x75 | 70x70x41  | 240x46x75 | 240x110x75 |
| 300x100x75 | 70x105x41 |           | 300x140x75 |
| 320x100x75 |           |           |            |