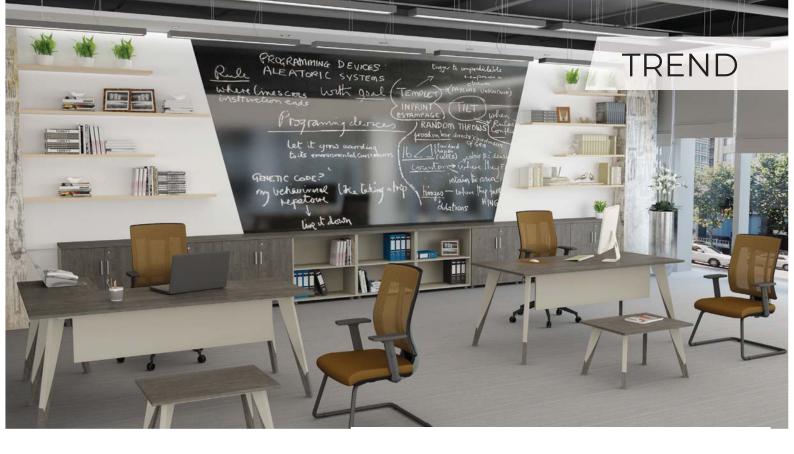

SIDE TABLE | C.TABLE  | CABINET   |
|-----------|------------|----------|-----------|
| 180x80x75 | 70x50x75   | 70x50x42 | 180x40x90 |
| 200x90x75 |            |          |           |







| _ | DESK      | SIDE TABLE | C.TABLE  |
|---|-----------|------------|----------|
|   | 120x80x75 | 80x60x75   | 50x50x45 |
|   | 140x80x75 | 160x45x66  | 60x90x45 |
| - | 160x80x75 |            |          |
|   | 180x80x75 |            |          |







| DESK      | SIDE TABLE | C.TABLE  |
|-----------|------------|----------|
| 120x70x75 | 5 80x70x75 | 50x50x40 |
| 140x80x75 | 5 80x50x75 | 80x50x40 |
| 160x80x75 | 5 70x70x75 |          |
| 180x80x75 | 5          |          |









# WORKSTATION

# PİVOT AHŞAP

























# FRAME



























































# KERASUS



Ð

## MICRO LOTUS







### FORTUNE



## FORTUNE U





RITIM



### METU





## CARISMA





### MODESTO



### RADICAL



### PRESTIGE









LIBRA



## EFOR EKO



# FLANŞ



LIBRA







# RECEPTION





### ROL



### HAVEN



## GOLF



## FRONT



RIM











# LOTUS



## COOL



# ALMEDIA





## KULE



### **BNK 05**









#### 40 CM CABINETS



#### 80 CM CABINETS





DLP 800120

DLP 800160





DLP 800121

]]

DLP 800161

11



DLP 80083



DLP 800122

DLP 800162

DLP 800192







DLP 800163



DLP 800193



DLP 800165



DLP 800195



DLP 800190

E DLP 800190



E DLP 800160

#### FLAT CABINETS































#### SEDNA





SA 27010





#### THRONE



TR 16105



TR 16110







LG 27100











ORI









OR 13050