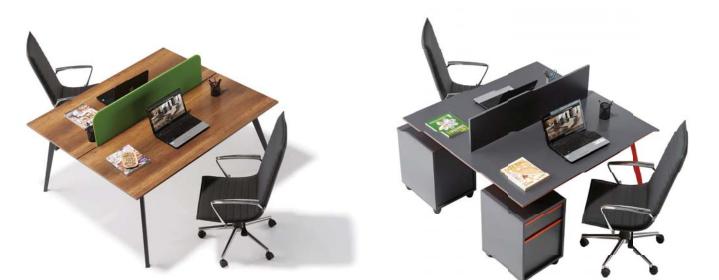

| SIDE TABLE | C.TABLE  | CABINET   |
|-----------|------------|----------|-----------|
| 180x80x75 | 70x50x75   | 70x50x42 | 180x40x90 |
| 200x90x75 |            |          |           |







| _ | DESK      | SIDE TABLE | C.TABLE  |
|---|-----------|------------|----------|
|   | 120x80x75 | 80x60x75   | 50x50x45 |
|   | 140x80x75 | 160x45x66  | 60x90x45 |
| - | 160x80x75 |            |          |
|   | 180x80x75 |            |          |







| DESK      | SIDE TABLE | C.TABLE  |
|-----------|------------|----------|
| 120x70x75 | 5 80x70x75 | 50x50x40 |
| 140x80x75 | 5 80x50x75 | 80x50x40 |
| 160x80x75 | 5 70x70x75 |          |
| 180x80x75 | 5          |          |









# WORKSTATION

# PİVOT AHŞAP

























# FRAME



























































# KERASUS



Ð

## MICRO LOTUS







### FORTUNE



## FORTUNE U





RITIM



### METU





## CARISMA





### MODESTO



### RADICAL



### PRESTIGE









LIBRA



## EFOR EKO



# FLANŞ



LIBRA







# RECEPTION





### ROL



### HAVEN



## GOLF



## FRONT



RIM











# LOTUS



## COOL



# ALMEDIA





## KULE



### **BNK 05**









#### 40 CM CABINETS



#### 80 CM CABINETS





DLP 800120

DLP 800160





DLP 800121

]]

DLP 800161

11



DLP 80083



DLP 800122

DLP 800162

DLP 800192







DLP 800163



DLP 800193



DLP 800165



DLP 800195



DLP 800190

E DLP 800190



E DLP 800160

#### FLAT CABINETS































#### SEDNA





SA 27010





#### THRONE



TR 16105



TR 16110







LG 27100











ORI









OR 130