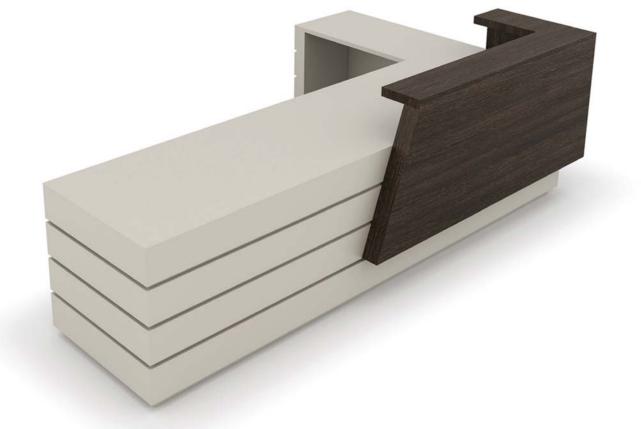

-----|------------|----------|
|   | 120x80x75 | 80x60x75   | 50x50x45 |
|   | 140x80x75 | 160x45x66  | 60x90x45 |
| - | 160x80x75 |            |          |
|   | 180x80x75 |            |          |







| DESK      | SIDE TABLE | C.TABLE  |
|-----------|------------|----------|
| 120x70x75 | 5 80x70x75 | 50x50x40 |
| 140x80x75 | 5 80x50x75 | 80x50x40 |
| 160x80x75 | 5 70x70x75 |          |
| 180x80x75 | 5          |          |









# WORKSTATION

# PİVOT AHŞAP

























# FRAME



























































# KERASUS



Ð

## MICRO LOTUS







### FORTUNE



## FORTUNE U





RITIM



### METU





## CARISMA





### MODESTO



### RADICAL



### PRESTIGE









LIBRA



## EFOR EKO



# FLANŞ



LIBRA







# RECEPTION





### ROL



### HAVEN



## GOLF



## FRONT



RIM











# LOTUS



## COOL



# ALMEDIA





## KULE



### **BNK 05**









#### 40 CM CABINETS



#### 80 CM CABINETS





DLP 800120

DLP 800160





DLP 800121

]]

DLP 800161

11



DLP 80083



DLP 800122

DLP 800162

DLP 800192







DLP 800163



DLP 800193



DLP 800165



DLP 800195



DLP 800190

E DLP 800190



E DLP 800160

#### FLAT CABINETS































#### SEDNA





SA 27010





#### THRONE



TR 16105



TR 16110







LG 27100











ORI









OR 13050

OR 13210



RF 14007





FILE



FL 28305





OM 24456



FL 09103



OM 24452



FL 28306



OM 24462



FL 09130



OM 24481

#### ARC CHAIR



VRG300



VRG420



VRG200



VRG100

RABBIT





MDS585



MDS571



MDS816

DESIRE







DS 254