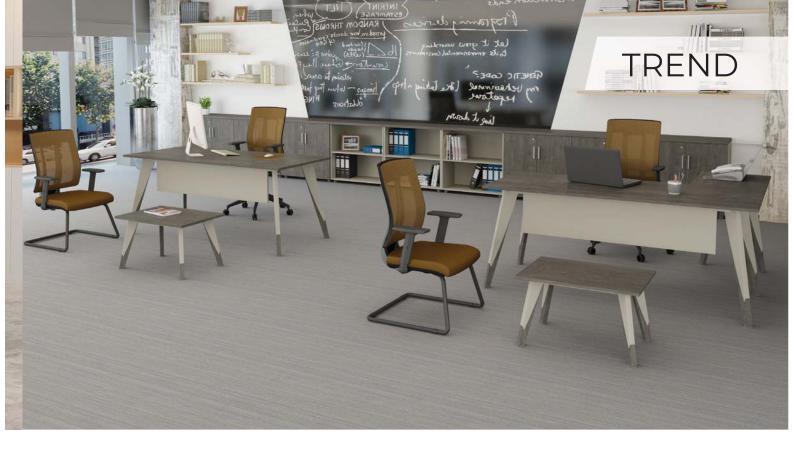

| 65x50x45 | 180x45x95 |
| 140x80x75 | 142x47x63  |          |           |
| 160x80x75 |            |          |           |
| 180x80x75 |            |          |           |







| DESK      | SIDE TABLE | C.TABLE  | CABINET   |
|-----------|------------|----------|-----------|
| 120x70x75 | 70x50x75   | 70x50x42 | 200x45x85 |
| 140x80x75 | 71x45x68   |          |           |
| 160x80x75 | 140x45x68  |          |           |
| 180x80x75 |            |          |           |







| DESK      | SIDE TABLE | C.TABLE  | CABINET    |
|-----------|------------|----------|------------|
| 120x70x75 | 70x50x75   | 70x50x42 | 160x45x120 |
| 140x80x75 | 71x45x68   |          | 205x45x120 |
| 160x80x75 | 140x45x68  |          |            |
| 180x80x75 |            |          |            |







| DESK      | SIDE TABLE | C.TABLE  | CABINET    |
|-----------|------------|----------|------------|
| 120x70x75 | 70x50x75   | 70x50x42 | 150x36x119 |
| 140x80x75 | 71x45x68   |          |            |
| 160x80x75 | 140x45x68  |          |            |
| 180x80x75 |            |          |            |







| DESK      | SIDE TABLE | C.TABLE  | CABINET   |
|-----------|------------|----------|-----------|
| 180x80x75 | 70x50x75   | 70x50x42 | 180x40x90 |
| 200x90x75 |            |          |           |







| _ | DESK      | SIDE TABLE | C.TABLE  |
|---|-----------|------------|----------|
|   | 120x80x75 | 80x60x75   | 50x50x45 |
|   | 140x80x75 | 160x45x66  | 60x90x45 |
| - | 160x80x75 |            |          |
|   | 180x80x75 |            |          |







| DESK      | SIDE