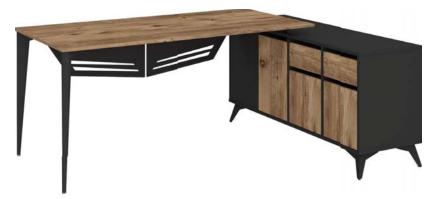

3   | 65x50x45 | 180x45x95 |
| 140x80x75 | 142x47x63  |          |           |
| 160x80x75 |            |          |           |
| 180x80x75 |            |          |           |







| DESK      | SIDE TABLE | C.TABLE  | CABINET   |
|-----------|------------|----------|-----------|
| 120x70x75 | 70x50x75   | 70x50x42 | 200x45x85 |
| 140x80x75 | 71x45x68   |          |           |
| 160x80x75 | 140x45x68  |          |           |
| 180x80x75 |            |          |           |







| DESK      | SIDE TABLE | C.TABLE  | CABINET    |
|-----------|------------|----------|------------|
| 120x70x75 | 70x50x75   | 70x50x42 | 160x45x120 |
| 140x80x75 | 71x45x68   |          | 205x45x120 |
| 160x80x75 | 140x45x68  |          |            |
| 180x80x75 |            |          |            |







| DESK      | SIDE TABLE | C.TABLE  | CABINET    |
|-----------|------------|----------|------------|
| 120x70x75 | 70x50x75   | 70x50x42 | 150x36x119 |
| 140x80x75 | 71x45x68   |          |            |
| 160x80x75 | 140x45x68  |          |            |
| 180x80x75 |            |          |            |







| DESK      | SIDE TABLE | C.TABLE  | CABINET   |
|-----------|------------|----------|-----------|
| 180x80x75 | 70x50x75   | 70x50x42 | 180x40x90 |
| 200x90x75 |            |          |           |







| _ | DESK      | SIDE TABLE | C.TABLE  |
|---|-----------|------------|----------|
|   | 120x80x75 | 80x60x75   | 50x50x45 |
|   | 140x80x75 | 160x45x66  | 60x90x45 |
| - | 160x80x75 |            |          |
|   | 180x80x75 |            |          |







| DESK      | S