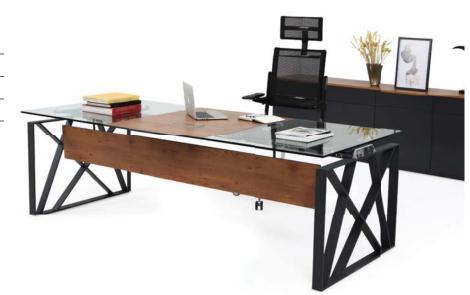

| DESK       | C.TABLE   | CABINET   | MEETING    |
|------------|-----------|-----------|------------|
| 270x215x75 | 75x75x40  | 260x50x75 | Ø 130x75   |
| 290x215x75 | 110x75x40 | 300x50x75 | 240x120x75 |
| 310x215x75 |           |           | 450x150x75 |
| 330x215x75 |           |           |            |