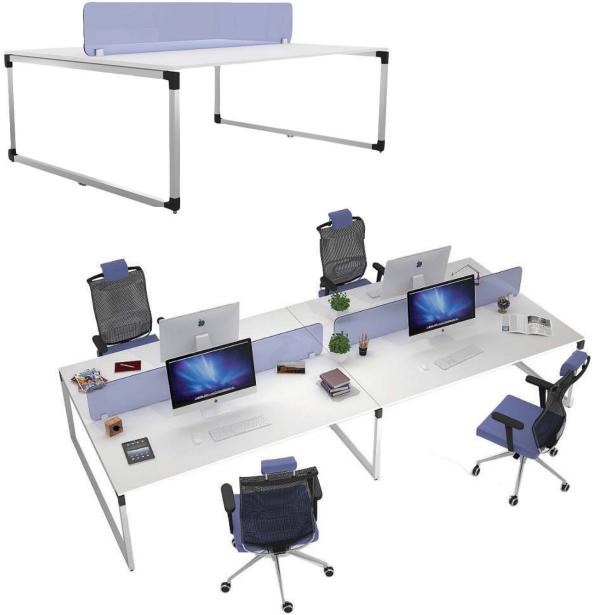

|            |







| DESK      | SIDE TABLE | C.TABLE  | CABINET   |
|-----------|------------|----------|-----------|
| 180x80x75 | 70x50x75   | 70x50x42 | 180x40x90 |
| 200x90x75 |            |          |           |







| _ | DESK      | SIDE TABLE | C.TABLE  |
|---|-----------|------------|----------|
|   | 120x80x75 | 80x60x75   | 50x50x45 |
|   | 140x80x75 | 160x45x66  | 60x90x45 |
| - | 160x80x75 |            |          |
|   | 180x80x75 |            |          |







| DESK      | SIDE TABLE | C.TABLE  |
|-----------|------------|----------|
| 120x70x75 | 5 80x70x75 | 50x50x40 |
| 140x80x75 | 5 80x50x75 | 80x50x40 |
| 160x80x75 | 5 70x70x75 |          |
| 180x80x75 | 5          |          |









# WORKSTATION

# PİVOT AHŞAP

























# FRAME



























































# KERASUS



Ð

## MICRO LOTUS







### FORTUNE



## FORTUNE U





RITIM



### METU





## CARISMA





### MODESTO



### RADICAL



### PRESTIGE









LIBRA



## EFOR EKO



# FLANŞ



LIBRA







# RECEPTION





### ROL



### HAVEN



## GOLF



## FRONT



RIM











# LOTUS



## COOL



# ALMEDIA





## KULE



### **BNK 05**









#### 40 CM CABINETS



#### 80 CM CABINETS





DLP 800120

DLP 800160





DLP 800121

]]

DLP 800161

11



DLP 80083



DLP 800122

DLP 800162

DLP 800192







DLP 800163



DLP 800193



DLP 800165



DLP 800195



DLP 800190

E DLP 800190



E DLP 800160

#### FLAT CABINETS































#### SEDNA





SA 27010





#### THRONE



TR 16105



TR 16110







LG 2710