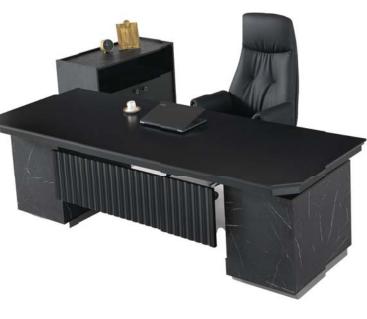

|
|   | 240x90x75 |            |          |           |







| DESK       | C.TABLE   | CABINET  | MEETING    |
|------------|-----------|----------|------------|
| 250x200x75 | 200x45x75 | 80x60x45 | 240x120x75 |
| 270x200x75 |           |          |            |
| 300x200x75 |           |          |            |







| DESK       | SIDE TABLE | C.TABLE   | CABINET    | MEETING    |  |
|------------|------------|-----------|------------|------------|--|
| 240x105x80 | 90x55x80   | 80x60x45  | 240x45x95  | 240x110x80 |  |
|            |            | 110x65x45 | 240x45x205 |            |  |











### DESK C.TABLE CABINET 235x180x75 70x50x45 204x42x112







| DESK SIDE TABLE C.TABLE CA | BINET  |
|----------------------------|--------|
|                            | x46x92 |







| DESK       | SIDE TABLE | C.TABLE  | MEETING    |
|------------|------------|----------|------------|
| 230x170x75 | 100x50x75  | 80x60x42 | 240x110x75 |
| 250x170x75 | 80x50x75   |          | 260x110x75 |
|            |            |          | 280x110x75 |







| DESK      | SIDE TABLE | C.TABLE  | CABINET   | MEETING    |
|-----------|------------|----------|-----------|------------|
| 180x90x75 | 120x50x65  | 50x50x42 | 200x50x85 | 200x90x75  |
| 200x90x75 | 210x165x75 | 80x50x42 |           | 240x90x75  |
| 220x90x75 | 230x165x75 |          |           | 280x100x75 |







| DESK      | SIDE TABLE | C.TABLE  | CABINET   | MEETING    |
|-----------|------------|----------|-----------|------------|
| 180x90x75 | 205x165x75 | 60x60x40 | 200x40x97 | 200x100x75 |
| 200x90x75 | 22