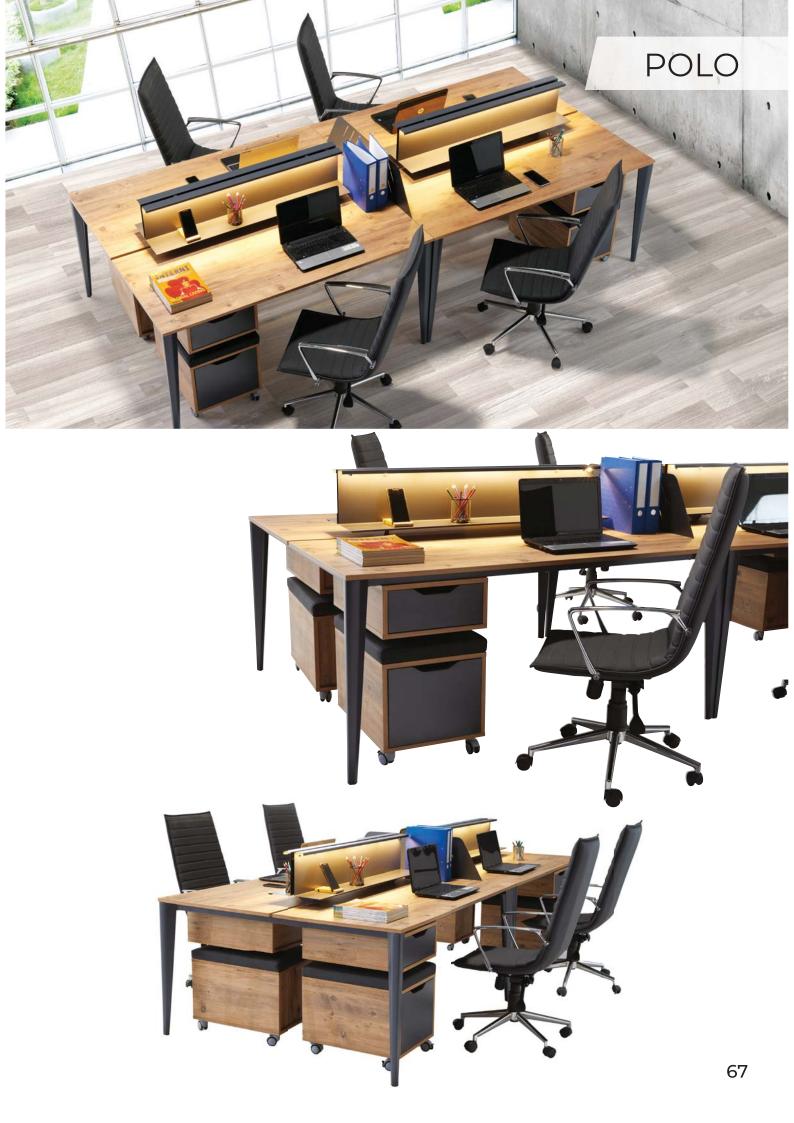

| DESK      | SIDE TABLE | C.TABLE  | CABINET   |
|-----------|------------|----------|-----------|
| 180x80x75 | 70x50x75   | 70x50x42 | 180x40x90 |
| 200x90x75 |            |          |           |







| _ | DESK      | SIDE TABLE | C.TABLE  |
|---|-----------|------------|----------|
|   | 120x80x75 | 80x60x75   | 50x50x45 |
|   | 140x80x75 | 160x45x66  | 60x90x45 |
| - | 160x80x75 |            |          |
|   | 180x80x75 |            |          |







| DESK      | SIDE TABLE | C.TABLE  |
|-----------|------------|----------|
| 120x70x75 | 5 80x70x75 | 50x50x40 |
| 140x80x75 | 5 80x50x75 | 80x50x40 |
| 160x80x75 | 5 70x70x75 |          |
| 180x80x75 | 5          |          |









# WORKSTATION

# PİVOT AHŞAP

























# FRAME



























































# KERASUS



Ð

## MICRO LOTUS







### FORTUNE



## FORTUNE U





RITIM



### METU





## CARISMA





### MODESTO



### RADICAL



### PRESTIGE









LIBRA



## EFOR EKO



# FLANŞ



LIBRA







# RECEPTION





### ROL



### HAVEN



## GOLF



## FRONT



RIM











# LOTUS



## COOL



# ALMEDIA





## KULE



### **BNK 05**









#### 40 CM CABINETS



#### 80 CM CABINETS





DLP 800120

DLP 800160





DLP 800121

]]

DLP 800161

11



DLP 80083



DLP 800122

DLP 800162

DLP 800192







DLP 800163



DLP 800193



DLP 800165



DLP 800195



DLP 800190

E DLP 800190



E DLP 800160

#### FLAT CABINETS































#### SEDNA





SA 27010





#### THRONE



TR 16105



TR 16110







LG 27100











ORI