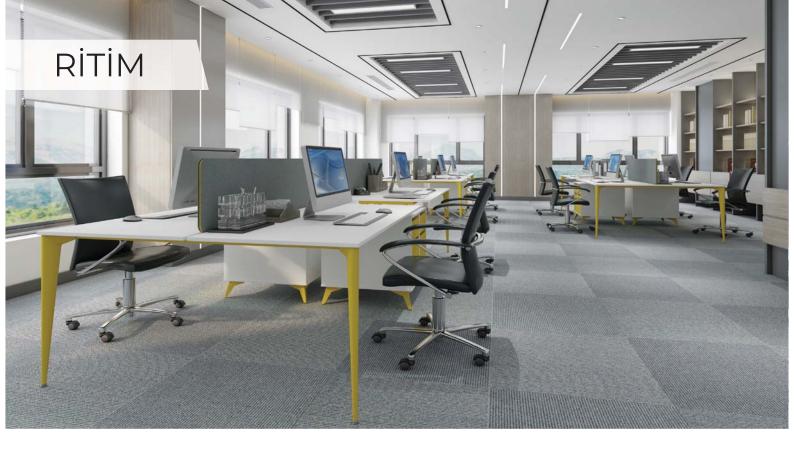

| DESK      | SIDE TABLE | C.TABLE  | CABINET   |
|-----------|------------|----------|-----------|
| 180x80x75 | 70x50x75   | 70x50x42 | 180x40x90 |
| 200x90x75 |            |          |           |







| _ | DESK      | SIDE TABLE | C.TABLE  |
|---|-----------|------------|----------|
|   | 120x80x75 | 80x60x75   | 50x50x45 |
|   | 140x80x75 | 160x45x66  | 60x90x45 |
| - | 160x80x75 |            |          |
|   | 180x80x75 |            |          |







| DESK      | SIDE TABLE | C.TABLE  |
|-----------|------------|----------|
| 120x70x75 | 5 80x70x75 | 50x50x40 |
| 140x80x75 | 5 80x50x75 | 80x50x40 |
| 160x80x75 | 5 70x70x75 |          |
| 180x80x75 | 5          |          |









# WORKSTATION

# PİVOT AHŞAP

























# FRAME



























































# KERASUS



Ð

## MICRO LOTUS







### FORTUNE



## FORTUNE U





RITIM



### METU





## CARISMA





### MODESTO



### RADICAL



### PRESTIGE









LIBRA



## EFOR EKO



# FLANŞ



LIBRA







# RECEPTION





### ROL



### HAVEN



## GOLF



## FRONT



RIM











# LOTUS



## COOL



# ALMEDIA





## KULE



### **BNK 05**









#### 40 CM CABINETS



#### 80 CM CABINETS





DLP 800120

DLP 800160





DLP 800121

]]

DLP 800161

11



DLP 80083



DLP 800122

DLP 800162

DLP 800192







DLP 800163



DLP 800193



DLP 800165



DLP 800195



DLP 800190

E DLP 800190



E DLP 800160

#### FLAT CABINETS































#### SEDNA





SA 27010





#### THRONE



TR 16105



TR 16110







LG 27100











ORI