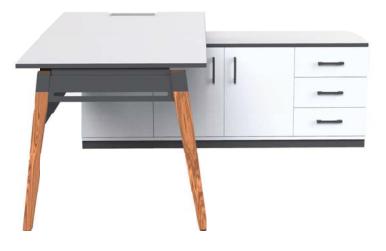

|            |           | 297x30x230 |







| SIZE |            |          |            |
|------|------------|----------|------------|
|      | DESK       | C.TABLE  | CABINET    |
|      | 268x200x75 | 90x60x45 | 206x40x135 |





# TALAS

#### SIZE

| DESK      | SIDE TABLE | C.TABLE  | CABINET   |
|-----------|------------|----------|-----------|
| 200x95x75 | 130x50x75  | 80x55x42 | 200x40x96 |
| 220x95x75 |            |          |           |

A23.423



240x100x75



# PİVOT AHŞAP



| DESK      | SIDE TABLE | C.TABLE  | CABINET   |
|-----------|------------|----------|-----------|
| 120x80x75 | 80x50x75   | 50x50x40 | 160x40x90 |
| 140x80x75 | 120x50x60  | 80x50x40 |           |
| 160x80x75 | 150x50x60  |          |           |
| 180x80x75 |            |          |           |







# PİVOT



| DESK      | SIDE TABLE | C.TABLE  | CABINET   |
|-----------|------------|----------|-----------|
| 120x80x75 | 80x50x75   | 50x50x40 | 160x40x80 |
| 140x80x75 | 120x50x60  | 80x50x40 |           |
| 160x80x75 | 150x50x60  |          |           |
| 180x80x75 |            |          |           |







# FRAME



| DESK      | SIDE TABLE | C.TABLE  | CABINET   |
|-----------|------------|----------|-----------|
| 120x80x75 | 80x50x75   | 50x50x40 | 160x40x80 |
| 140x80x75 | 120x50x60  | 80x50x40 |           |
| 160x80x75 | 150x50x60  |          |           |
| 180x80x75 |            |          |           |









| DESK      | SIDE TABLE | C.TABLE   |
|-----------|------------|-----------|
| 140x80x75 | 70x53x60   | 60x60x42  |
| 160x80x75 | 100x60x75  | 100x60x42 |