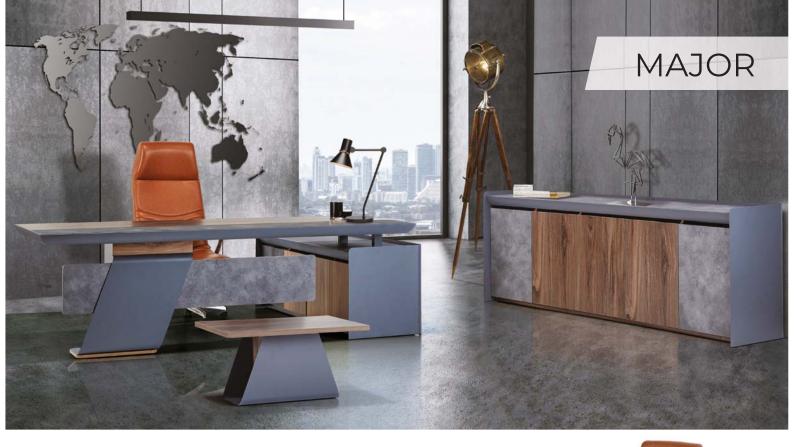

| SIZE |            |          |            |
|------|------------|----------|------------|
|      | DESK       | C.TABLE  | CABINET    |
|      | 268x200x75 | 90x60x45 | 206x40x135 |