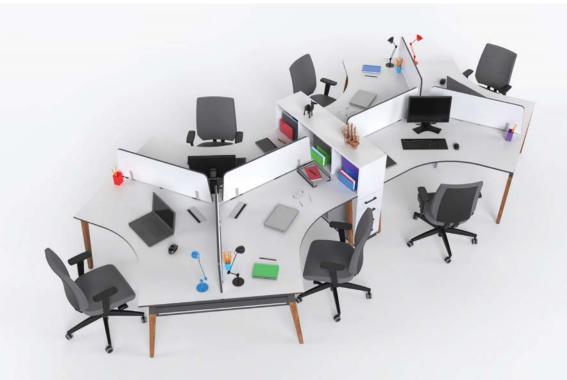

180x80x75 |            |          |            |







| DESK      | SIDE TABLE | C.TABLE  | CABINET   |
|-----------|------------|----------|-----------|
| 180x80x75 | 70x50x75   | 70x50x42 | 180x40x90 |
| 200x90x75 |            |          |           |







| _ | DESK      | SIDE TABLE | C.TABLE  |
|---|-----------|------------|----------|
|   | 120x80x75 | 80x60x75   | 50x50x45 |
|   | 140x80x75 | 160x45x66  | 60x90x45 |
| - | 160x80x75 |            |          |
|   | 180x80x75 |            |          |







| DESK      | SIDE TABLE | C.TABLE  |
|-----------|------------|----------|
| 120x70x75 | 5 80x70x75 | 50x50x40 |
| 140x80x75 | 5 80x50x75 | 80x50x40 |
| 160x80x75 | 5 70x70x75 |          |
| 180x80x75 | 5          |          |









# WORKSTATION

# PİVOT AHŞAP

























# FRAME



























































# KERASUS



Ð

## MICRO LOTUS







### FORTUNE



## FORTUNE U





RITIM



### METU





## CARISMA





### MODESTO



### RADICAL



### PRESTIGE









LIBRA



## EFOR EKO



# FLANŞ



LIBRA







# RECEPTION





### ROL



### HAVEN



## GOLF



## FRONT



RIM











# LOTUS



## COOL



# ALMEDIA





## KULE



### **BNK 05**









#### 40 CM CABINETS



#### 80 CM CABINETS





DLP 800120

DLP 800160





DLP 800121

]]

DLP 800161

11



DLP 80083



DLP 800122

DLP 800162

DLP 800192







DLP 800163



DLP 800193



DLP 800165



DLP 800195



DLP 800190

E DLP 800190



E DLP 800160

#### FLAT CABINETS































#### SEDNA





SA 27010





#### THRONE