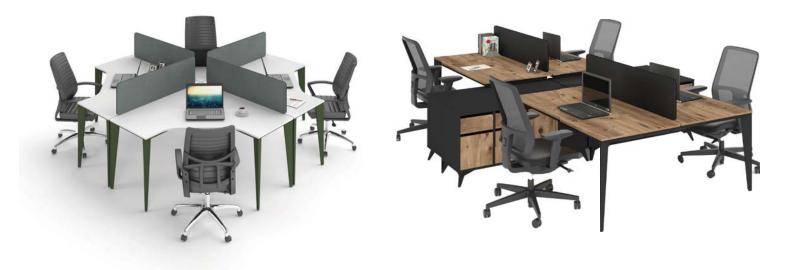

SK      | SIDE TABLE | C.TABLE  | CABINET   |
|-----------|------------|----------|-----------|
| 180x80x75 | 70x50x75   | 70x50x42 | 180x40x90 |
| 200x90x75 |            |          |           |







| _ | DESK      | SIDE TABLE | C.TABLE  |
|---|-----------|------------|----------|
|   | 120x80x75 | 80x60x75   | 50x50x45 |
|   | 140x80x75 | 160x45x66  | 60x90x45 |
| - | 160x80x75 |            |          |
|   | 180x80x75 |            |          |







| DESK      | SIDE TABLE | C.TABLE  |
|-----------|------------|----------|
| 120x70x75 | 5 80x70x75 | 50x50x40 |
| 140x80x75 | 5 80x50x75 | 80x50x40 |
| 160x80x75 | 5 70x70x75 |          |
| 180x80x75 | 5          |          |









# WORKSTATION

# PİVOT AHŞAP

























# FRAME



























































# KERASUS



Ð

## MICRO LOTUS







### FORTUNE



## FORTUNE U





RITIM



### METU





## CARISMA





### MODESTO



### RADICAL



### PRESTIGE









LIBRA



## EFOR EKO



# FLANŞ



LIBRA







# RECEPTION





### ROL



### HAVEN



## GOLF



## FRONT



RIM











# LOTUS



## COOL



# ALMEDIA





## KULE



### **BNK 05**









#### 40 CM CABINETS



#### 80 CM CABINETS





DLP 800120

DLP 800160





DLP 800121

]]

DLP 800161

11



DLP 80083



DLP 800122

DLP 800162

DLP 800192







DLP 800163



DLP 800193



DLP 800165



DLP 800195



DLP 800190

E DLP 800190



E DLP 800160

#### FLAT CABINETS































#### SEDNA





SA 27010





#### THRONE



TR 16105



TR 16110







LG 27100











ORI