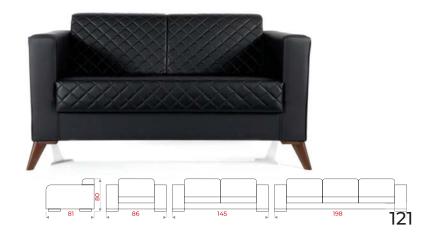

#### HARMONY



HRMOI





HRM65









EYFEL



TEKNO



EYF02











110

COBI



CB 06 PB

PAROX







CB 017 P



CB 018

QUATRO



QTR 000 CA

QUATRO





QTR 100 CA





QTR 200 CA



QTR M 300 C





#### ARESSO









14023

BELLA





BLA 023



BLA 013



BLA 022

BELLA

SOFT

112 CRAZY K TİLT



BLA 001





BLA 002









INCA



A SLD 41



8 SLD 42



113

#### EKOM LIGHT









#### ELITE









SUNDY









ROXI













#### CALDO



#### HABIT





VOLGA



BLOOM \_\_\_\_



### CUBE







SEKTÖR.



SOVRANO\_



#### RETRO \_\_\_\_\_



BEST\_





LONDON\_\_\_\_\_



ARYA \_\_\_\_



#### LIVE \_\_\_\_\_



172

212

PERLALUX \_



ABIDE \_\_\_\_\_



MOYA\_





#### ZETA LUXE \_









#### LUXOR \_\_\_\_\_



ZENGİBAR\_





WEST\_\_\_\_





189

230

#### ALEXA







STEP\_



COOL \_\_\_\_\_



DOVE





MASS \_\_\_\_\_





FULL \_





## RECEPTION SEATINGS



#### SOLY



BSL 18130

BSL 18140

BSL 18150

SOLY



VIRGO



STARK



#### FIRAT



FR 3210 2B

FR 3210 2BS

FR 3210 3B

INCA







ARTE, RIGA



PRIMO



#### BARCA



RUBIK



KAREX



STONEBANK



#### RECEPTION



128



ET 103







## CONFERANCE CHAIRS

#### BACK









BACK

BACK U

VISITOR



V 1203



V 1203 K



MARS



MRS 60 B



MRS 61 B





NOTE



130 SDF 01 110





NTE 01 100

NTE 01 120

#### NET







ALOHA



OF 3100 K



OF 3100



ETN 01 103



PALOMA









ZEPLIN









GIZA



KABARE



SİS 10







MNZ 10



FNK 01 100



GZD 01 100

RUBY



RB 09100





AR 09400

PEARL



PR 20283



VTO 01 100



### 

# SEPERATOR SYSTEMS