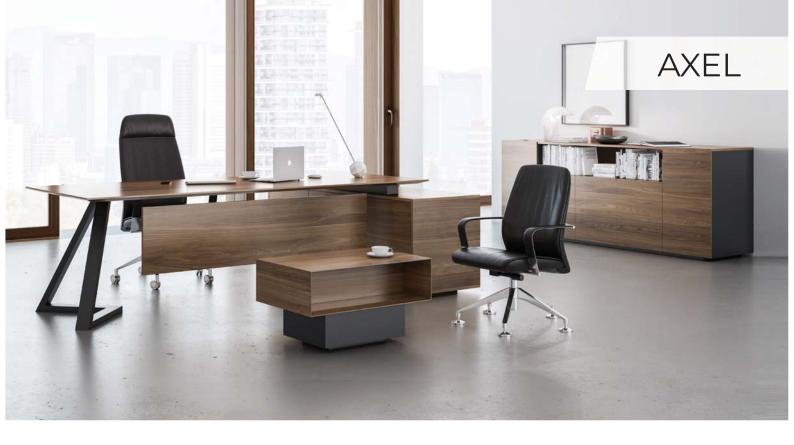

---------|
| 265x180x75 | 110x60x45 | 236x41x85 | 240x120x75 |
|            |           |           | 320x120x75 |









| DESK       | C.TABLE  | CABINET    | MEETING    |
|------------|----------|------------|------------|
| 270x186x78 | 80x80x38 | 250x45x120 | 220x100x78 |
|            |          |            | 280x125x78 |







## DESK C.TABLE CABINET 260x110x78 80x45 255x52x95







| DESK       | SIDE TABLE | C.TABLE   | CABINET    | MEETING    |
|------------|------------|-----------|------------|------------|
| 180x100x75 | 180x60x65  | 70x70x45  | 120x40x210 | 240x110x75 |
| 200x100x75 |            | 110x60x45 | 180x40x95  |            |
| 220x100x75 |            |           | 240x40x95  |            |
| 240x100x75 |            |           |            |            |









| DESK       | C.TABLE   | CABINET    | MEETING    |
|------------|-----------|------------|------------|
| 240x190x75 | 70x55x45  | 120x40x210 | 240x110x75 |
|            | 110x60x45 | 240x40x95  |            |









 DESK
 C.TABLE
 CABINET
 MEETING

 265x170x75
 110x60x45
 240x47x87
 240x120x75



#### GORDION



| DESK       | C.TABLE   | CABINET   | MEETING    |
|------------|-----------|-----------|------------|
| 280x100x75 | 70x70x41  | 240x46x75 | 240x110x75 |
| 300x100x75 | 70x105x41 |           | 300x140x75 |
| 320x100x75 |           |           |            |







| _ | DESK      | SIDE TABLE | C.TABLE  | CABINET   |
|---|-----------|------------|----------|-----------|
|   | 200x90x75 | 105x45x75  | 80x60x45 | 200x45x75 |
|   | 220x90x75 |            |          |