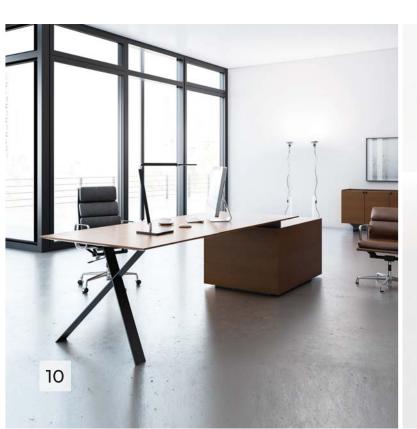

| DESK       | C.TABLE   | CABINET   | MEETING    |
|------------|-----------|-----------|------------|
| 270x215x75 | 75x75x40  | 260x50x75 | Ø 130x75   |
| 290x215x75 | 110x75x40 | 300x50x75 | 240x120x75 |
| 310x215x75 |           |           | 450x150x75 |
| 330x215x75 |           |           |            |