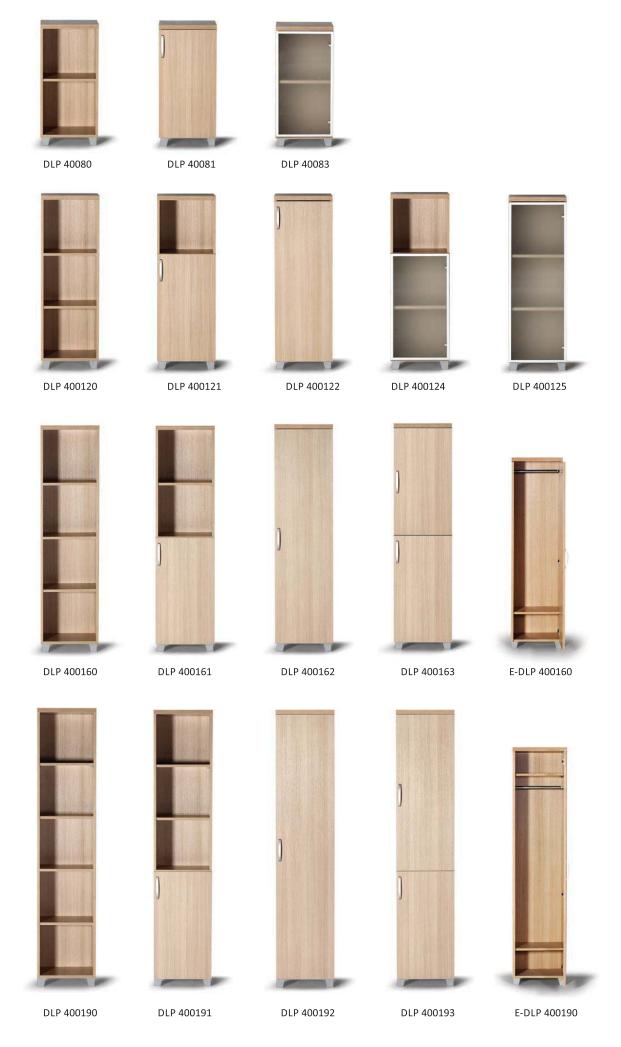

#### 40 CM CABINETS

#### 80 CM CABINETS

DLP 800120

DLP 800160

DLP 800121

]]

DLP 800161

11

DLP 80083