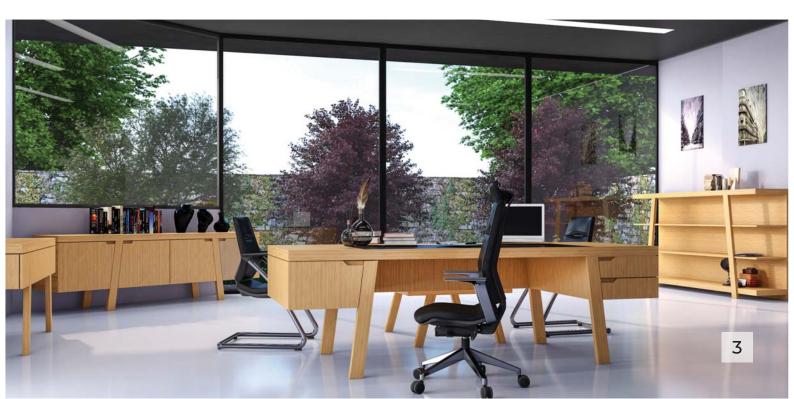

| DESK      | SIDE TABLE | C.TABLE   | CABINET    | MEETING    |
|-----------|------------|-----------|------------|------------|
| 240x90x75 | 120x50x75  | 80x80x40  | 240x50x75  | 240x110x75 |
| 260x90x75 | 130x50x75  | 120x80x40 | 260x45x124 | 260x110x75 |
| 280x90x75 |            |           | 260x45x160 | 280x110x75 |