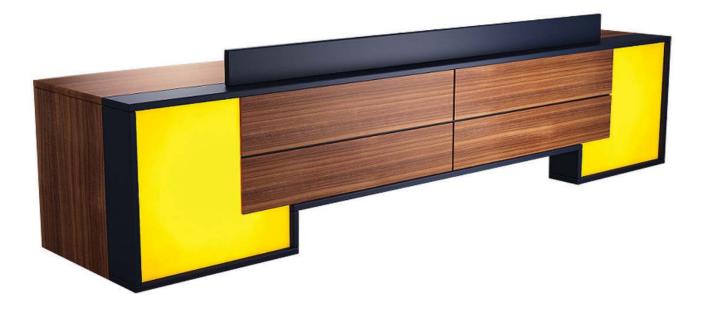

|---|-----------|------------|----------|
|   | 120x80x75 | 80x60x75   | 50x50x45 |
|   | 140x80x75 | 160x45x66  | 60x90x45 |
| - | 160x80x75 |            |          |
|   | 180x80x75 |            |          |







| DESK      | SIDE TABLE | C.TABLE  |
|-----------|------------|----------|
| 120x70x75 | 5 80x70x75 | 50x50x40 |
| 140x80x75 | 5 80x50x75 | 80x50x40 |
| 160x80x75 | 5 70x70x75 |          |
| 180x80x75 | 5          |          |









# WORKSTATION

# PİVOT AHŞAP

























# FRAME



























































# KERASUS



Ð

## MICRO LOTUS







### FORTUNE



## FORTUNE U





RITIM



### METU





## CARISMA





### MODESTO



### RADICAL



### PRESTIGE









LIBRA



## EFOR EKO



# FLANŞ



LIBRA







# RECEPTION





### ROL



### HAVEN



## GOLF



## FRONT



RIM











# LOTUS



## COOL



# ALMEDIA





## KULE



### **BNK 05**









#### 40 CM CABINETS



#### 80 CM CABINETS





DLP 800120

DLP 800160





DLP 800121

]]

DLP 800161

11



DLP 80083



DLP 800122

DLP 800162

DLP 800192







DLP 800163



DLP 800193



DLP 800165



DLP 800195



DLP 800190

E DLP 800190



E DLP 800160

#### FLAT CABINETS































#### SEDNA





SA 27010





#### THRONE



TR 16105



TR 16110







LG 27100











ORI









OR 13050

OR 13210



RF 14007





FILE



FL 28305





OM 24456



FL 09103



OM 24452



FL 28306



OM 24462



FL 09130



OM 24481

#### ARC CHAIR



VRG300



VRG420



VRG200



VRG100

RABBIT





MDS585



MDS571



MDS816

DESIRE