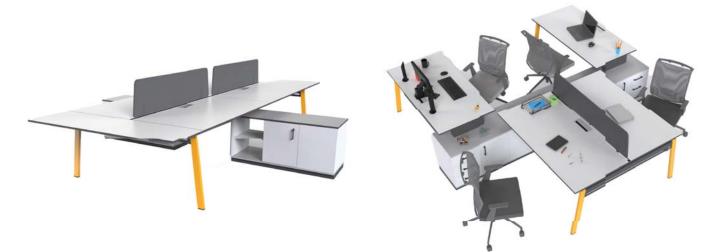

|            |          |            |







| DESK      | SIDE TABLE | C.TABLE  | CABINET   |
|-----------|------------|----------|-----------|
| 180x80x75 | 70x50x75   | 70x50x42 | 180x40x90 |
| 200x90x75 |            |          |           |







| _ | DESK      | SIDE TABLE | C.TABLE  |
|---|-----------|------------|----------|
|   | 120x80x75 | 80x60x75   | 50x50x45 |
|   | 140x80x75 | 160x45x66  | 60x90x45 |
| - | 160x80x75 |            |          |
|   | 180x80x75 |            |          |







| DESK      | SIDE TABLE | C.TABLE  |
|-----------|------------|----------|
| 120x70x75 | 5 80x70x75 | 50x50x40 |
| 140x80x75 | 5 80x50x75 | 80x50x40 |
| 160x80x75 | 5 70x70x75 |          |
| 180x80x75 | 5          |          |









# WORKSTATION

# PİVOT AHŞAP

























# FRAME



























































# KERASUS



Ð

## MICRO LOTUS







### FORTUNE



## FORTUNE U





RITIM



### METU





## CARISMA





### MODESTO



### RADICAL



### PRESTIGE









LIBRA



## EFOR EKO



# FLANŞ



LIBRA







# RECEPTION





### ROL



### HAVEN



## GOLF



## FRONT



RIM











# LOTUS



## COOL



# ALMEDIA





## KULE



### **BNK 05**









#### 40 CM CABINETS



#### 80 CM CABINETS





DLP 800120

DLP 800160





DLP 800121

]]

DLP 800161

11



DLP 80083



DLP 800122

DLP 800162

DLP 800192







DLP 800163



DLP 800193



DLP 800165



DLP 800195



DLP 800190

E DLP 800190



E DLP 800160

#### FLAT CABINETS































#### SEDNA





SA 27010





#### THRONE



TR 16105