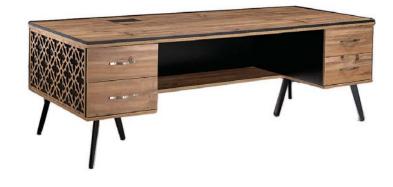

| SIZE |            |          |            |
|------|------------|----------|------------|
|      | DESK       | C.TABLE  | CABINET    |
|      | 268x200x75 | 90x60x45 | 206x40x135 |