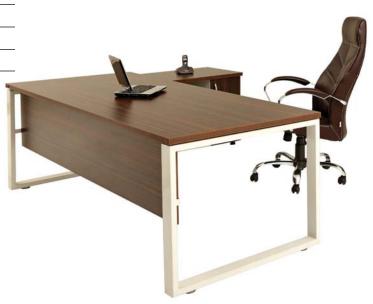

|           |























| DESK       | SIDE TABLE | C.TABLE  | CABINET   |
|------------|------------|----------|-----------|
| 210x90x75  | 83x49x65   | 80x50x42 | 200x40x90 |
| 230x100x75 |            |          |           |
| 230x173x75 |            |          |           |







| DESK       | C.TABLE  | CABINET   |
|------------|----------|-----------|
| 210x170x75 | 80x50x42 | 200x40x90 |
| 230x170x75 |          |           |





#### MODESTO



| DESK      | SIDE TABLE | C.TABLE  | CABINET    | MEETING    |
|-----------|------------|----------|------------|------------|
| 160x80x75 | 100x45x65  | 80x50x42 | 180x45x120 | 200x110x75 |
| 180x80x75 | 80x50x75   |          |            | 230x110x75 |
| 200x80x75 |            |          |            | 260x110x75 |







|   | SIDE TABLE | C.TABLE  | CABINET   | MEETING    |
|---|------------|----------|-----------|------------|
| _ | 210x160x75 | 80x50x45 | 250x50x90 | 200x100x75 |
|   | 230x160x75 |          |           | 240x100x75 |
|   | 250x160x75 |          |           |            |















| DESK      | SIDE TABLE | C.TABLE  | CABINET    | MEETING    |  |
|-----------|------------|----------|------------|------------|--|
| 180x90x75 | 90x60x75   | 80x50x45 | 170x40x130 | 220x110x75 |  |
| 200x90x75 |            |          |            |            |  |







| DESK      | SIDE TABLE | C.TABLE   | MEETING    |
|-----------|------------|-----------|------------|
| 180x90x75 | 100x50x75  | 60x60x42  | 210x110x75 |
| 200x90x75 | 80x50x75   | 100x60x42 | 260x115x75 |
| 220x90x75 |