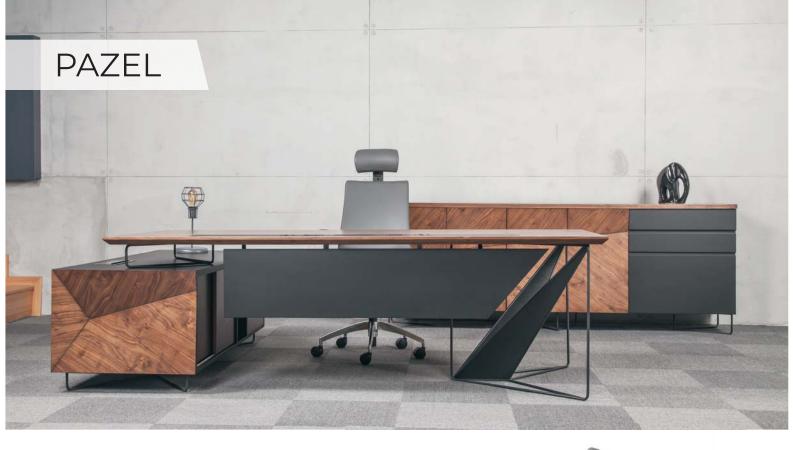

# 

| DESK       | SIDE TABLE | C.TABLE   | CABINET   | MEETING    |
|------------|------------|-----------|-----------|------------|
| 236x100x75 | 110x55x75  | 110x60x45 | 236x50x90 | 240x120x75 |

| DESK       | C.TABLE   | CABINET   | MEETING    |
|------------|-----------|-----------|------------|
| 265x180x75 | 110x60x45 | 236x41x85 | 240x120x75 |
|            |           |           | 320x120x75 |