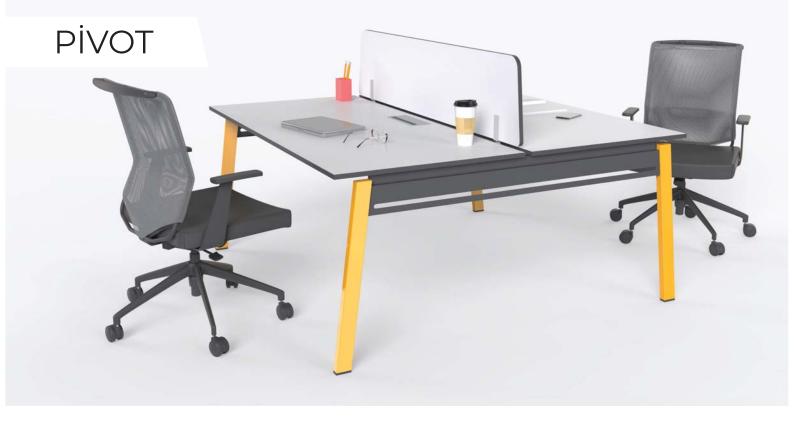

# PİVOT AHŞAP

| DESK      | SIDE TABLE | C.TABLE  | CABINET   |
|-----------|------------|----------|-----------|
| 120x80x75 | 80x50x75   | 50x50x40 | 160x40x90 |
| 140x80x75 | 120x50x60  | 80x50x40 |           |
| 160x80x75 | 150x50x60  |          |           |
| 180x80x75 |            |          |           |

# PİVOT

| DESK      | SIDE TABLE | C.TABLE  | CABINET   |
|-----------|------------|----------|-----------|
| 120x80x75 | 80x50x75   | 50x50x40 | 160x40x80 |
| 140x80x75 | 120x50x60  | 80x50x40 |           |
| 160x80x75 | 150x50x60  |          |           |
| 180x80x75 |            |          |           |