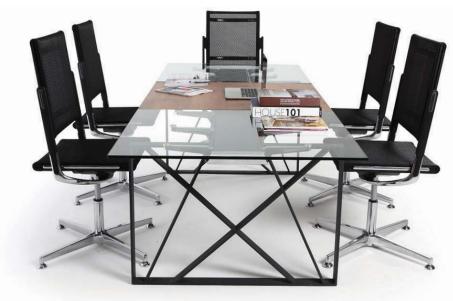

| DESK      | SIDE TABLE | C.TABLE   | CABINET    | MEETING    |
|-----------|------------|-----------|------------|------------|
| 240x90x75 | 120x50x75  | 80x80x40  | 240x50x75  | 240x110x75 |
| 260x90x75 | 130x50x75  | 120x80x40 | 260x45x124 | 260x110x75 |
| 280x90x75 |            |           | 260x45x160 | 280x110x75 |