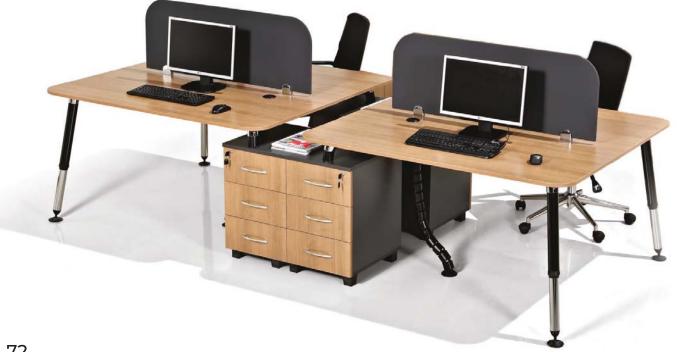

LE | C.TABLE  | CABINET   |
|-----------|------------|----------|-----------|
| 180x80x75 | 70x50x75   | 70x50x42 | 180x40x90 |
| 200x90x75 |            |          |           |







| _ | DESK      | SIDE TABLE | C.TABLE  |
|---|-----------|------------|----------|
|   | 120x80x75 | 80x60x75   | 50x50x45 |
|   | 140x80x75 | 160x45x66  | 60x90x45 |
| - | 160x80x75 |            |          |
|   | 180x80x75 |            |          |







| DESK      | SIDE TABLE | C.TABLE  |
|-----------|------------|----------|
| 120x70x75 | 5 80x70x75 | 50x50x40 |
| 140x80x75 | 5 80x50x75 | 80x50x40 |
| 160x80x75 | 5 70x70x75 |          |
| 180x80x75 | 5          |          |









# WORKSTATION

# PİVOT AHŞAP

























# FRAME



























































# KERASUS



Ð

## MICRO LOTUS







### FORTUNE



## FORTUNE U





RITIM



### METU





## CARISMA





### MODESTO



### RADICAL



### PRESTIGE









LIBRA



## EFOR EKO



# FLANŞ



LIBRA







# RECEPTION





### ROL



### HAVEN



## GOLF



## FRONT



RIM











# LOTUS



## COOL



# ALMEDIA





## KULE



### **BNK 05**









#### 40 CM CABINETS



#### 80 CM CABINETS





DLP 800120

DLP 800160





DLP 800121

]]

DLP 800161

11



DLP 80083



DLP 800122

DLP 800162

DLP 800192







DLP 800163



DLP 800193



DLP 800165



DLP 800195



DLP 800190

E DLP 800190



E DLP 800160

#### FLAT CABINETS































#### SEDNA





SA 27010





#### THRONE



TR 16105



TR 16110







LG 27100











ORI









OR 13050

OR 13210