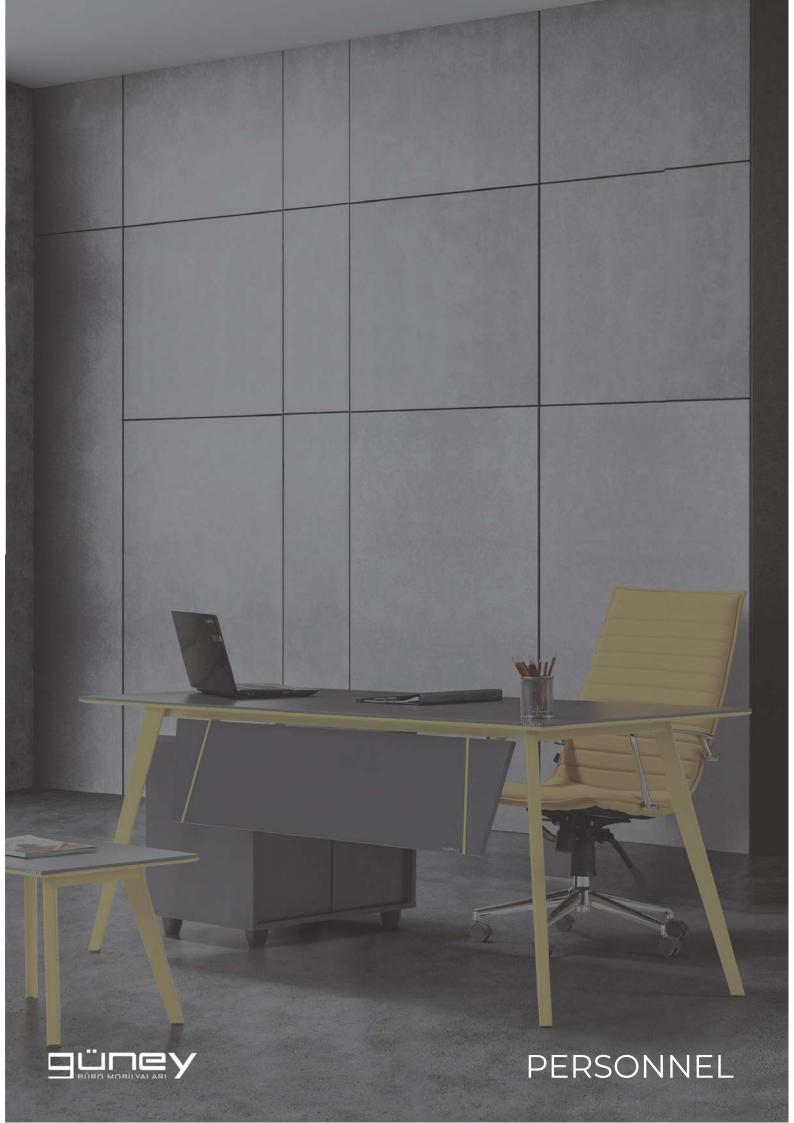

x45 | 200x50x80 | 210x110x75 |
| - | 230x160x75 |          |           | 260x110x75 |
|   | 250x160x75 |          |           |            |







| DESK       | SIDE TABLE | C.TABLE   | CABINET    |
|------------|------------|-----------|------------|
| 220x120x77 | 90x60x77   | 120x75x45 | 275x47x130 |
| 260x120x77 |            |           | 297x30x230 |







| SIZE |            |          |            |
|------|------------|----------|------------|
|      | DESK       | C.TABLE  | CABINET    |
|      | 268x200x75 | 90x60x45 | 206x40x135 |





# TALAS

#### SIZE

| DESK      | SIDE TABLE | C.TABLE  | CABINET   |
|-----------|------------|----------|-----------|
| 200x95x75 | 130x50x75  | 80x55x42 | 200x40x96 |
| 220x95x75 |            |          |           |

A23.423



240x100x75



# PİVOT AHŞAP



| DESK      | SIDE TABLE | C.TABLE  | CABINET   |
|-----------|------------|----------|-----------|
| 120x80x75 | 80x50x75   | 50x50x40 | 160x40x90 |
| 140x80x75 | 120x50x60  | 80x50x40 |           |
| 160x80x75 | 150x50x60  |          |           |
| 180x80x75 |            |          |           |







# PİVOT



| DESK      | SIDE TABLE | C.TABLE  | CABINET   |
|-----------|------------|----------|-----------|
| 120x80x75 | 80x50x75   | 50x50x40 | 160x40x80 |
| 140x80x75 | 120x50x60  | 80x50x40 |           |
| 160x80x75 | 150x50x60  |          |           |
| 180x80x75 |            |          |           |







# FRAME



| DESK      | SIDE TABLE | C.TABLE  | CABINET   |
|-----------|------------|----------|-----------|
| 120x80x75 | 80x50x75   | 50x50x40 | 160x40x