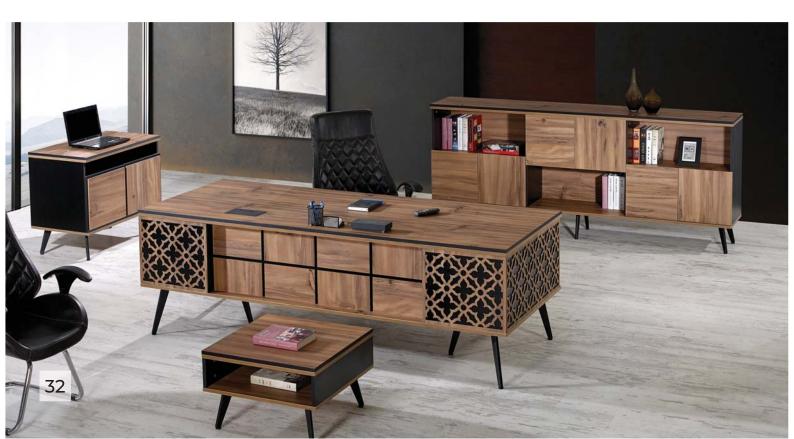

| DESK       | C.TABLE   | CABINET   | MEETING    |
|------------|-----------|-----------|------------|
| 270x215x75 | 75x75x40  | 260x50x75 | Ø 130x75   |
| 290x215x75 | 110x75x40 | 300x50x75 | 240x120x75 |
| 310x215x75 |           |           | 450x150x75 |
| 330x215x75 |           |           |            |