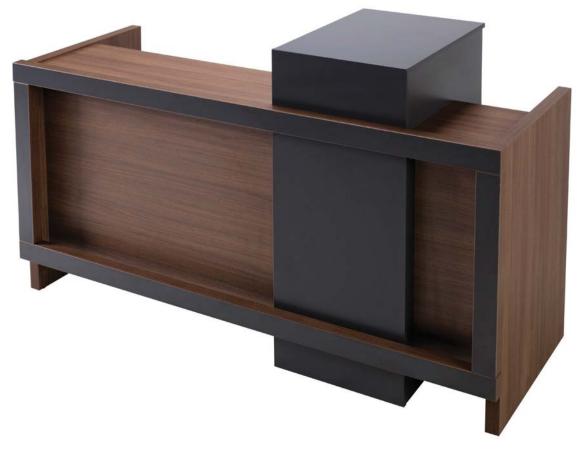

6  | 60x90x45 |
| - | 160x80x75 |            |          |
|   | 180x80x75 |            |          |







| DESK      | SIDE TABLE | C.TABLE  |
|-----------|------------|----------|
| 120x70x75 | 5 80x70x75 | 50x50x40 |
| 140x80x75 | 5 80x50x75 | 80x50x40 |
| 160x80x75 | 5 70x70x75 |          |
| 180x80x75 | 5          |          |









# WORKSTATION

# PİVOT AHŞAP

























# FRAME



























































# KERASUS



Ð

## MICRO LOTUS







### FORTUNE



## FORTUNE U





RITIM



### METU





## CARISMA





### MODESTO



### RADICAL



### PRESTIGE









LIBRA



## EFOR EKO



# FLANŞ



LIBRA







# RECEPTION





### ROL



### HAVEN



## GOLF



## FRONT



RIM











# LOTUS



## COOL



# ALMEDIA





## KULE



### **BNK 05**









#### 40 CM CABINETS



#### 80 CM CABINETS





DLP 800120

DLP 800160





DLP 800121

]]

DLP 800161

11



DLP 80083



DLP 800122

DLP 800162

DLP 800192







DLP 800163



DLP 800193



DLP 800165



DLP 800195



DLP 800190

E DLP 800190



E DLP 800160

#### FLAT CABINETS































#### SEDNA





SA 27010





#### THRONE



TR 16105



TR 16110







LG 27100











ORI









OR 13050

OR 13210



RF 14007





FILE



FL 28305





OM 24456



FL 09103



OM 24452



FL 28306



OM 24462



FL 09130



OM 24481

#### ARC CHAIR



VRG300



VRG420



VRG200



VRG100

RABBIT





MDS585



MDS571



MDS816

DESIRE







DS 25410

#### CHESTER



CHS01

#### ARMADA





CHS11





Ä

CHS02

Ä

ē



CHS13



MASTER





MST02