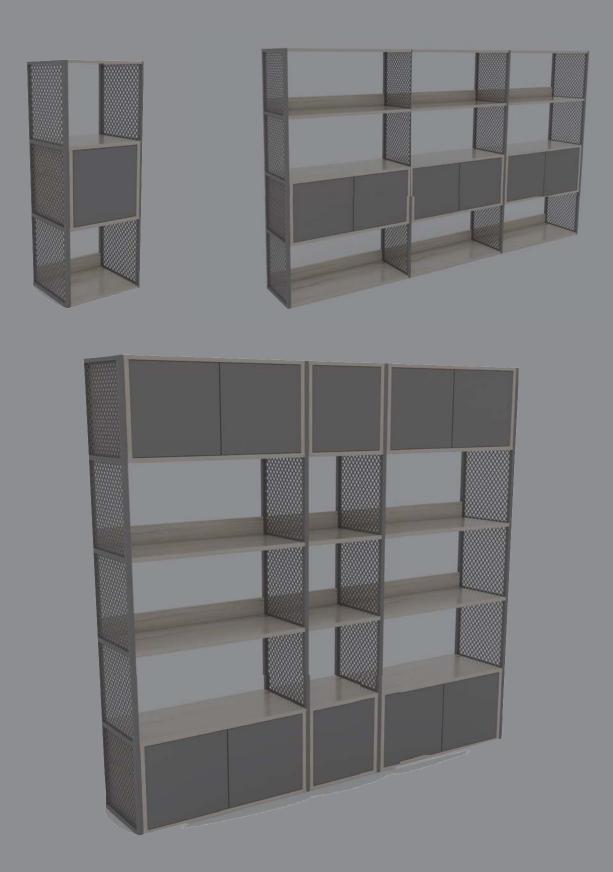

| 160x80x75 |            |          |
|   | 180x80x75 |            |          |







| DESK      | SIDE TABLE | C.TABLE  |
|-----------|------------|----------|
| 120x70x75 | 5 80x70x75 | 50x50x40 |
| 140x80x75 | 5 80x50x75 | 80x50x40 |
| 160x80x75 | 5 70x70x75 |          |
| 180x80x75 | 5          |          |









# WORKSTATION

# PİVOT AHŞAP

























# FRAME



























































# KERASUS



Ð

## MICRO LOTUS







### FORTUNE



## FORTUNE U





RITIM



### METU





## CARISMA





### MODESTO



### RADICAL



### PRESTIGE









LIBRA



## EFOR EKO



# FLANŞ



LIBRA







# RECEPTION





### ROL



### HAVEN



## GOLF



## FRONT



RIM











# LOTUS



## COOL



# ALMEDIA





## KULE



### **BNK 05**









#### 40 CM CABINETS



#### 80 CM CABINETS





DLP 800120

DLP 800160





DLP 800121

]]

DLP 800161

11



DLP 80083



DLP 800122

DLP 800162

DLP 800192







DLP 800163



DLP 800193



DLP 800165



DLP 800195



DLP 800190

E DLP 800190



E DLP 800160

#### FLAT CABINETS































#### SEDNA





SA 27010





#### THRONE



TR 16105



TR 16110







LG 27100











ORI









OR 13050

OR 13210



RF 14007





FILE



FL 28305





OM 24456



FL 09103



OM 24452



FL 28306



OM 24462



FL 09130



OM 24481

#### ARC CHAIR



VRG300



VRG420



VRG200



VRG100

RABBIT





MDS585



MDS571



MDS816

DESIRE







DS 25410

#### CHESTER



CHS01

#### ARMADA





CHS11





Ä

CHS02

Ä

ē



CHS13



MASTER





MST02



ARES









##