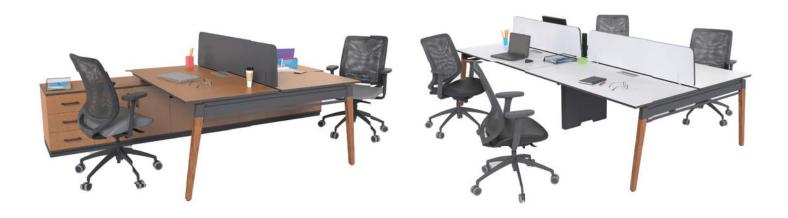

|
| 180x80x75 |            |          |            |







| DESK      | SIDE TABLE | C.TABLE  | CABINET   |
|-----------|------------|----------|-----------|
| 180x80x75 | 70x50x75   | 70x50x42 | 180x40x90 |
| 200x90x75 |            |          |           |







| _ | DESK      | SIDE TABLE | C.TABLE  |
|---|-----------|------------|----------|
|   | 120x80x75 | 80x60x75   | 50x50x45 |
|   | 140x80x75 | 160x45x66  | 60x90x45 |
| - | 160x80x75 |            |          |
|   | 180x80x75 |            |          |







| DESK      | SIDE TABLE | C.TABLE  |
|-----------|------------|----------|
| 120x70x75 | 5 80x70x75 | 50x50x40 |
| 140x80x75 | 5 80x50x75 | 80x50x40 |
| 160x80x75 | 5 70x70x75 |          |
| 180x80x75 | 5          |          |









# WORKSTATION

# PİVOT AHŞAP

























# FRAME



























































# KERASUS



Ð

## MICRO LOTUS







### FORTUNE



## FORTUNE U





RITIM



### METU





## CARISMA





### MODESTO



### RADICAL



### PRESTIGE









LIBRA



## EFOR EKO



# FLANŞ



LIBRA







# RECEPTION





### ROL



### HAVEN



## GOLF



## FRONT



RIM











# LOTUS



## COOL



# ALMEDIA





## KULE



### **BNK 05**









#### 40 CM CABINETS



#### 80 CM CABINETS





DLP 800120

DLP 800160





DLP 800121

]]

DLP 800161

11



DLP 80083



DLP 800122

DLP 800162

DLP 800192







DLP 800163



DLP 800193



DLP 800165



DLP 800195



DLP 800190

E DLP 800190



E DLP 800160

#### FLAT CABINETS































#### SEDNA





SA 27010





#### TH