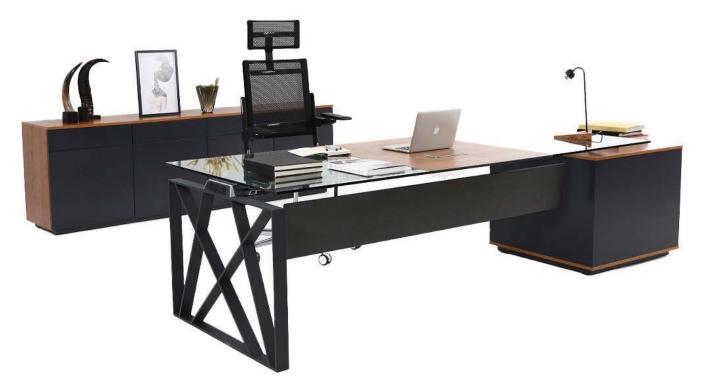

80x125x78 |







## DESK C.TABLE CABINET 260x110x78 80x45 255x52x95







| DESK       | SIDE TABLE | C.TABLE   | CABINET    | MEETING    |
|------------|------------|-----------|------------|------------|
| 180x100x75 | 180x60x65  | 70x70x45  | 120x40x210 | 240x110x75 |
| 200x100x75 |            | 110x60x45 | 180x40x95  |            |
| 220x100x75 |            |           | 240x40x95  |            |
| 240x100x75 |            |           |            |            |









| DESK       | C.TABLE   | CABINET    | MEETING    |
|------------|-----------|------------|------------|
| 240x190x75 | 70x55x45  | 120x40x210 | 240x110x75 |
|            | 110x60x45 | 240x40x95  |            |









 DESK
 C.TABLE
 CABINET
 MEETING

 265x170x75
 110x60x45
 240x47x87
 240x120x75



#### GORDION



| DESK       | C.TABLE   | CABINET   | MEETING    |
|------------|-----------|-----------|------------|
| 280x100x75 | 70x70x41  | 240x46x75 | 240x110x75 |
| 300x100x75 | 70x105x41 |           | 300x140x75 |
| 320x100x75 |           |           |            |







| _ | DESK      | SIDE TABLE | C.TABLE  | CABINET   |
|---|-----------|------------|----------|-----------|
|   | 200x90x75 | 105x45x75  | 80x60x45 | 200x45x75 |
|   | 220x90x75 |            |          |           |
|   | 240x90x75 |            |          |           |







| DESK       | C.TABLE   | CABINET  | MEETING    |
|------------|-----------|----------|------------|
| 250x200x75 | 200x45x75 | 80x60x45 | 240x120x75 |
| 270x200x75 |           |          |            |
| 300x200x75 |           |          |            |