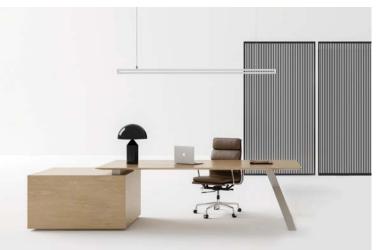

-----------|
| 265x180x75 | 110x60x45 | 236x41x85 | 240x120x75 |
|            |           |           | 320x120x75 |









| DESK       | C.TABLE  | CABINET    | MEETING    |
|------------|----------|------------|------------|
| 270x186x78 | 80x80x38 | 250x45x120 | 220x100x78 |
|            |          |            | 280x125x78 |







## DESK C.TABLE CABINET 260x110x78 80x45 255x52x95







| DESK       | SIDE TABLE | C.TABLE   | CABINET    | MEETING    |
|------------|------------|-----------|------------|------------|
| 180x100x75 | 180x60x65  | 70x70x45  | 120x40x210 | 240x110x75 |
| 200x100x75 |            | 110x60x45 | 180x40x95  |            |
| 220x100x75 |            |           | 240x40x95  |            |
| 240x100x75 |            |           |            |            |









| DESK       | C.TABLE   | CABINET    | MEETING    |
|------------|-----------|------------|------------|
| 240x190x75 | 70x55x45  | 120x40x210 | 240x110x75 |
|            | 110x60x45 | 240x40x95  |            |









 DESK
 C.TABLE
 CABINET
 MEETING

 265x170x75
 110x60x45
 240x47x87
 240x120x75



#### GORDION



| DESK       | C.TABLE   | CABINET   | MEETING    |
|------------|-----------|-----------|------------|
| 280x100x75 | 70x70x41  | 240x46x75 | 240x110x75 |
| 300x100x75 | 70x105x41 |           | 300x140x75 |
| 320x100x75 |           |           |            |







| _ | DESK      | SIDE TABLE | C.TABLE  | CABINET   |
|---|-----------|------------|----------|-----------|
|   | 200x90x75 | 105x45x75  | 80x60x45 | 200x45x75 |
|   | 220x90x75 |            |          |