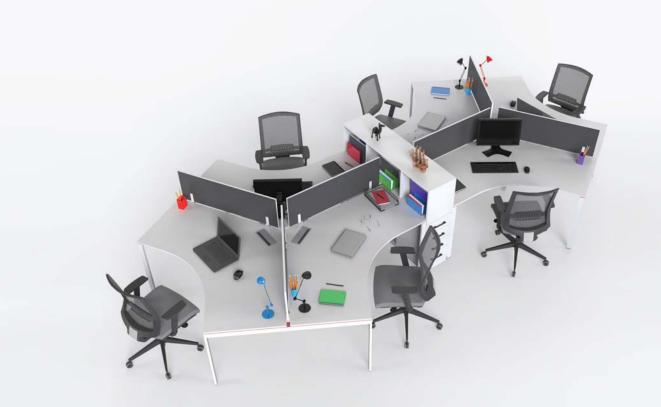

|            |







| DESK      | SIDE TABLE | C.TABLE  | CABINET   |
|-----------|------------|----------|-----------|
| 180x80x75 | 70x50x75   | 70x50x42 | 180x40x90 |
| 200x90x75 |            |          |           |







| _ | DESK      | SIDE TABLE | C.TABLE  |
|---|-----------|------------|----------|
|   | 120x80x75 | 80x60x75   | 50x50x45 |
|   | 140x80x75 | 160x45x66  | 60x90x45 |
| - | 160x80x75 |            |          |
|   | 180x80x75 |            |          |







| DESK      | SIDE TABLE | C.TABLE  |
|-----------|------------|----------|
| 120x70x75 | 5 80x70x75 | 50x50x40 |
| 140x80x75 | 5 80x50x75 | 80x50x40 |
| 160x80x75 | 5 70x70x75 |          |
| 180x80x75 | 5          |          |









# WORKSTATION

# PİVOT AHŞAP

























# FRAME



























































# KERASUS



Ð

## MICRO LOTUS







### FORTUNE



## FORTUNE U





RITIM



### METU





## CARISMA





### MODESTO



### RADICAL



### PRESTIGE









LIBRA



## EFOR EKO



# FLANŞ



LIBRA







# RECEPTION





### ROL



### HAVEN



## GOLF



## FRONT



RIM











# LOTUS



## COOL



# ALMEDIA





## KULE



### **BNK 05**









#### 40 CM CABINETS



#### 80 CM CABINETS





DLP 800120

DLP 800160





DLP 800121

]]

DLP 800161

11



DLP 80083



DLP 800122

DLP 800162

DLP 800192







DLP 800163



DLP 800193



DLP 800165



DLP 800195



DLP 800190

E DLP 800190



E DLP 800160

#### FLAT CABINETS































#### SEDNA





SA 27010





#### THRONE



TR 16105



TR 16110







LG