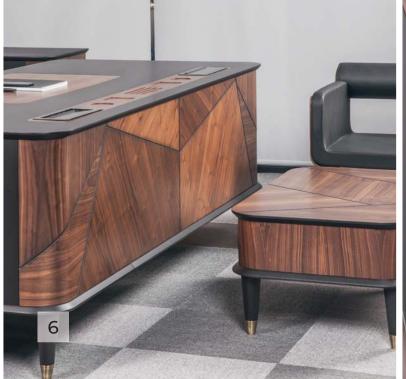

#### GORDION

| DESK       | C.TABLE   | CABINET   | MEETING    |
|------------|-----------|-----------|------------|
| 280x100x75 | 70x70x41  | 240x46x75 | 240x110x75 |
| 300x100x75 | 70x105x41 |           | 300x140x75 |
| 320x100x75 |           |           |            |