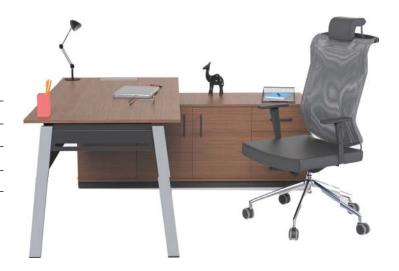

|------------|----------|-----------|
| 200x95x75 | 130x50x75  | 80x55x42 | 200x40x96 |
| 220x95x75 |            |          |           |

A23.423



240x100x75



# PİVOT AHŞAP



| DESK      | SIDE TABLE | C.TABLE  | CABINET   |
|-----------|------------|----------|-----------|
| 120x80x75 | 80x50x75   | 50x50x40 | 160x40x90 |
| 140x80x75 | 120x50x60  | 80x50x40 |           |
| 160x80x75 | 150x50x60  |          |           |
| 180x80x75 |            |          |           |







# PİVOT



| DESK      | SIDE TABLE | C.TABLE  | CABINET   |
|-----------|------------|----------|-----------|
| 120x80x75 | 80x50x75   | 50x50x40 | 160x40x80 |
| 140x80x75 | 120x50x60  | 80x50x40 |           |
| 160x80x75 | 150x50x60  |          |           |
| 180x80x75 |            |          |           |







# FRAME



| DESK      | SIDE TABLE | C.TABLE  | CABINET   |
|-----------|------------|----------|-----------|
| 120x80x75 | 80x50x75   | 50x50x40 | 160x40x80 |
| 140x80x75 | 120x50x60  | 80x50x40 |           |
| 160x80x75 | 150x50x60  |          |           |
| 180x80x75 |            |          |           |









| DESK      | SIDE TABLE | C.TABLE   |
|-----------|------------|-----------|
| 140x80x75 | 70x53x60   | 60x60x42  |
| 160x80x75 | 100x60x75  | 100x60x42 |
| 180x80x75 | 150x55x75  |           |







| DESK      | SIDE TABLE | C.TABLE  | CABINET   |
|-----------|------------|----------|-----------|
| 140x80x75 | 80x50x75   | 50x50x45 | 180x40x86 |
| 160x80x75 |            | 80x50x45 |           |
| 180x80x75 |            |          |           |







| DESK      | S