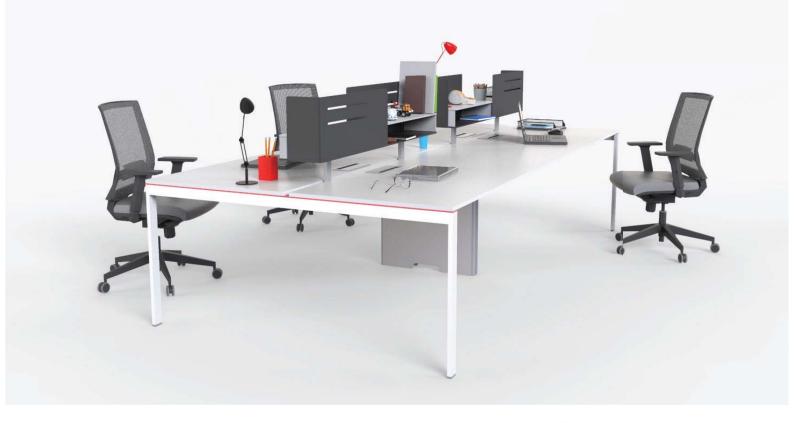

|            |







| DESK      | SIDE TABLE | C.TABLE  | CABINET   |
|-----------|------------|----------|-----------|
| 180x80x75 | 70x50x75   | 70x50x42 | 180x40x90 |
| 200x90x75 |            |          |           |







| _ | DESK      | SIDE TABLE | C.TABLE  |
|---|-----------|------------|----------|
|   | 120x80x75 | 80x60x75   | 50x50x45 |
|   | 140x80x75 | 160x45x66  | 60x90x45 |
| - | 160x80x75 |            |          |
|   | 180x80x75 |            |          |







| DESK      | SIDE TABLE | C.TABLE  |
|-----------|------------|----------|
| 120x70x75 | 5 80x70x75 | 50x50x40 |
| 140x80x75 | 5 80x50x75 | 80x50x40 |
| 160x80x75 | 5 70x70x75 |          |
| 180x80x75 | 5          |          |









# WORKSTATION

# PİVOT AHŞAP

























# FRAME



























































# KERASUS



Ð

## MICRO LOTUS







### FORTUNE



## FORTUNE U





RITIM



### METU





## CARISMA





### MODESTO



### RADICAL



### PRESTIGE









LIBRA



## EFOR EKO



# FLANŞ



LIBRA







# RECEPTION





### ROL



### HAVEN



## GOLF



## FRONT



RIM











# LOTUS



## COOL



# ALMEDIA





## KULE



### **BNK 05**









#### 40 CM CABINETS



#### 80 CM CABINETS





DLP 800120

DLP 800160





DLP 800121

]]

DLP 800161

11



DLP 80083



DLP 800122

DLP 800162

DLP 800192







DLP 800163



DLP 800193



DLP 800165



DLP 800195



DLP 800190

E DLP 800190



E DLP 800160

#### FLAT CABINETS































#### SEDNA





SA 27010





#### THRONE



TR 16105



TR 16110