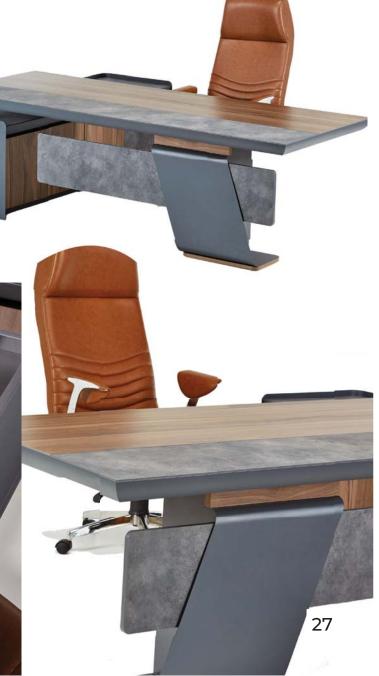

225x165x75 | 80x60x40 | 240x40x97 | 250x100x75 |







|   | DESK      | SIDE TABLE | C.TABLE   | CABINET   | MEETING    |
|---|-----------|------------|-----------|-----------|------------|
| - | 180x90x75 | 200x223x75 | 60x60x35  | 200x45x75 | 240x110x75 |
| - | 200x90x75 | 220x223x75 | 100x60x35 | 240x45x75 |            |
|   | 220x90x75 | 240x223x75 |           |           |            |







| <br>DESK  | SIDE TABLE | C.TABLE   | CABINET   |
|-----------|------------|-----------|-----------|
| 220x90x75 | 100x50x66  | 100x50x50 | 220x45x95 |





#### ROSSINI



| DESK       | SIDE TABLE | C.TABLE  | CABINET   |
|------------|------------|----------|-----------|
| 200x90x75  | 230x180x75 | 80x60x40 | 275x48x98 |
| 230x100x75 | 260x180x75 |          |           |























| DESK       | SIDE TABLE | C.TABLE  | CABINET   |
|------------|------------|----------|-----------|
| 210x90x75  | 83x49x65   | 80x50x42 | 200x40x90 |
| 230x100x75 |            |          |           |
| 230x173x75 |            |          |           |







| DESK       | C.TABLE  | CABINET   |
|------------|----------|-----------|
| 210x170x75 | 80x50x42 | 200x40x90 |
| 230x170x75 |          |           |





#### MODESTO



| DESK      | SIDE TABLE | C.TABLE  | CABINET    | MEETING    |
|-----------|------------|----------|------------|------------|
| 160x80x75 | 100x45x65  | 80x50x42 | 180x45x120 | 200x110x75 |
| 180x80x75 | 80x50x75   |          |            | 230x110x75 |
| 200x80x75 |            |          |            | 260x110x75 |







|   | SIDE TABLE | C.TABLE  | CABI