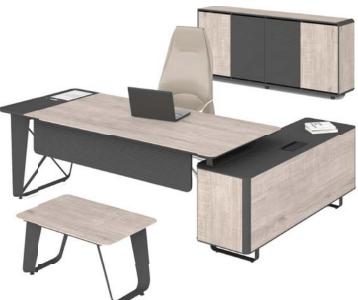

| - | 200x90x75 | 220x223x75 | 100x60x35 | 240x45x75 |            |
|   | 220x90x75 | 240x223x75 |           |           |            |







| <br>DESK  | SIDE TABLE | C.TABLE   | CABINET   |
|-----------|------------|-----------|-----------|
| 220x90x75 | 100x50x66  | 100x50x50 | 220x45x95 |





#### ROSSINI



| DESK       | SIDE TABLE | C.TABLE  | CABINET   |
|------------|------------|----------|-----------|
| 200x90x75  | 230x180x75 | 80x60x40 | 275x48x98 |
| 230x100x75 | 260x180x75 |          |           |























| DESK       | SIDE TABLE | C.TABLE  | CABINET   |
|------------|------------|----------|-----------|
| 210x90x75  | 83x49x65   | 80x50x42 | 200x40x90 |
| 230x100x75 |            |          |           |
| 230x173x75 |            |          |           |







| DESK       | C.TABLE  | CABINET   |
|------------|----------|-----------|
| 210x170x75 | 80x50x42 | 200x40x90 |
| 230x170x75 |          |           |





#### MODESTO



| DESK      | SIDE TABLE | C.TABLE  | CABINET    | MEETING    |
|-----------|------------|----------|------------|------------|
| 160x80x75 | 100x45x65  | 80x50x42 | 180x45x120 | 200x110x75 |
| 180x80x75 | 80x50x75   |          |            | 230x110x75 |
| 200x80x75 |            |          |            | 260x110x75 |







|   | SIDE TABLE | C.TABLE  | CABINET   | MEETING    |
|---|------------|----------|-----------|------------|
| _ | 210x160x75 | 80x50x45 | 250x50x90 | 200x100x75 |
|   | 230x160x75 |          |           | 240x100x75 |
|   | 250x160x75 |          |           |            |















| DE