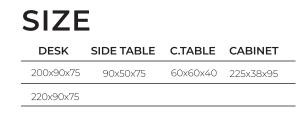

| SIZE |            |          |            |
|------|------------|----------|------------|
|      | DESK       | C.TABLE  | CABINET    |
|      | 268x200x75 | 90x60x45 | 206x40x135 |