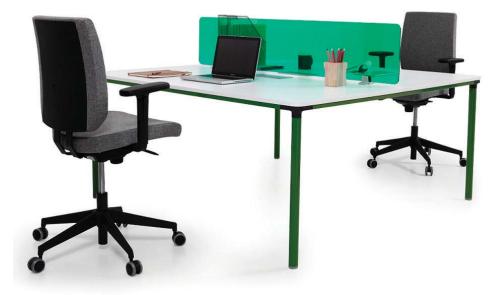

|







| DESK      | SIDE TABLE | C.TABLE  | CABINET   |
|-----------|------------|----------|-----------|
| 180x80x75 | 70x50x75   | 70x50x42 | 180x40x90 |
| 200x90x75 |            |          |           |







| _ | DESK      | SIDE TABLE | C.TABLE  |
|---|-----------|------------|----------|
|   | 120x80x75 | 80x60x75   | 50x50x45 |
|   | 140x80x75 | 160x45x66  | 60x90x45 |
| - | 160x80x75 |            |          |
|   | 180x80x75 |            |          |







| DESK      | SIDE TABLE | C.TABLE  |
|-----------|------------|----------|
| 120x70x75 | 5 80x70x75 | 50x50x40 |
| 140x80x75 | 5 80x50x75 | 80x50x40 |
| 160x80x75 | 5 70x70x75 |          |
| 180x80x75 | 5          |          |









# WORKSTATION

# PİVOT AHŞAP

























# FRAME



























































# KERASUS



Ð

## MICRO LOTUS







### FORTUNE



## FORTUNE U





RITIM



### METU





## CARISMA





### MODESTO



### RADICAL



### PRESTIGE









LIBRA



## EFOR EKO



# FLANŞ



LIBRA







# RECEPTION





### ROL



### HAVEN



## GOLF



## FRONT



RIM











# LOTUS



## COOL



# ALMEDIA





## KULE



### **BNK 05**









#### 40 CM CABINETS



#### 80 CM CABINETS





DLP 800120

DLP 800160





DLP 800121

]]

DLP 800161

11



DLP 80083



DLP 800122

DLP 800162

DLP 800192







DLP 800163



DLP 800193



DLP 800165



DLP 800195



DLP 800190

E DLP 800190



E DLP 800160

#### FLAT CABINETS































#### SEDNA





SA 27010





#### THRONE



TR 16105



TR 16110







LG 27100