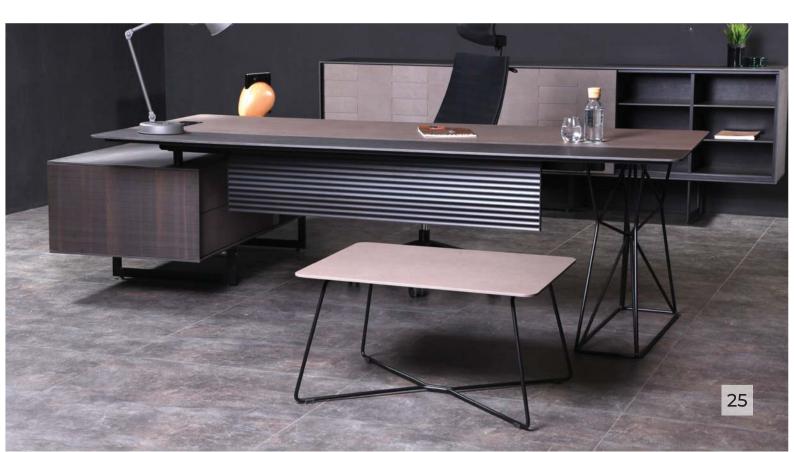

|
| 200x90x75 | 225x165x75 | 80x60x40 | 240x40x97 | 250x100x75 |







|   | DESK      | SIDE TABLE | C.TABLE   | CABINET   | MEETING    |
|---|-----------|------------|-----------|-----------|------------|
| - | 180x90x75 | 200x223x75 | 60x60x35  | 200x45x75 | 240x110x75 |
| - | 200x90x75 | 220x223x75 | 100x60x35 | 240x45x75 |            |
|   | 220x90x75 | 240x223x75 |           |           |            |







| <br>DESK  | SIDE TABLE | C.TABLE   | CABINET   |
|-----------|------------|-----------|-----------|
| 220x90x75 | 100x50x66  | 100x50x50 | 220x45x95 |





#### ROSSINI



| DESK       | SIDE TABLE | C.TABLE  | CABINET   |
|------------|------------|----------|-----------|
| 200x90x75  | 230x180x75 | 80x60x40 | 275x48x98 |
| 230x100x75 | 260x180x75 |          |           |























| DESK       | SIDE TABLE | C.TABLE  | CABINET   |
|------------|------------|----------|-----------|
| 210x90x75  | 83x49x65   | 80x50x42 | 200x40x90 |
| 230x100x75 |            |          |           |
| 230x173x75 |            |          |           |







| DESK       | C.TABLE  | CABINET   |
|------------|----------|-----------|
| 210x170x75 | 80x50x42 | 200x40x90 |
| 230x170x75 |          |           |





#### MODESTO



| DESK      | SIDE TABLE | C.TABLE  | CABINET    | MEETING    |
|-----------|------------|----------|------------|------------|
| 160x80x75 | 100x45x65  | 80x50x42 | 180x45x120 | 200x110x75 |
| 180x80x75 | 80x50x75   |          |            | 230x110x75 |
| 200x80x75 |            |          |            | 260x110x75 |







|   | SIDE TABLE |