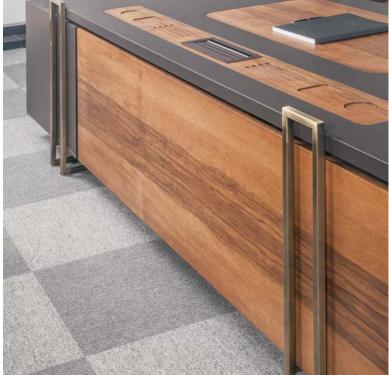

|           |            |







| DESK      | SIDE TABLE | C.TABLE   | CABINET    | MEETING    |
|-----------|------------|-----------|------------|------------|
| 240x90x75 | 120x50x75  | 80x80x40  | 240x50x75  | 240x110x75 |
| 260x90x75 | 130x50x75  | 120x80x40 | 260x45x124 | 260x110x75 |
| 280x90x75 |            |           | 260x45x160 | 280x110x75 |















# 

| DESK       | SIDE TABLE | C.TABLE   | CABINET   | MEETING    |
|------------|------------|-----------|-----------|------------|
| 236x100x75 | 110x55x75  | 110x60x45 | 236x50x90 | 240x120x75 |









| DESK       | C.TABLE   | CABINET   | MEETING    |
|------------|-----------|-----------|------------|
| 265x180x75 | 110x60x45 | 236x41x85 | 240x120x75 |
|            |           |           | 320x120x75 |









| DESK       | C.TABLE  | CABINET    | MEETING    |
|------------|----------|------------|------------|
| 270x186x78 | 80x80x38 | 250x45x120 | 220x100x78 |
|            |          |            | 280x125x78 |







## DESK C.TABLE CABINET 260x110x78 80x45 255x52x95







| DESK       | SIDE TABLE | C.TABLE   | CABINET    | MEETING    |
|------------|------------|-----------|------------|------------|
| 180x100x75 | 180x60x65  | 70x70x45  | 120x40x210 | 240x110x75 |
| 200x100x75 |            | 110x60x45 | 180x40x95  |            |
| 220x100x75 |            |           | 240x40x95  |            |
| 240x100x75 |            |           |            |            |









| DESK       | C.TABLE   | CABINET    | MEETING    |
|------------|-----------|------------|------------|
| 240x190x