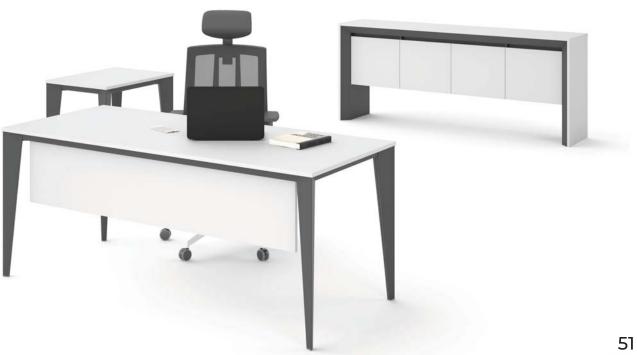

---|------------|----------|
| 120x70x75 | 80x50x75   | 65x50x45 |
| 140x70x75 |            |          |
| 160x80x75 |            |          |
| 180x80x75 |            |          |









| DESK      | SIDE TABLE | C.TABLE  | CABINET   |
|-----------|------------|----------|-----------|
| 120x70x75 | 70x47x63   | 65x50x45 | 180x45x95 |
| 140x80x75 | 142x47x63  |          |           |
| 160x80x75 |            |          |           |
| 180x80x75 |            |          |           |







| DESK      | SIDE TABLE | C.TABLE  | CABINET   |
|-----------|------------|----------|-----------|
| 120x70x75 | 70x50x75   | 70x50x42 | 200x45x85 |
| 140x80x75 | 71x45x68   |          |           |
| 160x80x75 | 140x45x68  |          |           |
| 180x80x75 |            |          |           |







| DESK      | SIDE TABLE | C.TABLE  | CABINET    |
|-----------|------------|----------|------------|
| 120x70x75 | 70x50x75   | 70x50x42 | 160x45x120 |
| 140x80x75 | 71x45x68   |          | 205x45x120 |
| 160x80x75 | 140x45x68  |          |            |
| 180x80x75 |            |          |            |







| DESK      | SIDE TABLE | C.TABLE  | CABINET    |
|-----------|------------|----------|------------|
| 120x70x75 | 70x50x75   | 70x50x42 | 150x36x119 |
| 140x80x75 | 71x45x68   |          |            |
| 160x80x75 | 140x45x68  |          |            |
| 180x80x75 |            |          |            |







| DESK      | SIDE TABLE | C.TABLE  | CABINET   |
|-----------|------------|----------|-----------|
| 180x80x75 | 70x50x75   | 70x50x42 | 180x40x90 |
| 200x90x75 |