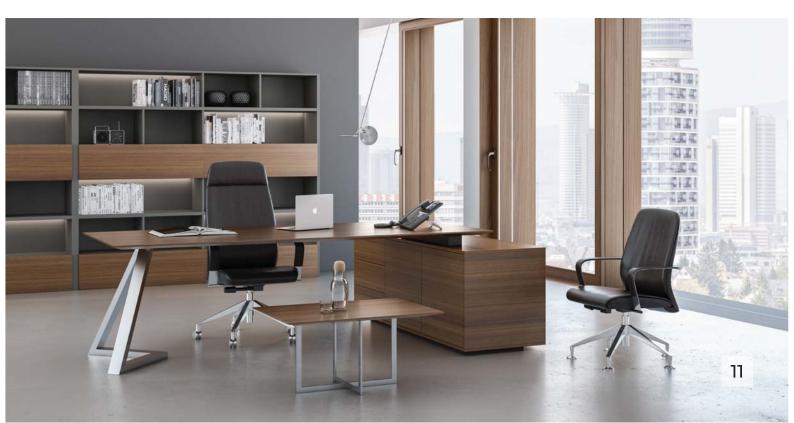

---------|
| 270x186x78 | 80x80x38 | 250x45x120 | 220x100x78 |
|            |          |            | 280x125x78 |







## DESK C.TABLE CABINET 260x110x78 80x45 255x52x95







| DESK       | SIDE TABLE | C.TABLE   | CABINET    | MEETING    |
|------------|------------|-----------|------------|------------|
| 180x100x75 | 180x60x65  | 70x70x45  | 120x40x210 | 240x110x75 |
| 200x100x75 |            | 110x60x45 | 180x40x95  |            |
| 220x100x75 |            |           | 240x40x95  |            |
| 240x100x75 |            |           |            |            |









| DESK       | C.TABLE   | CABINET    | MEETING    |
|------------|-----------|------------|------------|
| 240x190x75 | 70x55x45  | 120x40x210 | 240x110x75 |
|            | 110x60x45 | 240x40x95  |            |









 DESK
 C.TABLE
 CABINET
 MEETING

 265x170x75
 110x60x45
 240x47x87
 240x120x75



#### GORDION



| DESK       | C.TABLE   | CABINET   | MEETING    |
|------------|-----------|-----------|------------|
| 280x100x75 | 70x70x41  | 240x46x75 | 240x110x75 |
| 300x100x75 | 70x105x41 |           | 300x140x75 |
| 320x100x75 |           |           |            |







| _ | DESK      | SIDE TABLE | C.TABLE  | CABINET   |
|---|-----------|------------|----------|-----------|
|   | 200x90x75 | 105x45x75  | 80x60x45 | 200x45x75 |
|   | 220x90x75 |            |          |           |
|   | 240x90x75 |            |          |           |







| DESK       | C.TABLE   | CABINET  | MEETING    |
|------------|-----------|----------|------------|
| 250x200x75 | 200x45x75 | 80x60x45 | 240x120x75