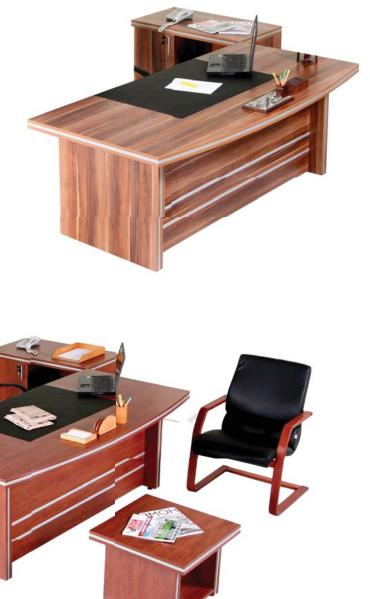

#### GORDION

| DESK       | C.TABLE   | CABINET   | MEETING    |
|------------|-----------|-----------|------------|
| 280x100x75 | 70x70x41  | 240x46x75 | 240x110x75 |
| 300x100x75 | 70x105x41 |           | 300x140x75 |
| 320x100x75 |           |           |            |