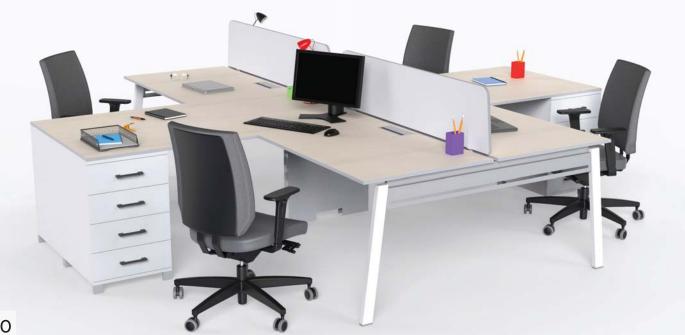

0x75 |            |          |            |







| DESK      | SIDE TABLE | C.TABLE  | CABINET   |
|-----------|------------|----------|-----------|
| 180x80x75 | 70x50x75   | 70x50x42 | 180x40x90 |
| 200x90x75 |            |          |           |







| _ | DESK      | SIDE TABLE | C.TABLE  |
|---|-----------|------------|----------|
|   | 120x80x75 | 80x60x75   | 50x50x45 |
|   | 140x80x75 | 160x45x66  | 60x90x45 |
| - | 160x80x75 |            |          |
|   | 180x80x75 |            |          |







| DESK      | SIDE TABLE | C.TABLE  |
|-----------|------------|----------|
| 120x70x75 | 5 80x70x75 | 50x50x40 |
| 140x80x75 | 5 80x50x75 | 80x50x40 |
| 160x80x75 | 5 70x70x75 |          |
| 180x80x75 | 5          |          |









# WORKSTATION

# PİVOT AHŞAP

























# FRAME



























































# KERASUS



Ð

## MICRO LOTUS







### FORTUNE



## FORTUNE U





RITIM



### METU





## CARISMA





### MODESTO



### RADICAL



### PRESTIGE









LIBRA



## EFOR EKO



# FLANŞ



LIBRA







# RECEPTION





### ROL



### HAVEN



## GOLF



## FRONT



RIM











# LOTUS



## COOL



# ALMEDIA





## KULE



### **BNK 05**









#### 40 CM CABINETS



#### 80 CM CABINETS





DLP 800120

DLP 800160





DLP 800121

]]

DLP 800161

11



DLP 80083



DLP 800122

DLP 800162

DLP 800192







DLP 800163



DLP 800193



DLP 800165



DLP 800195



DLP 800190

E DLP 800190



E DLP 800160

#### FLAT CABINETS































#### SEDNA





SA 27010





#### THRONE



TR 161