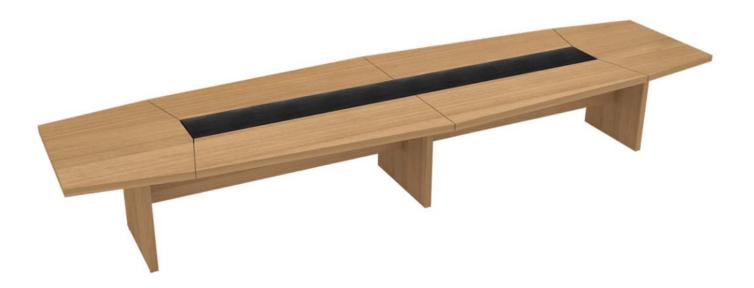

| DESK       | C.TABLE   | CABINET   | MEETING    |
|------------|-----------|-----------|------------|
| 270x215x75 | 75x75x40  | 260x50x75 | Ø 130x75   |
| 290x215x75 | 110x75x40 | 300x50x75 | 240x120x75 |
| 310x215x75 |           |           | 450x150x75 |
| 330x215x75 |           |           |            |