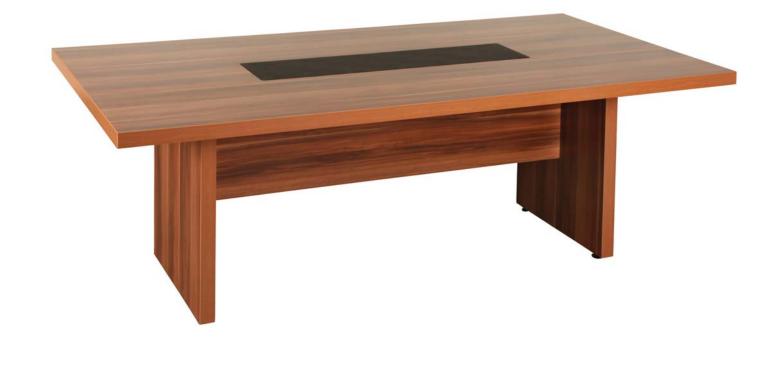

|           |







| _ | DESK      | SIDE TABLE | C.TABLE  |
|---|-----------|------------|----------|
|   | 120x80x75 | 80x60x75   | 50x50x45 |
|   | 140x80x75 | 160x45x66  | 60x90x45 |
| - | 160x80x75 |            |          |
|   | 180x80x75 |            |          |







| DESK      | SIDE TABLE | C.TABLE  |
|-----------|------------|----------|
| 120x70x75 | 5 80x70x75 | 50x50x40 |
| 140x80x75 | 5 80x50x75 | 80x50x40 |
| 160x80x75 | 5 70x70x75 |          |
| 180x80x75 | 5          |          |









# WORKSTATION

# PİVOT AHŞAP

























# FRAME



























































# KERASUS



Ð

## MICRO LOTUS







### FORTUNE



## FORTUNE U





RITIM



### METU





## CARISMA





### MODESTO



### RADICAL



### PRESTIGE









LIBRA



## EFOR EKO



# FLANŞ



LIBRA







# RECEPTION





### ROL



### HAVEN



## GOLF



## FRONT



RIM











# LOTUS



## COOL



# ALMEDIA





## KULE



### **BNK 05**









#### 40 CM CABINETS



#### 80 CM CABINETS





DLP 800120

DLP 800160





DLP 800121

]]

DLP 800161

11



DLP 80083



DLP 800122

DLP 800162

DLP 800192







DLP 800163



DLP 800193



DLP 800165



DLP 800195



DLP 800190

E DLP 800190



E DLP 800160

#### FLAT CABINETS































#### SEDNA





SA 27010





#### THRONE



TR 16105



TR 16110







LG 27100











ORI









OR 13050

OR 13210



RF 14007





FILE



FL 28305





OM 24456



FL 09103



OM 24452



FL 28306



OM 24462



FL 09130



OM 24481

#### ARC CHAIR



VRG300



VRG420