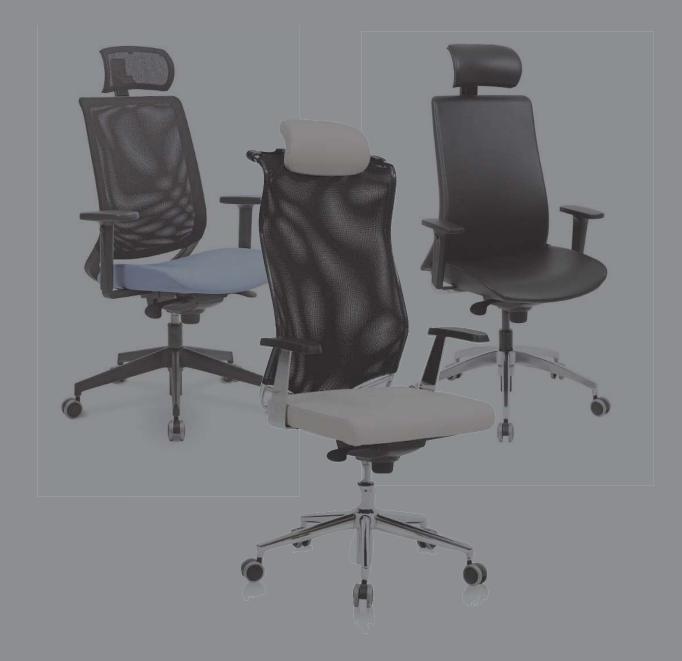

|









# WORKSTATION

# PİVOT AHŞAP

























# FRAME



























































# KERASUS



Ð

## MICRO LOTUS







### FORTUNE



## FORTUNE U





RITIM



### METU





## CARISMA





### MODESTO



### RADICAL



### PRESTIGE









LIBRA



## EFOR EKO



# FLANŞ



LIBRA







# RECEPTION





### ROL



### HAVEN



## GOLF



## FRONT



RIM











# LOTUS



## COOL



# ALMEDIA





## KULE



### **BNK 05**









#### 40 CM CABINETS



#### 80 CM CABINETS





DLP 800120

DLP 800160





DLP 800121

]]

DLP 800161

11



DLP 80083



DLP 800122

DLP 800162

DLP 800192







DLP 800163



DLP 800193



DLP 800165



DLP 800195



DLP 800190

E DLP 800190



E DLP 800160

#### FLAT CABINETS































#### SEDNA





SA 27010





#### THRONE



TR 16105



TR 16110







LG 27100











ORI









OR 13050

OR 13210



RF 14007





FILE



FL 28305





OM 24456



FL 09103



OM 24452



FL 28306



OM 24462



FL 09130



OM 24481

#### ARC CHAIR



VRG300



VRG420



VRG200



VRG100

RABBIT





MDS585



MDS571



MDS816

DESIRE







DS 25410

#### CHESTER



CHS01

#### ARMADA





CHS11





Ä

CHS02

Ä

ē



CHS13



MASTER





MST02



ARES









#### RIVAL









KYLE







CAPTAIN









NEXUS









### VENÜS











Ā

OM01



OM03



LOTUS

Ă



Ă

LTS 05

SUITE





LTS 06





1.

LTS 03

1



LTS 04



SUT04

105

#### COVER









TURKUAZ





TR 06



TR 03



TR 04

CAPRİ



CAPRİ 05

inci



6



CAPRİ 06









CAPRİ 04



#### D