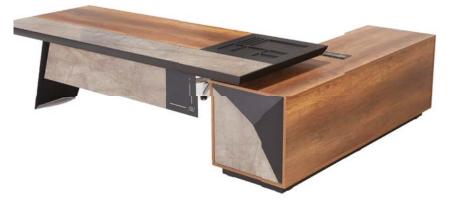

0x90x75 | 225x165x75 | 80x60x40 | 240x40x97 | 250x100x75 |







|   | DESK      | SIDE TABLE | C.TABLE   | CABINET   | MEETING    |
|---|-----------|------------|-----------|-----------|------------|
| - | 180x90x75 | 200x223x75 | 60x60x35  | 200x45x75 | 240x110x75 |
| - | 200x90x75 | 220x223x75 | 100x60x35 | 240x45x75 |            |
|   | 220x90x75 | 240x223x75 |           |           |            |







| <br>DESK  | SIDE TABLE | C.TABLE   | CABINET   |
|-----------|------------|-----------|-----------|
| 220x90x75 | 100x50x66  | 100x50x50 | 220x45x95 |





#### ROSSINI



| DESK       | SIDE TABLE | C.TABLE  | CABINET   |
|------------|------------|----------|-----------|
| 200x90x75  | 230x180x75 | 80x60x40 | 275x48x98 |
| 230x100x75 | 260x180x75 |          |           |























| DESK       | SIDE TABLE | C.TABLE  | CABINET   |
|------------|------------|----------|-----------|
| 210x90x75  | 83x49x65   | 80x50x42 | 200x40x90 |
| 230x100x75 |            |          |           |
| 230x173x75 |            |          |           |







| DESK       | C.TABLE  | CABINET   |
|------------|----------|-----------|
| 210x170x75 | 80x50x42 | 200x40x90 |
| 230x170x75 |          |           |





#### MODESTO



| DESK      | SIDE TABLE | C.TABLE  | CABINET    | MEETING    |
|-----------|------------|----------|------------|------------|
| 160x80x75 | 100x45x65  | 80x50x42 | 180x45x120 | 200x110x75 |
| 180x80x75 | 80x50x75   |          |            | 230x110x75 |
| 200x80x75 |            |          |            | 260x110x75 |







|   | SIDE TABLE | C.TAB