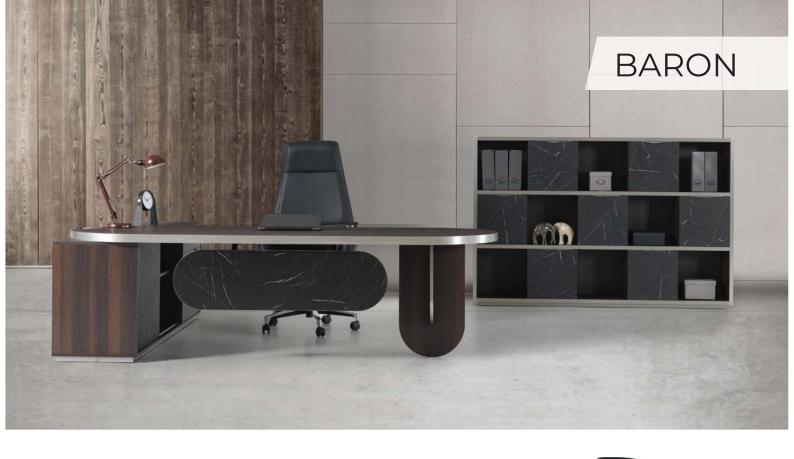

| DESK       | C.TABLE   | CABINET   | MEETING    |
|------------|-----------|-----------|------------|
| 270x215x75 | 75x75x40  | 260x50x75 | Ø 130x75   |
| 290x215x75 | 110x75x40 | 300x50x75 | 240x120x75 |
| 310x215x75 |           |           | 450x150x75 |
| 330x215x75 |           |           |            |