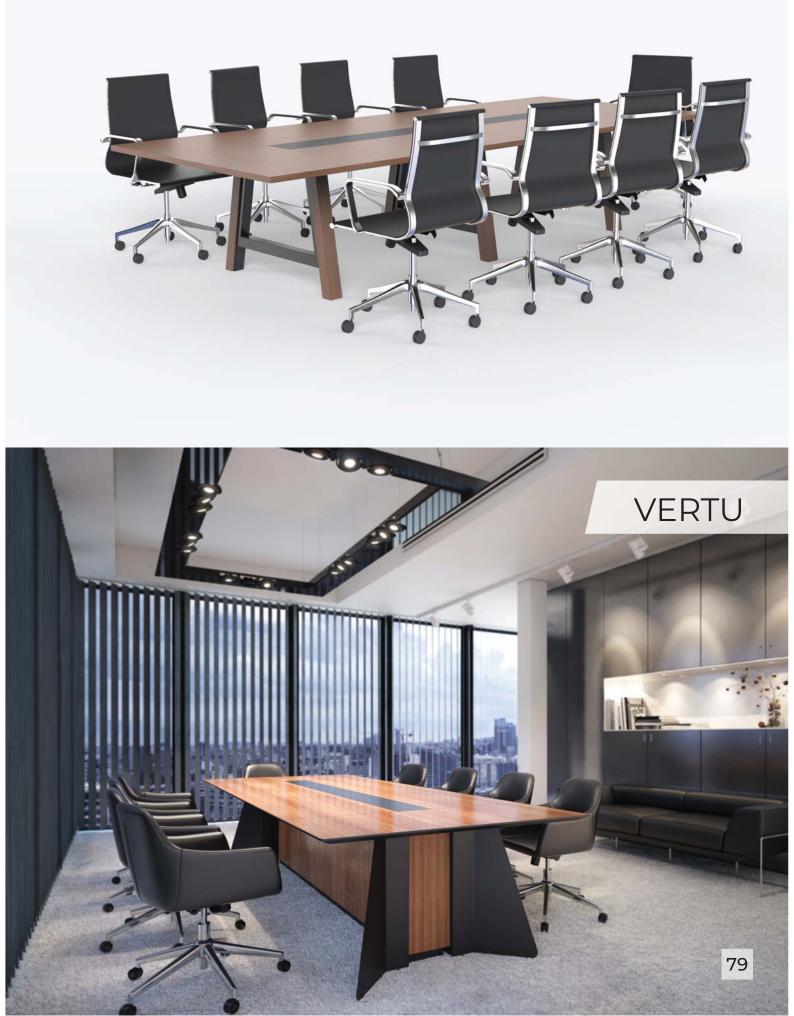

70x50x75   | 70x50x42 | 180x40x90 |
| 200x90x75 |            |          |           |







| _ | DESK      | SIDE TABLE | C.TABLE  |
|---|-----------|------------|----------|
|   | 120x80x75 | 80x60x75   | 50x50x45 |
|   | 140x80x75 | 160x45x66  | 60x90x45 |
| - | 160x80x75 |            |          |
|   | 180x80x75 |            |          |







| DESK      | SIDE TABLE | C.TABLE  |
|-----------|------------|----------|
| 120x70x75 | 5 80x70x75 | 50x50x40 |
| 140x80x75 | 5 80x50x75 | 80x50x40 |
| 160x80x75 | 5 70x70x75 |          |
| 180x80x75 | 5          |          |









# WORKSTATION

# PİVOT AHŞAP

























# FRAME



























































# KERASUS



Ð

## MICRO LOTUS







### FORTUNE



## FORTUNE U





RITIM



### METU





## CARISMA





### MODESTO



### RADICAL



### PRESTIGE









LIBRA



## EFOR EKO



# FLANŞ



LIBRA







# RECEPTION





### ROL



### HAVEN



## GOLF



## FRONT



RIM











# LOTUS



## COOL



# ALMEDIA





## KULE



### **BNK 05**









#### 40 CM CABINETS



#### 80 CM CABINETS





DLP 800120

DLP 800160





DLP 800121

]]

DLP 800161

11



DLP 80083



DLP 800122

DLP 800162

DLP 800192







DLP 800163



DLP 800193



DLP 800165



DLP 800195



DLP 800190

E DLP 800190



E DLP 800160

#### FLAT CABINETS































#### SEDNA





SA 27010





#### THRONE



TR 16105



TR 16110







LG 27100











ORI









OR 13050

OR 13210



RF 14007





FILE



FL 28305





OM 24456



FL 09103



OM 24452



FL 28306



OM 2