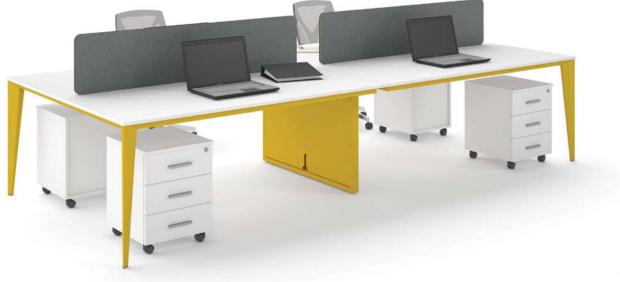

| SIDE TABLE | C.TABLE  | CABINET   |
|-----------|------------|----------|-----------|
| 180x80x75 | 70x50x75   | 70x50x42 | 180x40x90 |
| 200x90x75 |            |          |           |







| _ | DESK      | SIDE TABLE | C.TABLE  |
|---|-----------|------------|----------|
|   | 120x80x75 | 80x60x75   | 50x50x45 |
|   | 140x80x75 | 160x45x66  | 60x90x45 |
| - | 160x80x75 |            |          |
|   | 180x80x75 |            |          |







| DESK      | SIDE TABLE | C.TABLE  |
|-----------|------------|----------|
| 120x70x75 | 5 80x70x75 | 50x50x40 |
| 140x80x75 | 5 80x50x75 | 80x50x40 |
| 160x80x75 | 5 70x70x75 |          |
| 180x80x75 | 5          |          |









# WORKSTATION

# PİVOT AHŞAP

























# FRAME



























































# KERASUS



Ð

## MICRO LOTUS







### FORTUNE



## FORTUNE U





RITIM



### METU





## CARISMA





### MODESTO



### RADICAL



### PRESTIGE









LIBRA



## EFOR EKO



# FLANŞ



LIBRA







# RECEPTION





### ROL



### HAVEN



## GOLF



## FRONT



RIM











# LOTUS



## COOL



# ALMEDIA





## KULE



### **BNK 05**









#### 40 CM CABINETS



#### 80 CM CABINETS





DLP 800120

DLP 800160





DLP 800121

]]

DLP 800161

11



DLP 80083



DLP 800122

DLP 800162

DLP 800192







DLP 800163



DLP 800193



DLP 800165



DLP 800195



DLP 800190

E DLP 800190



E DLP 800160

#### FLAT CABINETS































#### SEDNA





SA 27010





#### THRONE



TR 16105



TR 16110







LG 27100











ORI









OR