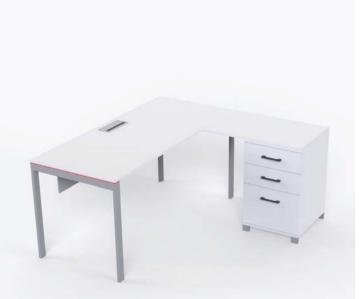

60x40x90 |
| 140x80x75 | 120x50x60  | 80x50x40 |           |
| 160x80x75 | 150x50x60  |          |           |
| 180x80x75 |            |          |           |







# PİVOT



| DESK      | SIDE TABLE | C.TABLE  | CABINET   |
|-----------|------------|----------|-----------|
| 120x80x75 | 80x50x75   | 50x50x40 | 160x40x80 |
| 140x80x75 | 120x50x60  | 80x50x40 |           |
| 160x80x75 | 150x50x60  |          |           |
| 180x80x75 |            |          |           |







# FRAME



| DESK      | SIDE TABLE | C.TABLE  | CABINET   |
|-----------|------------|----------|-----------|
| 120x80x75 | 80x50x75   | 50x50x40 | 160x40x80 |
| 140x80x75 | 120x50x60  | 80x50x40 |           |
| 160x80x75 | 150x50x60  |          |           |
| 180x80x75 |            |          |           |









| DESK      | SIDE TABLE | C.TABLE   |
|-----------|------------|-----------|
| 140x80x75 | 70x53x60   | 60x60x42  |
| 160x80x75 | 100x60x75  | 100x60x42 |
| 180x80x75 | 150x55x75  |           |







| DESK      | SIDE TABLE | C.TABLE  | CABINET   |
|-----------|------------|----------|-----------|
| 140x80x75 | 80x50x75   | 50x50x45 | 180x40x86 |
| 160x80x75 |            | 80x50x45 |           |
| 180x80x75 |            |          |           |







| DESK      | SIDE TABLE | C.TABLE  |
|-----------|------------|----------|
| 120x70x75 | 80x50x75   | 50x50x40 |
| 140x70x75 |            | 80x50x40 |
| 160x70x75 |            |          |
| 180x70x75 |            |          |







| DESK      | SIDE TABLE | C.TABLE  |
|-----------|------------|----------|
| 120x70x75 | 80x50x75