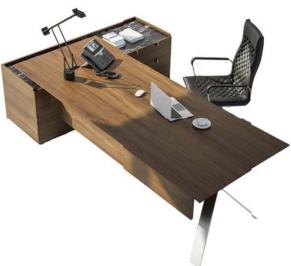

| DESK       | C.TABLE   | CABINET   | MEETING    |
|------------|-----------|-----------|------------|
| 270x215x75 | 75x75x40  | 260x50x75 | Ø 130x75   |
| 290x215x75 | 110x75x40 | 300x50x75 | 240x120x75 |
| 310x215x75 |           |           | 450x150x75 |
| 330x215x75 |           |           |            |