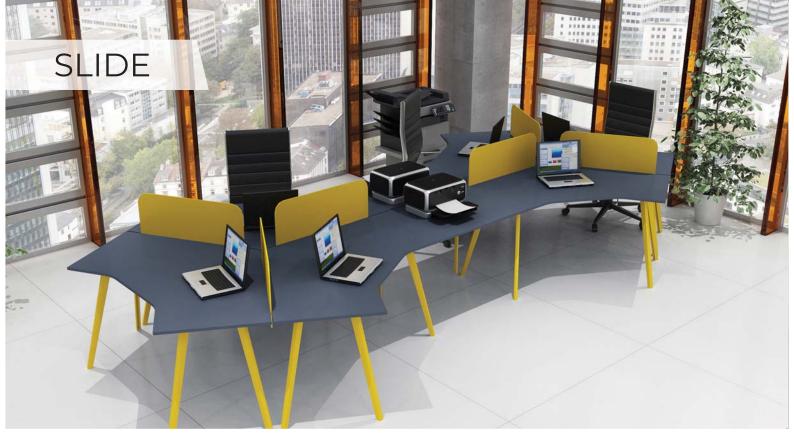

| SIDE TABLE | C.TABLE  | CABINET   |
|-----------|------------|----------|-----------|
| 180x80x75 | 70x50x75   | 70x50x42 | 180x40x90 |
| 200x90x75 |            |          |           |







| _ | DESK      | SIDE TABLE | C.TABLE  |
|---|-----------|------------|----------|
|   | 120x80x75 | 80x60x75   | 50x50x45 |
|   | 140x80x75 | 160x45x66  | 60x90x45 |
| - | 160x80x75 |            |          |
|   | 180x80x75 |            |          |







| DESK      | SIDE TABLE | C.TABLE  |
|-----------|------------|----------|
| 120x70x75 | 5 80x70x75 | 50x50x40 |
| 140x80x75 | 5 80x50x75 | 80x50x40 |
| 160x80x75 | 5 70x70x75 |          |
| 180x80x75 | 5          |          |









# WORKSTATION

# PİVOT AHŞAP

























# FRAME



























































# KERASUS



Ð

## MICRO LOTUS







### FORTUNE



## FORTUNE U





RITIM



### METU





## CARISMA





### MODESTO



### RADICAL



### PRESTIGE









LIBRA



## EFOR EKO



# FLANŞ



LIBRA







# RECEPTION





### ROL



### HAVEN



## GOLF



## FRONT



RIM











# LOTUS



## COOL



# ALMEDIA





## KULE



### **BNK 05**









#### 40 CM CABINETS



#### 80 CM CABINETS





DLP 800120

DLP 800160





DLP 800121

]]

DLP 800161

11



DLP 80083



DLP 800122

DLP 800162

DLP 800192







DLP 800163



DLP 800193



DLP 800165



DLP 800195



DLP 800190

E DLP 800190



E DLP 800160

#### FLAT CABINETS































#### SEDNA





SA 27010





#### THRONE



TR 16105



TR 16110







LG 27100











ORI









OR 1