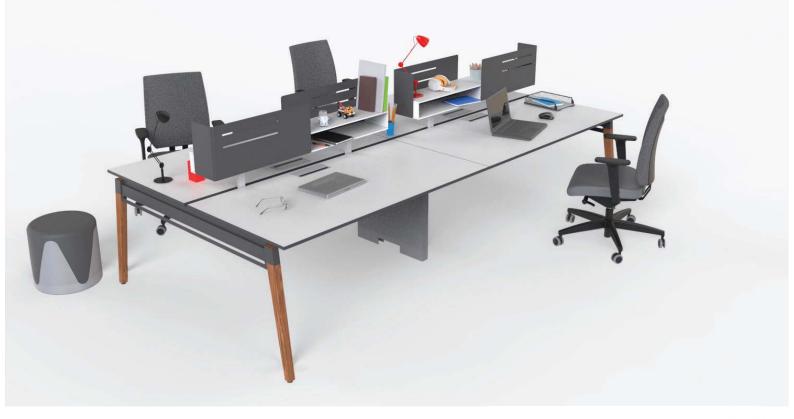

|
| 180x80x75 |            |          |            |







| DESK      | SIDE TABLE | C.TABLE  | CABINET   |
|-----------|------------|----------|-----------|
| 180x80x75 | 70x50x75   | 70x50x42 | 180x40x90 |
| 200x90x75 |            |          |           |







| _ | DESK      | SIDE TABLE | C.TABLE  |
|---|-----------|------------|----------|
|   | 120x80x75 | 80x60x75   | 50x50x45 |
|   | 140x80x75 | 160x45x66  | 60x90x45 |
| - | 160x80x75 |            |          |
|   | 180x80x75 |            |          |







| DESK      | SIDE TABLE | C.TABLE  |
|-----------|------------|----------|
| 120x70x75 | 5 80x70x75 | 50x50x40 |
| 140x80x75 | 5 80x50x75 | 80x50x40 |
| 160x80x75 | 5 70x70x75 |          |
| 180x80x75 | 5          |          |









# WORKSTATION

# PİVOT AHŞAP

























# FRAME



























































# KERASUS



Ð

## MICRO LOTUS







### FORTUNE



## FORTUNE U





RITIM



### METU





## CARISMA





### MODESTO



### RADICAL



### PRESTIGE









LIBRA



## EFOR EKO



# FLANŞ



LIBRA







# RECEPTION





### ROL



### HAVEN



## GOLF



## FRONT



RIM











# LOTUS



## COOL



# ALMEDIA





## KULE



### **BNK 05**









#### 40 CM CABINETS



#### 80 CM CABINETS





DLP 800120

DLP 800160





DLP 800121

]]

DLP 800161

11



DLP 80083



DLP 800122

DLP 800162

DLP 800192







DLP 800163



DLP 800193



DLP 800165



DLP 800195



DLP 800190

E DLP 800190



E DLP 800160

#### FLAT CABINETS































#### SEDNA





SA 27010





#### THRONE