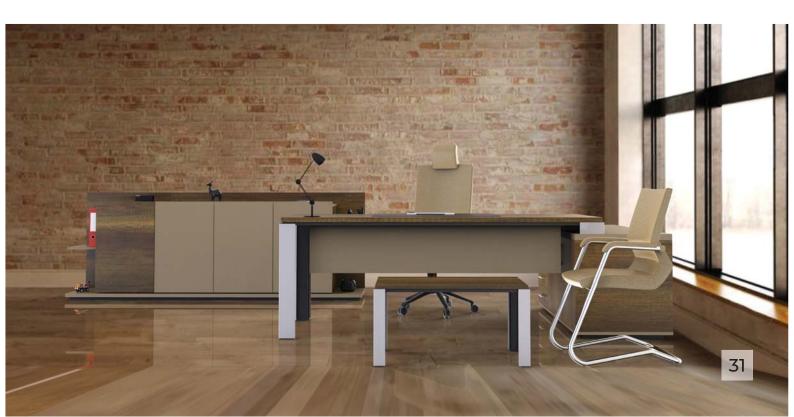

| DESK      | SIDE TABLE | C.TABLE  | CABINET    | MEETING    |  |
|-----------|------------|----------|------------|------------|--|
| 180x90x75 | 90x60x75   | 80x50x45 | 170x40x130 | 220x110x75 |  |
| 200x90x75 |            |          |            |            |  |