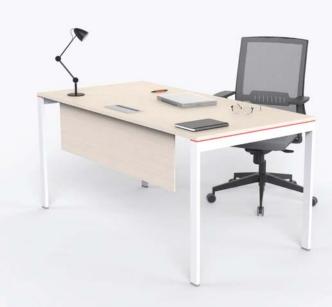

#### GORDION

| DESK       | C.TABLE   | CABINET   | MEETING    |
|------------|-----------|-----------|------------|
| 280x100x75 | 70x70x41  | 240x46x75 | 240x110x75 |
| 300x100x75 | 70x105x41 |           | 300x140x75 |
| 320x100x75 |           |           |            |