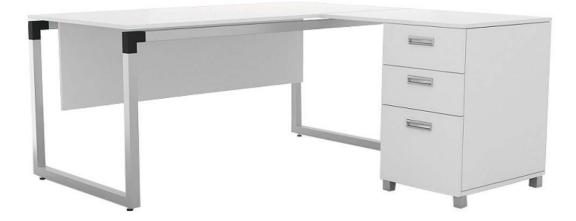

|            |







| DESK      | SIDE TABLE | C.TABLE  | CABINET    |
|-----------|------------|----------|------------|
| 120x70x75 | 70x50x75   | 70x50x42 | 150x36x119 |
| 140x80x75 | 71x45x68   |          |            |
| 160x80x75 | 140x45x68  |          |            |
| 180x80x75 |            |          |            |







| DESK      | SIDE TABLE | C.TABLE  | CABINET   |
|-----------|------------|----------|-----------|
| 180x80x75 | 70x50x75   | 70x50x42 | 180x40x90 |
| 200x90x75 |            |          |           |







| _ | DESK      | SIDE TABLE | C.TABLE  |
|---|-----------|------------|----------|
|   | 120x80x75 | 80x60x75   | 50x50x45 |
|   | 140x80x75 | 160x45x66  | 60x90x45 |
| - | 160x80x75 |            |          |
|   | 180x80x75 |            |          |







| DESK      | SIDE TABLE | C.TABLE  |
|-----------|------------|----------|
| 120x70x75 | 5 80x70x75 | 50x50x40 |
| 140x80x75 | 5 80x50x75 | 80x50x40 |
| 160x80x75 | 5 70x70x75 |          |
| 180x80x75 | 5          |          |









# WORKSTATION

# PİVOT AHŞAP

























# FRAME



























































# KERASUS



Ð

## MICRO LOTUS







### FORTUNE



## FORTUNE U





RITIM



### METU





## CARISMA





### MODESTO



### RADICAL



### PRESTIGE









LIBRA



## EFOR EKO



# FLANŞ



LIBRA







# RECEPTION





### ROL



### HAVEN



## GOLF



## FRONT



RIM











# LOTUS



## COOL



# ALMEDIA





## KULE



### **BNK 05**









#### 40 CM CABINETS



#### 80 CM CABINETS





DLP 800120

DLP 800160





D