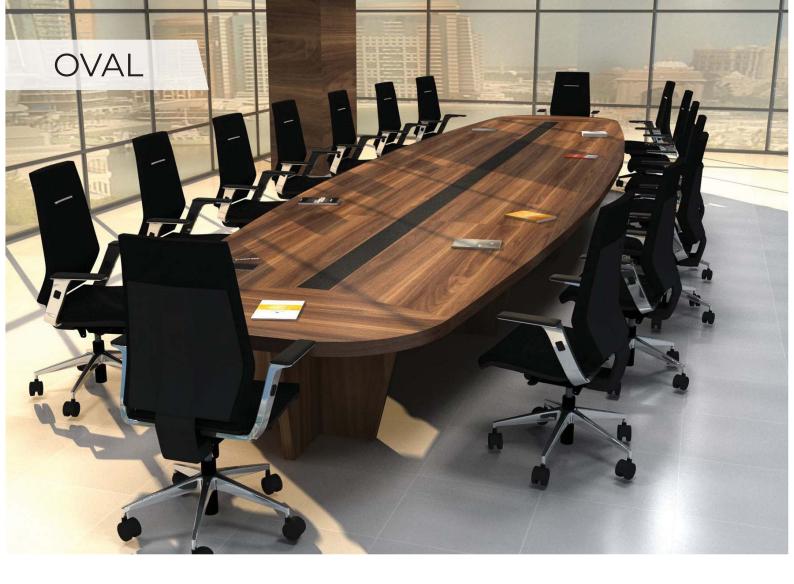

x50x75   | 70x50x42 | 180x40x90 |
| 200x90x75 |            |          |           |







| _ | DESK      | SIDE TABLE | C.TABLE  |
|---|-----------|------------|----------|
|   | 120x80x75 | 80x60x75   | 50x50x45 |
|   | 140x80x75 | 160x45x66  | 60x90x45 |
| - | 160x80x75 |            |          |
|   | 180x80x75 |            |          |







| DESK      | SIDE TABLE | C.TABLE  |
|-----------|------------|----------|
| 120x70x75 | 5 80x70x75 | 50x50x40 |
| 140x80x75 | 5 80x50x75 | 80x50x40 |
| 160x80x75 | 5 70x70x75 |          |
| 180x80x75 | 5          |          |









# WORKSTATION

# PİVOT AHŞAP

























# FRAME



























































# KERASUS



Ð

## MICRO LOTUS







### FORTUNE



## FORTUNE U





RITIM



### METU





## CARISMA





### MODESTO



### RADICAL



### PRESTIGE









LIBRA



## EFOR EKO



# FLANŞ



LIBRA







# RECEPTION





### ROL



### HAVEN



## GOLF



## FRONT



RIM











# LOTUS



## COOL



# ALMEDIA





## KULE



### **BNK 05**









#### 40 CM CABINETS



#### 80 CM CABINETS





DLP 800120

DLP 800160





DLP 800121

]]

DLP 800161

11



DLP 80083



DLP 800122

DLP 800162

DLP 800192







DLP 800163



DLP 800193



DLP 800165



DLP 800195



DLP 800190

E DLP 800190



E DLP 800160

#### FLAT CABINETS































#### SEDNA





SA 27010





#### THRONE



TR 16105



TR 16110







LG 27100











ORI









OR 13050

OR 13210



RF 14007





FILE



FL 28305





OM 24456



FL 09103



OM 24452



FL 28306



OM 244