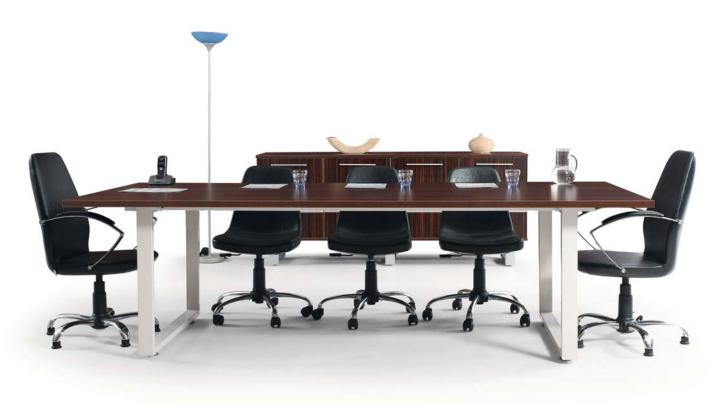

|
| 200x90x75 |            |          |           |







| _ | DESK      | SIDE TABLE | C.TABLE  |
|---|-----------|------------|----------|
|   | 120x80x75 | 80x60x75   | 50x50x45 |
|   | 140x80x75 | 160x45x66  | 60x90x45 |
| - | 160x80x75 |            |          |
|   | 180x80x75 |            |          |







| DESK      | SIDE TABLE | C.TABLE  |
|-----------|------------|----------|
| 120x70x75 | 5 80x70x75 | 50x50x40 |
| 140x80x75 | 5 80x50x75 | 80x50x40 |
| 160x80x75 | 5 70x70x75 |          |
| 180x80x75 | 5          |          |









# WORKSTATION

# PİVOT AHŞAP

























# FRAME



























































# KERASUS



Ð

## MICRO LOTUS







### FORTUNE



## FORTUNE U





RITIM



### METU





## CARISMA





### MODESTO



### RADICAL



### PRESTIGE









LIBRA



## EFOR EKO



# FLANŞ



LIBRA







# RECEPTION





### ROL



### HAVEN



## GOLF



## FRONT



RIM











# LOTUS



## COOL



# ALMEDIA





## KULE



### **BNK 05**









#### 40 CM CABINETS



#### 80 CM CABINETS





DLP 800120

DLP 800160





DLP 800121

]]

DLP 800161

11



DLP 80083



DLP 800122

DLP 800162

DLP 800192







DLP 800163



DLP 800193



DLP 800165



DLP 800195



DLP 800190

E DLP 800190



E DLP 800160

#### FLAT CABINETS































#### SEDNA





SA 27010





#### THRONE



TR 16105



TR 16110







LG 27100











ORI









OR 13050

OR 13210



RF 14007





FILE



FL 28305





OM 24456



FL 09103



OM 24452



FL 28306



OM 24462



FL 09130



OM 24481

###