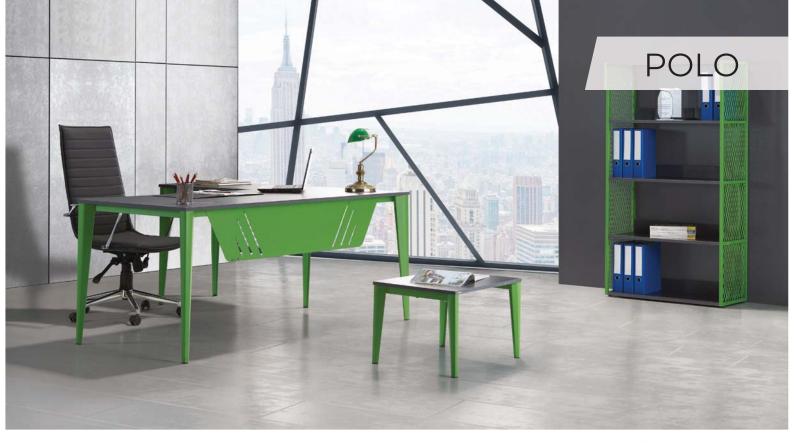

|          |
| 180x70x75 |            |          |







| DESK      | SIDE TABLE | C.TABLE  |
|-----------|------------|----------|
| 120x70x75 | 80x50x75   | 50x50x42 |
| 140x80x75 |            | 80x50x42 |
| 160x80x75 |            |          |
| 180x80x75 |            |          |







| DESK      | SIDE TABLE | C.TABLE  |
|-----------|------------|----------|
| 120x70x75 | 80x50x75   | 50x50x40 |
| 140x70x75 |            | 80x50x40 |
| 160x70x75 |            |          |
| 180x70x75 |            |          |







| DESK      | SIDE TABLE | C.TABLE  | CABINET    |
|-----------|------------|----------|------------|
| 140x80x75 | 80x60x75   | 55x55x43 | 180x46x110 |
| 160x80x75 | 160x60x60  | 90x55x43 |            |
| 180x80x75 |            |          |            |







| DESK      | SIDE TABLE | C.TABLE  |
|-----------|------------|----------|
| 120x70x75 | 80x50x75   | 65x50x45 |
| 140x70x75 |            |          |
| 160x80x75 |            |          |
| 180x80x75 |            |          |









| DESK      | SIDE TABLE | C.TABLE  | CABINET   |
|-----------|------------|----------|-----------|
| 120x70x75 | 70x47x63   | 65x50x45 | 180x45x95 |
| 140x80x75 | 142x47x63  |          |           |
| 160x80x75 |            |          |           |
| 180x80x75 |            |          |           |







| DESK      | SIDE TABLE | C.TABLE  | CABINET   |
|-----------|------------|----------|-----------|
| 120x70x75 | 70x50x75   | 70x50x42 | 200x45x85 |
| 140x80x75 | 71x45x68   |          |           |
| 160x80x75 | 140x45x68  |          |           |
| 18