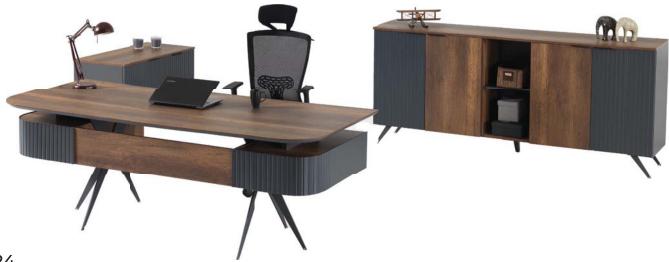

|           | 280x100x75 |







| DESK      | SIDE TABLE | C.TABLE  | CABINET   | MEETING    |
|-----------|------------|----------|-----------|------------|
| 180x90x75 | 205x165x75 | 60x60x40 | 200x40x97 | 200x100x75 |
| 200x90x75 | 225x165x75 | 80x60x40 | 240x40x97 | 250x100x75 |







|   | DESK      | SIDE TABLE | C.TABLE   | CABINET   | MEETING    |
|---|-----------|------------|-----------|-----------|------------|
| - | 180x90x75 | 200x223x75 | 60x60x35  | 200x45x75 | 240x110x75 |
| - | 200x90x75 | 220x223x75 | 100x60x35 | 240x45x75 |            |
|   | 220x90x75 | 240x223x75 |           |           |            |







| <br>DESK  | SIDE TABLE | C.TABLE   | CABINET   |
|-----------|------------|-----------|-----------|
| 220x90x75 | 100x50x66  | 100x50x50 | 220x45x95 |





#### ROSSINI



| DESK       | SIDE TABLE | C.TABLE  | CABINET   |
|------------|------------|----------|-----------|
| 200x90x75  | 230x180x75 | 80x60x40 | 275x48x98 |
| 230x100x75 | 260x180x75 |          |           |























| DESK       | SIDE TABLE | C.TABLE  | CABINET   |
|------------|------------|----------|-----------|
| 210x90x75  | 83x49x65   | 80x50x42 | 200x40x90 |
| 230x100x75 |            |          |           |
| 230x173x75 |            |          |           |







| DESK       | C.TABLE  | CABINET   |
|------------|----------|-----------|
| 210x170x75 | 80x50x42 | 200x40x90 |
| 230x170x75 |          |           |





#### MODESTO



| DESK      | SIDE TABLE | C.TABLE  | CABINET    | MEETING    |
|-----------|------------|----------|------------|------