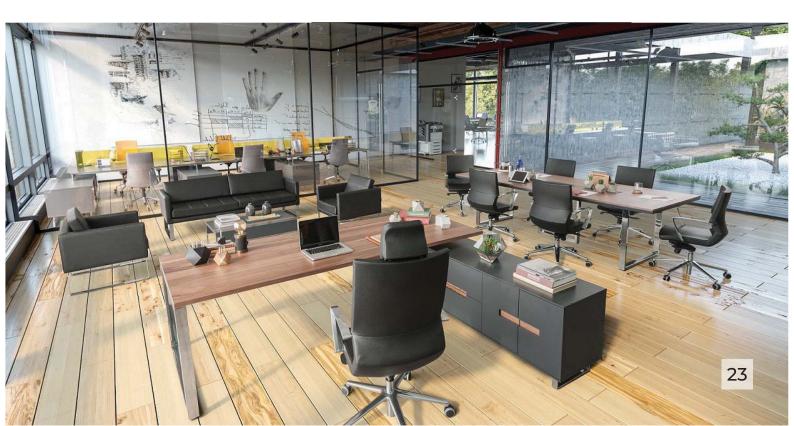

|
| 180x90x75 | 120x50x65  | 50x50x42 | 200x50x85 | 200x90x75  |
| 200x90x75 | 210x165x75 | 80x50x42 |           | 240x90x75  |
| 220x90x75 | 230x165x75 |          |           | 280x100x75 |







| DESK      | SIDE TABLE | C.TABLE  | CABINET   | MEETING    |
|-----------|------------|----------|-----------|------------|
| 180x90x75 | 205x165x75 | 60x60x40 | 200x40x97 | 200x100x75 |
| 200x90x75 | 225x165x75 | 80x60x40 | 240x40x97 | 250x100x75 |







|   | DESK      | SIDE TABLE | C.TABLE   | CABINET   | MEETING    |
|---|-----------|------------|-----------|-----------|------------|
| - | 180x90x75 | 200x223x75 | 60x60x35  | 200x45x75 | 240x110x75 |
| - | 200x90x75 | 220x223x75 | 100x60x35 | 240x45x75 |            |
|   | 220x90x75 | 240x223x75 |           |           |            |







| <br>DESK  | SIDE TABLE | C.TABLE   | CABINET   |
|-----------|------------|-----------|-----------|
| 220x90x75 | 100x50x66  | 100x50x50 | 220x45x95 |





#### ROSSINI



| DESK       | SIDE TABLE | C.TABLE  | CABINET   |
|------------|------------|----------|-----------|
| 200x90x75  | 230x180x75 | 80x60x40 | 275x48x98 |
| 230x100x75 | 260x180x75 |          |           |























| DESK       | SIDE TABLE | C.TABLE  | CABINET   |
|------------|------------|----------|-----------|
| 210x90x75  | 83x49x65   | 80x50x42 | 200x40x90 |
| 230x100x75 |            |          |           |
| 230x173x75 |            |          |           |







| DESK       | C.TABLE  | CABINET   |
|------------|----------|-----------|
| 210x170x75 | 80x50x42 | 200x40x90 |
| 230x170x75 |