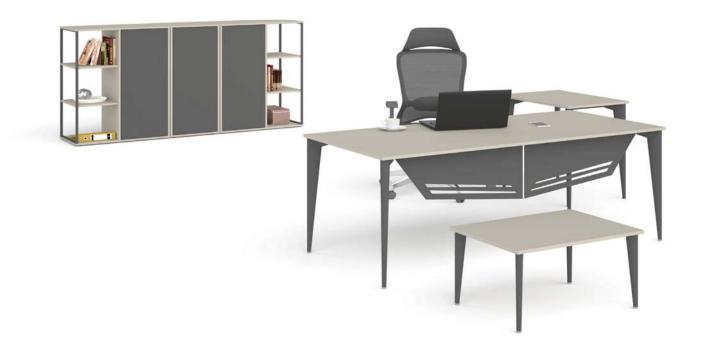

| 65x50x45 | 180x45x95 |
| 140x80x75 | 142x47x63  |          |           |
| 160x80x75 |            |          |           |
| 180x80x75 |            |          |           |







| DESK      | SIDE TABLE | C.TABLE  | CABINET   |
|-----------|------------|----------|-----------|
| 120x70x75 | 70x50x75   | 70x50x42 | 200x45x85 |
| 140x80x75 | 71x45x68   |          |           |
| 160x80x75 | 140x45x68  |          |           |
| 180x80x75 |            |          |           |







| DESK      | SIDE TABLE | C.TABLE  | CABINET    |
|-----------|------------|----------|------------|
| 120x70x75 | 70x50x75   | 70x50x42 | 160x45x120 |
| 140x80x75 | 71x45x68   |          | 205x45x120 |
| 160x80x75 | 140x45x68  |          |            |
| 180x80x75 |            |          |            |







| DESK      | SIDE TABLE | C.TABLE  | CABINET    |
|-----------|------------|----------|------------|
| 120x70x75 | 70x50x75   | 70x50x42 | 150x36x119 |
| 140x80x75 | 71x45x68   |          |            |
| 160x80x75 | 140x45x68  |          |            |
| 180x80x75 |            |          |            |







| DESK      | SIDE TABLE | C.TABLE  | CABINET   |
|-----------|------------|----------|-----------|
| 180x80x75 | 70x50x75   | 70x50x42 | 180x40x90 |
| 200x90x75 |            |          |           |







| _ | DESK      | SIDE TABLE | C.TABLE  |
|---|-----------|------------|----------|
|   | 120x80x75 | 80x60x75   | 50x50x45 |
|   | 140x80x75 | 160x45x66  | 60x90x45 |
| - | 160x80x75 |            |          |
|   | 180x80x75 |            |          |







| DESK      | SID