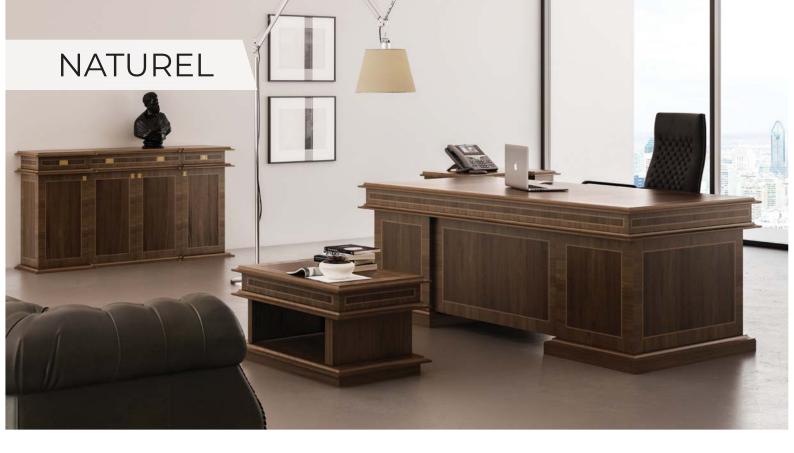

| DESK       | C.TABLE   | CABINET   | MEETING    |
|------------|-----------|-----------|------------|
| 270x215x75 | 75x75x40  | 260x50x75 | Ø 130x75   |
| 290x215x75 | 110x75x40 | 300x50x75 | 240x120x75 |
| 310x215x75 |           |           | 450x150x75 |
| 330x215x75 |           |           |            |