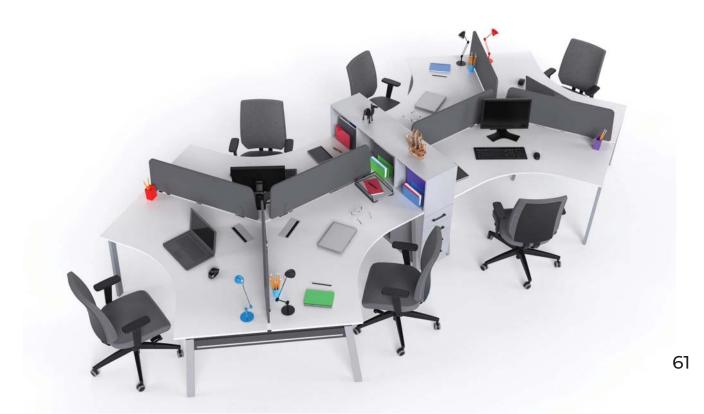

|          |            |







| DESK      | SIDE TABLE | C.TABLE  | CABINET   |
|-----------|------------|----------|-----------|
| 180x80x75 | 70x50x75   | 70x50x42 | 180x40x90 |
| 200x90x75 |            |          |           |







| _ | DESK      | SIDE TABLE | C.TABLE  |
|---|-----------|------------|----------|
|   | 120x80x75 | 80x60x75   | 50x50x45 |
|   | 140x80x75 | 160x45x66  | 60x90x45 |
| - | 160x80x75 |            |          |
|   | 180x80x75 |            |          |







| DESK      | SIDE TABLE | C.TABLE  |
|-----------|------------|----------|
| 120x70x75 | 5 80x70x75 | 50x50x40 |
| 140x80x75 | 5 80x50x75 | 80x50x40 |
| 160x80x75 | 5 70x70x75 |          |
| 180x80x75 | 5          |          |









# WORKSTATION

# PİVOT AHŞAP

























# FRAME



























































# KERASUS



Ð

## MICRO LOTUS







### FORTUNE



## FORTUNE U





RITIM



### METU





## CARISMA





### MODESTO



### RADICAL



### PRESTIGE









LIBRA



## EFOR EKO



# FLANŞ



LIBRA







# RECEPTION





### ROL



### HAVEN



## GOLF



## FRONT



RIM











# LOTUS



## COOL



# ALMEDIA





## KULE



### **BNK 05**









#### 40 CM CABINETS



#### 80 CM CABINETS





DLP 800120

DLP 800160





DLP 800121

]]

DLP 800161

11



DLP 80083



DLP 800122

DLP 800162

DLP 800192







DLP 800163



DLP 800193



DLP 800165



DLP 800195



DLP 800190

E DLP 800190



E DLP 800160

#### FLAT CABINETS































#### SEDNA





SA 27010





#### THRONE



TR 16105