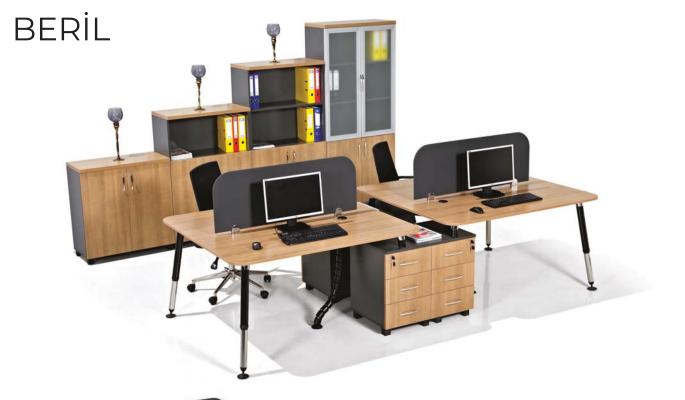

TABLE | C.TABLE  | CABINET   |
|-----------|------------|----------|-----------|
| 180x80x75 | 70x50x75   | 70x50x42 | 180x40x90 |
| 200x90x75 |            |          |           |







| _ | DESK      | SIDE TABLE | C.TABLE  |
|---|-----------|------------|----------|
|   | 120x80x75 | 80x60x75   | 50x50x45 |
|   | 140x80x75 | 160x45x66  | 60x90x45 |
| - | 160x80x75 |            |          |
|   | 180x80x75 |            |          |







| DESK      | SIDE TABLE | C.TABLE  |
|-----------|------------|----------|
| 120x70x75 | 5 80x70x75 | 50x50x40 |
| 140x80x75 | 5 80x50x75 | 80x50x40 |
| 160x80x75 | 5 70x70x75 |          |
| 180x80x75 | 5          |          |









# WORKSTATION

# PİVOT AHŞAP

























# FRAME



























































# KERASUS



Ð

## MICRO LOTUS







### FORTUNE



## FORTUNE U





RITIM



### METU





## CARISMA





### MODESTO



### RADICAL



### PRESTIGE









LIBRA



## EFOR EKO



# FLANŞ



LIBRA







# RECEPTION





### ROL



### HAVEN



## GOLF



## FRONT



RIM











# LOTUS



## COOL



# ALMEDIA





## KULE



### **BNK 05**









#### 40 CM CABINETS



#### 80 CM CABINETS





DLP 800120

DLP 800160





DLP 800121

]]

DLP 800161

11



DLP 80083



DLP 800122

DLP 800162

DLP 800192







DLP 800163



DLP 800193



DLP 800165



DLP 800195



DLP 800190

E DLP 800190



E DLP 800160

#### FLAT CABINETS































#### SEDNA





SA 27010





#### THRONE



TR 16105



TR 16110







LG 27100











ORI









OR 13050

OR 1