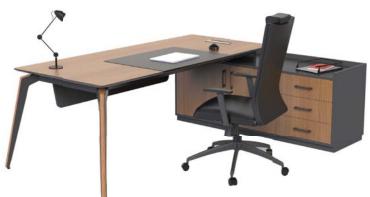

| DESK       | C.TABLE  | CABINET    | MEETING    |
|------------|----------|------------|------------|
| 270x186x78 | 80x80x38 | 250x45x120 | 220x100x78 |
|            |          |            | 280x125x78 |