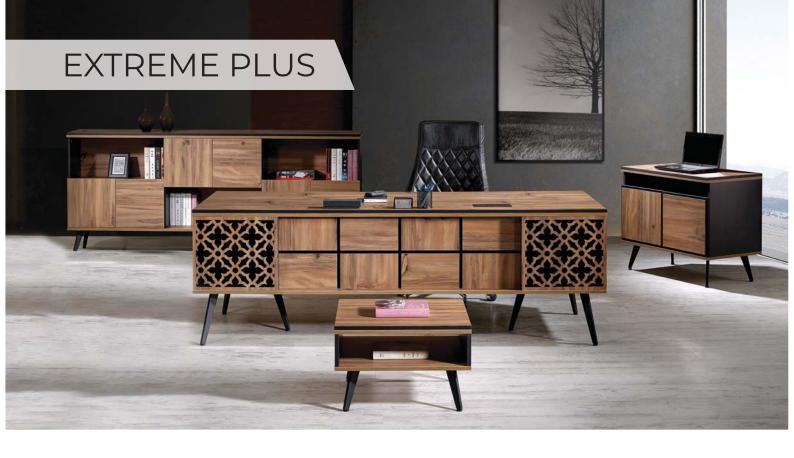

| SIZE |            |          |            |
|------|------------|----------|------------|
|      | DESK       | C.TABLE  | CABINET    |
|      | 268x200x75 | 90x60x45 | 206x40x135 |