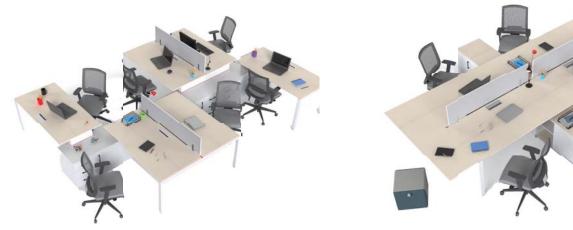

|            |







| DESK      | SIDE TABLE | C.TABLE  | CABINET   |
|-----------|------------|----------|-----------|
| 180x80x75 | 70x50x75   | 70x50x42 | 180x40x90 |
| 200x90x75 |            |          |           |







| _ | DESK      | SIDE TABLE | C.TABLE  |
|---|-----------|------------|----------|
|   | 120x80x75 | 80x60x75   | 50x50x45 |
|   | 140x80x75 | 160x45x66  | 60x90x45 |
| - | 160x80x75 |            |          |
|   | 180x80x75 |            |          |







| DESK      | SIDE TABLE | C.TABLE  |
|-----------|------------|----------|
| 120x70x75 | 5 80x70x75 | 50x50x40 |
| 140x80x75 | 5 80x50x75 | 80x50x40 |
| 160x80x75 | 5 70x70x75 |          |
| 180x80x75 | 5          |          |









# WORKSTATION

# PİVOT AHŞAP

























# FRAME



























































# KERASUS



Ð

## MICRO LOTUS







### FORTUNE



## FORTUNE U





RITIM



### METU





## CARISMA





### MODESTO



### RADICAL



### PRESTIGE









LIBRA



## EFOR EKO



# FLANŞ



LIBRA







# RECEPTION





### ROL



### HAVEN



## GOLF



## FRONT



RIM











# LOTUS



## COOL



# ALMEDIA





## KULE



### **BNK 05**









#### 40 CM CABINETS



#### 80 CM CABINETS





DLP 800120

DLP 800160





DLP 800121

]]

DLP 800161

11



DLP 80083



DLP 800122

DLP 800162

DLP 800192







DLP 800163



DLP 800193



DLP 800165



DLP 800195



DLP 800190

E DLP 800190



E DLP 800160

#### FLAT CABINETS































#### SEDNA





SA 27010





#### THRONE



TR 16105



TR 16110







L