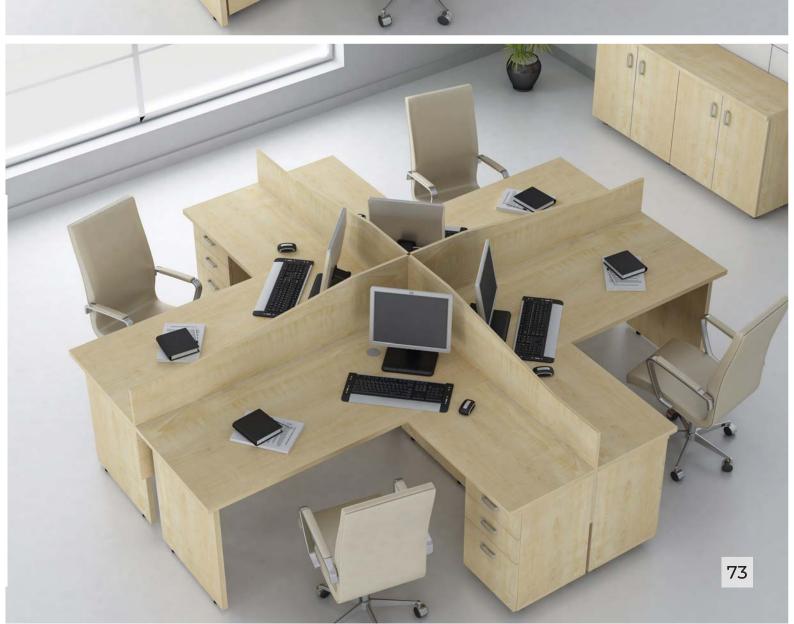

| CABINET   |
|-----------|------------|----------|-----------|
| 180x80x75 | 70x50x75   | 70x50x42 | 180x40x90 |
| 200x90x75 |            |          |           |







| _ | DESK      | SIDE TABLE | C.TABLE  |
|---|-----------|------------|----------|
|   | 120x80x75 | 80x60x75   | 50x50x45 |
|   | 140x80x75 | 160x45x66  | 60x90x45 |
| - | 160x80x75 |            |          |
|   | 180x80x75 |            |          |







| DESK      | SIDE TABLE | C.TABLE  |
|-----------|------------|----------|
| 120x70x75 | 5 80x70x75 | 50x50x40 |
| 140x80x75 | 5 80x50x75 | 80x50x40 |
| 160x80x75 | 5 70x70x75 |          |
| 180x80x75 | 5          |          |









# WORKSTATION

# PİVOT AHŞAP

























# FRAME



























































# KERASUS



Ð

## MICRO LOTUS







### FORTUNE



## FORTUNE U





RITIM



### METU





## CARISMA





### MODESTO



### RADICAL



### PRESTIGE









LIBRA



## EFOR EKO



# FLANŞ



LIBRA







# RECEPTION





### ROL



### HAVEN



## GOLF



## FRONT



RIM











# LOTUS



## COOL



# ALMEDIA





## KULE



### **BNK 05**









#### 40 CM CABINETS



#### 80 CM CABINETS





DLP 800120

DLP 800160





DLP 800121

]]

DLP 800161

11



DLP 80083



DLP 800122

DLP 800162

DLP 800192







DLP 800163



DLP 800193



DLP 800165



DLP 800195



DLP 800190

E DLP 800190



E DLP 800160

#### FLAT CABINETS































#### SEDNA





SA 27010





#### THRONE



TR 16105



TR 16110







LG 27100











ORI









OR 13050

OR 13210



RF 14007