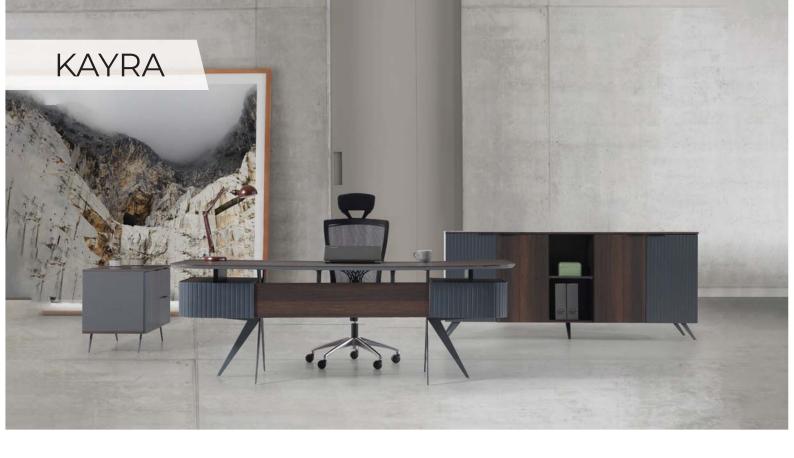

| DESK      | SIDE TABLE | C.TABLE   | CABINET    | MEETING    |
|-----------|------------|-----------|------------|------------|
| 240x90x75 | 120x50x75  | 80x80x40  | 240x50x75  | 240x110x75 |
| 260x90x75 | 130x50x75  | 120x80x40 | 260x45x124 | 260x110x75 |
| 280x90x75 |            |           | 260x45x160 | 280x110x75 |