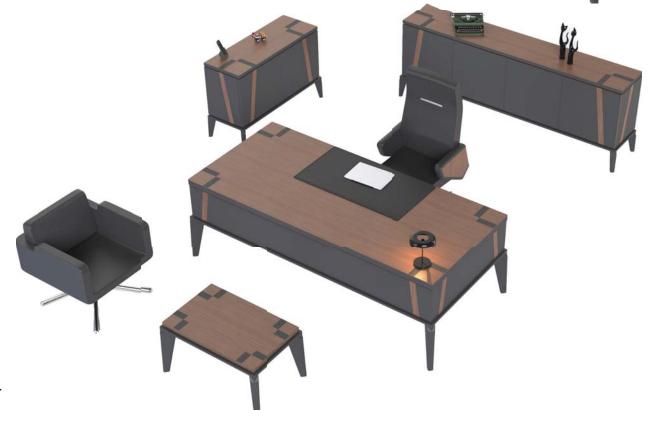

## DESK C.TABLE CABINET 260x110x78 80x45 255x52x95

| DESK       | SIDE TABLE | C.TABLE   | CABINET    | MEETING    |
|------------|------------|-----------|------------|------------|
| 180x100x75 | 180x60x65  | 70x70x45  | 120x40x210 | 240x110x75 |
| 200x100x75 |            | 110x60x45 | 180x40x95  |            |
| 220x100x75 |            |           | 240x40x95  |            |
| 240x100x75 |            |           |            |            |