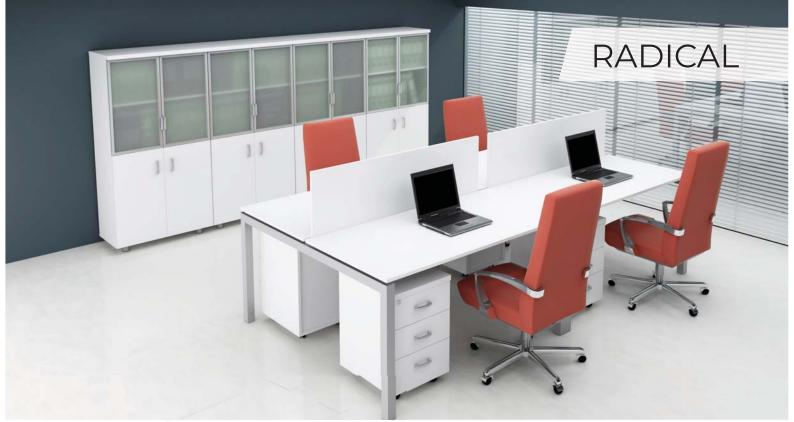

|







| DESK      | SIDE TABLE | C.TABLE  | CABINET   |
|-----------|------------|----------|-----------|
| 180x80x75 | 70x50x75   | 70x50x42 | 180x40x90 |
| 200x90x75 |            |          |           |







| _ | DESK      | SIDE TABLE | C.TABLE  |
|---|-----------|------------|----------|
|   | 120x80x75 | 80x60x75   | 50x50x45 |
|   | 140x80x75 | 160x45x66  | 60x90x45 |
| - | 160x80x75 |            |          |
|   | 180x80x75 |            |          |







| DESK      | SIDE TABLE | C.TABLE  |
|-----------|------------|----------|
| 120x70x75 | 5 80x70x75 | 50x50x40 |
| 140x80x75 | 5 80x50x75 | 80x50x40 |
| 160x80x75 | 5 70x70x75 |          |
| 180x80x75 | 5          |          |









# WORKSTATION

# PİVOT AHŞAP

























# FRAME



























































# KERASUS



Ð

## MICRO LOTUS







### FORTUNE



## FORTUNE U





RITIM



### METU





## CARISMA





### MODESTO



### RADICAL



### PRESTIGE









LIBRA



## EFOR EKO



# FLANŞ



LIBRA







# RECEPTION





### ROL



### HAVEN



## GOLF



## FRONT



RIM











# LOTUS



## COOL



# ALMEDIA





## KULE



### **BNK 05**









#### 40 CM CABINETS



#### 80 CM CABINETS





DLP 800120

DLP 800160





DLP 800121

]]

DLP 800161

11



DLP 80083



DLP 800122

DLP 800162

DLP 800192







DLP 800163



DLP 800193



DLP 800165



DLP 800195



DLP 800190

E DLP 800190



E DLP 800160

#### FLAT CABINETS































#### SEDNA





SA 27010





#### THRONE



TR 16105



TR 16110







LG 27100