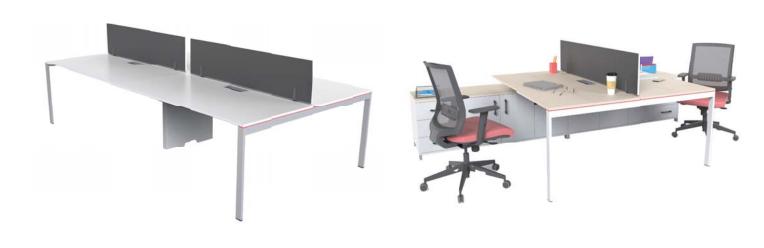

|          |            |







| DESK      | SIDE TABLE | C.TABLE  | CABINET   |
|-----------|------------|----------|-----------|
| 180x80x75 | 70x50x75   | 70x50x42 | 180x40x90 |
| 200x90x75 |            |          |           |







| _ | DESK      | SIDE TABLE | C.TABLE  |
|---|-----------|------------|----------|
|   | 120x80x75 | 80x60x75   | 50x50x45 |
|   | 140x80x75 | 160x45x66  | 60x90x45 |
| - | 160x80x75 |            |          |
|   | 180x80x75 |            |          |







| DESK      | SIDE TABLE | C.TABLE  |
|-----------|------------|----------|
| 120x70x75 | 5 80x70x75 | 50x50x40 |
| 140x80x75 | 5 80x50x75 | 80x50x40 |
| 160x80x75 | 5 70x70x75 |          |
| 180x80x75 | 5          |          |









# WORKSTATION

# PİVOT AHŞAP

























# FRAME



























































# KERASUS



Ð

## MICRO LOTUS







### FORTUNE



## FORTUNE U





RITIM



### METU





## CARISMA





### MODESTO



### RADICAL



### PRESTIGE









LIBRA



## EFOR EKO



# FLANŞ



LIBRA







# RECEPTION





### ROL



### HAVEN



## GOLF



## FRONT



RIM











# LOTUS



## COOL



# ALMEDIA





## KULE



### **BNK 05**









#### 40 CM CABINETS



#### 80 CM CABINETS





DLP 800120

DLP 800160





DLP 800121

]]

DLP 800161

11



DLP 80083



DLP 800122

DLP 800162

DLP 800192







DLP 800163



DLP 800193



DLP 800165



DLP 800195



DLP 800190

E DLP 800190



E DLP 800160

#### FLAT CABINETS































#### SEDNA





SA 27010





#### THRONE



TR 16105



TR 16110