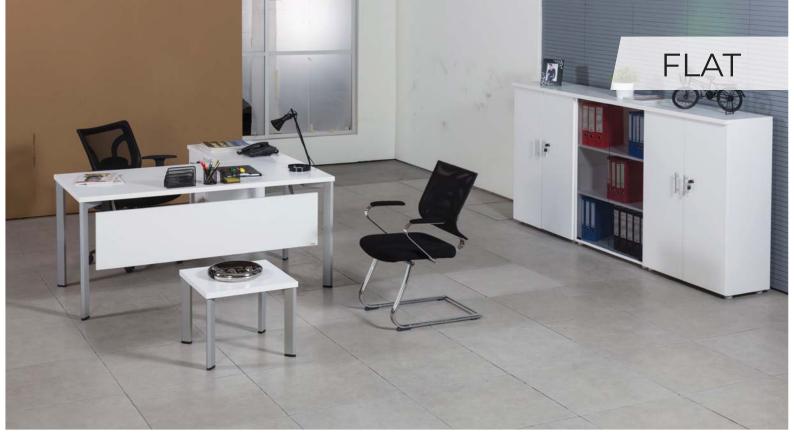

#### GORDION

| DESK       | C.TABLE   | CABINET   | MEETING    |
|------------|-----------|-----------|------------|
| 280x100x75 | 70x70x41  | 240x46x75 | 240x110x75 |
| 300x100x75 | 70x105x41 |           | 300x140x75 |
| 320x100x75 |           |           |            |