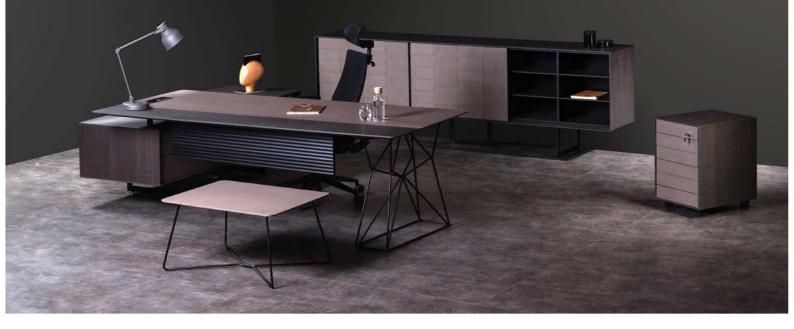

#### GORDION

| DESK       | C.TABLE   | CABINET   | MEETING    |
|------------|-----------|-----------|------------|
| 280x100x75 | 70x70x41  | 240x46x75 | 240x110x75 |
| 300x100x75 | 70x105x41 |           | 300x140x75 |
| 320x100x75 |           |           |            |